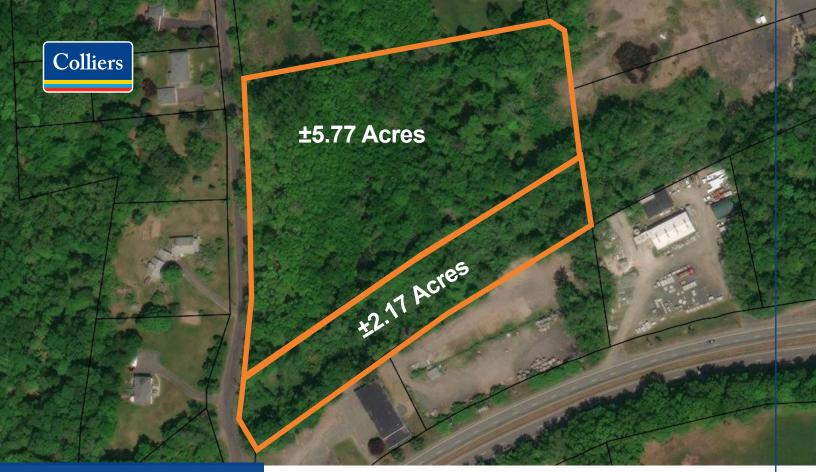

### Features

- A total of 7.94 acres available 5.5 acres are usable.
- Located off Route 66, with an average daily traffic count of approximately 17,819 vehicles per day.
- Central CT location with easy access to route 9
- Planned Industrial (IP) Zone allows for a wide array of industrial uses