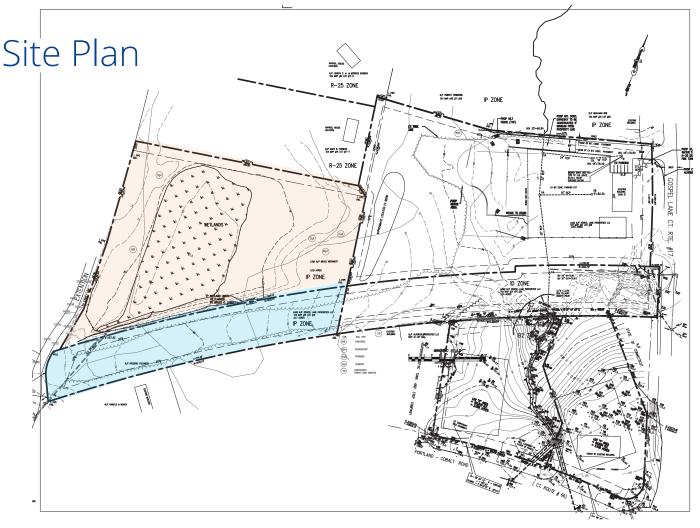

### Features

- A total of 7.94 acres available 5.5 acres are usable.
- Located off Route 66, with an average daily traffic count of approximately 17,819 vehicles per day.
- Central CT location with easy access to route 9
- Planned Industrial (IP) Zone allows for a wide array of industrial uses