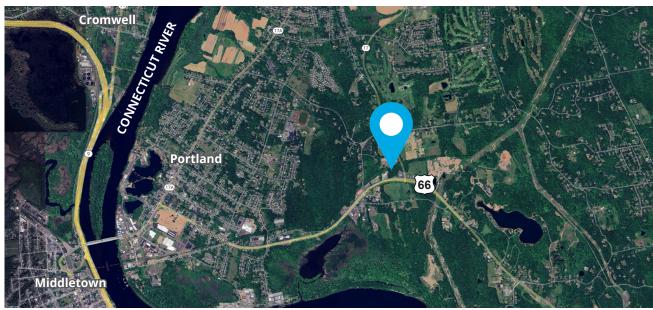

# William Street Lots Portland, CT 06480

### Features

- A total of 7.94 acres available 5.5 acres are usable.
- Located off Route 66, with an average daily traffic count of approximately 17,819 vehicles per day.
- Central CT location with easy access to route 9
- Planned Industrial (IP) Zone allows for a wide array of industrial uses