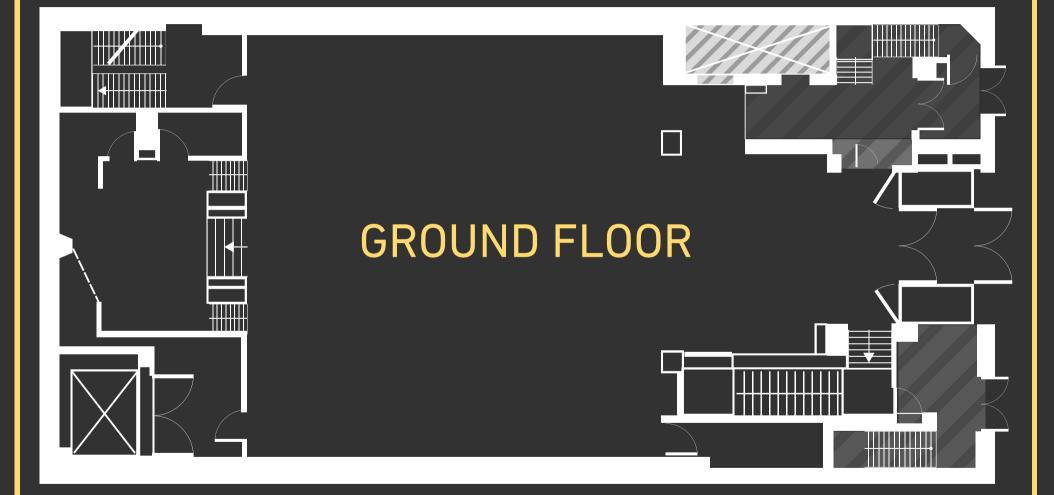

# RETAIL SPACE FOR LEASE 3 WEST 57th STREET

By the Corner of 5th Avenue

Ground Floor: 3,800 SQ. FT.

Lower Level: 4,100 SQ. FT.

Frontage: 25 FT.

### FEATURES & DETAILS

- Legally Approved For Sales On Lower Level
- 20 Foot Tall Ceilings
- 3,000 SQ. FT. On Second Floor (Available On Request)
- Large Advertising Flags On Store
  Front To Draw Additional Attention
- Renting Term Negotiable
- Available For Pop-Up Shop Use