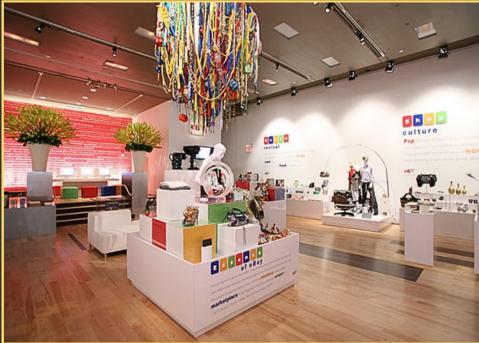

### FEATURES & DETAILS

- Legally Approved For Sales On Lower Level
- 20 Foot Tall Ceilings
- 3,000 SQ. FT. On Second Floor (Available On Request)
- Large Advertising Flags On Store
  Front To Draw Additional Attention
- Renting Term Negotiable
- Available For Pop-Up Shop Use