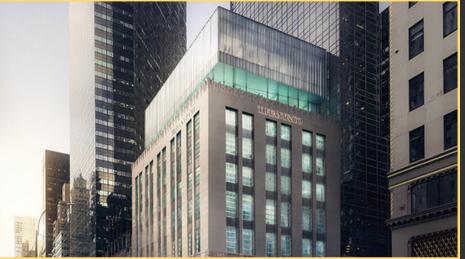

# RETAIL SPACE FOR LEASE 3 WEST 57th STREET

By the Corner of 5th Avenue

Ground Floor: 3,800 SQ. FT.

Lower Level: 4,100 SQ. FT.

Frontage: 25 FT.

## NEIGHBORHOOD AT A GLANCE

Prime retail space on Billionaire's Row, next to 5th Avenue shopping hubs ideal for a flagship store to captivate locals and tourists alike.