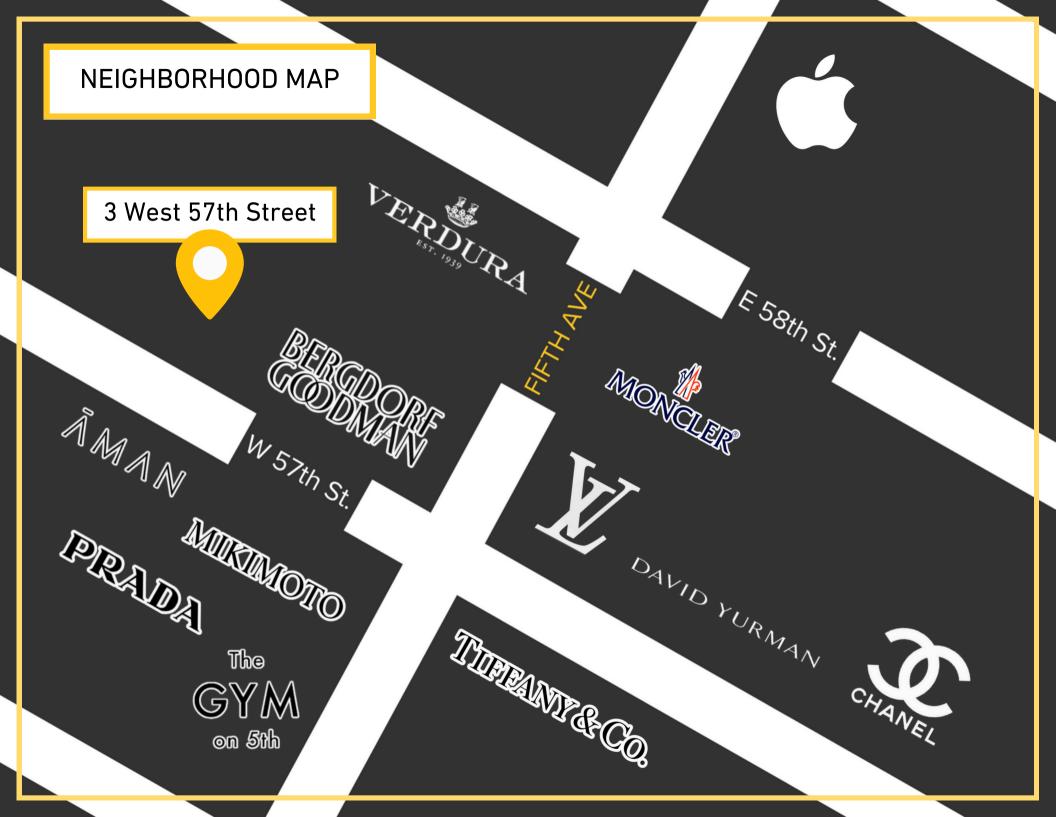

## NEIGHBORHOOD AT A GLANCE

Prime retail space on Billionaire's Row, next to 5th Avenue shopping hubs ideal for a flagship store to captivate locals and tourists alike.

### Neighboring Locations:

- Bergdorf Goodman
- Louis Vuitton
- Tiffany & Co. (Flagship)
- Saint Laurent
- Chanel
- Prada New York
- Moncler
- Apple
- Aman New York (5-Star Hotel)