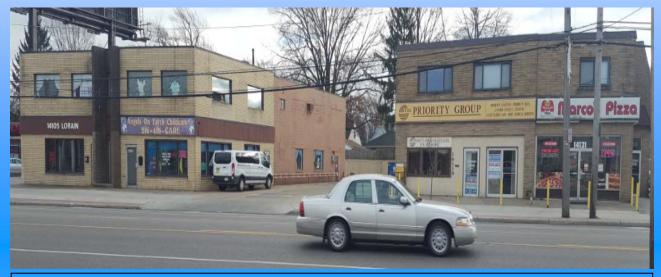

## 14105 - 14121 Lorain Avenue Cleveland, Ohio

## 2,250 sq ft available

**Description:** Two Multi-Tenant buildings on the South side of the Street, just West of W. 140th/Wendys and a 1/2 mile East of the West Park Redevelopment.

Co-Tenants: Marco's Pizza, Elite Enrichment Center, Centerlight Home Care, etc.

Nearby Tenants: Marc's, Advance Auto, Mr. Hero, Little Caesar's Pizza, McDonalds,
Popeye's, Taco Bell, Boost Mobile, Total Wireless, Ross Dress for Less, Aldi's, Burlington, etc.