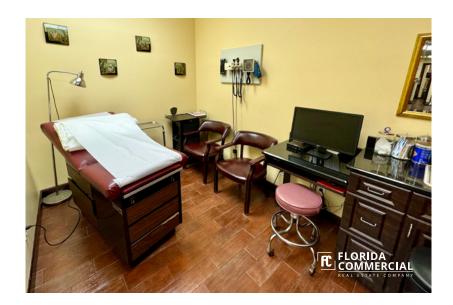

The office features 8 exam rooms, a nurse/provider station, an X-ray room with an LED wall, and advanced tech with music and camera systems throughout. Additional amenities include two reception and waiting rooms with main door entrances, a large kitchenette, three bathrooms, an IT room, and a nurse lab. Ample parking is available, making this an ideal space for a thriving medical practice or veterinarian.