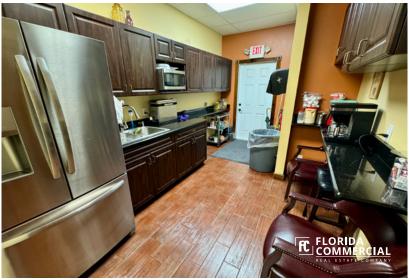

The office features 8 exam rooms, a nurse/provider station, an X-ray room with an LED wall, and advanced tech with music and camera systems throughout. Additional amenities include two reception and waiting rooms with main door entrances, a large kitchenette, three bathrooms, an IT room, and a nurse lab. Ample parking is available, making this an ideal space for a thriving medical practice or veterinarian.