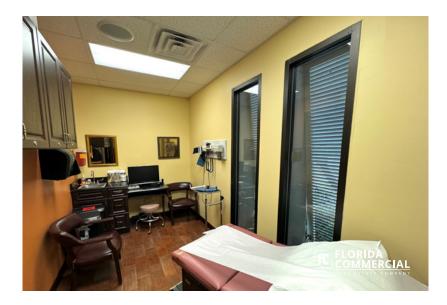

The office features 8 exam rooms, a nurse/provider station, an X-ray room with an LED wall, and advanced tech with music and camera systems throughout. Additional amenities include two reception and waiting rooms with main door entrances, a large kitchenette, three bathrooms, an IT room, and a nurse lab. Ample parking is available, making this an ideal space for a thriving medical practice or veterinarian.