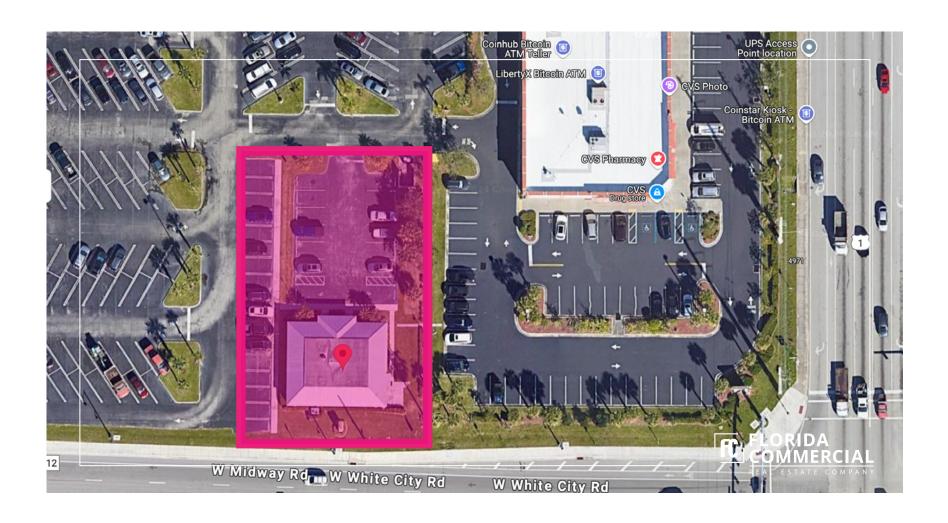

## **PROPERTY OVERVIEW**

This 3,101 SF medical office is situated on a 0.44 AC lot within a high traffic plaza anchored by major tenants like Winn-Dixie, Planet Fitness, and CVS. The property offers excellent accessibility and high visibility on the corner of US-1, with prominent monument and building signage.