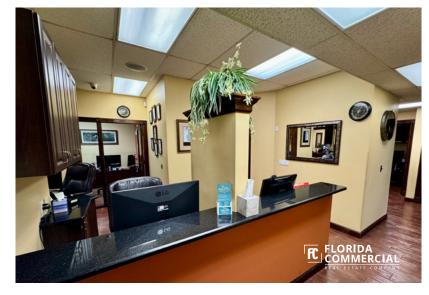

## **PROPERTY OVERVIEW**

This 3,101 SF medical office is situated on a 0.44 AC lot within a high traffic plaza anchored by major tenants like Winn-Dixie, Planet Fitness, and CVS. The property offers excellent accessibility and high visibility on the corner of US-1, with prominent monument and building signage.

The office features 8 exam rooms, a nurse/provider station, an X-ray room with an LED wall, and advanced tech with music and camera systems throughout. Additional amenities include two reception and waiting rooms with main door entrances, a large kitchenette, three bathrooms, an IT room, and a nurse lab. Ample parking is available, making this an ideal space for a thriving medical practice or veterinarian.