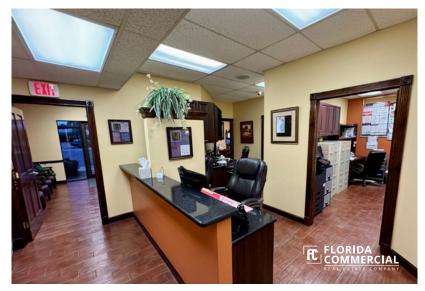

## **PROPERTY OVERVIEW**

This 3,101 SF medical office is situated on a 0.44 AC lot within a high traffic plaza anchored by major tenants like Winn-Dixie, Planet Fitness, and CVS. The property offers excellent accessibility and high visibility on the corner of US-1, with prominent monument and building signage.

The office features 8 exam rooms, a nurse/provider station, an X-ray room with an LED wall, and advanced tech with music and camera systems throughout. Additional amenities include two reception and waiting rooms with main door entrances, a large kitchenette, three bathrooms, an IT room, and a nurse lab. Ample parking is available, making this an ideal space for a thriving medical practice or veterinarian.