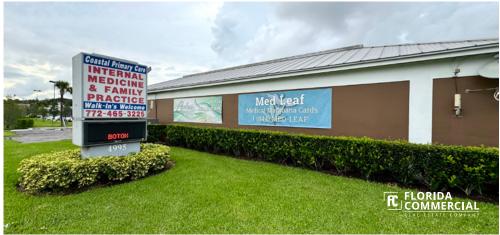

## **PROPERTY OVERVIEW**

This 3,101 SF medical office is situated on a 0.44 AC lot within a high traffic plaza anchored by major tenants like Winn-Dixie, Planet Fitness, and CVS. The property offers excellent accessibility and high visibility on the corner of US-1, with prominent monument and building signage.