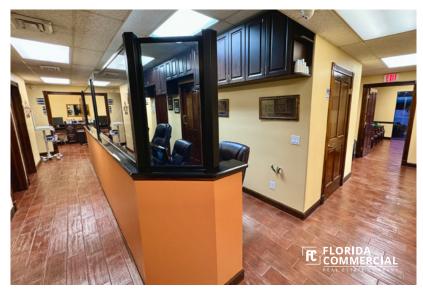

## **PROPERTY OVERVIEW**

This 3,101 SF medical office is situated on a 0.44 AC lot within a high traffic plaza anchored by major tenants like Winn-Dixie, Planet Fitness, and CVS. The property offers excellent accessibility and high visibility on the corner of US-1, with prominent monument and building signage.

The office features 8 exam rooms, a nurse/provider station, an X-ray room with an LED wall, and advanced tech with music and camera systems throughout. Additional amenities include two reception and waiting rooms with main door entrances, a large kitchenette, three bathrooms, an IT room, and a nurse lab. Ample parking is available, making this an ideal space for a thriving medical practice or veterinarian.