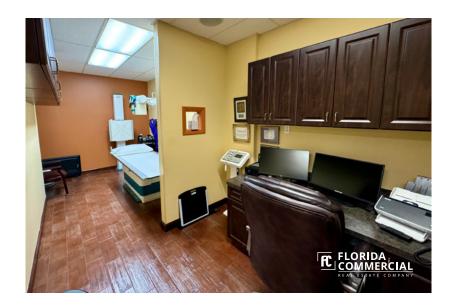

The office features 8 exam rooms, a nurse/provider station, an X-ray room with an LED wall, and advanced tech with music and camera systems throughout. Additional amenities include two reception and waiting rooms with main door entrances, a large kitchenette, three bathrooms, an IT room, and a nurse lab. Ample parking is available, making this an ideal space for a thriving medical practice or veterinarian.