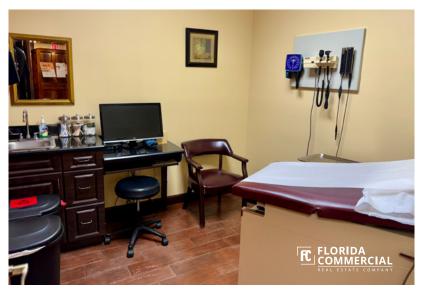

The office features 8 exam rooms, a nurse/provider station, an X-ray room with an LED wall, and advanced tech with music and camera systems throughout. Additional amenities include two reception and waiting rooms with main door entrances, a large kitchenette, three bathrooms, an IT room, and a nurse lab. Ample parking is available, making this an ideal space for a thriving medical practice or veterinarian.