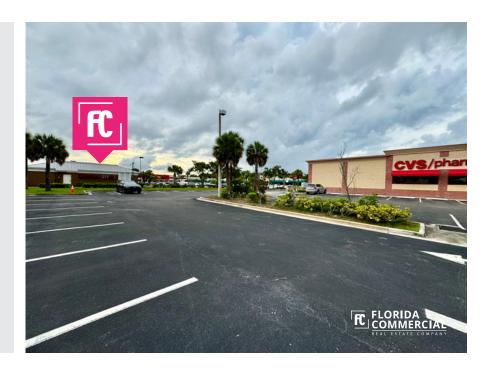

## **PROPERTY OVERVIEW**

This 3,101 SF medical office is situated on a 0.44 AC lot within a high traffic plaza anchored by major tenants like Winn-Dixie, Planet Fitness, and CVS. The property offers excellent accessibility and high visibility on the corner of US-1, with prominent monument and building signage.