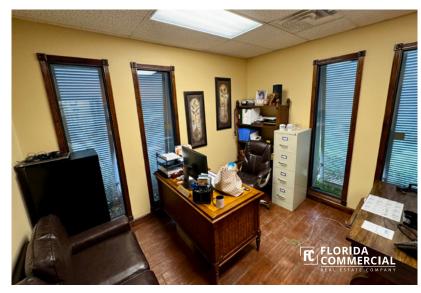

The office features 8 exam rooms, a nurse/provider station, an X-ray room with an LED wall, and advanced tech with music and camera systems throughout. Additional amenities include two reception and waiting rooms with main door entrances, a large kitchenette, three bathrooms, an IT room, and a nurse lab. Ample parking is available, making this an ideal space for a thriving medical practice or veterinarian.