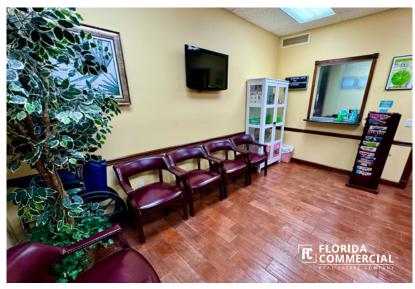

## **PROPERTY OVERVIEW**

This 3,101 SF medical office is situated on a 0.44 AC lot within a high traffic plaza anchored by major tenants like Winn-Dixie, Planet Fitness, and CVS. The property offers excellent accessibility and high visibility on the corner of US-1, with prominent monument and building signage.

The office features 8 exam rooms, a nurse/provider station, an X-ray room with an LED wall, and advanced tech with music and camera systems throughout. Additional amenities include two reception and waiting rooms with main door entrances, a large kitchenette, three bathrooms, an IT room, and a nurse lab. Ample parking is available, making this an ideal space for a thriving medical practice or veterinarian.