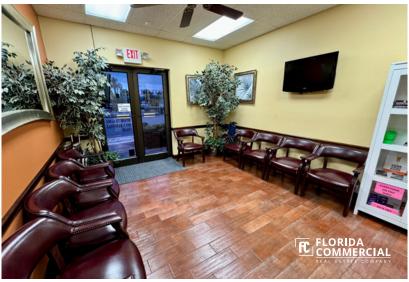

The office features 8 exam rooms, a nurse/provider station, an X-ray room with an LED wall, and advanced tech with music and camera systems throughout. Additional amenities include two reception and waiting rooms with main door entrances, a large kitchenette, three bathrooms, an IT room, and a nurse lab. Ample parking is available, making this an ideal space for a thriving medical practice or veterinarian.