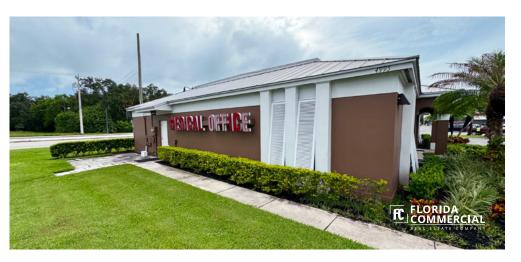

## **PROPERTY OVERVIEW**

This 3,101 SF medical office is situated on a 0.44 AC lot within a high traffic plaza anchored by major tenants like Winn-Dixie, Planet Fitness, and CVS. The property offers excellent accessibility and high visibility on the corner of US-1, with prominent monument and building signage.