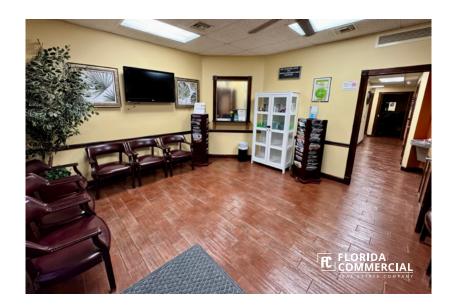

The office features 8 exam rooms, a nurse/provider station, an X-ray room with an LED wall, and advanced tech with music and camera systems throughout. Additional amenities include two reception and waiting rooms with main door entrances, a large kitchenette, three bathrooms, an IT room, and a nurse lab. Ample parking is available, making this an ideal space for a thriving medical practice or veterinarian.