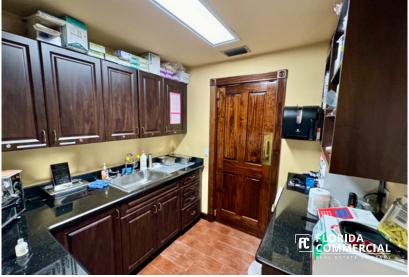

The office features 8 exam rooms, a nurse/provider station, an X-ray room with an LED wall, and advanced tech with music and camera systems throughout. Additional amenities include two reception and waiting rooms with main door entrances, a large kitchenette, three bathrooms, an IT room, and a nurse lab. Ample parking is available, making this an ideal space for a thriving medical practice or veterinarian.