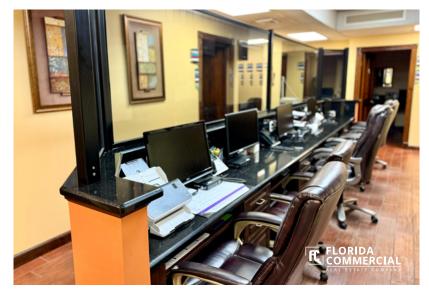

The office features 8 exam rooms, a nurse/provider station, an X-ray room with an LED wall, and advanced tech with music and camera systems throughout. Additional amenities include two reception and waiting rooms with main door entrances, a large kitchenette, three bathrooms, an IT room, and a nurse lab. Ample parking is available, making this an ideal space for a thriving medical practice or veterinarian.