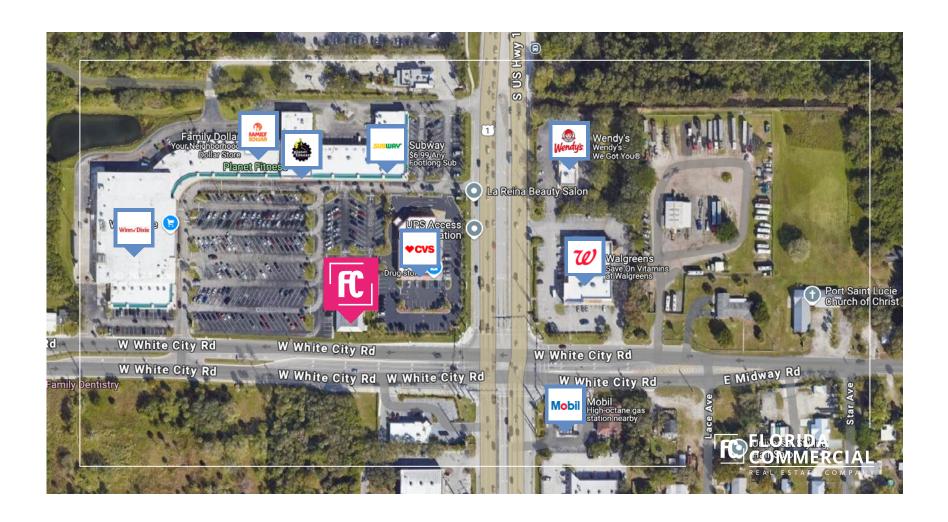

## **PROPERTY OVERVIEW**

This 3,101 SF medical office is situated on a 0.44 AC lot within a high traffic plaza anchored by major tenants like Winn-Dixie, Planet Fitness, and CVS. The property offers excellent accessibility and high visibility on the corner of US-1, with prominent monument and building signage.