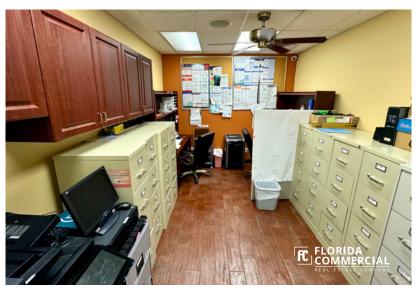

## **PROPERTY OVERVIEW**

This 3,101 SF medical office is situated on a 0.44 AC lot within a high traffic plaza anchored by major tenants like Winn-Dixie, Planet Fitness, and CVS. The property offers excellent accessibility and high visibility on the corner of US-1, with prominent monument and building signage.

The office features 8 exam rooms, a nurse/provider station, an X-ray room with an LED wall, and advanced tech with music and camera systems throughout. Additional amenities include two reception and waiting rooms with main door entrances, a large kitchenette, three bathrooms, an IT room, and a nurse lab. Ample parking is available, making this an ideal space for a thriving medical practice or veterinarian.