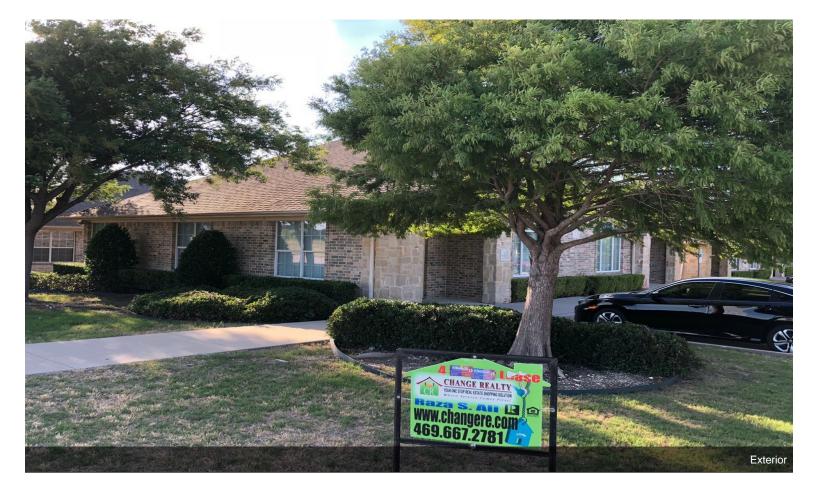

## Bldg 1, Office 301

\$28.00 /SF/YR

Corner independent office building with open parking located at the border of Frisco & Plano business district near Hwy 121 & Legacy. Beautifully appointed interior complements the functional floor plan within 5 mins drive to Toyota HQ, NTTA, Fedex, Frito Lay, Bank Of America, JPMC, Legacy West and other major employers. Private Entrance and single story floor plan makes this a unique office bldg that provides; a Reception area, conference room/office that has 11 ft raised ceilings. ADA compliant unisex restroom is conveniently located off the main hallway leading to six (6) spacious offices. Carpet flooring through-out. Coffee Bar with sink and cabinets. Elegant crown molding accent the 9-foot ceilings. Large windows with 2" blinds provide plenty of natural light. Pull-down staircase lends easy access to the fully decked attic providing loads of storage.Beautifully appointed...

• Corner unit, single story floor plan (6 office rooms) with wheel chair access located 2 mins from Hwy 121 and Legacy,

• Lots of natural light with a shaded tree nearby, ample parking and quiet neighbors

Corner independent office building with open parking located at the border of Frisco & Plano business district near Hwy 121 & Legacy. Beautifully appointed interior complements the functional floor plan within 5 mins drive to Toyota HQ, NTTA, Fedex, Frito Lay, Bank Of America, JPMC, Legacy West and other major employers. Private Entrance and single story floor plan makes this a unique office bldg that provides; a Reception area, conference room/office that has 11 ft raised ceilings. ADA compliant unisex restroom is conveniently located off the main hallway leading to six (6) spacious offices. Carpet flooring through-out. Coffee Bar with sink and cabinets. Elegant crown molding accent the 9-foot ceilings. Large windows with 2" blinds provide plenty of natural light. Pull-down staircase lends easy access to the fully decked attic providing loads of storage.

#### 5850 Town & Country Blvd, Frisco, TX 75034

Corner independent office building with open parking located at the border of Frisco & Plano business district near Hwy 121 & Legacy. Beautifully appointed interior complements the functional floor plan within 5 mins drive to Toyota HQ, NTTA, Fedex, Frito Lay, Bank Of America, JPMC, Legacy West and other major employers. Private Entrance and single story floor plan makes this a unique office bldg that provides; a Reception area, conference room/office that has 11 ft raised ceilings. ADA compliant unisex restroom is conveniently located off the main hallway leading to six (6) spacious offices. Carpet flooring through-out. Coffee Bar with sink and cabinets. Elegant crown molding accent the 9-foot ceilings. Large windows with 2" blinds provide plenty of natural light. Pull-down staircase lends easy access to the fully decked attic providing loads of storage.Beautifully appointed interior complements the functional floor plan. Private Entrance. Reception area, conference room/office has 11 ft raised ceilings. ADA compliant unisex restroom is conveniently located off the main hallway leading to six spacious offices. Carpet flooring through-out. Coffee Bar with sink and cabinets. Elegant crown molding accent the 9-foot ceilings. Large windows with 2" blinds provide plenty of natural light. Pull-down staircase lends easy access to the fully decked attic providing brow of natural light. Pull-down staircase lends easy access to the fully decked attic providing loads of storage. Lease terms negotiable with immediate occupancy.