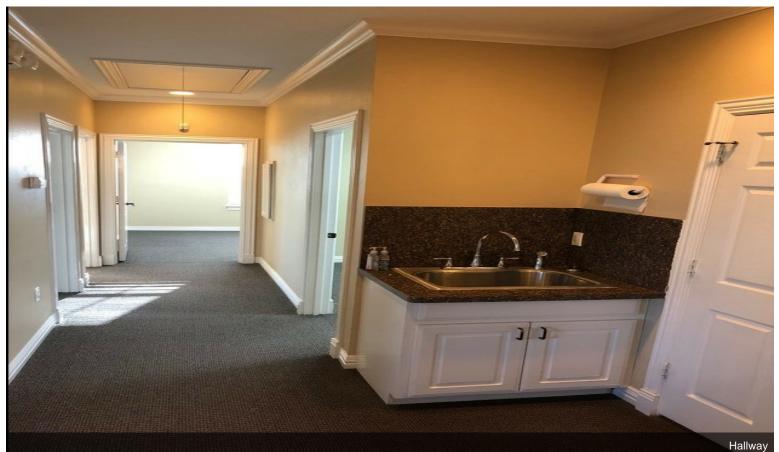

## Bldg 1, Office 301

\$28.00 /SF/YR

Corner independent office building with open parking located at the border of Frisco & Plano business district near Hwy 121 & Legacy. Beautifully appointed interior complements the functional floor plan within 5 mins drive to Toyota HQ, NTTA, Fedex, Frito Lay, Bank Of America, JPMC, Legacy West and other major employers. Private Entrance and single story floor plan makes this a unique office bldg that provides; a Reception area, conference room/office that has 11 ft raised ceilings. ADA compliant unisex restroom is conveniently located off the main hallway leading to six (6) spacious offices. Carpet flooring through-out. Coffee Bar with sink and cabinets. Elegant crown molding accent the 9-foot ceilings. Large windows with 2" blinds provide plenty of natural light. Pull-down staircase lends easy access to the fully decked attic providing loads of storage.Beautifully appointed...

Corner independent office building with open parking located at the border of Frisco & Plano business district near Hwy 121 & Legacy. Beautifully appointed interior complements the functional floor plan within 5 mins drive to Toyota HQ, NTTA, Fedex, Frito Lay, Bank Of America, JPMC, Legacy West and other major employers. Private Entrance and single story floor plan makes this a unique office bldg that provides; a Reception area, conference room/office that has 11 ft raised ceilings. ADA compliant unisex restroom is conveniently located off the main hallway leading to six (6) spacious offices. Carpet flooring through-out. Coffee Bar with sink and cabinets. Elegant crown molding accent the 9-foot ceilings. Large windows with 2" blinds provide plenty of natural light. Pull-down staircase lends easy access to the fully decked attic providing loads of storage.

#### 5850 Town & Country Blvd, Frisco, TX 75034

Corner independent office building with open parking located at the border of Frisco & Plano business district near Hwy 121 & Legacy. Beautifully appointed interior complements the functional floor plan within 5 mins drive to Toyota HQ, NTTA, Fedex, Frito Lay, Bank Of America, JPMC, Legacy West and other major employers. Private Entrance and single story floor plan makes this a unique office bldg that provides; a Reception area, conference room/office that has 11 ft raised ceilings. ADA compliant unisex restroom is conveniently located off the main hallway leading to six (6) spacious offices. Carpet flooring through-out. Coffee Bar with sink and cabinets. Elegant crown molding accent the 9-foot ceilings. Large windows with 2" blinds provide plenty of natural light. Pull-down staircase lends easy access to the fully decked attic providing loads of storage.Beautifully appointed interior complements the functional floor plan. Private Entrance. Reception area, conference room/office has 11 ft raised ceilings. ADA compliant unisex restroom is conveniently located off the main hallway leading to six spacious offices. Carpet flooring through-out. Coffee Bar with sink and cabinets. Elegant crown molding accent the 9-foot ceilings. Large windows with 2" blinds provide plenty of natural light. Pull-down staircase lends easy access to the fully decked attic providing brow of natural light. Pull-down staircase lends easy access to the fully decked attic providing loads of storage. Lease terms negotiable with immediate occupancy.