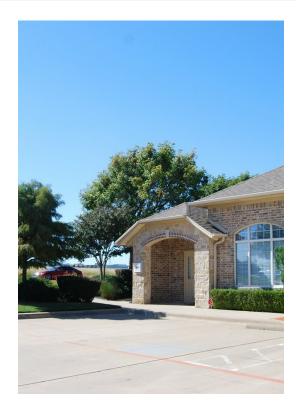

## Bldg 1, Office 301

\$28.00 /SF/YR

Corner independent office building with open parking located at the border of Frisco & Plano business district near Hwy 121 & Legacy. Beautifully appointed interior complements the functional floor plan within 5 mins drive to Toyota HQ, NTTA, Fedex, Frito Lay, Bank Of America, JPMC, Legacy West and other major employers. Private Entrance and single story floor plan makes this a unique office bldg that provides; a Reception area, conference room/office that has 11 ft raised ceilings. ADA compliant unisex restroom is conveniently located off the main hallway leading to six (6) spacious offices. Carpet flooring through-out. Coffee Bar with sink and cabinets. Elegant crown molding accent the 9-foot ceilings. Large windows with 2" blinds provide plenty of natural light. Pull-down staircase lends easy access to the fully decked attic providing loads of storage.Beautifully appointed...

• Corner unit, single story floor plan (6 office rooms) with wheel chair access located 2 mins from Hwy 121 and Legacy,

• Lots of natural light with a shaded tree nearby, ample parking and quiet neighbors

Corner independent office building with open parking located at the border of Frisco & Plano business district near Hwy 121 & Legacy. Beautifully appointed interior complements the functional floor plan within 5 mins drive to Toyota HQ, NTTA, Fedex, Frito Lay, Bank Of America, JPMC, Legacy West and other major employers. Private Entrance and single story floor plan makes this a unique office bldg that provides; a Reception area, conference room/office that has 11 ft raised ceilings. ADA compliant unisex restroom is conveniently located off the main hallway leading to six (6) spacious offices. Carpet flooring through-out. Coffee Bar with sink and cabinets. Elegant crown molding accent the 9-foot ceilings. Large windows with 2" blinds provide plenty of natural light. Pull-down staircase lends easy access to the fully decked attic providing loads of storage.

#### 5850 Town & Country Blvd, Frisco, TX 75034

Corner independent office building with open parking located at the border of Frisco & Plano business district near Hwy 121 & Legacy. Beautifully appointed interior complements the functional floor plan within 5 mins drive to Toyota HQ, NTTA, Fedex, Frito Lay, Bank Of America, JPMC, Legacy West and other major employers. Private Entrance and single story floor plan makes this a unique office bldg that provides; a Reception area, conference room/office that has 11 ft raised ceilings. ADA compliant unisex restroom is conveniently located off the main hallway leading to six (6) spacious offices. Carpet flooring through-out. Coffee Bar with sink and cabinets. Elegant crown molding accent the 9-foot ceilings. Large windows with 2" blinds provide plenty of natural light. Pull-down staircase lends easy access to the fully decked attic providing loads of storage.Beautifully appointed interior complements the functional floor plan. Private Entrance. Reception area, conference room/office has 11 ft raised ceilings. ADA compliant unisex restroom is conveniently located off the main hallway leading to six spacious offices. Carpet flooring through-out. Coffee Bar with sink and cabinets. Elegant crown molding accent the 9-foot ceilings. Large windows with 2" blinds provide plenty of natural light. Pull-down staircase lends easy access to the fully decked attic providing brow of natural light. Pull-down staircase lends easy access to the fully decked attic providing loads of storage. Lease terms negotiable with immediate occupancy.