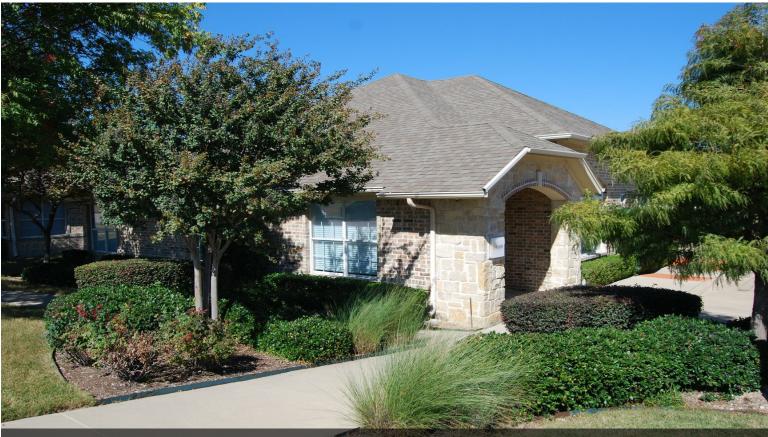

## Bldg 1, Office 301

\$28.00 /SF/YR

Corner independent office building with open parking located at the border of Frisco & Plano business district near Hwy 121 & Legacy. Beautifully appointed interior complements the functional floor plan within 5 mins drive to Toyota HQ, NTTA, Fedex, Frito Lay, Bank Of America, JPMC, Legacy West and other major employers. Private Entrance and single story floor plan makes this a unique office bldg that provides; a Reception area, conference room/office that has 11 ft raised ceilings. ADA compliant unisex restroom is conveniently located off the main hallway leading to six (6) spacious offices. Carpet flooring through-out. Coffee Bar with sink and cabinets. Elegant crown molding accent the 9-foot ceilings. Large windows with 2" blinds provide plenty of natural light. Pull-down staircase lends easy access to the fully decked attic providing loads of storage.Beautifully appointed...

• Corner unit, single story floor plan (6 office rooms) with wheel chair access located 2 mins from Hwy 121 and Legacy,

• Lots of natural light with a shaded tree nearby, ample parking and quiet neighbors

Corner independent office building with open parking located at the border of Frisco & Plano business district near Hwy 121 & Legacy. Beautifully appointed interior complements the functional floor plan within 5 mins drive to Toyota HQ, NTTA, Fedex, Frito Lay, Bank Of America, JPMC, Legacy West and other major employers. Private Entrance and single story floor plan makes this a unique office bldg that provides; a Reception area, conference room/office that has 11 ft raised ceilings. ADA compliant unisex restroom is conveniently located off the main hallway leading to six (6) spacious offices. Carpet flooring through-out. Coffee Bar with sink and cabinets. Elegant crown molding accent the 9-foot ceilings. Large windows with 2" blinds provide plenty of natural light. Pull-down staircase lends easy access to the fully decked attic providing loads of storage.

#### 5850 Town & Country Blvd, Frisco, TX 75034

Corner independent office building with open parking located at the border of Frisco & Plano business district near Hwy 121 & Legacy. Beautifully appointed interior complements the functional floor plan within 5 mins drive to Toyota HQ, NTTA, Fedex, Frito Lay, Bank Of America, JPMC, Legacy West and other major employers. Private Entrance and single story floor plan makes this a unique office bldg that provides; a Reception area, conference room/office that has 11 ft raised ceilings. ADA compliant unisex restroom is conveniently located off the main hallway leading to six (6) spacious offices. Carpet flooring through-out. Coffee Bar with sink and cabinets. Elegant crown molding accent the 9-foot ceilings. Large windows with 2" blinds provide plenty of natural light. Pull-down staircase lends easy access to the fully decked attic providing loads of storage.Beautifully appointed interior complements the functional floor plan. Private Entrance. Reception area, conference room/office has 11 ft raised ceilings. ADA compliant unisex restroom is conveniently located off the main hallway leading to six spacious offices. Carpet flooring through-out. Coffee Bar with sink and cabinets. Elegant crown molding accent the 9-foot ceilings. Large windows with 2" blinds provide plenty of natural light. Pull-down staircase lends easy access to the fully decked attic providing brow of natural light. Pull-down staircase lends easy access to the fully decked attic providing loads of storage. Lease terms negotiable with immediate occupancy.