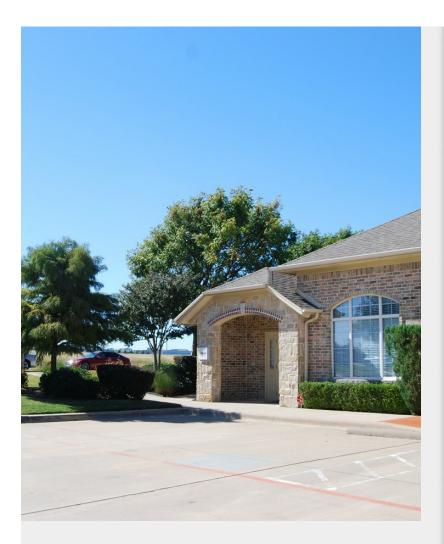

## Bldg 1, Office 301

\$28.00 /SF/YR

Corner independent office building with open parking located at the border of Frisco & Plano business district near Hwy 121 & Legacy. Beautifully appointed interior complements the functional floor plan within 5 mins drive to Toyota HQ, NTTA, Fedex, Frito Lay, Bank Of America, JPMC, Legacy West and other major employers. Private Entrance and single story floor plan makes this a unique office bldg that provides; a Reception area, conference room/office that has 11 ft raised ceilings. ADA compliant unisex restroom is conveniently located off the main hallway leading to six (6) spacious offices. Carpet flooring through-out. Coffee Bar with sink and cabinets. Elegant crown molding accent the 9-foot ceilings. Large windows with 2" blinds provide plenty of natural light. Pull-down staircase lends easy access to the fully decked attic providing loads of storage.Beautifully appointed...

• Corner unit, single story floor plan (6 office rooms) with wheel chair access located 2 mins from Hwy 121 and Legacy,

• Lots of natural light with a shaded tree nearby, ample parking and quiet neighbors

Corner independent office building with open parking located at the border of Frisco & Plano business district near Hwy 121 & Legacy. Beautifully appointed interior complements the functional floor plan within 5 mins drive to Toyota HQ, NTTA, Fedex, Frito Lay, Bank Of America, JPMC, Legacy West and other major employers. Private Entrance and single story floor plan makes this a unique office bldg that provides; a Reception area, conference room/office that has 11 ft raised ceilings. ADA compliant unisex restroom is conveniently located off the main hallway leading to six (6) spacious offices. Carpet flooring through-out. Coffee Bar with sink and cabinets. Elegant crown molding accent the 9-foot ceilings. Large windows with 2" blinds provide plenty of natural light. Pull-down staircase lends easy access to the fully decked attic providing loads of storage.

#### 5850 Town & Country Blvd, Frisco, TX 75034

Corner independent office building with open parking located at the border of Frisco & Plano business district near Hwy 121 & Legacy. Beautifully appointed interior complements the functional floor plan within 5 mins drive to Toyota HQ, NTTA, Fedex, Frito Lay, Bank Of America, JPMC, Legacy West and other major employers. Private Entrance and single story floor plan makes this a unique office bldg that provides; a Reception area, conference room/office that has 11 ft raised ceilings. ADA compliant unisex restroom is conveniently located off the main hallway leading to six (6) spacious offices. Carpet flooring through-out. Coffee Bar with sink and cabinets. Elegant crown molding accent the 9-foot ceilings. Large windows with 2" blinds provide plenty of natural light. Pull-down staircase lends easy access to the fully decked attic providing loads of storage.Beautifully appointed interior complements the functional floor plan. Private Entrance. Reception area, conference room/office has 11 ft raised ceilings. ADA compliant unisex restroom is conveniently located off the main hallway leading to six spacious offices. Carpet flooring through-out. Coffee Bar with sink and cabinets. Elegant crown molding accent the 9-foot ceilings. Large windows with 2" blinds provide plenty of natural light. Pull-down staircase lends easy access to the fully decked attic providing brow of natural light. Pull-down staircase lends easy access to the fully decked attic providing loads of storage. Lease terms negotiable with immediate occupancy.