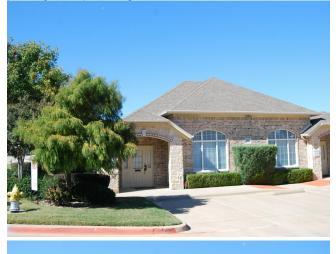

## Bldg 1, Office 301

\$28.00 /SF/YR

Corner independent office building with open parking located at the border of Frisco & Plano business district near Hwy 121 & Legacy. Beautifully appointed interior complements the functional floor plan within 5 mins drive to Toyota HQ, NTTA, Fedex, Frito Lay, Bank Of America, JPMC, Legacy West and other major employers. Private Entrance and single story floor plan makes this a unique office bldg that provides; a Reception area, conference room/office that has 11 ft raised ceilings. ADA compliant unisex restroom is conveniently located off the main hallway leading to six (6) spacious offices. Carpet flooring through-out. Coffee Bar with sink and cabinets. Elegant crown molding accent the 9-foot ceilings. Large windows with 2" blinds provide plenty of natural light. Pull-down staircase lends easy access to the fully decked attic providing loads of storage.Beautifully appointed...

• Corner unit, single story floor plan (6 office rooms) with wheel chair access located 2 mins from Hwy 121 and Legacy,

• Lots of natural light with a shaded tree nearby, ample parking and quiet neighbors

Corner independent office building with open parking located at the border of Frisco & Plano business district near Hwy 121 & Legacy. Beautifully appointed interior complements the functional floor plan within 5 mins drive to Toyota HQ, NTTA, Fedex, Frito Lay, Bank Of America, JPMC, Legacy West and other major employers. Private Entrance and single story floor plan makes this a unique office bldg that provides; a Reception area, conference room/office that has 11 ft raised ceilings. ADA compliant unisex restroom is conveniently located off the main hallway leading to six (6) spacious offices. Carpet flooring through-out. Coffee Bar with sink and cabinets. Elegant crown molding accent the 9-foot ceilings. Large windows with 2" blinds provide plenty of natural light. Pull-down staircase lends easy access to the fully decked attic providing loads of storage.

#### 5850 Town & Country Blvd, Frisco, TX 75034

Corner independent office building with open parking located at the border of Frisco & Plano business district near Hwy 121 & Legacy. Beautifully appointed interior complements the functional floor plan within 5 mins drive to Toyota HQ, NTTA, Fedex, Frito Lay, Bank Of America, JPMC, Legacy West and other major employers. Private Entrance and single story floor plan makes this a unique office bldg that provides; a Reception area, conference room/office that has 11 ft raised ceilings. ADA compliant unisex restroom is conveniently located off the main hallway leading to six (6) spacious offices. Carpet flooring through-out. Coffee Bar with sink and cabinets. Elegant crown molding accent the 9-foot ceilings. Large windows with 2" blinds provide plenty of natural light. Pull-down staircase lends easy access to the fully decked attic providing loads of storage.Beautifully appointed interior complements the functional floor plan. Private Entrance. Reception area, conference room/office has 11 ft raised ceilings. ADA compliant unisex restroom is conveniently located off the main hallway leading to six spacious offices. Carpet flooring through-out. Coffee Bar with sink and cabinets. Elegant crown molding accent the 9-foot ceilings. Large windows with 2" blinds provide plenty of natural light. Pull-down staircase lends easy access to the fully decked attic providing brow of natural light. Pull-down staircase lends easy access to the fully decked attic providing loads of storage. Lease terms negotiable with immediate occupancy.