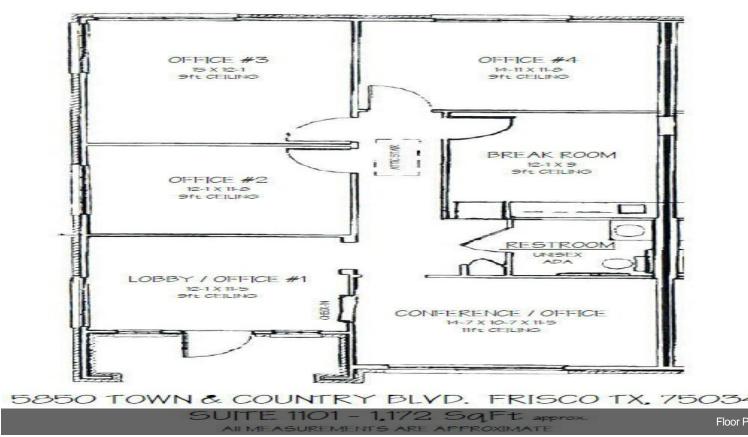

## Bldg 1, Office 301

\$28.00 /SF/YR

Corner independent office building with open parking located at the border of Frisco & Plano business district near Hwy 121 & Legacy. Beautifully appointed interior complements the functional floor plan within 5 mins drive to Toyota HQ, NTTA, Fedex, Frito Lay, Bank Of America, JPMC, Legacy West and other major employers. Private Entrance and single story floor plan makes this a unique office bldg that provides; a Reception area, conference room/office that has 11 ft raised ceilings. ADA compliant unisex restroom is conveniently located off the main hallway leading to six (6) spacious offices. Carpet flooring through-out. Coffee Bar with sink and cabinets. Elegant crown molding accent the 9-foot ceilings. Large windows with 2" blinds provide plenty of natural light. Pull-down staircase lends easy access to the fully decked attic providing loads of storage.Beautifully appointed...

Corner independent office building with open parking located at the border of Frisco & Plano business district near Hwy 121 & Legacy. Beautifully appointed interior complements the functional floor plan within 5 mins drive to Toyota HQ, NTTA, Fedex, Frito Lay, Bank Of America, JPMC, Legacy West and other major employers. Private Entrance and single story floor plan makes this a unique office bldg that provides; a Reception area, conference room/office that has 11 ft raised ceilings. ADA compliant unisex restroom is conveniently located off the main hallway leading to six (6) spacious offices. Carpet flooring through-out. Coffee Bar with sink and cabinets. Elegant crown molding accent the 9-foot ceilings. Large windows with 2" blinds provide plenty of natural light. Pull-down staircase lends easy access to the fully decked attic providing loads of storage.

#### 5850 Town & Country Blvd, Frisco, TX 75034

Corner independent office building with open parking located at the border of Frisco & Plano business district near Hwy 121 & Legacy. Beautifully appointed interior complements the functional floor plan within 5 mins drive to Toyota HQ, NTTA, Fedex, Frito Lay, Bank Of America, JPMC, Legacy West and other major employers. Private Entrance and single story floor plan makes this a unique office bldg that provides; a Reception area, conference room/office that has 11 ft raised ceilings. ADA compliant unisex restroom is conveniently located off the main hallway leading to six (6) spacious offices. Carpet flooring through-out. Coffee Bar with sink and cabinets. Elegant crown molding accent the 9-foot ceilings. Large windows with 2" blinds provide plenty of natural light. Pull-down staircase lends easy access to the fully decked attic providing loads of storage.Beautifully appointed interior complements the functional floor plan. Private Entrance. Reception area, conference room/office has 11 ft raised ceilings. ADA compliant unisex restroom is conveniently located off the main hallway leading to six spacious offices. Carpet flooring through-out. Coffee Bar with sink and cabinets. Elegant crown molding accent the 9-foot ceilings. Large windows with 2" blinds provide plenty of natural light. Pull-down staircase lends easy access to the fully decked attic providing brow of natural light. Pull-down staircase lends easy access to the fully decked attic providing loads of storage. Lease terms negotiable with immediate occupancy.