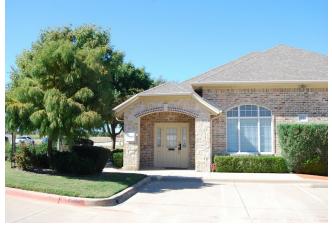

## Bldg 1, Office 301

\$28.00 /SF/YR

Corner independent office building with open parking located at the border of Frisco & Plano business district near Hwy 121 & Legacy. Beautifully appointed interior complements the functional floor plan within 5 mins drive to Toyota HQ, NTTA, Fedex, Frito Lay, Bank Of America, JPMC, Legacy West and other major employers. Private Entrance and single story floor plan makes this a unique office bldg that provides; a Reception area, conference room/office that has 11 ft raised ceilings. ADA compliant unisex restroom is conveniently located off the main hallway leading to six (6) spacious offices. Carpet flooring through-out. Coffee Bar with sink and cabinets. Elegant crown molding accent the 9-foot ceilings. Large windows with 2" blinds provide plenty of natural light. Pull-down staircase lends easy access to the fully decked attic providing loads of storage.Beautifully appointed...

• Corner unit, single story floor plan (6 office rooms) with wheel chair access located 2 mins from Hwy 121 and Legacy,

• Lots of natural light with a shaded tree nearby, ample parking and quiet neighbors

Corner independent office building with open parking located at the border of Frisco & Plano business district near Hwy 121 & Legacy. Beautifully appointed interior complements the functional floor plan within 5 mins drive to Toyota HQ, NTTA, Fedex, Frito Lay, Bank Of America, JPMC, Legacy West and other major employers. Private Entrance and single story floor plan makes this a unique office bldg that provides; a Reception area, conference room/office that has 11 ft raised ceilings. ADA compliant unisex restroom is conveniently located off the main hallway leading to six (6) spacious offices. Carpet flooring through-out. Coffee Bar with sink and cabinets. Elegant crown molding accent the 9-foot ceilings. Large windows with 2" blinds provide plenty of natural light. Pull-down staircase lends easy access to the fully decked attic providing loads of storage.

#### 5850 Town & Country Blvd, Frisco, TX 75034

Corner independent office building with open parking located at the border of Frisco & Plano business district near Hwy 121 & Legacy. Beautifully appointed interior complements the functional floor plan within 5 mins drive to Toyota HQ, NTTA, Fedex, Frito Lay, Bank Of America, JPMC, Legacy West and other major employers. Private Entrance and single story floor plan makes this a unique office bldg that provides; a Reception area, conference room/office that has 11 ft raised ceilings. ADA compliant unisex restroom is conveniently located off the main hallway leading to six (6) spacious offices. Carpet flooring through-out. Coffee Bar with sink and cabinets. Elegant crown molding accent the 9-foot ceilings. Large windows with 2" blinds provide plenty of natural light. Pull-down staircase lends easy access to the fully decked attic providing loads of storage.Beautifully appointed interior complements the functional floor plan. Private Entrance. Reception area, conference room/office has 11 ft raised ceilings. ADA compliant unisex restroom is conveniently located off the main hallway leading to six spacious offices. Carpet flooring through-out. Coffee Bar with sink and cabinets. Elegant crown molding accent the 9-foot ceilings. Large windows with 2" blinds provide plenty of natural light. Pull-down staircase lends easy access to the fully decked attic providing brow of natural light. Pull-down staircase lends easy access to the fully decked attic providing loads of storage. Lease terms negotiable with immediate occupancy.