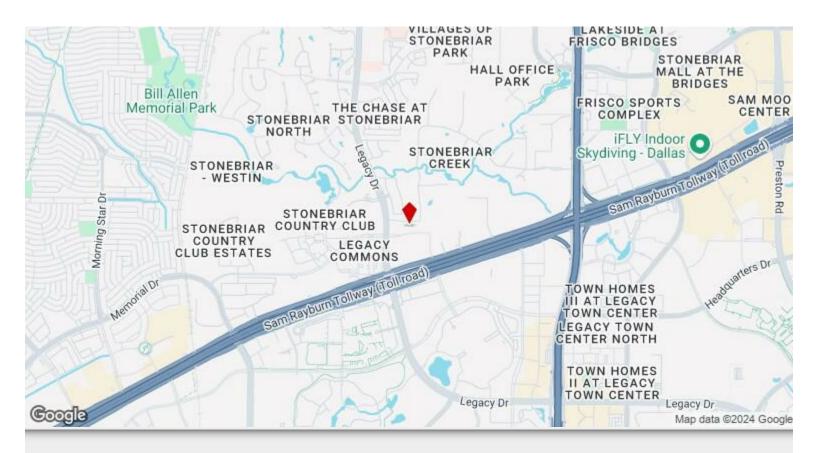

# Bldg 1, Office 301 5850 Town & Country Blvd, Frisco, TX 75034

Raza Ali Change Realty 7929 cross plains dr,Plano, TX 75025 raza@changere.com (469) 630-1313

| Rental Rate:            | \$28.00 /SF/YR     |
|-------------------------|--------------------|
| Property Type:          | Office             |
| Property Subtype:       | Medical            |
| Building Class:         | В                  |
| Rentable Building Area: | 2,408 SF           |
| Year Built:             | 2005               |
| Cross Streets:          | Legacy Dr          |
| Walk Score ®:           | 31 (Car-Dependent) |
| Rental Rate Mo:         | \$2.33 /SF/MO      |

## Bldg 1, Office 301

\$28.00 /SF/YR

Corner independent office building with open parking located at the border of Frisco & Plano business district near Hwy 121 & Legacy. Beautifully appointed interior complements the functional floor plan within 5 mins drive to Toyota HQ, NTTA, Fedex, Frito Lay, Bank Of America, JPMC, Legacy West and other major employers. Private Entrance and single story floor plan makes this a unique office bldg that provides; a Reception area, conference room/office that has 11 ft raised ceilings. ADA compliant unisex restroom is conveniently located off the main hallway leading to six (6) spacious offices. Carpet flooring through-out. Coffee Bar with sink and cabinets. Elegant crown molding accent the 9-foot ceilings. Large windows with 2" blinds provide plenty of natural light. Pull-down staircase lends easy access to the fully decked attic providing loads of storage.Beautifully appointed...

Corner independent office building with open parking located at the border of Frisco & Plano business district near Hwy 121 & Legacy. Beautifully appointed interior complements the functional floor plan within 5 mins drive to Toyota HQ, NTTA, Fedex, Frito Lay, Bank Of America, JPMC, Legacy West and other major employers. Private Entrance and single story floor plan makes this a unique office bldg that provides; a Reception area, conference room/office that has 11 ft raised ceilings. ADA compliant unisex restroom is conveniently located off the main hallway leading to six (6) spacious offices. Carpet flooring through-out. Coffee Bar with sink and cabinets. Elegant crown molding accent the 9-foot ceilings. Large windows with 2" blinds provide plenty of natural light. Pull-down staircase lends easy access to the fully decked attic providing loads of storage.

#### 5850 Town & Country Blvd, Frisco, TX 75034

Corner independent office building with open parking located at the border of Frisco & Plano business district near Hwy 121 & Legacy. Beautifully appointed interior complements the functional floor plan within 5 mins drive to Toyota HQ, NTTA, Fedex, Frito Lay, Bank Of America, JPMC, Legacy West and other major employers. Private Entrance and single story floor plan makes this a unique office bldg that provides; a Reception area, conference room/office that has 11 ft raised ceilings. ADA compliant unisex restroom is conveniently located off the main hallway leading to six (6) spacious offices. Carpet flooring through-out. Coffee Bar with sink and cabinets. Elegant crown molding accent the 9-foot ceilings. Large windows with 2" blinds provide plenty of natural light. Pull-down staircase lends easy access to the fully decked attic providing loads of storage.Beautifully appointed interior complements the functional floor plan. Private Entrance. Reception area, conference room/office has 11 ft raised ceilings. ADA compliant unisex restroom is conveniently located off the main hallway leading to six spacious offices. Carpet flooring through-out. Coffee Bar with sink and cabinets. Elegant crown molding accent the 9-foot ceilings. Large windows with 2" blinds provide plenty of natural light. Pull-down staircase lends easy access to the fully decked attic providing brow of natural light. Pull-down staircase lends easy access to the fully decked attic providing loads of storage. Lease terms negotiable with immediate occupancy.