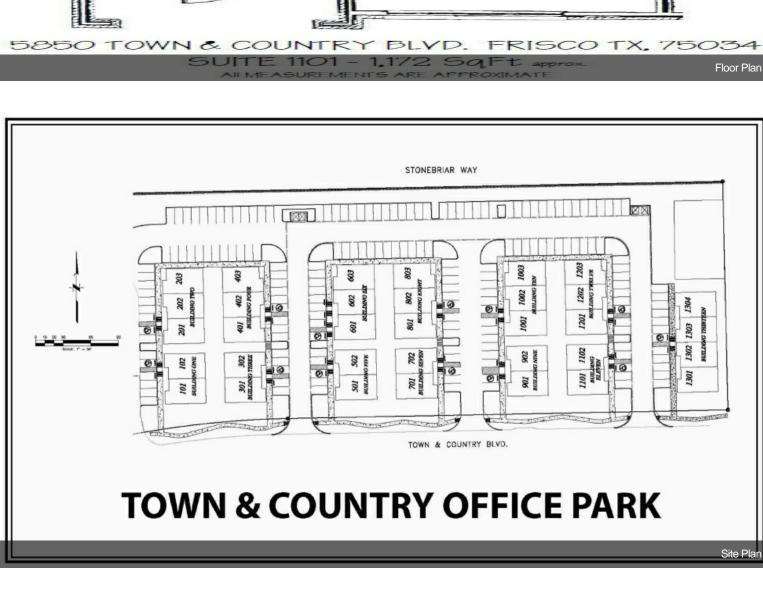

rovide plenty of natural light. Pull-down staircase lends easy access to the fully decked attic providing loads of storage.Beautifully appointed interior complements the functional floor plan. Private Entrance. Reception area, conference room/office has 11 ft raised ceilings. ADA compliant unisex restroom is conveniently located off the main hallway leading to six spacious offices. Carpet flooring through-out. Coffee Bar with sink and cabinets. Elegant crown molding accent the 9-foot ceilings. Large windows with 2" blinds provide plenty of natural light. Pull-down staircase lends easy access to the fully decked attic providing brow of natural light. Pull-down staircase lends easy access to the fully decked attic providing loads of storage. Lease terms negotiable with immediate occupancy.





TOWN & COUNTRY OFFICE PARK





















**Building Photo**