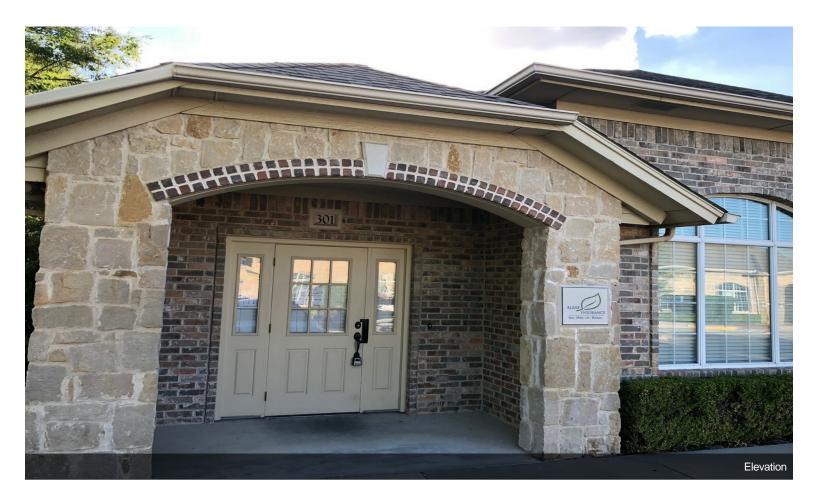

## Bldg 1, Office 301

\$28.00 /SF/YR

Corner independent office building with open parking located at the border of Frisco & Plano business district near Hwy 121 & Legacy. Beautifully appointed interior complements the functional floor plan within 5 mins drive to Toyota HQ, NTTA, Fedex, Frito Lay, Bank Of America, JPMC, Legacy West and other major employers. Private Entrance and single story floor plan makes this a unique office bldg that provides; a Reception area, conference room/office that has 11 ft raised ceilings. ADA compliant unisex restroom is conveniently located off the main hallway leading to six (6) spacious offices. Carpet flooring through-out. Coffee Bar with sink and cabinets. Elegant crown molding accent the 9-foot ceilings. Large windows with 2" blinds provide plenty of natural light. Pull-down staircase lends easy access to the fully decked attic providing loads of storage.Beautifully appointed...

Corner independent office building with open parking located at the border of Frisco & Plano business district near Hwy 121 & Legacy. Beautifully appointed interior complements the functional floor plan within 5 mins drive to Toyota HQ, NTTA, Fedex, Frito Lay, Bank Of America, JPMC, Legacy West and other major employers. Private Entrance and single story floor plan makes this a unique office bldg that provides; a Reception area, conference room/office that has 11 ft raised ceilings. ADA compliant unisex restroom is conveniently located off the main hallway leading to six (6) spacious offices. Carpet flooring through-out. Coffee Bar with sink and cabinets. Elegant crown molding accent the 9-foot ceilings. Large windows with 2" blinds provide plenty of natural light. Pull-down staircase lends easy access to the fully decked attic providing loads of storage.

#### 5850 Town & Country Blvd, Frisco, TX 75034

Corner independent office building with open parking located at the border of Frisco & Plano business district near Hwy 121 & Legacy. Beautifully appointed interior complements the functional floor plan within 5 mins drive to Toyota HQ, NTTA, Fedex, Frito Lay, Bank Of America, JPMC, Legacy West and other major employers. Private Entrance and single story floor plan makes this a unique office bldg that provides; a Reception area, conference room/office that has 11 ft raised ceilings. ADA compliant unisex restroom is conveniently located off the main hallway leading to six (6) spacious offices. Carpet flooring through-out. Coffee Bar with sink and cabinets. Elegant crown molding accent the 9-foot ceilings. Large windows with 2" blinds provide plenty of natural light. Pull-down staircase lends easy access to the fully decked attic providing loads of storage.Beautifully appointed interior complements the functional floor plan. Private Entrance. Reception area, conference room/office has 11 ft raised ceilings. ADA compliant unisex restroom is conveniently located off the main hallway leading to six spacious offices. Carpet flooring through-out. Coffee Bar with sink and cabinets. Elegant crown molding accent the 9-foot ceilings. Large windows with 2" blinds provide plenty of natural light. Pull-down staircase lends easy access to the fully decked attic providing brow of natural light. Pull-down staircase lends easy access to the fully decked attic providing loads of storage. Lease terms negotiable with immediate occupancy.