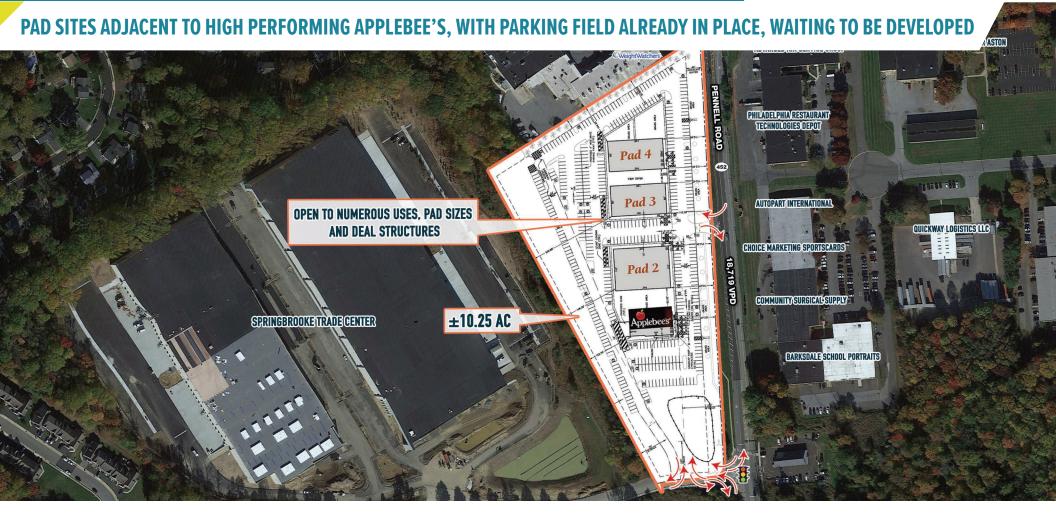

## 4351, 4401 & 4451 PENNELL ROAD **ASTON, PA** PAD SITES AVAILABLE FOR SALE, GROUND LEASE, AND/OR BUILD-TO-SUIT PHILADELPHIA MSA



JOIN





## get in touch.

## **BRENDAN MULLIGAN**

office 610.825.5222 direct 610.260.2688 bmulligan@metrocommercial.com

## PAT GALLAGHER

office 610.825.5222 direct 610.260.2676 pgallagher@metrocommercial.com



4351, 4401 & 4451 PENNELL ROAD **ASTON, PA** 



www.metrocommercial.com



he information and images contained herein are from sources deemed reliable. However, Metro Commercial Real Estate, Inc. makes no representation whatsoever as to their accuracy or authenticity. Images shown may be modified for illustrative purposes. Images may be out-of-date and not current. 04.26.23





www.metrocommercial.com



14

-of-date and not current. 04.26.23





www.metrocommercial.com



COMMERCIAL