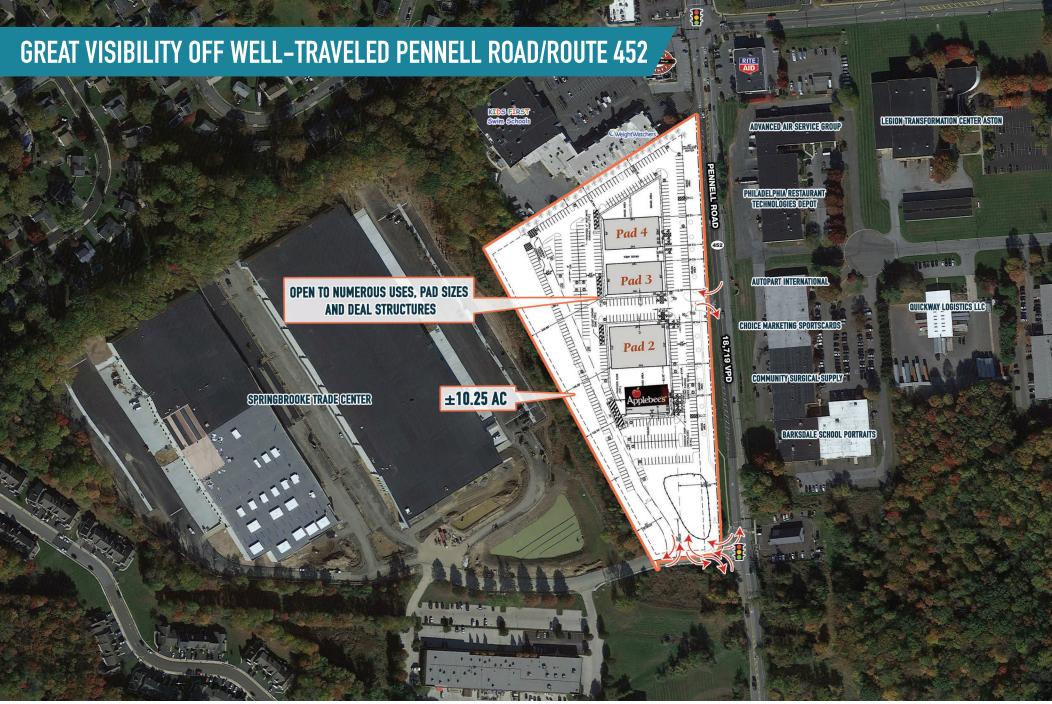

## 4351, 4401 & 4451 PENNELL ROAD **ASTON, PA** PAD SITES AVAILABLE FOR SALE, GROUND LEASE, AND/OR BUILD-TO-SUIT PHILADELPHIA MSA



JOIN





## get in touch.

## **BRENDAN MULLIGAN**

office 610.825.5222 direct 610.260.2688 bmulligan@metrocommercial.com

## PAT GALLAGHER

office 610.825.5222 direct 610.260.2676 pgallagher@metrocommercial.com



4351, 4401 & 4451 PENNELL ROAD **ASTON, PA** 



www.metrocommercial.com



he information and images contained herein are from sources deemed reliable. However, Metro Commercial Real Estate, Inc. makes no representation whatsoever as to their accuracy or authenticity. Images shown may be modified for illustrative purposes. Images may be out-of-date and not current. 04.26.23





www.metrocommercial.com



14

-of-date and not current. 04.26.23





www.metrocommercial.com



COMMERCIAL