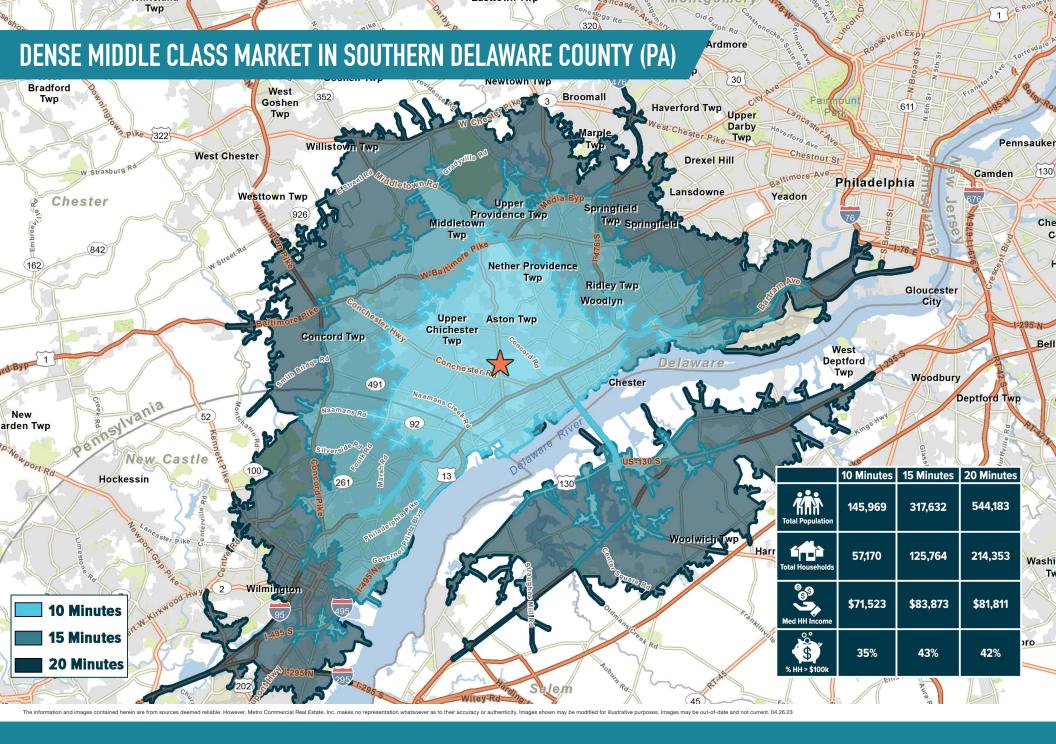

## 4351, 4401 & 4451 PENNELL ROAD **ASTON, PA** PAD SITES AVAILABLE FOR SALE, GROUND LEASE, AND/OR BUILD-TO-SUIT PHILADELPHIA MSA



JOIN





## get in touch.

## **BRENDAN MULLIGAN**

office 610.825.5222 direct 610.260.2688 bmulligan@metrocommercial.com

## PAT GALLAGHER

office 610.825.5222 direct 610.260.2676 pgallagher@metrocommercial.com



4351, 4401 & 4451 PENNELL ROAD **ASTON, PA** 



www.metrocommercial.com



he information and images contained herein are from sources deemed reliable. However, Metro Commercial Real Estate, Inc. makes no representation whatsoever as to their accuracy or authenticity. Images shown may be modified for illustrative purposes. Images may be out-of-date and not current. 04.26.23





www.metrocommercial.com



14

-of-date and not current. 04.26.23





www.metrocommercial.com



COMMERCIAL