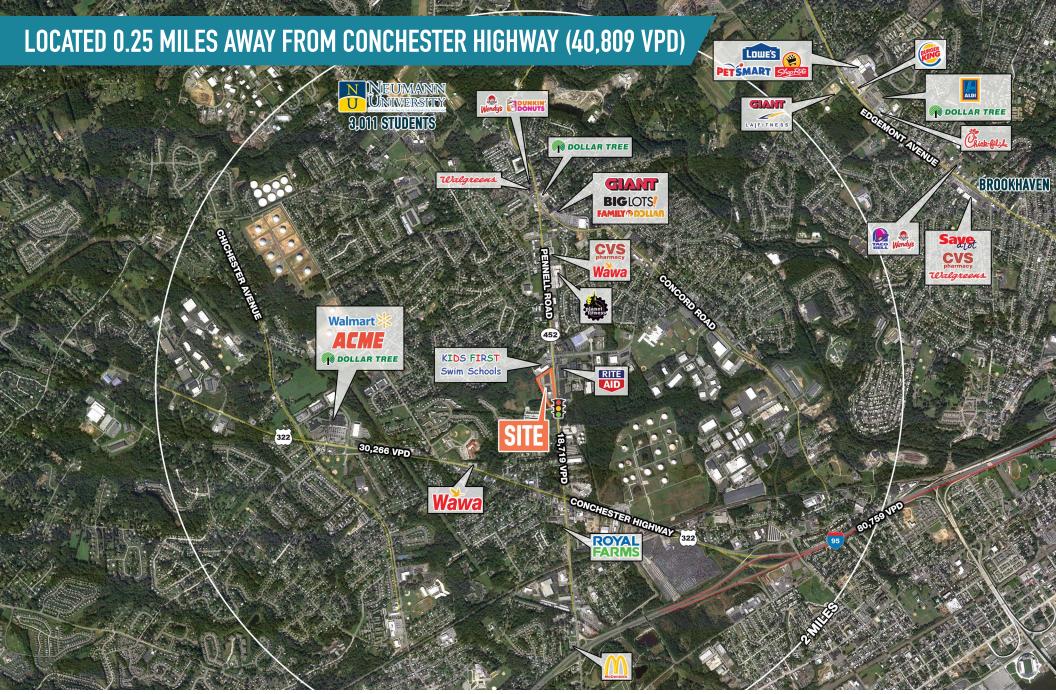

## 4351, 4401 & 4451 PENNELL ROAD **ASTON, PA** PAD SITES AVAILABLE FOR SALE, GROUND LEASE, AND/OR BUILD-TO-SUIT PHILADELPHIA MSA



JOIN





## get in touch.

## **BRENDAN MULLIGAN**

office 610.825.5222 direct 610.260.2688 bmulligan@metrocommercial.com

## PAT GALLAGHER

office 610.825.5222 direct 610.260.2676 pgallagher@metrocommercial.com



4351, 4401 & 4451 PENNELL ROAD **ASTON, PA** 



www.metrocommercial.com



he information and images contained herein are from sources deemed reliable. However, Metro Commercial Real Estate, Inc. makes no representation whatsoever as to their accuracy or authenticity. Images shown may be modified for illustrative purposes. Images may be out-of-date and not current. 04.26.23





www.metrocommercial.com



14

-of-date and not current. 04.26.23





www.metrocommercial.com



COMMERCIAL