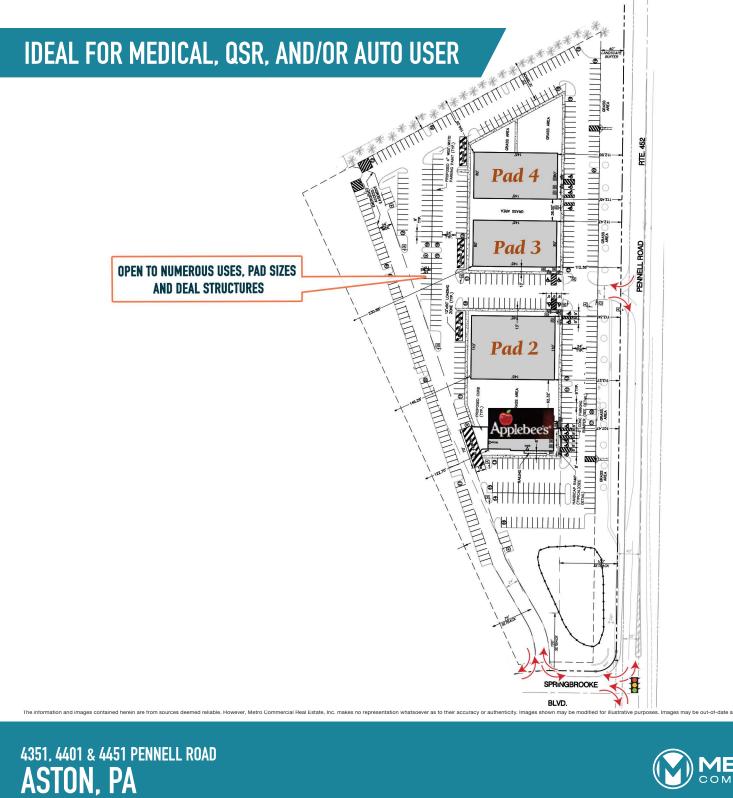

## 4351, 4401 & 4451 PENNELL ROAD **ASTON, PA** PAD SITES AVAILABLE FOR SALE, GROUND LEASE, AND/OR BUILD-TO-SUIT PHILADELPHIA MSA

JOIN