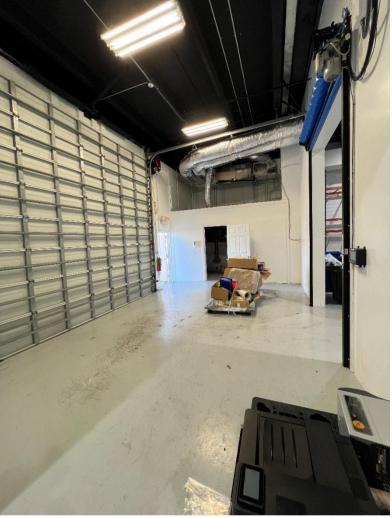

et

- 100% Air-Conditioned Flex/Warehouse Space with  $\pm 18$ -foot clear ceiling heights (in the warehouse).
- Built out with a small reception area, private office, conference room, breakroom, four bathrooms (two with showers), and the balance open and air-conditioned warehouse.
- Two (2) grade level roll up garage door with a secondary LiteSpeed curtain doors for internal receiving vestibule area.
- Three Phase Electric.
- Unit can be rented with or without an in-place full racking system.

Rates starting from \$22.00 PSF NNN + \$9.62 PSF CAM



# **FLOOR PLAN**

### 10358 Riverside Drive, Suite 140 – 6,572 Square Feet



subject to errors, omissions, prior sale or lease, change in price and withdrawal



# **INTERIOR PHOTOS**

10358 Riverside Drive, Suite 140 – 6,572 Square Feet









# **LOCATION INFORMATION**

**Three Minutes from Interstate 95 Interchange** 



Riverside Commerce Park is located off Riverside Drive just south of PGA Boulevard in Palm Beach Gardens, Florida. This facility is in the heart of the PGA Business Corridor, minutes away from world class shopping, banking, restaurants and lodging with immediate access to I-95 and Florida's Turnpike. In addition, this property is less than 15 minutes from the Palm Beach International Airport and the Port of Palm Beach for unparalleled access, logistics and shipping.



| Destinations                        | Distance (Miles) | Travel Time |
|-------------------------------------|------------------|-------------|
| Interstate 95                       | 1.4              | 3 mins      |
| Florida's Turnpike