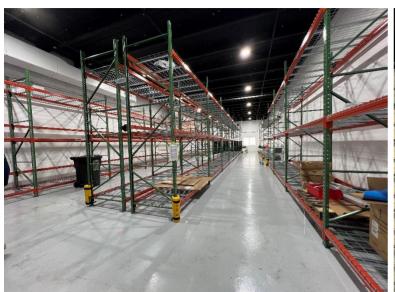

e Feet

- 100% Air-Conditioned Flex/Warehouse Space with  $\pm 18$ -foot clear ceiling heights (in the warehouse).
- Built out with a small reception area, private office, conference room, breakroom, four bathrooms (two with showers), and the balance open and air-conditioned warehouse.
- Two (2) grade level roll up garage door with a secondary LiteSpeed curtain doors for internal receiving vestibule area.
- Three Phase Electric.
- Unit can be rented with or without an in-place full racking system.

Rates starting from \$22.00 PSF NNN + \$9.62 PSF CAM



# **FLOOR PLAN**

### 10358 Riverside Drive, Suite 140 – 6,572 Square Feet



subject to errors, omissions, prior sale or lease, change in price and withdrawal



# **INTERIOR PHOTOS**

10358 Riverside Drive, Suite 140 – 6,572 Square Feet









# **LOCATION INFORMATION**

**Three Minutes from Interstate 95 Interchange** 



Riverside Commerce Park is located off Riverside Drive just south of PGA Boulevard in Palm Beach Gardens, Florida. This facility is in the heart of the PGA Business Corridor, minutes away from world class shopping, banking, restaurants and lodging with immediate access to I-95 and Florida's Turnpike. In addition, this property is less than 15 minutes from the Palm Beach International Airport and the Port of Palm Beach for unparalleled access, logistics and shipping.



| Destinations                        | Distance (Miles) | Travel Time |
|-------------------------------------|------------------|-------------|
| Interstate 95                       | 1.4              | 3 mins      |
| Florida's Turnpi