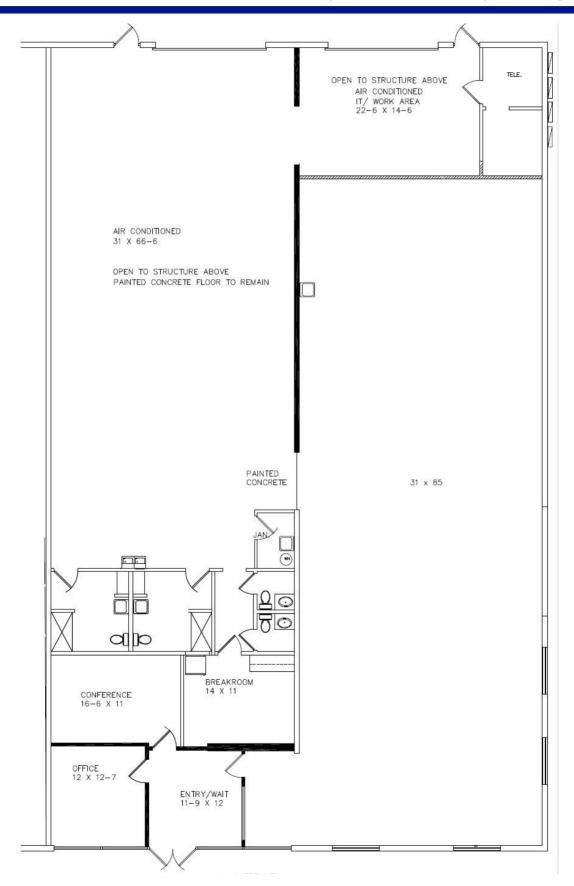

# **FLOOR PLAN**

### 10358 Riverside Drive, Suite 140 – 6,572 Square Feet

subject to errors, omissions, prior sale or lease, change in price and withdrawal