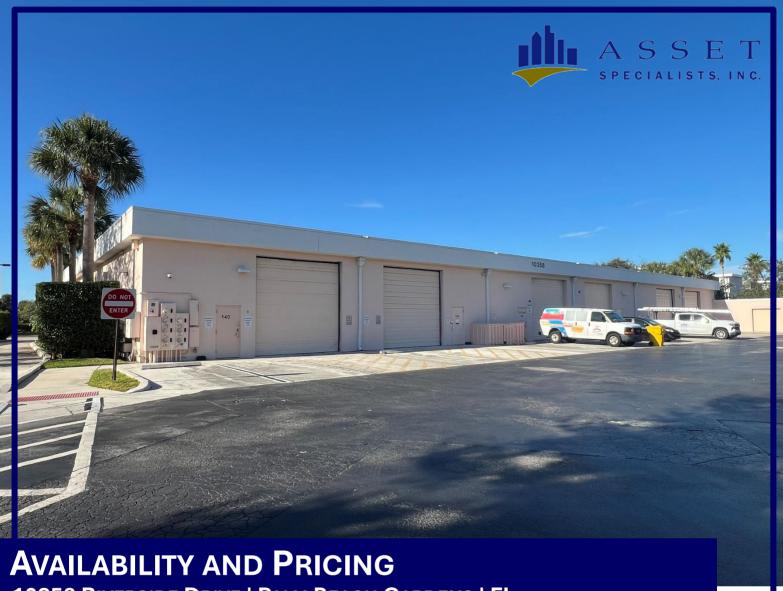

#### • Suite 140 • 6,572 Square Feet

- 100% Air-Conditioned Flex/Warehouse Space with  $\pm 18$ -foot clear ceiling heights (in the warehouse).
- Built out with a small reception area, private office, conference room, breakroom, four bathrooms (two with showers), and the balance open and air-conditioned warehouse.
- Two (2) grade level roll up garage door with a secondary LiteSpeed curtain doors for internal receiving vestibule area.
- Three Phase Electric.
- Unit can be rented with or without an in-place full racking system.

Rates starting from \$22.00 PSF NNN + \$9.62 PSF CAM