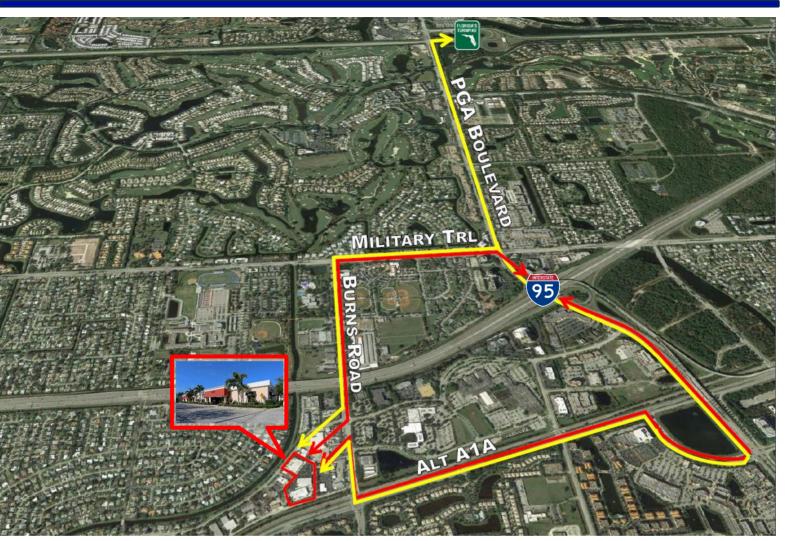

# **LOCATION INFORMATION**

**Three Minutes from Interstate 95 Interchange** 

Riverside Commerce Park is located off Riverside Drive just south of PGA Boulevard in Palm Beach Gardens, Florida. This facility is in the heart of the PGA Business Corridor, minutes away from world class shopping, banking, restaurants and lodging with immediate access to I-95 and Florida's Turnpike. In addition, this property is less than 15 minutes from the Palm Beach International Airport and the Port of Palm Beach for unparalleled access, logistics and shipping.