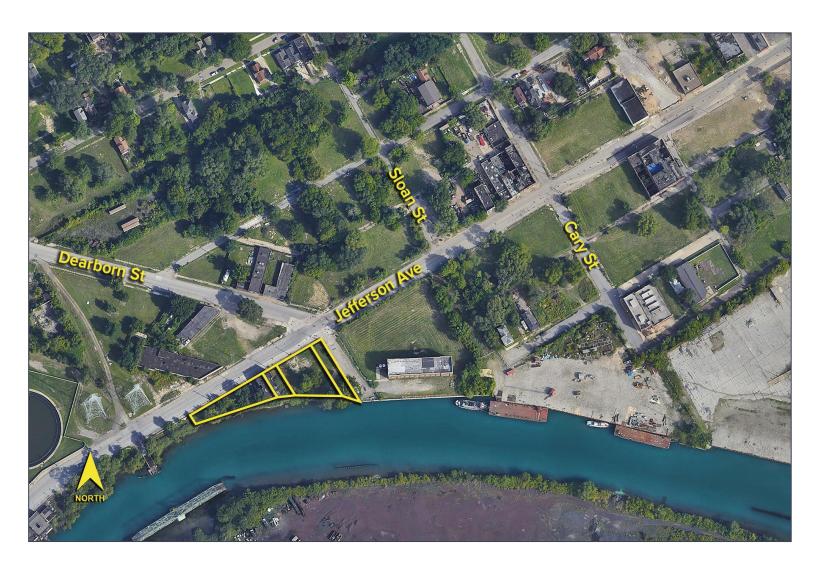

## **PROPERTY FEATURES**

- 4,920 square feet available
- Located on 0.70 acre
- Historic bar with rich history built in 1920
- Needs to be rebuilt/redeveloped
- Unheard of 486' on Detroit Riverfront/Rouge River
- Ability to dock
- Zoned M-4 / Industrial
- Available immediately