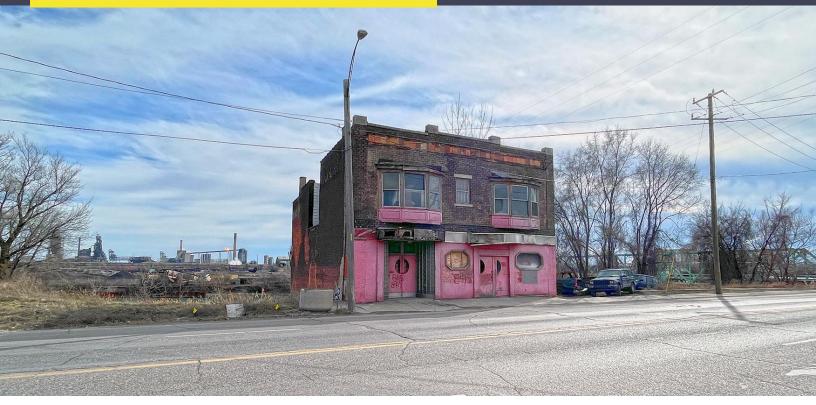

8377, 8409, 8415 & 8427 W. JEFFERSON AVENUE DETROIT, MICHIGAN

INDUSTRIAL / LAND FOR LEASE 4,920 Square Feet / 0.70 Acre

## **PROPERTY FEATURES**

- 4,920 square feet available
- Located on 0.70 acre
- Historic bar with rich history built in 1920
- Needs to be rebuilt/redeveloped
- Unheard of 486' on Detroit Riverfront/Rouge River
- Ability to dock
- Zoned M-4 / Industrial
- Available immediately