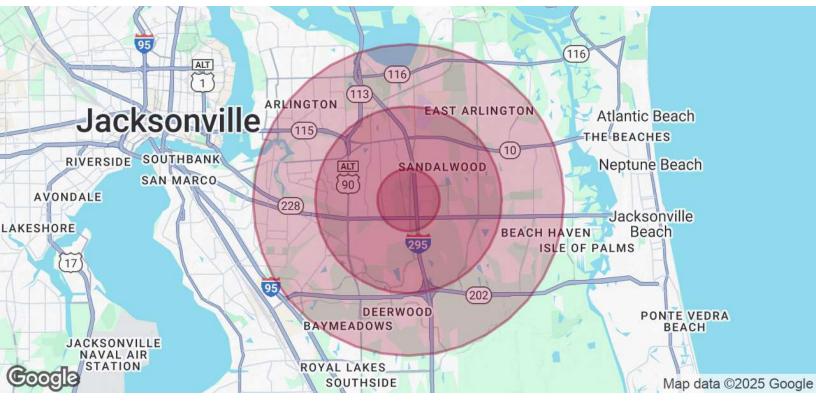

## 2804 Saint Johns Bluff Road South Suite 103 Jacksonville, FL 32246

| POPULATION                             | 1 MILE          | 3 MILES         | 5 MILES         |
|----------------------------------------|-----------------|-----------------|-----------------|
| Total Population                       | 7,544           | 81,497          | 251,611         |
| Average Age                            | 39              | 37              | 39              |
| Average Age (Male)                     | 38              | 36              | 38              |
| Average Age (Female)                   | 40              | 38              | 40              |
| HOUSEHOLDS & INCOME                    | 1 MILE          | 3 MILES         | 5 MILES         |
| Total Households                       | 2,943           | 32,510          | 102,727         |
|                                        |                 |                 |                 |
| # of Persons per HH                    | 2.6             | 2.5             | 2.4             |
| # of Persons per HH  Average HH Income | 2.6<br>\$70,350 | 2.5<br>\$86,301 | 2.4<br>\$93,999 |
| ·                                      |                 |                 |                 |

Demographics data derived from AlphaMap

Jack Robison

904.398.1044 / jack@psrps.com

Stanton Hudmon, CCIM