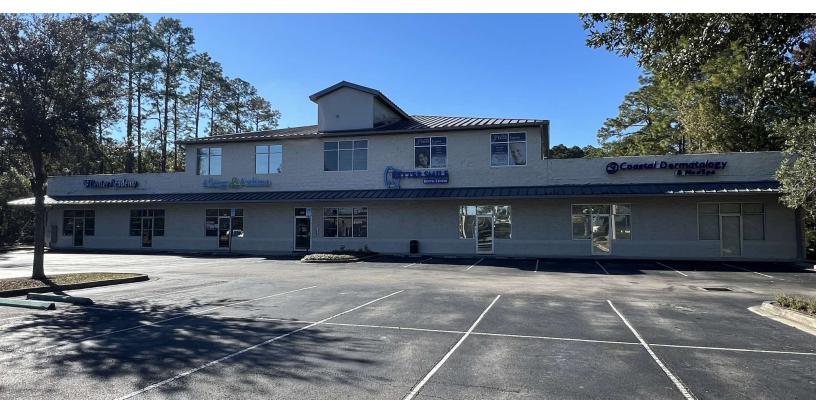

## 2804 Saint Johns Bluff Road South Suite 103 Jacksonville, FL 32246

#### PROPERTY OVERVIEW

School property for sale priced at \$1,169,000. Property is priced without the playground at rear of the property. Fully built out for school use, could also be office use. Nicely built out currently operating as a college prep school grades 4 through 12. For lease ranging from \$20 per sf to \$23 per sf as without playground or with playground respectively.