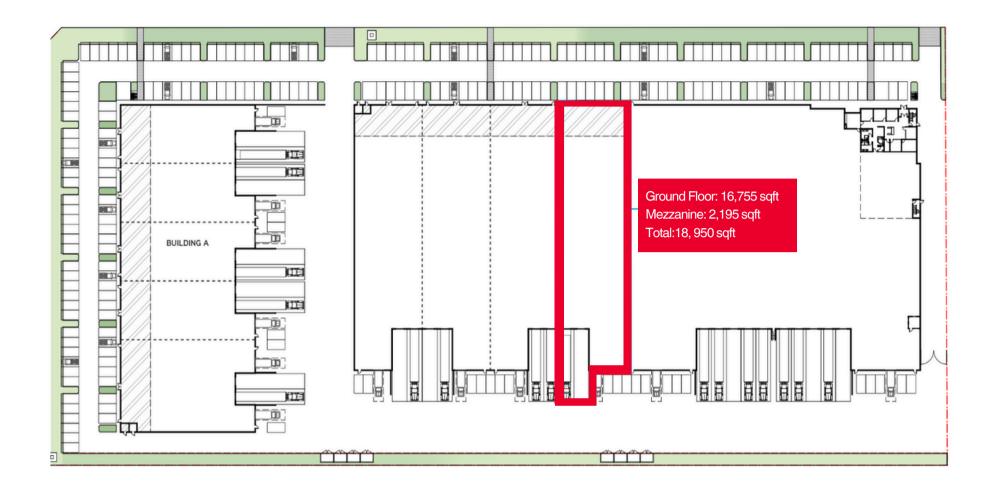

### **Prime Location**

Rare find opportunity to lease 16,755 sqft plus 2,195 sqft of Mezzanine in an industrial building located in Vancouver's fast growing Campbell Heights Business Park with easy access to 176 Street (#15) Hwy to the US Border and #10 Hwy. The property offers a great corporate image with 32' ft ceiling, two 9'x10' dock loading doors and one 12'x14' grade level loading doors. IB-2 zoning allows for light impact industry, limited office space, and service uses. Don't miss this one!

#### PROPERTY INFORMATION

- Insulated concrete tilt-up construction
- EPDM roofing membrane
- 32' ceiling heights
- Three phase electrical service
- ESFR sprinkler system to accomodate Class I - IV products
- Two (2) 9' x 10' dock loading doors
- 35,000 lb hydraulic levellers and bumpers at each door
- One (1) 12' x 14' grade level loading doors
- Telus fibre optic cable and service