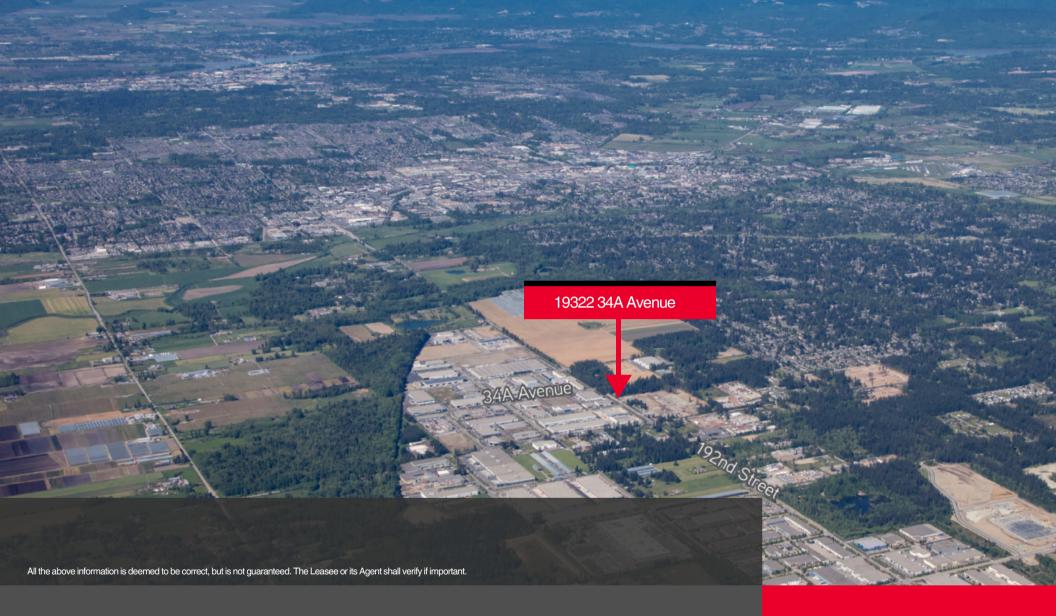

# #102 19322 34A Avenue

### **Prime Location**

Rare find opportunity to lease 16,755 sqft plus 2,195 sqft of Mezzanine in an industrial building located in Vancouver's fast growing Campbell Heights Business Park with easy access to 176 Street (#15) Hwy to the US Border and #10 Hwy. The property offers a great corporate image with 32' ft ceiling, two 9'x10' dock loading doors and one 12'x14' grade level loading doors. IB-2 zoning allows for light impact industry, limited office space, and service uses. Don't miss this one!