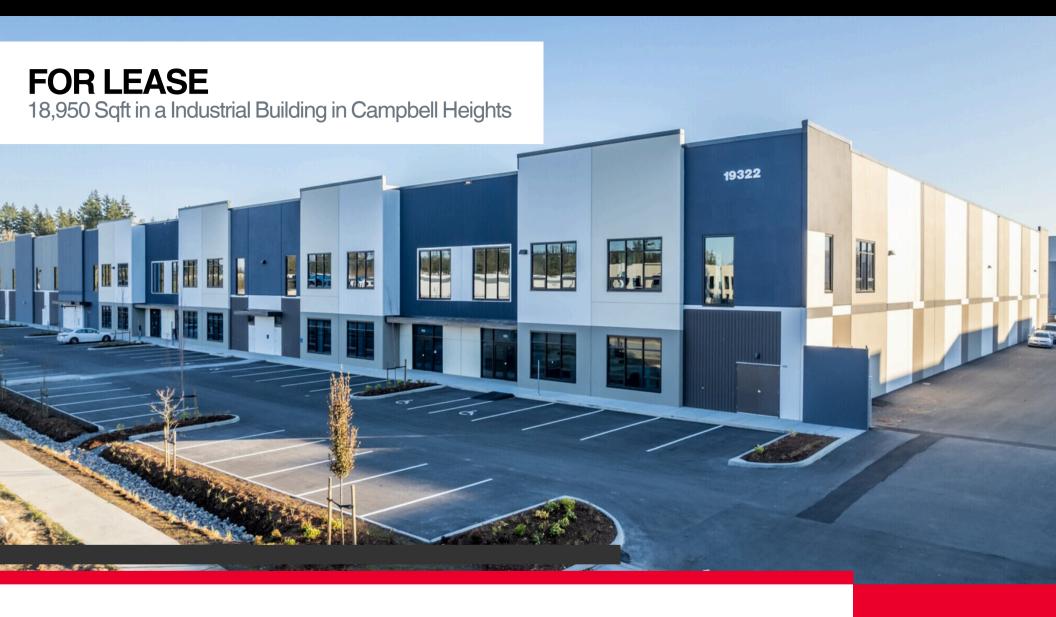

# #102 19322 34A Avenue

### **Prime Location**

Rare find opportunity to lease 16,755 sqft plus 2,195 sqft of Mezzanine in an industrial building located in Vancouver's fast growing Campbell Heights Business Park with easy access to 176 Street (#15) Hwy to the US Border and #10 Hwy. The property offers a great corporate image with 32' ft ceiling, two 9'x10' dock loading doors and one 12'x14' grade level loading doors. IB-2 zoning allows for light impact industry, limited office space, and service uses. Don't miss this one!