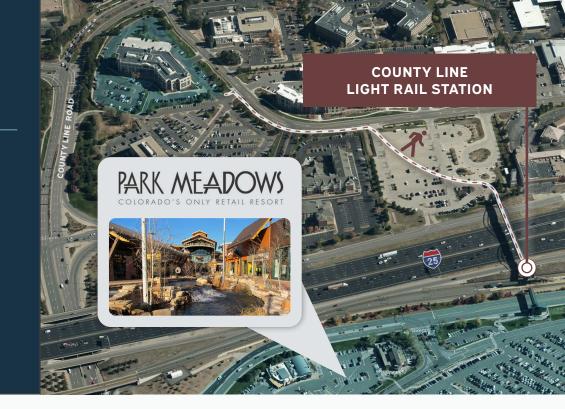

# **OVERVIEW**

Situated adjacent to Interstate 25 and the County Line Road Interchange, **400 INVERNESS** offers a superior location just steps from County Line Light Rail Station and immediate access to numerous area amenities including Colorado Athletic Club and Park Meadows Mall.

#### PARKING

4.0:1,000 SF | Surface free 65% Surface Free | 35% Structured \$50.00/space/month for unreserved/covered \$75.00/space/month for reserved

With less than a **5-minute walk**, your employees will enjoy the benefits of a short commute provided by County Line Light Rail Station & the various amenities offered from Park Meadows Mall.

## **AREA AMENITIES**

COLLIERS DENVER 4643 South Ulster Street | Suite 1000 | Denver, CO 80237 MAIN +1 303 745 5800 | FAX +1 303 745 5888 | www.colliers.com/denver