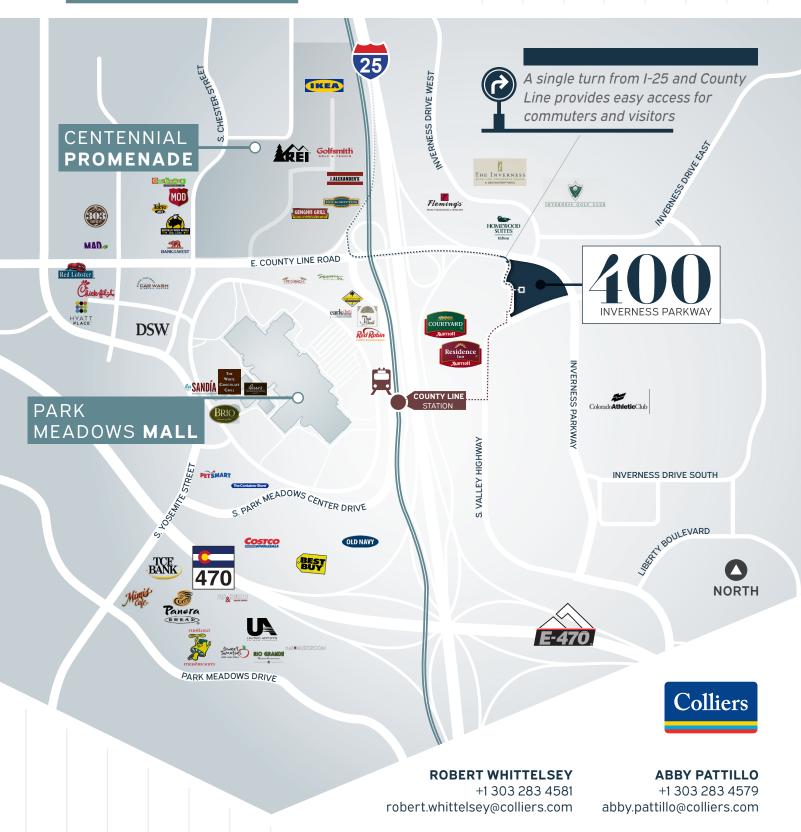

# **OVERVIEW**

Situated adjacent to Interstate 25 and the County Line Road Interchange, **400 INVERNESS** offers a superior location just steps from County Line Light Rail Station and immediate access to numerous area amenities including Colorado Athletic Club and Park Meadows Mall.

#### PARKING

4.0:1,000 SF | Surface free 65% Surface Free | 35% Structured \$50.00/space/month for unreserved/covered \$75.00/space/month for reserved

With less than a **5-minute walk**, your employees will enjoy the benefits of a short commute provided by County Line Light Rail Station & the various amenities offered from Park Meadows Mall.

### BUILDING AMENITIES

State-of-the-art fitness center

High-tech common training center

Direct covered access to structured parking

One block to County Line Light Rail Station

Numerous nearby amenities, to include Park Meadows Mall, Inverness Hotel and Colorado Athletic Club

## **AREA AMENITIES**

COLLIERS DENVER 4643 South Ulster Street | Suite 1000 | Denver, CO 80237 MAIN +1 303 745 5800 | FAX +1 303 745 5888 | www.colliers.com/denver