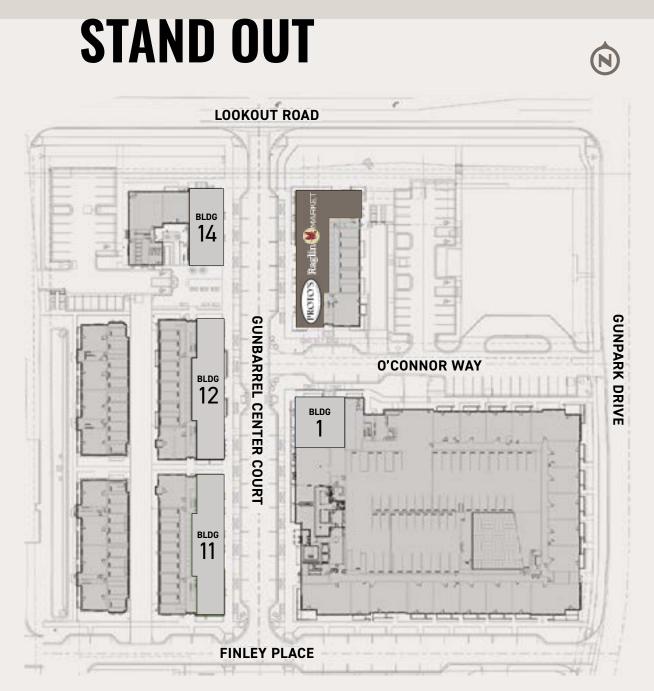

# **CREATED TO**





#### **MEDIAN AGE**

| 1 Mile  | 41.1 |
|---------|------|
| 3 Miles | 44.7 |
| 5 Miles | 40.4 |



#### **HOUSEHOLDS**

| 1 Mile  | 2,992  |
|---------|--------|
| 3 Miles | 7,693  |
| 5 Miles | 26,868 |



#### **AVG HH INCOME**

| 1 Mile  | 142,480 |  |
|---------|---------|--|
| 3 Miles | 169,629 |  |
| 5 Miles | 160,269 |  |



#### **DAYTIME POPULATION**

| 1 Mile  | 11,245 |  |
|---------|--------|--|
| 3 Miles | 22,819 |  |
| 5 Miles | 90,398 |  |

## BENEFIT FROM THE DYNAMIC MIX OF RESIDENTS AND DAYTIME WORKERS COUPLED WITH THE UNMET COMMERCIAL NEEDS OF THIS GROWING AREA





### CBRE

FOR MORE INFORMATION, PLEASE CONTACT:

#### **MOLLY BAYER**

+1 303 870 3441 molly.bayer@cbre.com © 2024 CBRE, Inc. All rights reserved. This information has been obtained from reliable sources