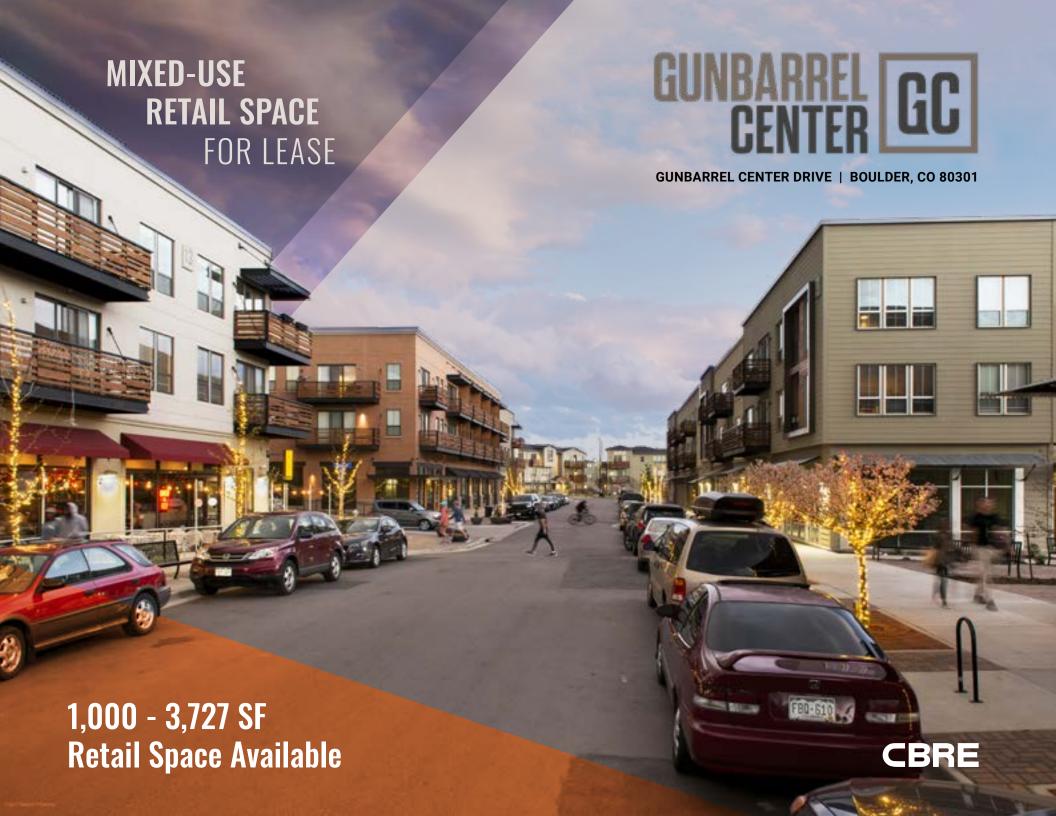

# **CREATED TO**





#### **MEDIAN AGE**

| 1 Mile  | 41.1 |
|---------|------|
| 3 Miles | 44.7 |
| 5 Miles | 40.4 |



#### **HOUSEHOLDS**

| 1 Mile  | 2,992  |
|---------|--------|
| 3 Miles | 7,693  |
| 5 Miles | 26,868 |



#### **AVG HH INCOME**

| 1 Mile  | 142,480 |  |
|---------|---------|--|
| 3 Miles | 169,629 |  |
| 5 Miles | 160,269 |  |



#### **DAYTIME POPULATION**

| 1 Mile  | 11,245 |  |
|---------|--------|--|
| 3 Miles | 22,819 |  |
| 5 Miles | 90,398 |  |

## BENEFIT FROM THE DYNAMIC MIX OF RESIDENTS AND DAYTIME WORKERS COUPLED WITH THE UNMET COMMERCIAL NEEDS OF THIS GROWING AREA





### CBRE

FOR MORE INFORMATION, PLEASE CONTACT:

#### **MOLLY BAYER**

+1 303 870 3441 molly.bayer@cbre.com © 2024 CBRE, Inc. All rights reserved. This information has been obtained