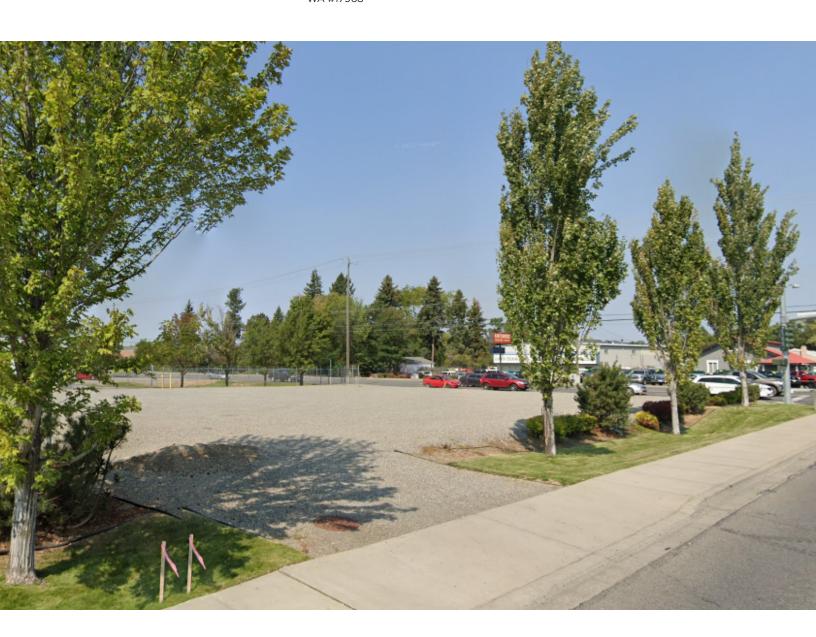

## PROPERTY OVERVIEW

Primed gravel corner lot at lighted intersection of East Sprague Ave and South Conklin Rd in Spokane Valley For Lease.

\*Also available for sale

## PROPERTY HIGHLIGHTS

- Excellent visibility and exposure on busy arterial
- Fully graveled and level lot with landscaping
- 110 Ft frontage on E Sprague, 150 Ft frontage S Conklin Rd
- Road access from E Sprague as well as S Conklin Rd
- Zoning permits: light manufacturing, retail, multifamily, and offices
- Easy access to I-90 via Sullivan
- Perfect for food truck, storage lot, farm stand, small business etc., the property has endless possibilities!

## SUBJECT PROPERTY