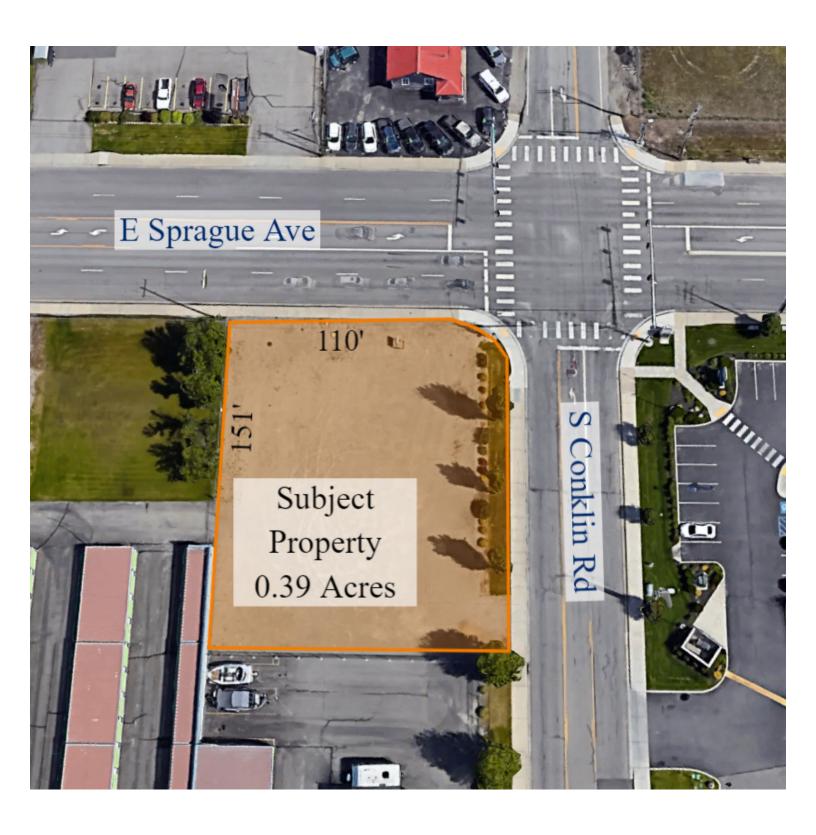

#### OFFERING SUMMARY

| LEASE RATE:                | \$3,500/MO               |
|----------------------------|--------------------------|
|                            | or                       |
|                            | \$2.50/SF/YR             |
| LOT SIZE:                  | 16,976 SF                |
|                            | 0.39 Acres               |
| ZONING:                    | Corridor Mixed           |
|                            | Use (CMU)                |
| APN:                       | 45242.0122               |
| POPULATION<br>W/IN 1 MILE: | 8,500                    |
| ADT:                       | E Sprague Ave:<br>17,774 |
|                            | S Conklin Rd:<br>2,733   |

## PROPERTY OVERVIEW

Primed gravel corner lot at lighted intersection of East Sprague Ave and South Conklin Rd in Spokane Valley For Lease.

\*Also available for sale

## PROPERTY HIGHLIGHTS

- Excellent visibility and exposure on busy arterial
- Fully graveled and level lot with landscaping
- 110 Ft frontage on E Sprague, 150 Ft frontage S Conklin Rd
- Road access from E Sprague as well as S Conklin Rd
- Zoning permits: light manufacturing, retail, multifamily, and offices
- Easy access to I-90 via Sullivan
- Perfect for food truck, storage lot, farm stand, small business etc., the property has endless possibilities!