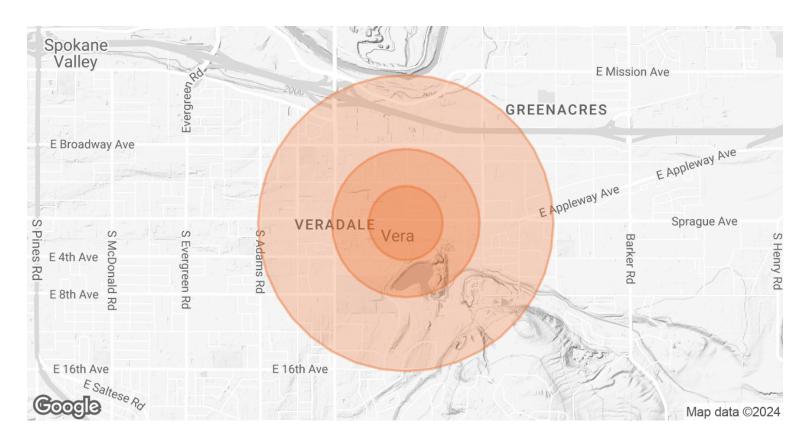

## **DEMOGRAPHICS MAP & REPORT**

| POPULATION                            | 0.25 MILES            | 0.5 MILES              | 1 MILE              |
|---------------------------------------|-----------------------|------------------------|---------------------|
| TOTAL POPULATION                      | 899                   | 2,901                  | 8,482               |
| AVERAGE AGE                           | 36.5                  | 38.7                   | 40.7                |
| AVERAGE AGE (MALE)                    | 31.0                  | 33.1                   | 36.2                |
| AVERAGE AGE (FEMALE)                  | 38.2                  | 41.6                   | 43.4                |
|                                       |                       |                        |                     |
| HOUSEHOLDS & INCOME                   | 0.25 MILES            | 0.5 MILES              | 1 MILE              |
| HOUSEHOLDS & INCOME  TOTAL HOUSEHOLDS | <b>0.25 MILES</b> 444 | <b>0.5 MILES</b> 1,394 | <b>1 MILE</b> 3,817 |
|                                       |                       |                        |                     |
| TOTAL HOUSEHOLDS                      | 444                   | 1,394                  | 3,817               |

<sup>\*</sup> Demographic data derived from 2020 ACS - US Census