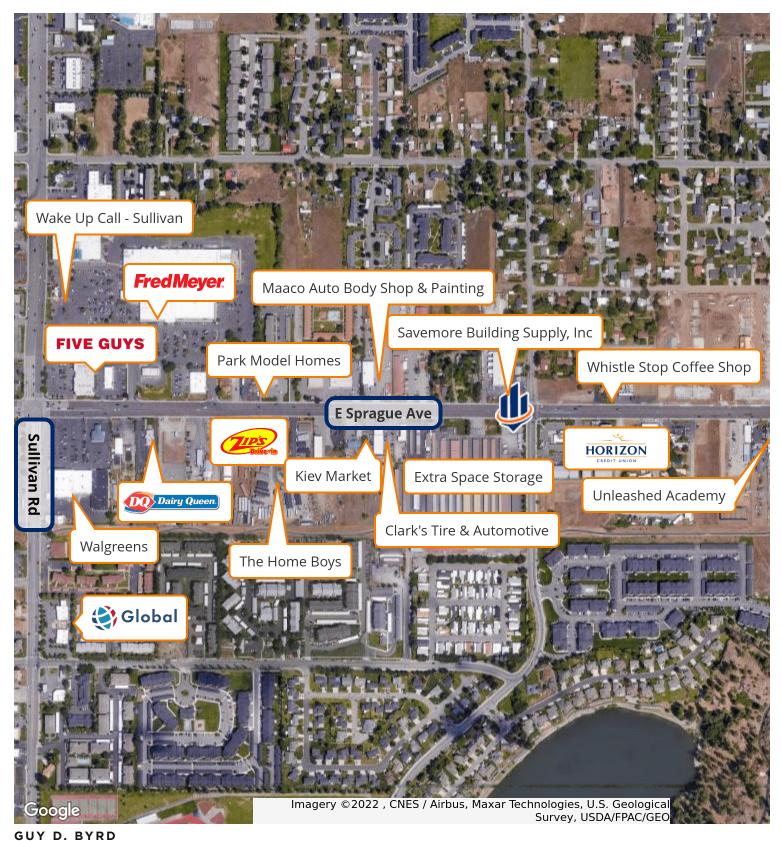

<br>2,733   |

O: 509.953.5109 guy.byrd@svn.com WA #17968

GUY D. BYRD

## PROPERTY OVERVIEW

Primed gravel corner lot at lighted intersection of East Sprague Ave and South Conklin Rd in Spokane Valley For Lease.

\*Also available for sale

## PROPERTY HIGHLIGHTS

- Excellent visibility and exposure on busy arterial
- Fully graveled and level lot with landscaping
- 110 Ft frontage on E Sprague, 150 Ft frontage S Conklin Rd
- Road access from E Sprague as well as S Conklin Rd
- Zoning permits: light manufacturing, retail, multifamily, and offices
- Easy access to I-90 via Sullivan
- Perfect for food truck, storage lot, farm stand, small business etc., the property has endless possibilities!

## SUBJECT PROPERTY



## GUY D. BYRD

O: 509.953.5109 guy.byrd@svn.com WA #17968

## RETAILER MAP



O: 509.953.5109 guy.byrd@svn.com

guy.byrd@svn.cor WA #17968

## **DEMOGRAPHICS MAP & REPORT**



| POPULATION                            | 0.25 MILES            | 0.5 MILES              | 1 MILE              |
|---------------------------------------|-----------------------|------------------------|---------------------|
| TOTAL POPULATION                      | 899                   | 2,901                  | 8,482               |
| AVERAGE AGE                           | 36.5                  | 38.7                   | 40.7                |
| AVERAGE AGE (MALE)                    | 31.0                  | 33.1                   | 36.2                |
| AVERAGE AGE (FEMALE)                  | 38.2                  | 41.6                   | 43.4                |
|