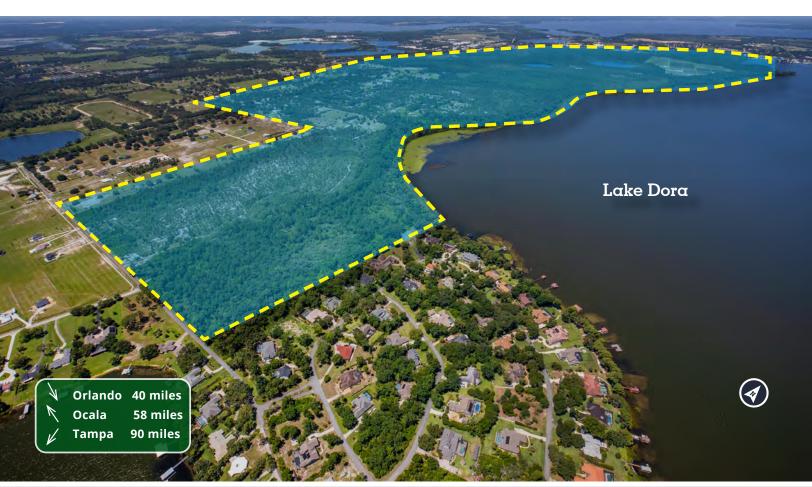

## Mixed-use Development Site For Sale

- ±1,389 acres for mixed-use development with close proximity to CR 561, CR 448, and Close to HW 19 and 441 and The Florida Turnpike.
- Nearly 1,400 contiguous acres on Lake Dora with more than 2 miles of direct lake frontage
- The property has the potential to be developed into **2,500 dwelling units** and **2,500,000 square feet** of commercial, industrial and lodging uses.