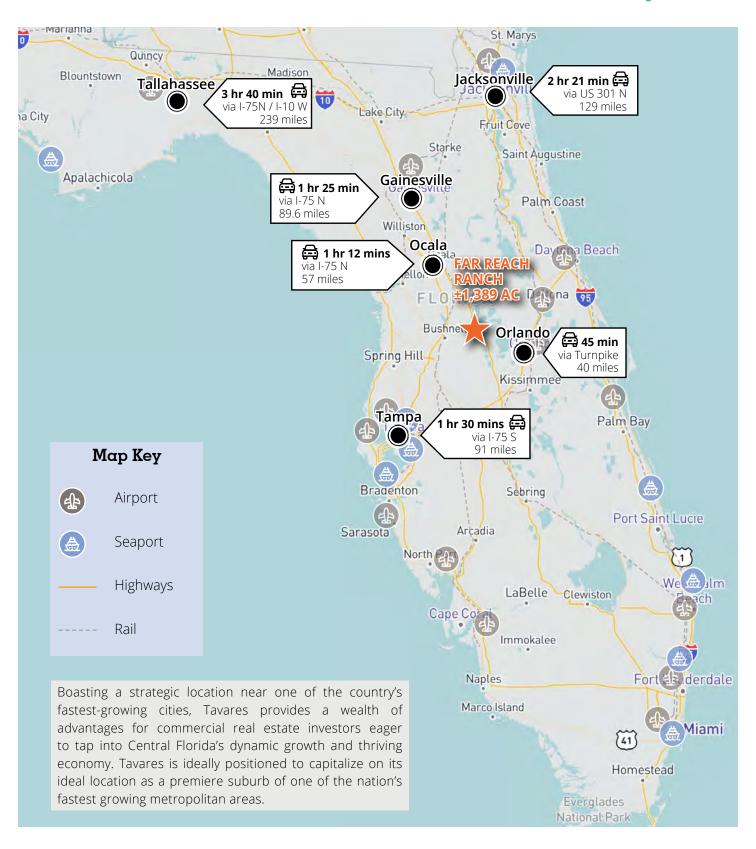

## Mixed-use Development Site For Sale

- ±1,389 acres for mixed-use development with close proximity to CR 561, CR 448, and Close to HW 19 and 441 and The Florida Turnpike.
- Nearly 1,400 contiguous acres on Lake Dora with more than 2 miles of direct lake frontage
- The property has the potential to be developed into **2,500 dwelling units** and **2,500,000 square feet** of commercial, industrial and lodging uses.

View Property Website View Principal
Confidentiality Agreement

Florida is booming