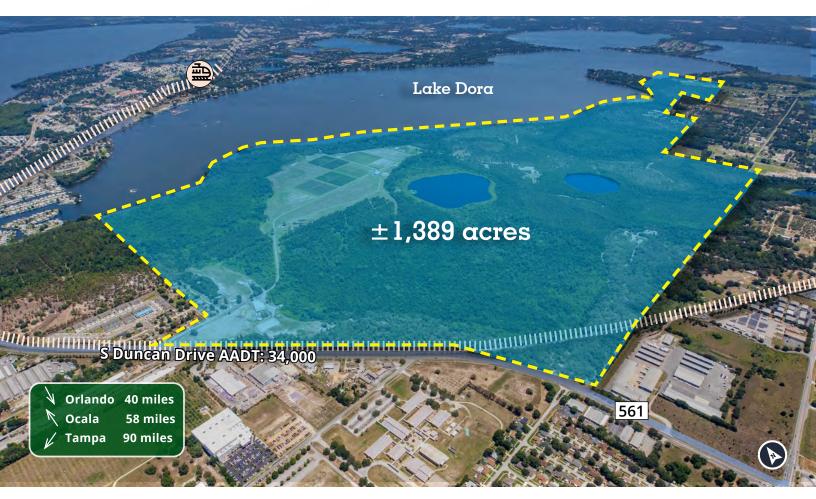

## Mixed-use Development Site For Sale

- ±1,389 acres for mixed-use development with close proximity to CR 561, CR 448, and Close to HW 19 and 441 and The Florida Turnpike.
- Nearly 1,400 contiguous acres on Lake Dora with more than 2 miles of direct lake frontage
- The property has the potential to be developed into **2,500 dwelling units** and **2,500,000 square feet** of commercial, industrial and lodging uses.