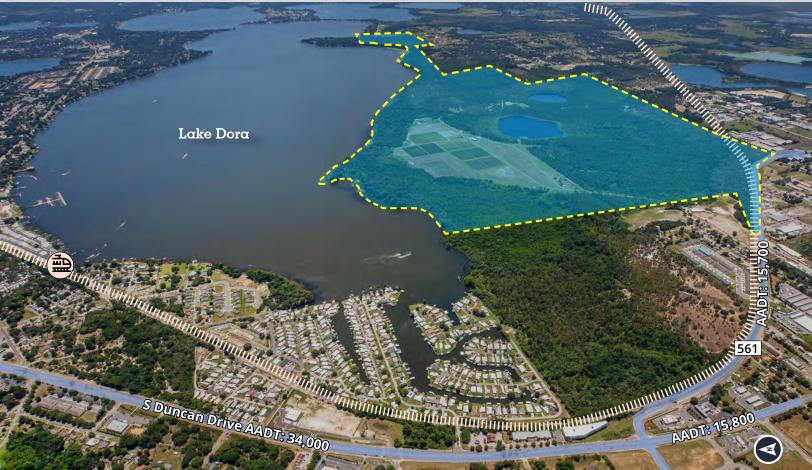

## Mixed-use Development Site For Sale

- ±1,389 acres for mixed-use development with close proximity to CR 561, CR 448, and Close to HW 19 and 441 and The Florida Turnpike.
- Nearly 1,400 contiguous acres on Lake Dora with more than 2 miles of direct lake frontage
- The property has the potential to be developed into **2,500 dwelling units** and **2,500,000 square feet** of commercial, industrial and lodging uses.