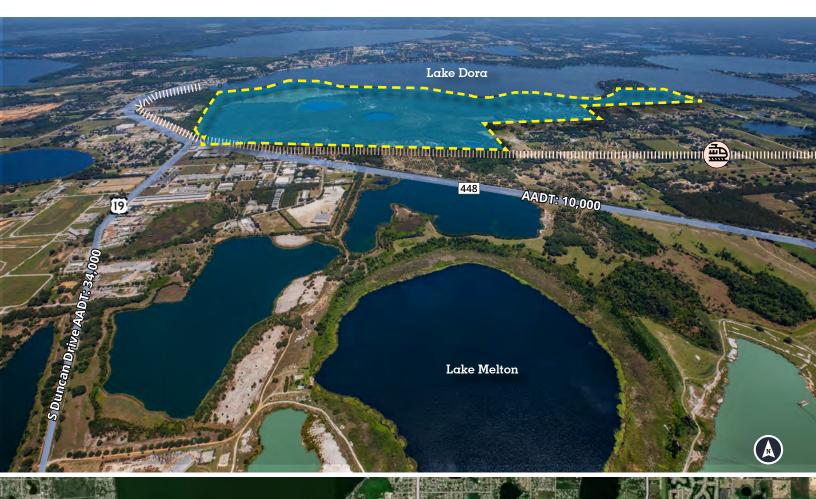

## Mixed-use Development Site For Sale

- ±1,389 acres for mixed-use development with close proximity to CR 561, CR 448, and Close to HW 19 and 441 and The Florida Turnpike.
- Nearly 1,400 contiguous acres on Lake Dora with more than 2 miles of direct lake frontage
- The property has the potential to be developed into **2,500 dwelling units** and **2,500,000 square feet** of commercial, industrial and lodging uses.