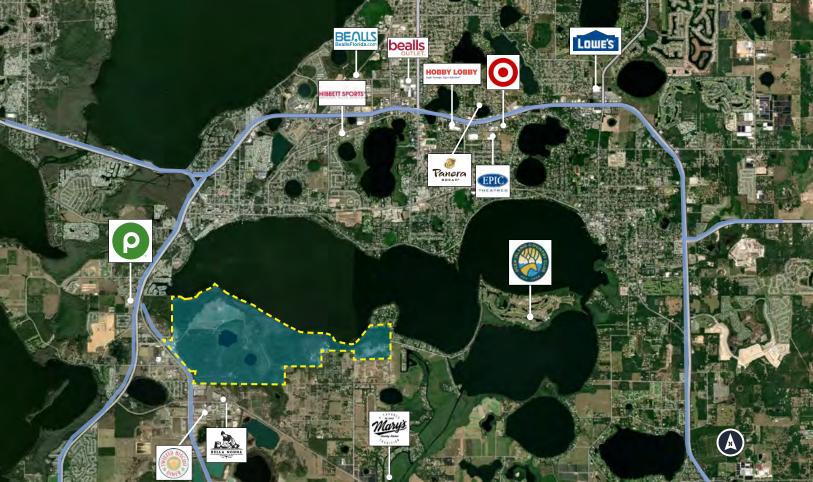

## Mixed-use Development Site For Sale

- ±1,389 acres for mixed-use development with close proximity to CR 561, CR 448, and Close to HW 19 and 441 and The Florida Turnpike.
- Nearly 1,400 contiguous acres on Lake Dora with more than 2 miles of direct lake frontage
- The property has the potential to be developed into **2,500 dwelling units** and **2,500,000 square feet** of commercial, industrial and lodging uses.