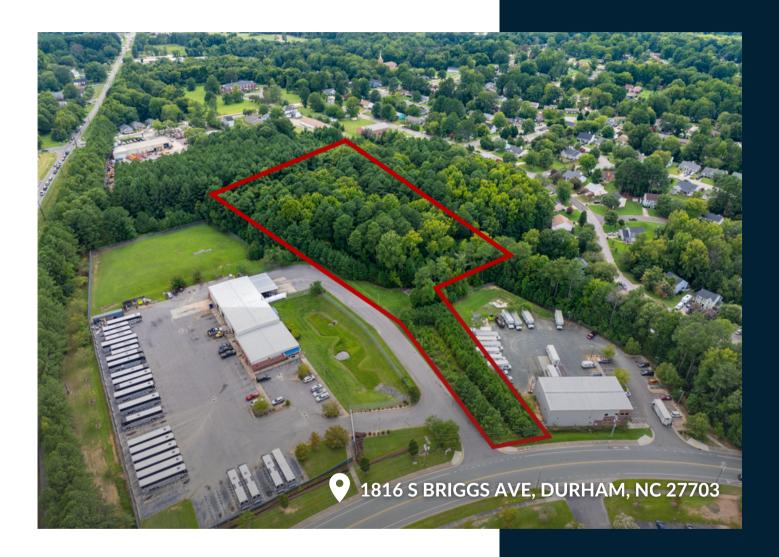

## **Durham Industrial Land** FOR SALE

\$875,000

Industrial development site for sale in Durham. This 2.85-acre property is conveniently located with frontage on Briggs Avenue and easy access to NC 147, I-885, and US 70, just minutes from I-85, I-40, and Downtown Durham. It's a 17-minute drive to RDU. Zoned Industrial Light.

## **Property Details**

| Asking Price    | \$875,000                                       |
|-----------------|-------------------------------------------------|
| Acreage         | ±2.85 Acres                                     |
| Zoning          | IL                                              |
| Parcel Number   | 0749398409                                      |
| Water and Sewer | Available                                       |
| Best Use        | Industrial Development, Outdoor Storage<br>Site |