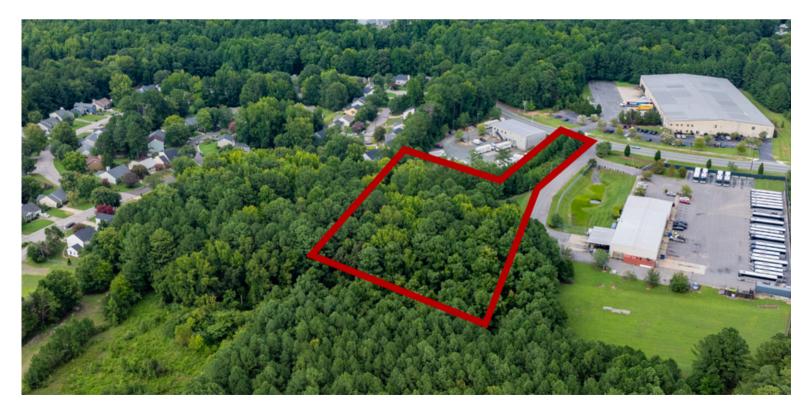

## **Durham Industrial Land** FOR SALE

\$875,000

Industrial development site for sale in Durham. This 2.85-acre property is conveniently located with frontage on Briggs Avenue and easy access to NC 147, I-885, and US 70, just minutes from I-85, I-40, and Downtown Durham. It's a 17-minute drive to RDU. Zoned Industrial Light.