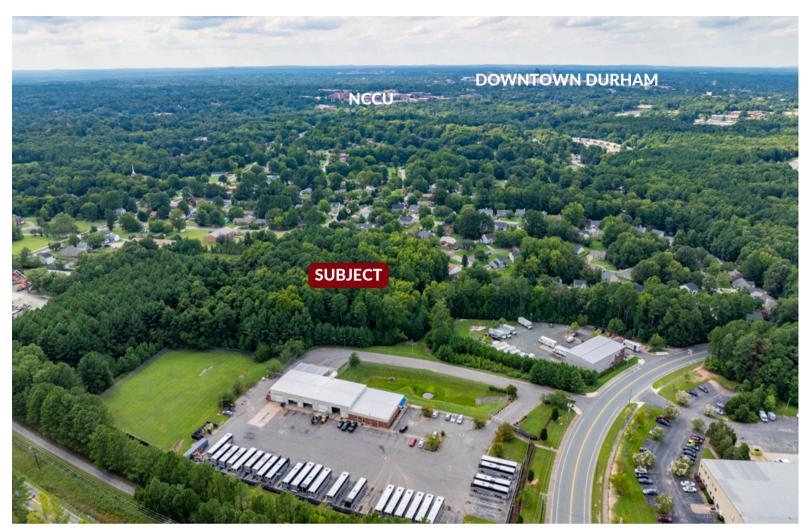

## **Durham Industrial Land** FOR SALE

\$875,000

Industrial development site for sale in Durham. This 2.85-acre property is conveniently located with frontage on Briggs Avenue and easy access to NC 147, I-885, and US 70, just minutes from I-85, I-40, and Downtown Durham. It's a 17-minute drive to RDU. Zoned Industrial Light.