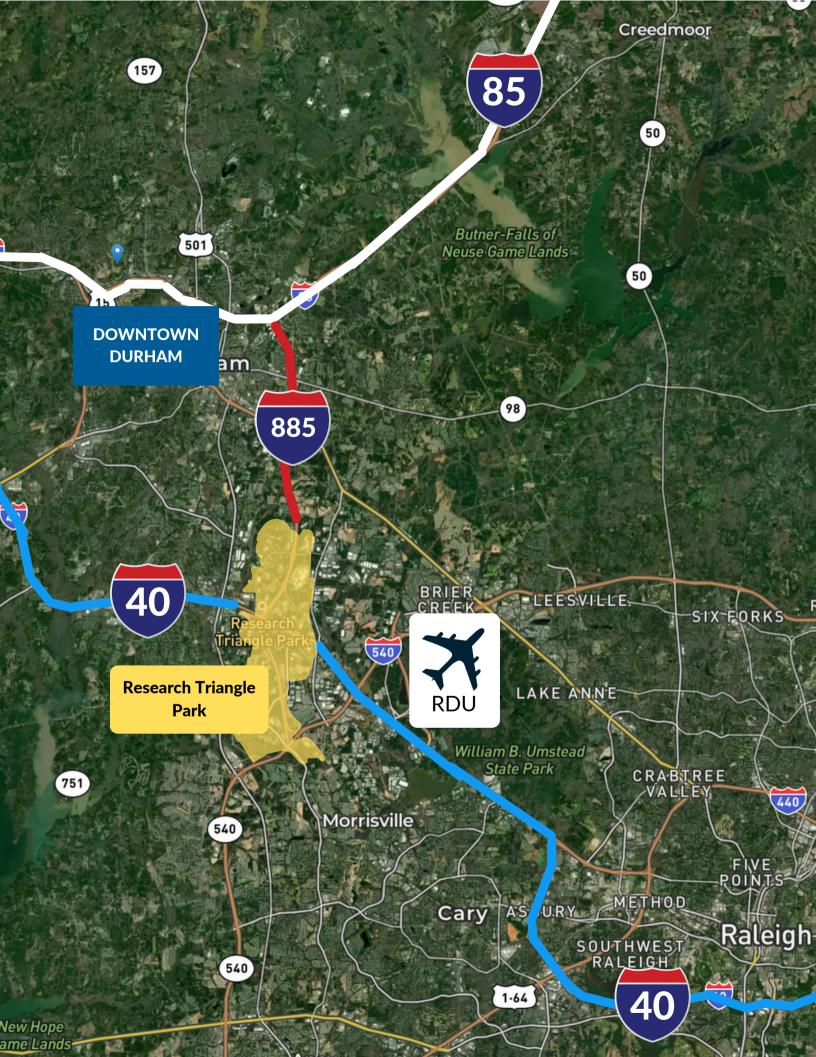

## **Durham Industrial Land** FOR SALE

\$875,000

Industrial development site for sale in Durham. This 2.85-acre property is conveniently located with frontage on Briggs Avenue and easy access to NC 147, I-885, and US 70, just minutes from I-85, I-40, and Downtown Durham. It's a 17-minute drive to RDU. Zoned Industrial Light.