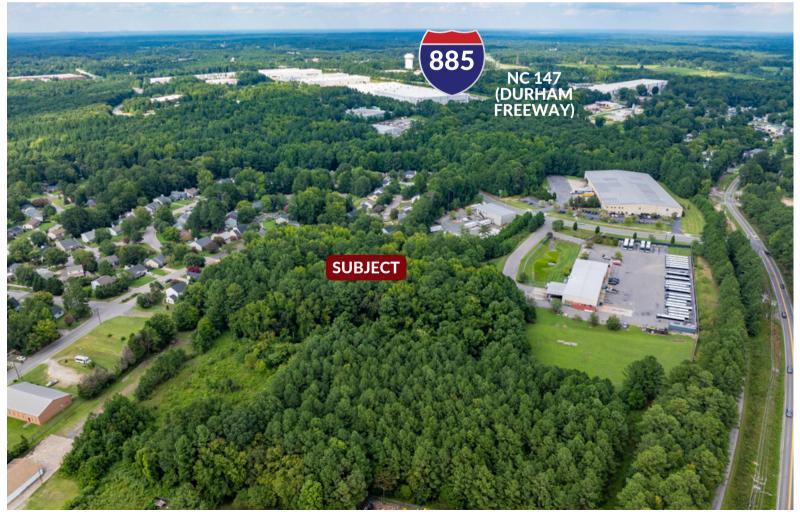

## **Durham Industrial Land** FOR SALE

\$875,000

Industrial development site for sale in Durham. This 2.85-acre property is conveniently located with frontage on Briggs Avenue and easy access to NC 147, I-885, and US 70, just minutes from I-85, I-40, and Downtown Durham. It's a 17-minute drive to RDU. Zoned Industrial Light.