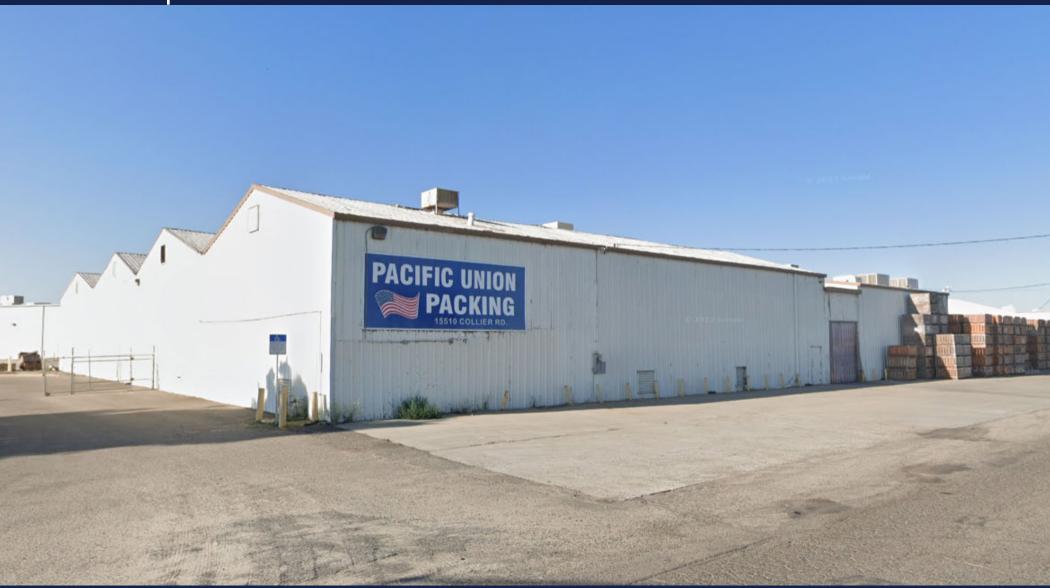

### ± 57,000 SF INDUSTRIAL

### PROPERTY DESCRIPTION:

The subject property is a functional ±57,000 SF building, situated on ±2.6 AC that has recently been used as a sweet potato packing plant. The property is well located with convenient access to Highway 99.

### HIGHLIGHTS:

- Functional building
- Easy freeway access
- · Former packing facility
- · Grade level doors
- Click photo to view Drone Video

The information contained herein is deemed reliable, but is not guaranteed. To discuss this property or any other commercial need, please contact: