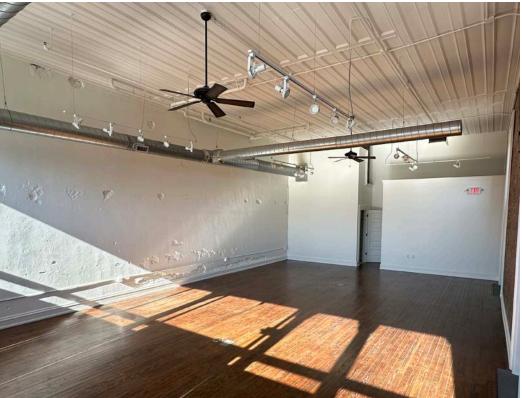

## **415 E MARKET ST** UNIT 101

- 1,210 SF of first floor office space in the CBD.
- Open, flexible layout
- Directly adjacent to Angel's Envy new expansion project
- Off-Street parking is available
- Easy access to Interstates
- Zoned C3
- Close proximity to hotels, new Class A Apartments and restaurants
- Redevelopment Opportunity for Office, Hospitality or Multi-Family