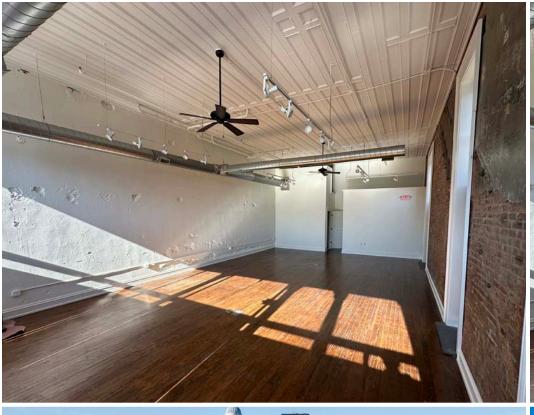

## **415 E MARKET ST** UNIT 101

- 1,210 SF of first floor office space in the CBD.
- Open, flexible layout
- Directly adjacent to Angel's Envy new expansion project
- Off-Street parking is available
- Easy access to Interstates
- Zoned C3
- Close proximity to hotels, new Class A Apartments and restaurants
- Redevelopment Opportunity for Office, Hospitality or Multi-Family