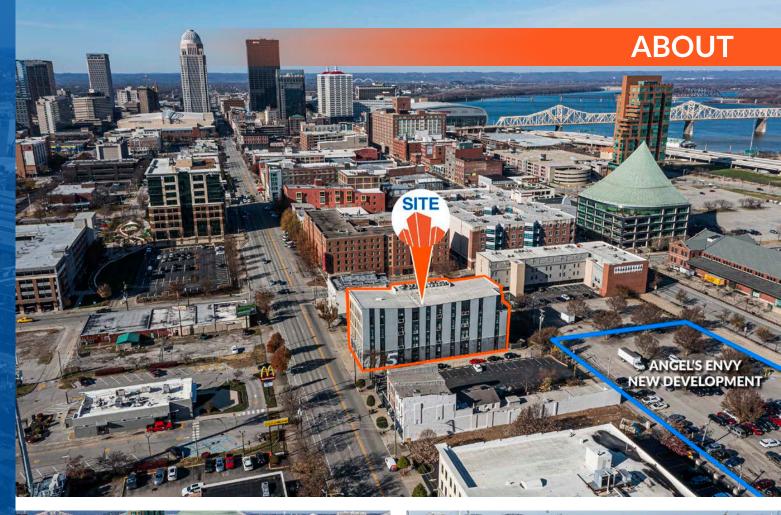

## **415 E MARKET ST** UNIT 101

- 1,210 SF of first floor office space in the CBD.
- Open, flexible layout
- Directly adjacent to Angel's Envy new expansion project
- Off-Street parking is available
- Easy access to Interstates
- Zoned C3
- Close proximity to hotels, new Class A Apartments and restaurants
- Redevelopment Opportunity for Office, Hospitality or Multi-Family