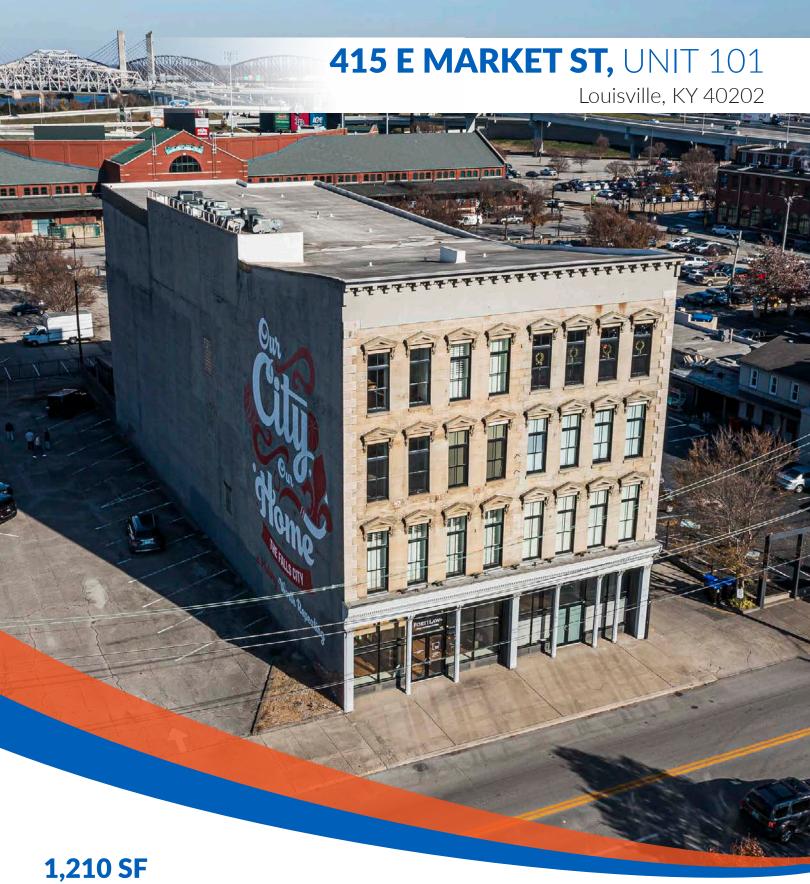

**OFFICE SPACE AVAILABLE** 

\$2,000/MONTH + UTILITIES **LEASE RATE** 

## **415 E MARKET ST** UNIT 101

- 1,210 SF of first floor office space in the CBD.
- Open, flexible layout
- Directly adjacent to Angel's Envy new expansion project
- Off-Street parking is available
- Easy access to Interstates
- Zoned C3
- Close proximity to hotels, new Class A Apartments and restaurants
- Redevelopment Opportunity for Office, Hospitality or Multi-Family