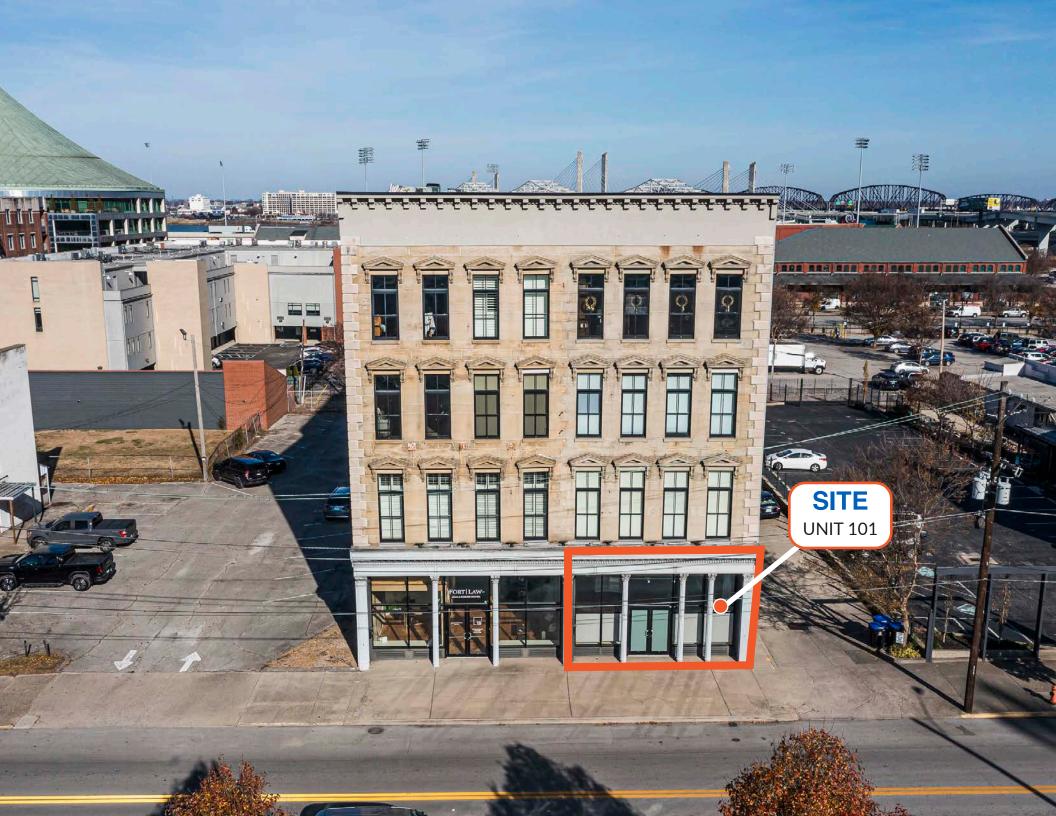

## **415 E MARKET ST** UNIT 101

- 1,210 SF of first floor office space in the CBD.
- Open, flexible layout
- Directly adjacent to Angel's Envy new expansion project
- Off-Street parking is available
- Easy access to Interstates
- Zoned C3
- Close proximity to hotels, new Class A Apartments and restaurants
- Redevelopment Opportunity for Office, Hospitality or Multi-Family