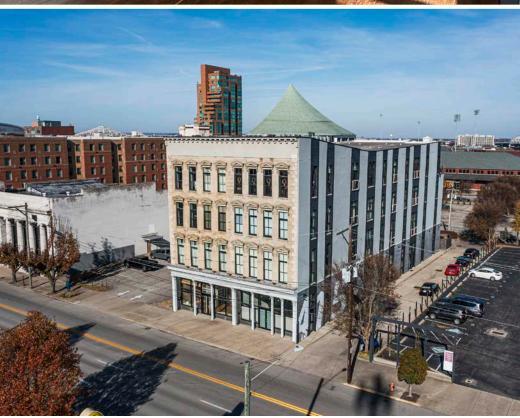

## **415 E MARKET ST** UNIT 101

- 1,210 SF of first floor office space in the CBD.
- Open, flexible layout
- Directly adjacent to Angel's Envy new expansion project
- Off-Street parking is available
- Easy access to Interstates
- Zoned C3
- Close proximity to hotels, new Class A Apartments and restaurants
- Redevelopment Opportunity for Office, Hospitality or Multi-Family