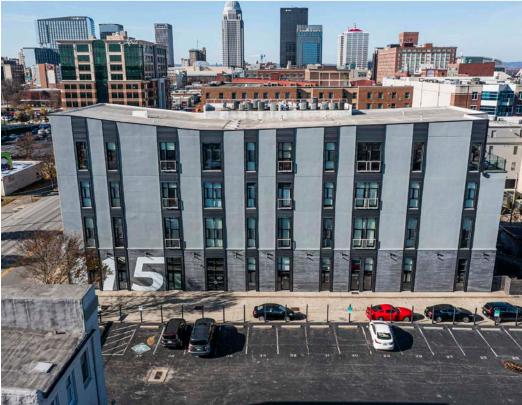

**OFFICE SPACE AVAILABLE** 

\$2,000/MONTH + UTILITIES **LEASE RATE** 



## **415 E MARKET ST** UNIT 101

- 1,210 SF of first floor office space in the CBD.
- Open, flexible layout
- Directly adjacent to Angel's Envy new expansion project
- Off-Street parking is available
- Easy access to Interstates
- Zoned C3
- Close proximity to hotels, new Class A Apartments and restaurants
- Redevelopment Opportunity for Office, Hospitality or Multi-Family





















## **CHESTNUT** CENTRE

410 W Chestnut St, Louisville, KY 40202



## JUSTIN BAKER PRINCIPAL BROKER, PARTNER

502 454 0911 JBAKER@TRIOCPG.COM

## SETH EDENS SIOR, PARTNER

502 553 4180 SEDENS@TRIOCPG.COM