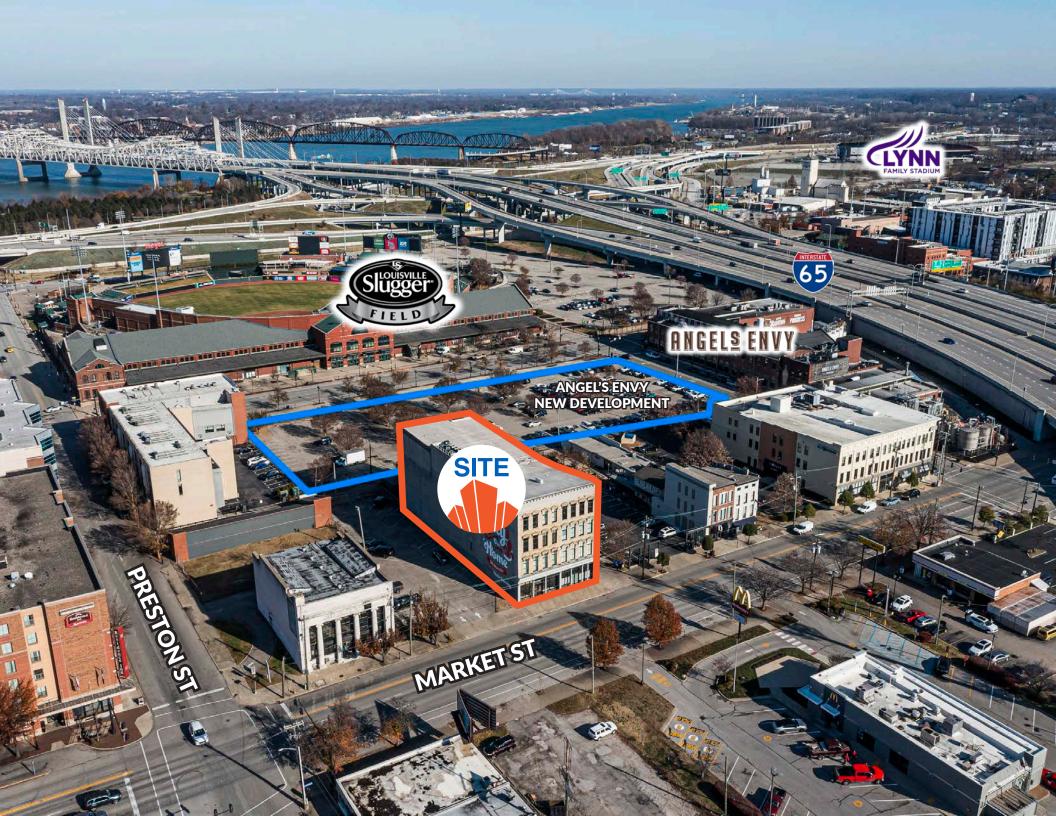

## **415 E MARKET ST** UNIT 101

- 1,210 SF of first floor office space in the CBD.
- Open, flexible layout
- Directly adjacent to Angel's Envy new expansion project
- Off-Street parking is available
- Easy access to Interstates
- Zoned C3
- Close proximity to hotels, new Class A Apartments and restaurants
- Redevelopment Opportunity for Office, Hospitality or Multi-Family