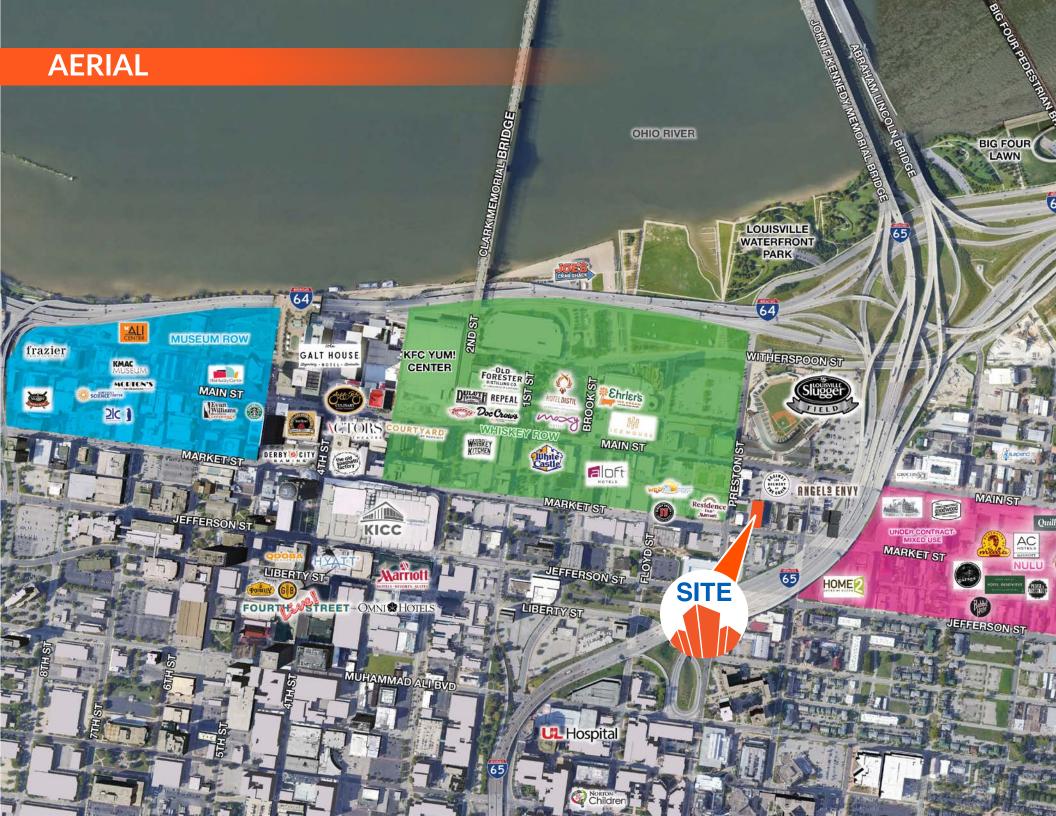

## **415 E MARKET ST** UNIT 101

- 1,210 SF of first floor office space in the CBD.
- Open, flexible layout
- Directly adjacent to Angel's Envy new expansion project
- Off-Street parking is available
- Easy access to Interstates
- Zoned C3
- Close proximity to hotels, new Class A Apartments and restaurants
- Redevelopment Opportunity for Office, Hospitality or Multi-Family