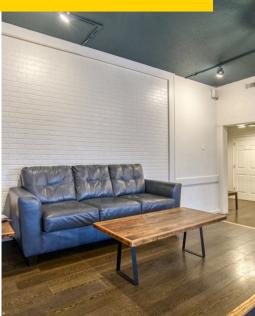

## SOMETIMES YES WANT TO GO...

You ready to start that place where everybody knows your name? Well, we've got 1,615 square feet of modern, vibrant coffee shop/cafe ready to go... and there's no reason you couldn't pivot to stronger drinks. Or, if you're feeling particularly flexible, you could even teach ballet or yoga! Whatever your vision, there are gorgeous floors and a glass roll-up garage door to get you started -and- awesome neighboring shops to keep foot traffic flowing. Maybe it's a little peculiar to want your very own cheery (Cheersy?) place, but hey, we can't all be "Norm-al!"

## **PROPERTY DETAILS:**

- Turnkey cafe or coffee shop
- Walk-in cooler
- Large glass roll-up door and built-in stage
- Like-new FF&E available for purchase
- Modern, bright, and clean build-out
- Ample free unreserved parking in front of the store