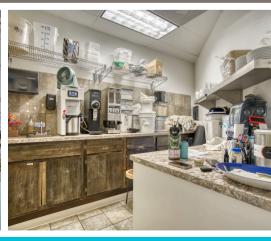

## **PROPERTY DETAILS:**

- Turnkey cafe or coffee shop
- Walk-in cooler
- Large glass roll-up door and built-in stage
- Like-new FF&E available for purchase
- Modern, bright, and clean build-out
- Ample free unreserved parking in front of the store