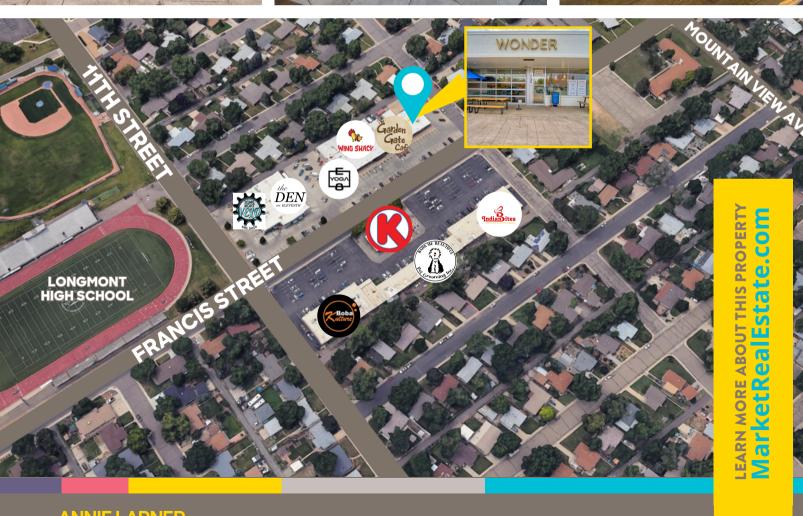

## R E A L E S T A T E

Retail Space for Sublease in Longmont

1139 FRANCIS ST | LONGMONT, CO 80501

Size: 1,615 SF

Rate: \$22 NNN (\$6.99) Available: Immediately

Sublease term ends July 2026

## SOMETIMES YES WANT TO GO...

You ready to start that place where everybody knows your name? Well, we've got 1,615 square feet of modern, vibrant coffee shop/cafe ready to go... and there's no reason you couldn't pivot to stronger drinks. Or, if you're feeling particularly flexible, you could even teach ballet or yoga! Whatever your vision, there are gorgeous floors and a glass roll-up garage door to get you started -and- awesome neighboring shops to keep foot traffic flowing. Maybe it's a little peculiar to want your very own cheery (Cheersy?) place, but hey, we can't all be "Norm-al!"