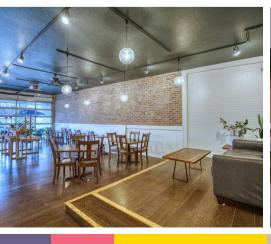

## SOMETIMES YES WANT TO GO...

You ready to start that place where everybody knows your name? Well, we've got 1,615 square feet of modern, vibrant coffee shop/cafe ready to go... and there's no reason you couldn't pivot to stronger drinks. Or, if you're feeling particularly flexible, you could even teach ballet or yoga! Whatever your vision, there are gorgeous floors and a glass roll-up garage door to get you started -and- awesome neighboring shops to keep foot traffic flowing. Maybe it's a little peculiar to want your very own cheery (Cheersy?) place, but hey, we can't all be "Norm-al!"

## **PROPERTY DETAILS:**

- Turnkey cafe or coffee shop
- Walk-in cooler
- Large glass roll-up door and built-in stage
- Like-new FF&E available for purchase
- Modern, bright, and clean build-out
- Ample free unreserved parking in front of the store