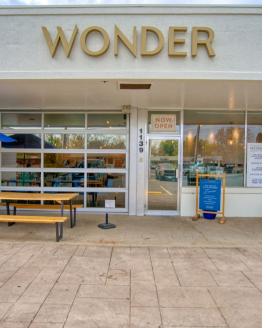

## R E A L E S T A T E

Retail Space for Sublease in Longmont

1139 FRANCIS ST | LONGMONT, CO 80501

Size: 1,615 SF

Rate: \$22 NNN (\$6.99) Available: Immediately

Sublease term ends July 2026

## SOMETIMES YES WANT TO GO...

You ready to start that place where everybody knows your name? Well, we've got 1,615 square feet of modern, vibrant coffee shop/cafe ready to go... and there's no reason you couldn't pivot to stronger drinks. Or, if you're feeling particularly flexible, you could even teach ballet or yoga! Whatever your vision, there are gorgeous floors and a glass roll-up garage door to get you started -and- awesome neighboring shops to keep foot traffic flowing. Maybe it's a little peculiar to want your very own cheery (Cheersy?) place, but hey, we can't all be "Norm-al!"

## **PROPERTY DETAILS:**

- Turnkey cafe or coffee shop
- Walk-in cooler
- Large glass roll-up door and built-in stage
- Like-new FF&E available for purchase
- Modern, bright, and clean build-out
- Ample free unreserved parking in front of the store