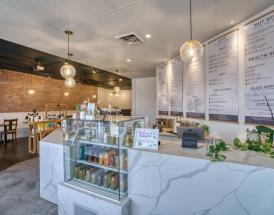

## SOMETIMES YES WANT TO GO...

You ready to start that place where everybody knows your name? Well, we've got 1,615 square feet of modern, vibrant coffee shop/cafe ready to go... and there's no reason you couldn't pivot to stronger drinks. Or, if you're feeling particularly flexible, you could even teach ballet or yoga! Whatever your vision, there are gorgeous floors and a glass roll-up garage door to get you started -and- awesome neighboring shops to keep foot traffic flowing. Maybe it's a little peculiar to want your very own cheery (Cheersy?) place, but hey, we can't all be "Norm-al!"

## **PROPERTY DETAILS:**

- Turnkey cafe or coffee shop
- Walk-in cooler
- Large glass roll-up door and built-in stage
- Like-new FF&E available for purchase
- Modern, bright, and clean build-out
- Ample free unreserved parking in front of the store