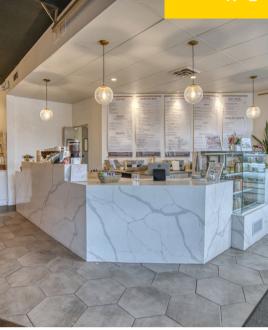

## SOMETIMES YES WANT TO GO...

You ready to start that place where everybody knows your name? Well, we've got 1,615 square feet of modern, vibrant coffee shop/cafe ready to go... and there's no reason you couldn't pivot to stronger drinks. Or, if you're feeling particularly flexible, you could even teach ballet or yoga! Whatever your vision, there are gorgeous floors and a glass roll-up garage door to get you started -and- awesome neighboring shops to keep foot traffic flowing. Maybe it's a little peculiar to want your very own cheery (Cheersy?) place, but hey, we can't all be "Norm-al!"

## **PROPERTY DETAILS:**

- Turnkey cafe or coffee shop
- Walk-in cooler
- Large glass roll-up door and built-in stage
- Like-new FF&E available for purchase
- Modern, bright, and clean build-out
- Ample free unreserved parking in front of the store