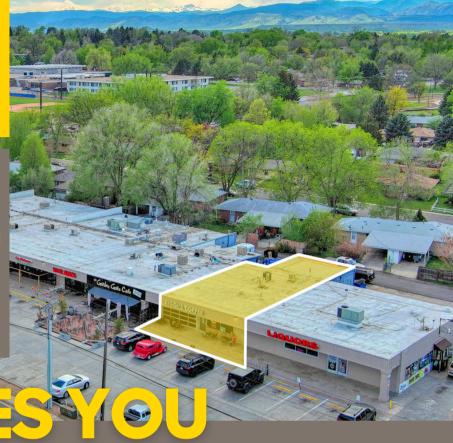

## R E A L E S T A T E

Retail Space for Sublease in Longmont

1139 FRANCIS ST | LONGMONT, CO 80501

Size: 1,615 SF

Rate: \$22 NNN (\$6.99) Available: Immediately

Sublease term ends July 2026

## SOMETIMES YES WANT TO GO...

You ready to start that place where everybody knows your name? Well, we've got 1,615 square feet of modern, vibrant coffee shop/cafe ready to go... and there's no reason you couldn't pivot to stronger drinks. Or, if you're feeling particularly flexible, you could even teach ballet or yoga! Whatever your vision, there are gorgeous floors and a glass roll-up garage door to get you started -and- awesome neighboring shops to keep foot traffic flowing. Maybe it's a little peculiar to want your very own cheery (Cheersy?) place, but hey, we can't all be "Norm-al!"

## **PROPERTY DETAILS:**

- Turnkey cafe or coffee shop
- Walk-in cooler
- Large glass roll-up door and built-in stage
- Like-new FF&E available for purchase
- Modern, bright, and clean build-out
- Ample free unreserved parking in front of the store