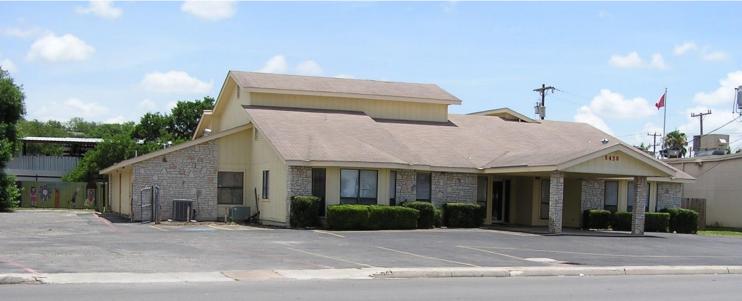

## NW SAN ANTONIO BUILDING FOR LEASE

| Location:      | NW San Antonio in NE quadrant of Grissom Rd and Timberhill approx 2 mi SW of Bandera Rd                                                 |
|----------------|-----------------------------------------------------------------------------------------------------------------------------------------|
| Address:       | 5430 Timberhill, San Antonio, Tx 78238 (please click on address for map)                                                                |
| Size:          | <u>+</u> 8,200 sf bldg on .556 acre lot                                                                                                 |
| Zoning:        | City of San Antonio C-2                                                                                                                 |
| Year Built:    | 1985                                                                                                                                    |
| Current Use:   | Daycare                                                                                                                                 |
| Configuration: | 100% climate controlled bldg with 6 single stall restrooms and two multiple stall rest rooms; Please see sketch below for approx layout |
| Comments:      | Newly renovated kitchen;; Existing City of San Antonio Certificate of Occupancy for daycare                                             |
| Lease Rental:  | \$7,000 NNN per mo; Taxes and insurance currently about \$1,500 per mo                                                                  |
|                |                                                                                                                                         |