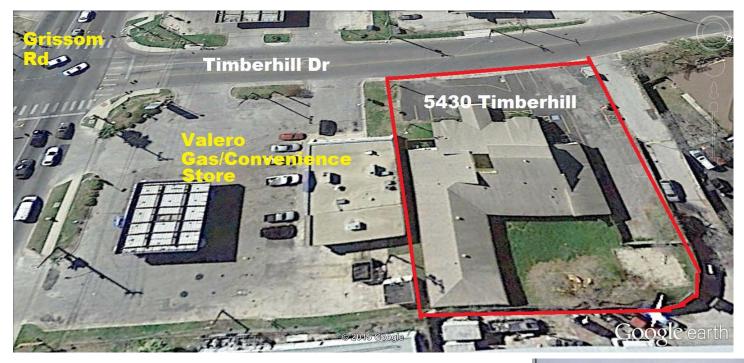

## NW SAN ANTONIO BUILDING FOR LEASE

| Location:      | NW San Antonio in NE quadrant of Grissom Rd and Timberhill approx 2 mi SW of Bandera Rd                                                 |
|----------------|-----------------------------------------------------------------------------------------------------------------------------------------|
| Address:       | 5430 Timberhill, San Antonio, Tx 78238 (please click on address for map)                                                                |
| Size:          | <u>+</u> 8,200 sf bldg on .556 acre lot                                                                                                 |
| Zoning:        | City of San Antonio C-2                                                                                                                 |
| Year Built:    | 1985                                                                                                                                    |
| Current Use:   | Daycare                                                                                                                                 |
| Configuration: | 100% climate controlled bldg with 6 single stall restrooms and two multiple stall rest rooms; Please see sketch below for approx layout |
| Comments:      | Newly renovated kitchen;; Existing City of San Antonio Certificate of Occupancy for daycare                                             |
| Lease Rental:  | \$7,000 NNN per mo; Taxes and insurance currently about \$1,500 per mo                                                                  |
|                |                                                                                                                                         |

## 5430 Timberhill

Information is submitted subject to errors, omissions, change of price and withdrawal from market without notice