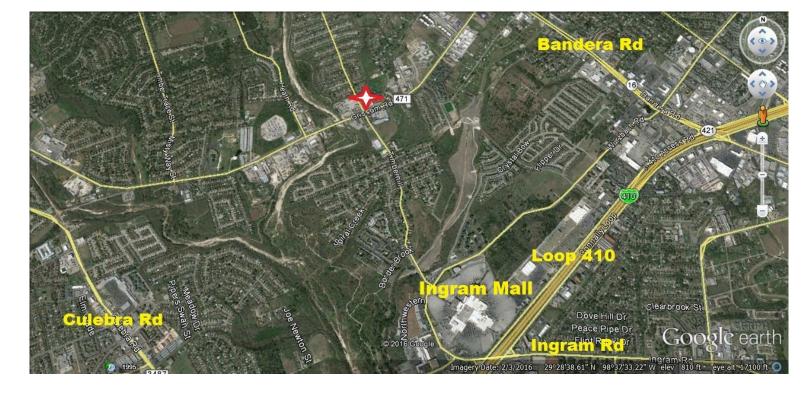

## NW SAN ANTONIO BUILDING FOR LEASE

| Location:      | NW San Antonio in NE quadrant of Grissom Rd and Timberhill approx 2 mi SW of Bandera Rd                                                 |
|----------------|-----------------------------------------------------------------------------------------------------------------------------------------|
| Address:       | 5430 Timberhill, San Antonio, Tx 78238 (please click on address for map)                                                                |
| Size:          | <u>+</u> 8,200 sf bldg on .556 acre lot                                                                                                 |
| Zoning:        | City of San Antonio C-2                                                                                                                 |
| Year Built:    | 1985                                                                                                                                    |
| Current Use:   | Daycare                                                                                                                                 |
| Configuration: | 100% climate controlled bldg with 6 single stall restrooms and two multiple stall rest rooms; Please see sketch below for approx layout |
| Comments:      | Newly renovated kitchen;; Existing City of San Antonio Certificate of Occupancy for daycare                                             |
| Lease Rental:  | \$7,000 NNN per mo; Taxes and insurance currently about \$1,500 per mo                                                                  |
|                |                                                                                                                                         |