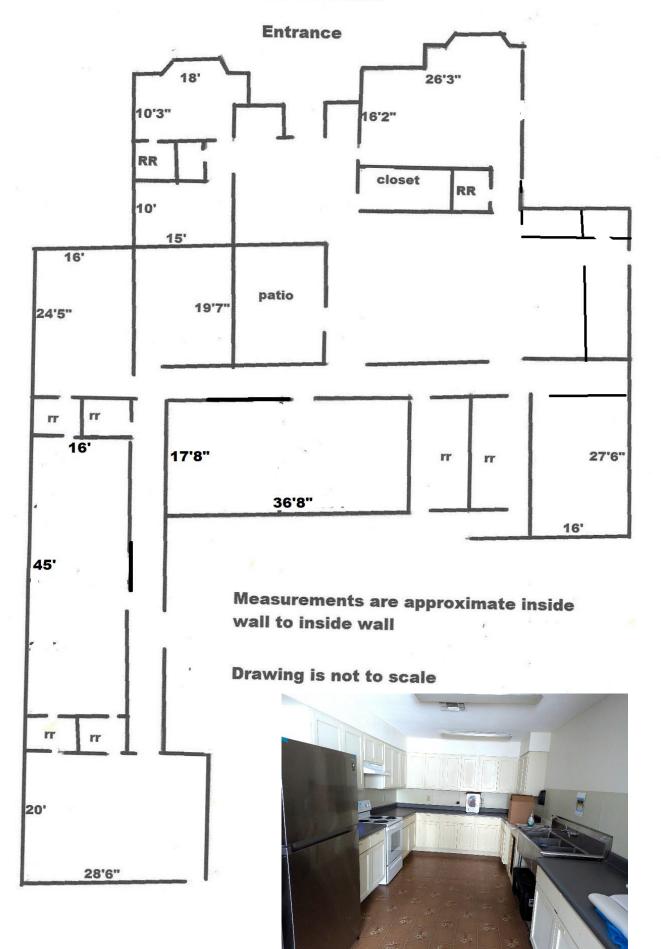

## NW SAN ANTONIO BUILDING FOR LEASE

| Location:      | NW San Antonio in NE quadrant of Grissom Rd and Timberhill approx 2 mi SW of Bandera Rd                                                 |
|----------------|-----------------------------------------------------------------------------------------------------------------------------------------|
| Address:       | 5430 Timberhill, San Antonio, Tx 78238 (please click on address for map)                                                                |
| Size:          | <u>+</u> 8,200 sf bldg on .556 acre lot                                                                                                 |
| Zoning:        | City of San Antonio C-2                                                                                                                 |
| Year Built:    | 1985                                                                                                                                    |
| Current Use:   | Daycare                                                                                                                                 |
| Configuration: | 100% climate controlled bldg with 6 single stall restrooms and two multiple stall rest rooms; Please see sketch below for approx layout |
| Comments:      | Newly renovated kitchen;; Existing City of San Antonio Certificate of Occupancy for daycare                                             |
| Lease Rental:  | \$7,000 NNN per mo; Taxes and insurance currently about \$1,500 per mo                                                                  |
|                |                                                                                                                                         |