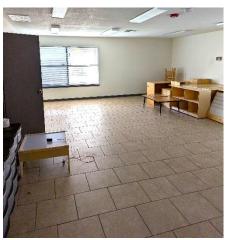

## NW SAN ANTONIO BUILDING FOR LEASE

| Location:      | NW San Antonio in NE quadrant of Grissom Rd and Timberhill approx 2 mi SW of Bandera Rd                                                 |
|----------------|-----------------------------------------------------------------------------------------------------------------------------------------|
| Address:       | 5430 Timberhill, San Antonio, Tx 78238 (please click on address for map)                                                                |
| Size:          | <u>+</u> 8,200 sf bldg on .556 acre lot                                                                                                 |
| Zoning:        | City of San Antonio C-2                                                                                                                 |
| Year Built:    | 1985                                                                                                                                    |
| Current Use:   | Daycare                                                                                                                                 |
| Configuration: | 100% climate controlled bldg with 6 single stall restrooms and two multiple stall rest rooms; Please see sketch below for approx layout |
| Comments:      | Newly renovated kitchen;; Existing City of San Antonio Certificate of Occupancy for daycare                                             |
| Lease Rental:  | \$7,000 NNN per mo; Taxes and insurance currently about \$1,500 per mo                                                                  |
|                |                                                                                                                                         |