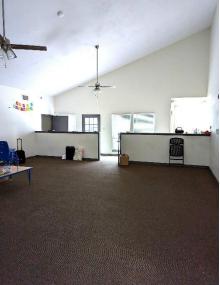

## NW SAN ANTONIO BUILDING FOR LEASE

| Location:      | NW San Antonio in NE quadrant of Grissom Rd and Timberhill approx 2 mi SW of Bandera Rd                                                 |
|----------------|-----------------------------------------------------------------------------------------------------------------------------------------|
| Address:       | 5430 Timberhill, San Antonio, Tx 78238 (please click on address for map)                                                                |
| Size:          | <u>+</u> 8,200 sf bldg on .556 acre lot                                                                                                 |
| Zoning:        | City of San Antonio C-2                                                                                                                 |
| Year Built:    | 1985                                                                                                                                    |
| Current Use:   | Daycare                                                                                                                                 |
| Configuration: | 100% climate controlled bldg with 6 single stall restrooms and two multiple stall rest rooms; Please see sketch below for approx layout |
| Comments:      | Newly renovated kitchen;; Existing City of San Antonio Certificate of Occupancy for daycare                                             |
| Lease Rental:  | \$7,000 NNN per mo; Taxes and insurance currently about \$1,500 per mo                                                                  |
|                |                                                                                                                                         |