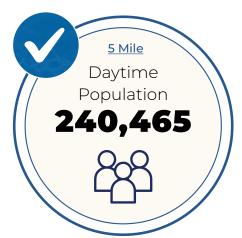

### **DEMOGRAPHICS**

| 2024 SUMMARY (SitesUSA)            | 1 Mile    | 3 Mile    | 5 Mile    |
|------------------------------------|-----------|-----------|-----------|
| Daytime Population:                | 5,455     | 73,941    | 240,465   |
| Residential Population:            | 1,604     | 53,316    | 192,675   |
| 2028 Proj. Residential Population: | 1,615     | 53,358    | 191,900   |
| Average Household Income:          | \$275,917 | \$152,665 | \$116,086 |
| Total Household Expenditure:       | \$74.05 M | \$1.88 B  | \$6 B     |
| Median Age:                        | 42.8      | 42.1      | 43.6      |
| Average Household Size:            | 3.2       | 2.6       | 2.4       |
| Housing Units:                     | 527       | 21,927    | 88,768    |
| Total Households:                  | 485       | 19,959    | 79,072    |
| Total Employees:                   | 3,851     | 20,625    | 47,790    |