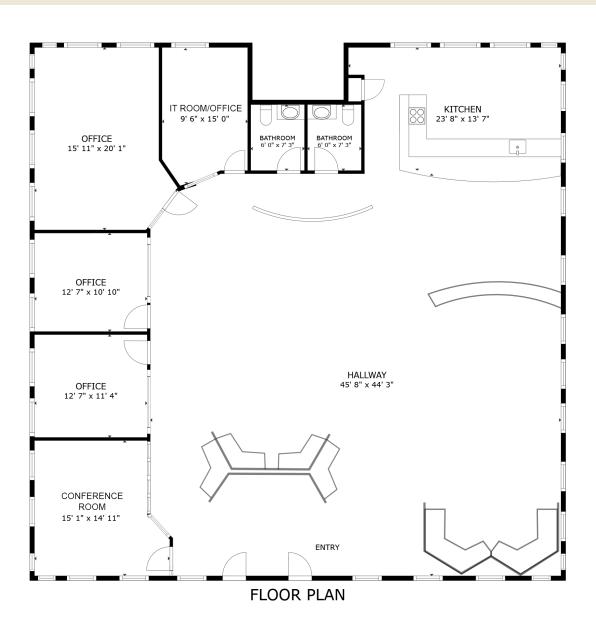

#### **OFFICE HIGHLIGHTS:**

- Lobby/Reception
- Conference Room
- (4) Offices
- (2) Bathrooms
- IT/Server Room
- Full Kitchen/Break Area