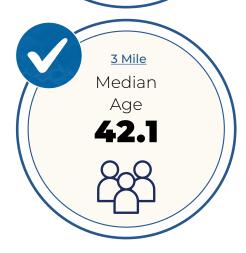

### **DEMOGRAPHICS**

| 2024 SUMMARY (SitesUSA)            | 1 Mile    | 3 Mile    | 5 Mile    |
|------------------------------------|-----------|-----------|-----------|
| Daytime Population:                | 5,455     | 73,941    | 240,465   |
| Residential Population:            | 1,604     | 53,316    | 192,675   |
| 2028 Proj. Residential Population: | 1,615     | 53,358    | 191,900   |
| Average Household Income:          | \$275,917 | \$152,665 | \$116,086 |
| Total Household Expenditure:       | \$74.05 M | \$1.88 B  | \$6 B     |
| Median Age:                        | 42.8      | 42.1      | 43.6      |
| Average Household Size:            | 3.2       | 2.6       | 2.4       |
| Housing Units:                     | 527       | 21,927    | 88,768    |
| Total Households:                  | 485       | 19,959    | 79,072    |
| Total Employees:                   | 3,851     | 20,625    | 47,790    |