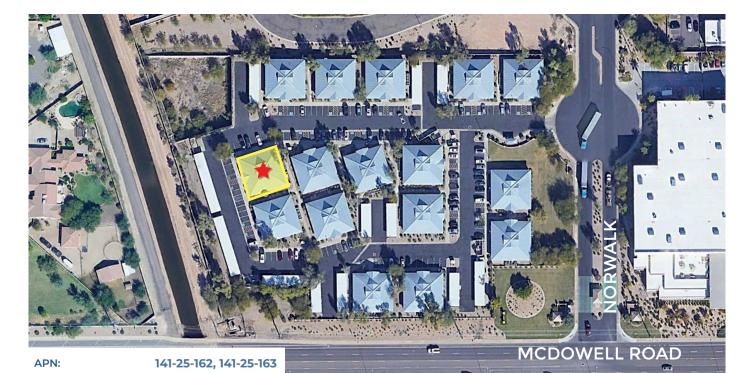

-----------|-----------|-----------|-----------|
| Daytime Population:                | 5,455     | 73,941    | 240,465   |
| Residential Population:            | 1,604     | 53,316    | 192,675   |
| 2028 Proj. Residential Population: | 1,615     | 53,358    | 191,900   |
| Average Household Income:          | \$275,917 | \$152,665 | \$116,086 |
| Total Household Expenditure:       | \$74.05 M | \$1.88 B  | \$6 B     |
| Median Age:                        | 42.8      | 42.1      | 43.6      |
| Average Household Size:            | 3.2       | 2.6       | 2.4       |
| Housing Units:                     | 527       | 21,927    | 88,768    |
| Total Households:                  | 485       | 19,959    | 79,072    |
| Total Employees:                   | 3,851     | 20,625    | 47,790    |