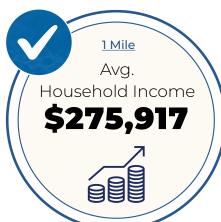

### **DEMOGRAPHICS**

| 2024 SUMMARY (SitesUSA)            | 1 Mile    | 3 Mile    | 5 Mile    |
|------------------------------------|-----------|-----------|-----------|
| Daytime Population:                | 5,455     | 73,941    | 240,465   |
| Residential Population:            | 1,604     | 53,316    | 192,675   |
| 2028 Proj. Residential Population: | 1,615     | 53,358    | 191,900   |
| Average Household Income:          | \$275,917 | \$152,665 | \$116,086 |
| Total Household Expenditure:       | \$74.05 M | \$1.88 B  | \$6 B     |
| Median Age:                        | 42.8      | 42.1      | 43.6      |
| Average Household Size:            | 3.2       | 2.6       | 2.4       |
| Housing Units:                     | 527       | 21,927    | 88,768    |
| Total Households:                  | 485       | 19,959    | 79,072    |
| Total Employees:                   | 3,851     | 20,625    | 47,790    |