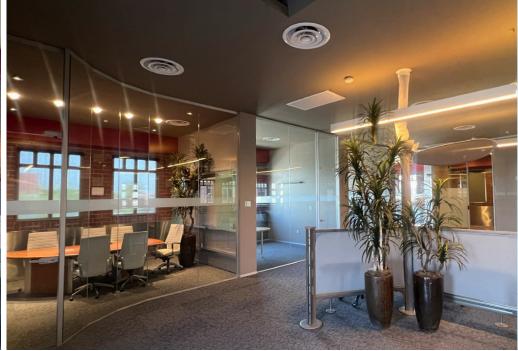

#### **PROPERTY HIGHLIGHTS:**

- Freestanding Creative Office for owner/user
- Glass Lined Offices provides excellent natural light throughout space
- Flexible open layout, fully wired with propane fueled back-up generator
- Full kitchen with well designed break / social area

#### **OFFICE HIGHLIGHTS:**

- Lobby/Reception
- Conference Room
- (4) Offices
- (2) Bathrooms
- IT/Server Room
- Full Kitchen/Break Area