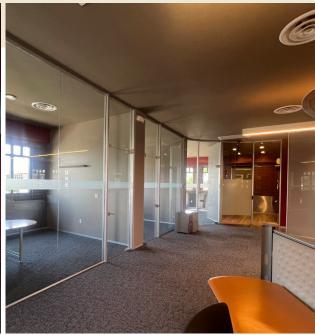

#### **PROPERTY HIGHLIGHTS:**

- Freestanding Creative Office for owner/user
- Glass Lined Offices provides excellent natural light throughout space
- Flexible open layout, fully wired with propane fueled back-up generator
- Full kitchen with well designed break / social area

#### **OFFICE HIGHLIGHTS:**

- Lobby/Reception
- Conference Room
- (4) Offices
- (2) Bathrooms
- IT/Server Room
- Full Kitchen/Break Area