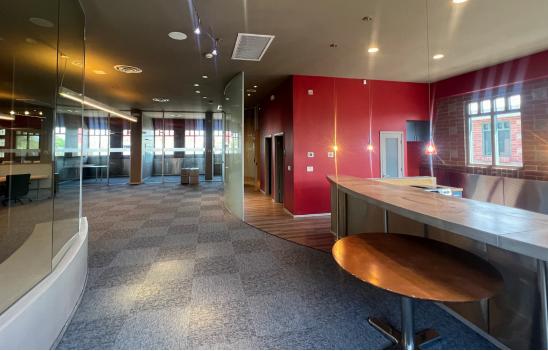

#### **PROPERTY HIGHLIGHTS:**

- Freestanding Creative Office for owner/user
- Glass Lined Offices provides excellent natural light throughout space
- Flexible open layout, fully wired with propane fueled back-up generator
- Full kitchen with well designed break / social area

#### **OFFICE HIGHLIGHTS:**

- Lobby/Reception
- Conference Room
- (4) Offices
- (2) Bathrooms
- IT/Server Room
- Full Kitchen/Break Area