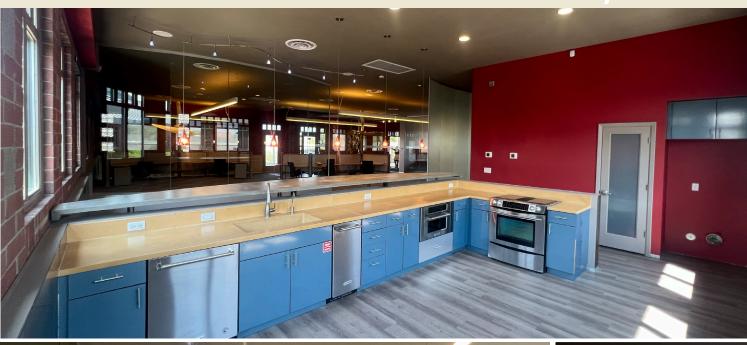

#### **PROPERTY HIGHLIGHTS:**

- Freestanding Creative Office for owner/user
- Glass Lined Offices provides excellent natural light throughout space
- Flexible open layout, fully wired with propane fueled back-up generator
- Full kitchen with well designed break / social area

#### **OFFICE HIGHLIGHTS:**

- Lobby/Reception
- Conference Room
- (4) Offices
- (2) Bathrooms
- IT/Server Room
- Full Kitchen/Break Area