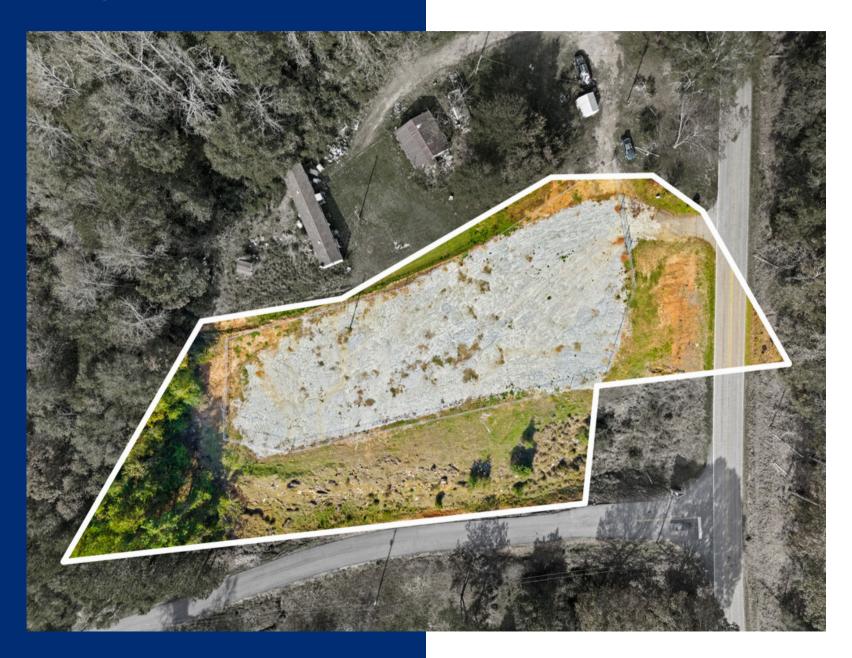

#### **Property Highlights**

- The Clemson Commercial Lot is a convenient utility yard almost adjacent to campus. The lot is leveled, fenced, and graveled.
- Utilities: Water (Public, On-Site); Electricity (On Site); Sewer (None); Internet (Available)
- This is an ideal place to put a service company or storage lot. Purchase comes with a First Right of Refusal for the adjacent property.

#### Offering Summary

| Lot Size:   | ±1.95 Acres   |
|-------------|---------------|
| Lease Rate: | \$3,000/month |
| Lease Type: | Ground Lease  |
| Lease Term: | 3-5 Years     |
| Sale Price: | \$175,000     |

Acreage, taxes, utilities and lot dimensions to be verified by Buyer and/or Buyers agent