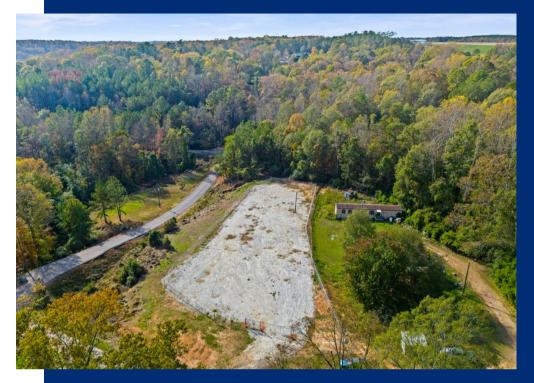

#### **Property Highlights**

- The Clemson Commercial Lot is a convenient utility yard almost adjacent to campus. The lot is leveled, fenced, and graveled.
- Utilities: Water (Public, On-Site); Electricity (On Site); Sewer (None); Internet (Available)
- This is an ideal place to put a service company or storage lot. Purchase comes with a First Right of Refusal for the adjacent property.