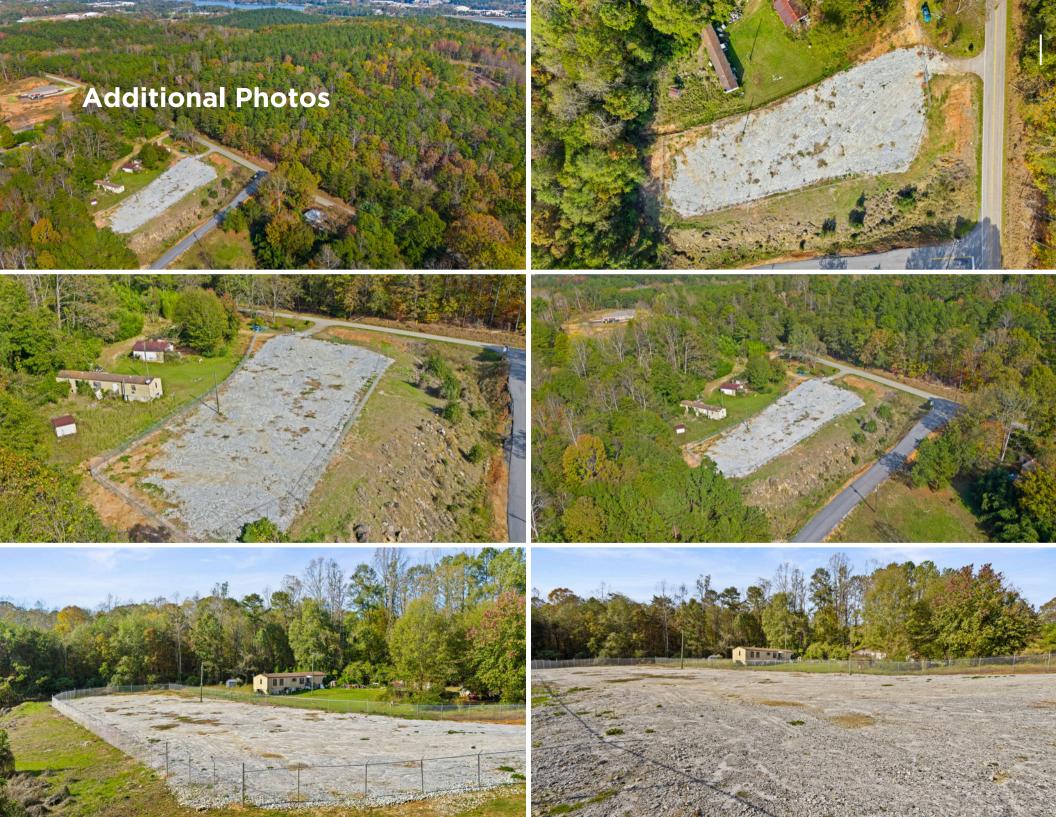

#### **Property Highlights**

- The Clemson Commercial Lot is a convenient utility yard almost adjacent to campus. The lot is leveled, fenced, and graveled.
- Utilities: Water (Public, On-Site); Electricity (On Site); Sewer (None); Internet (Available)
- This is an ideal place to put a service company or storage lot. Purchase comes with a First Right of Refusal for the adjacent property.

#### Location Highlights

- Oconee County Regional Airport is less than 1/2 mile away
- The new Seneca Creek Boat landing and Clemson Intramural Fields are less than a mile away.

#### Offering Summary

| Lot Size:   | ±1.95 Acres   |
|-------------|---------------|
| Lease Rate: | \$3,000/month |
| Lease Type: | Ground Lease  |
| Lease Term: | 3-5 Years     |
| Sale Price: | \$175,000     |