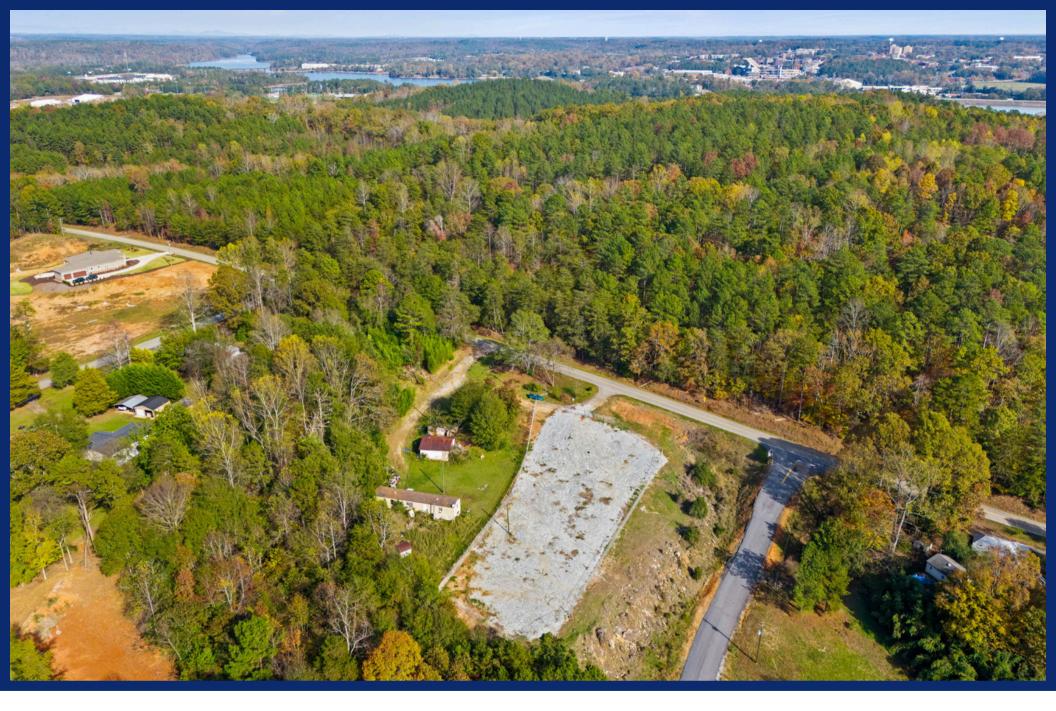

### **Parcel Overview**

189 Seneca Creek Road

Oconee County TMS#: 256-00-02-012

#### 189 Seneca Creek Road

Seneca, SC 29678

#### **Property Highlights**

- The Clemson Commercial Lot is a convenient utility yard almost adjacent to campus. The lot is leveled, fenced, and graveled.
- Utilities: Water (Public, On-Site); Electricity (On Site); Sewer (None); Internet (Available)
- This is an ideal place to put a service company or storage lot. Purchase comes with a First Right of Refusal for the adjacent property.

#### Location Highlights

- Oconee County Regional Airport is less than 1/2 mile away
- The new Seneca Creek Boat landing and Clemson Intramural Fields are less than a mile away.