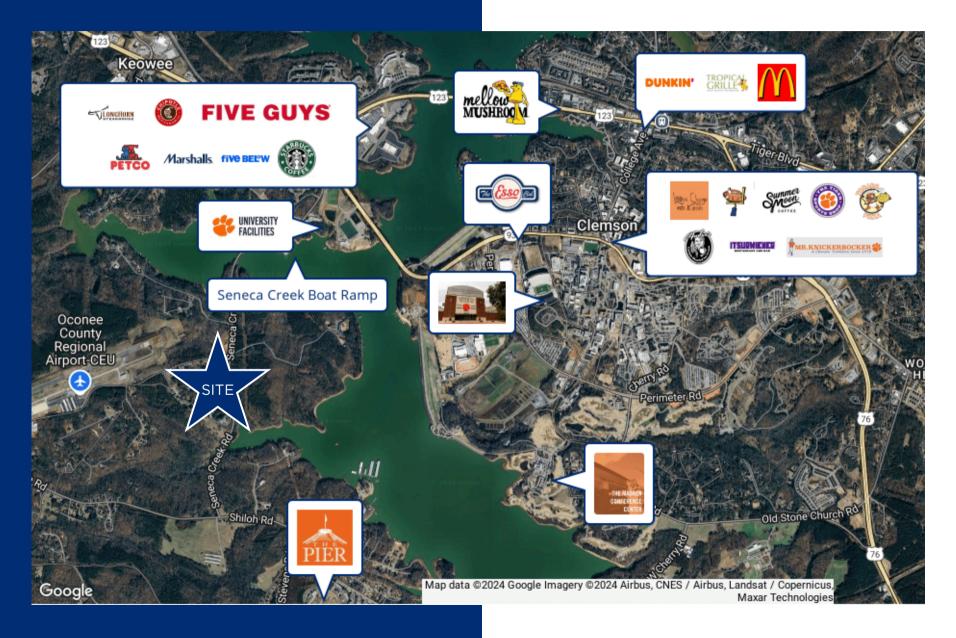

#### Location Highlights

- Oconee County Regional Airport is less than 1/2 mile away
- The new Seneca Creek Boat landing and Clemson Intramural Fields are less than a mile away.

#### **Local Amenities and Retailers**

Seneca, SC