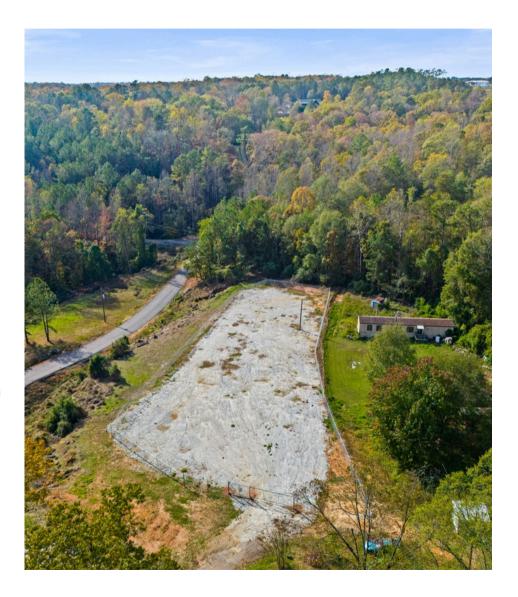

### **Parcel Overview**

189 Seneca Creek Road

Oconee County TMS#: 256-00-02-012

#### 189 Seneca Creek Road

Seneca, SC 29678

#### **Property Highlights**

- The Clemson Commercial Lot is a convenient utility yard almost adjacent to campus. The lot is leveled, fenced, and graveled.
- Utilities: Water (Public, On-Site); Electricity (On Site); Sewer (None); Internet (Available)
- This is an ideal place to put a service company or storage lot. Purchase comes with a First Right of Refusal for the adjacent property.