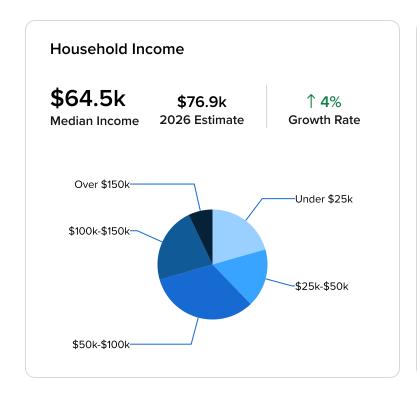

### **Demographic Insights**

Number of Employees

673

Top 5 Employment Categories

Office & Administrative Support

Sales & Related

Management

Production