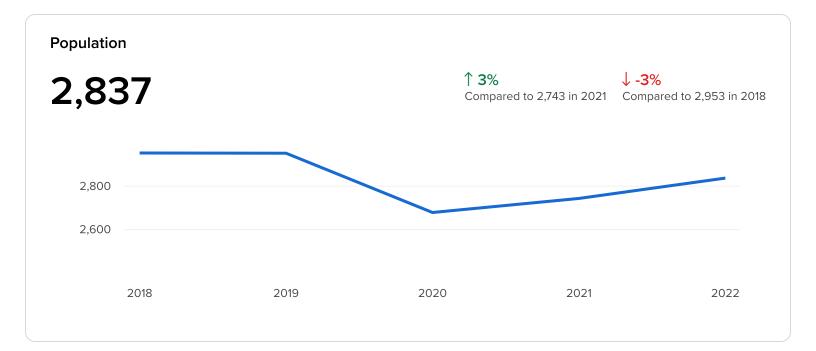

### **Demographic Insights**

Number of Employees

673

Top 5 Employment Categories

Office & Administrative Support

Sales & Related

Management

Production