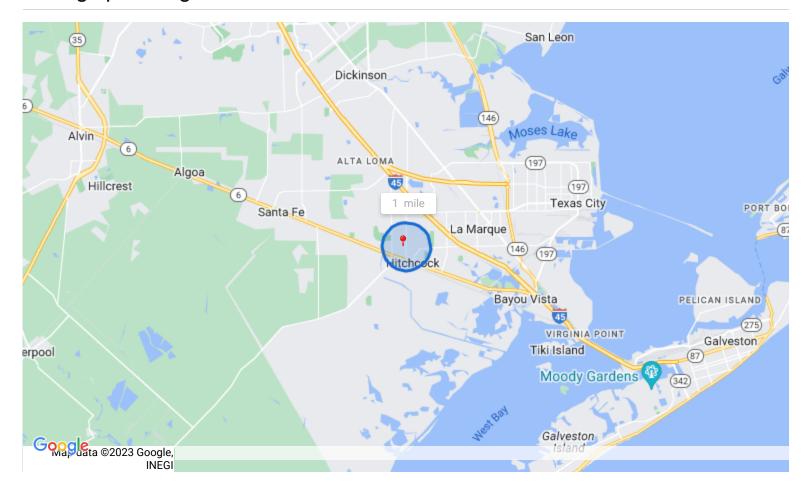

6115 Delany Rd, Hitchcock, TX 77563

# **Unpriced**

## Delany Rd 16.86ac

734,618 square feet, including the pond



Listing Added: 05/31/2023 Listing Updated: 05/31/2023



#### Details

#### **Marketing Description**

16.86 total acres in the growing town of Hitchcock, Tx at 6115 Delany Rd. Numerous options available on developing this land: could make for excellent retail development with a grocery store at the anchor, a new neighborhood, or a mixture of the two. Pond on the property is 2.2ac and could potentially be used for retention or developed into an amenity/attraction.

#### Location (1 Location)









































### **Demographic Insights**









Number of Employees

673

Top 5 Employment Categories

Office & Administrative Support

Sales & Related

Management

Production

Food Prep & Service

Housing Occupancy Ratio
6:1
6:1 predicted by 2026



Print Page