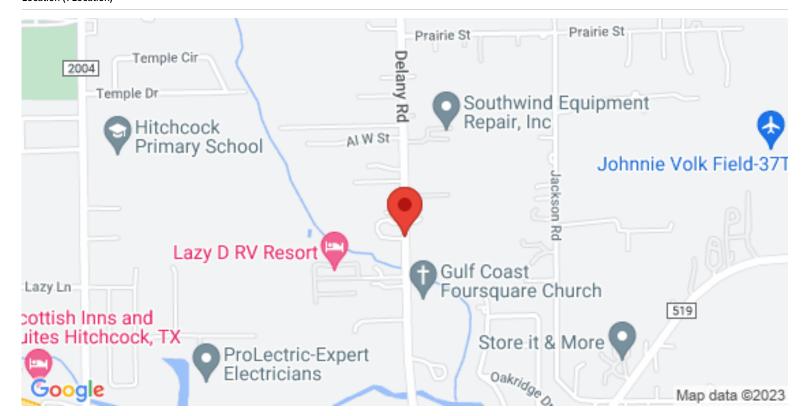

6115 Delany Rd, Hitchcock, TX 77563

# **Unpriced**

## Delany Rd 16.86ac

734,618 square feet, including the pond



Listing Added: 05/31/2023 Listing Updated: 05/31/2023



#### Details

#### **Marketing Description**

16.86 total acres in the growing town of Hitchcock, Tx at 6115 Delany Rd. Numerous options available on developing this land: could make for excellent retail development with a grocery store at the anchor, a new neighborhood, or a mixture of the two. Pond on the property is 2.2ac and could potentially be used for retention or developed into an amenity/attraction.

#### Location (1 Location)









































### **Demographic Insights**









Number of Employees

673

Top 5 Employment Categories

Office & Administrative Support

Sales & Related

Management

Production

Food Prep & Service

Housing Occupancy Ratio
6:1
6:1 predicted by 2026



Print Page