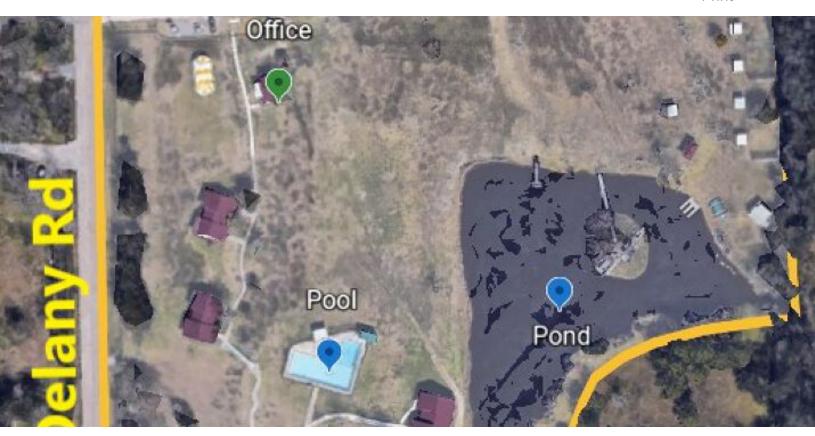

## Delany Rd 16.86ac

734,618 square feet, including the pond

Listing Added: 05/31/2023 Listing Updated: 05/31/2023

#### **Marketing Description**

16.86 total acres in the growing town of Hitchcock, Tx at 6115 Delany Rd. Numerous options available on developing this land: could make for excellent retail development with a grocery store at the anchor, a new neighborhood, or a mixture of the two. Pond on the property is 2.2ac and could potentially be used for retention or developed into an amenity/attraction.