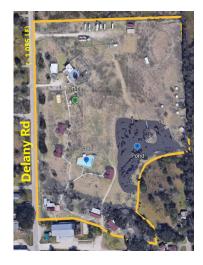

## Delany Rd 16.86ac

734,618 square feet, including the pond

Listing Added: 05/31/2023 Listing Updated: 05/31/2023

#### **Marketing Description**

16.86 total acres in the growing town of Hitchcock, Tx at 6115 Delany Rd. Numerous options available on developing this land: could make for excellent retail development with a grocery store at the anchor, a new neighborhood, or a mixture of the two. Pond on the property is 2.2ac and could potentially be used for retention or developed into an amenity/attraction.