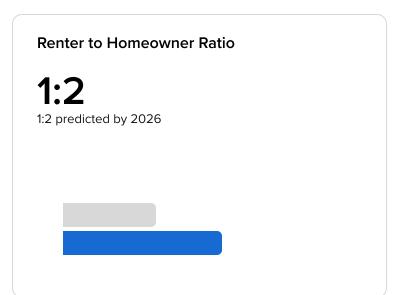

Food Prep & Service

Housing Occupancy Ratio
6:1
6:1 predicted by 2026

Print Page