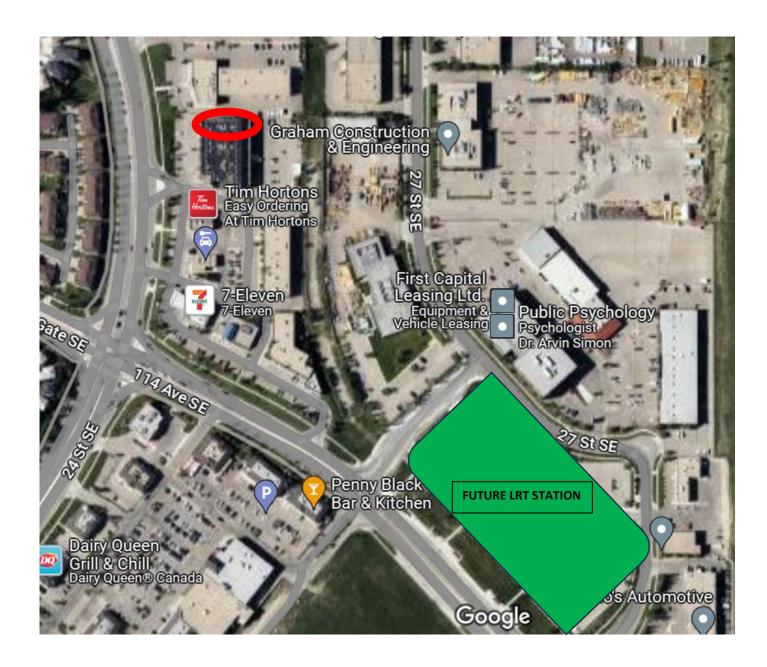

#### **HIGHLIGHTS:**

This property is located in the Douglas Glen Business Centre, just off of 24 Street SE and 114 Ave SE. The location is next to the future LRT Green Line Station, providing direct access to the downtown core.

## **LOCATION OVERVIEW**