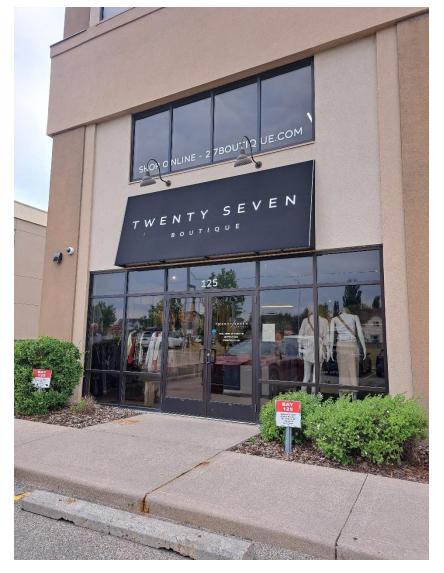

#### **HIGHLIGHTS:**

This property is located in the Douglas Glen Business Centre, just off of 24 Street SE and 114 Ave SE. The location is next to the future LRT Green Line Station, providing direct access to the downtown core.

Located on the main floor of a well-maintained building, this location is available as an investment property or an Owner user occupancy.

The surface lot has three (3) dedicated stalls in front of the premises as well as has three (3) dedicated stalls at the rear of the premises

#### **PROPERTY DETAILS:**

Building Size: Approximately 4,481 SQFT

Loading Doors: 1 Overhead Loading Bay