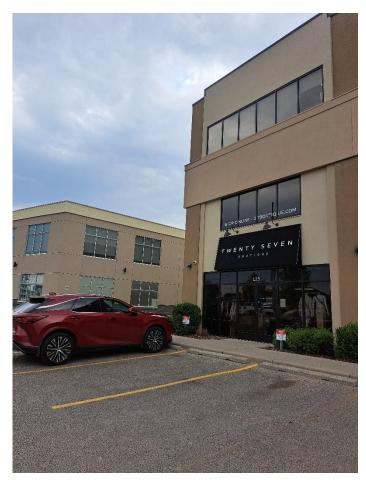

#### #125 10836 24 STREET SE

**ASKING PRICE: \$ 1,160,000.00** 

#### **HIGHLIGHTS:**

This property is located in the Douglas Glen Business Centre, just off of 24 Street SE and 114 Ave SE. The location is next to the future LRT Green Line Station, providing direct access to the downtown core.

Located on the main floor of a well-maintained building, this location is available as an investment property or an Owner user occupancy.

The surface lot has three (3) dedicated stalls in front of the premises as well as has three (3) dedicated stalls at the rear of the premises

There is a rear overhead loading bay as well as a mezzanine area.