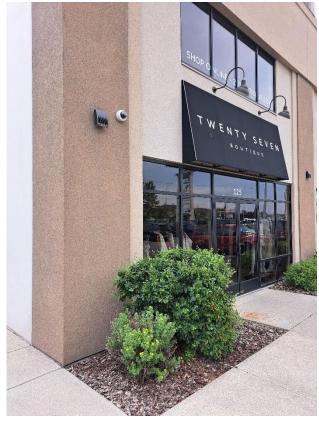

#### #125 10836 24 STREET SE

**ASKING PRICE: \$ 1,160,000.00** 

#### **HIGHLIGHTS:**

This property is located in the Douglas Glen Business Centre, just off of 24 Street SE and 114 Ave SE. The location is next to the future LRT Green Line Station, providing direct access to the downtown core.

Located on the main floor of a well-maintained building, this location is available as an investment property or an Owner user occupancy.

The surface lot has three (3) dedicated stalls in front of the premises as well as has three (3) dedicated stalls at the rear of the premises

There is a rear overhead loading bay as well as a mezzanine area.