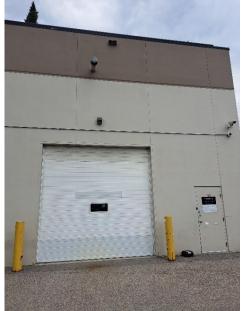

There is a rear overhead loading bay as well as a mezzanine area.

#### **PROPERTY DETAILS:**

Building Size: Approximately 4,481 SQFT

Loading Doors: 1 Overhead Loading Bay