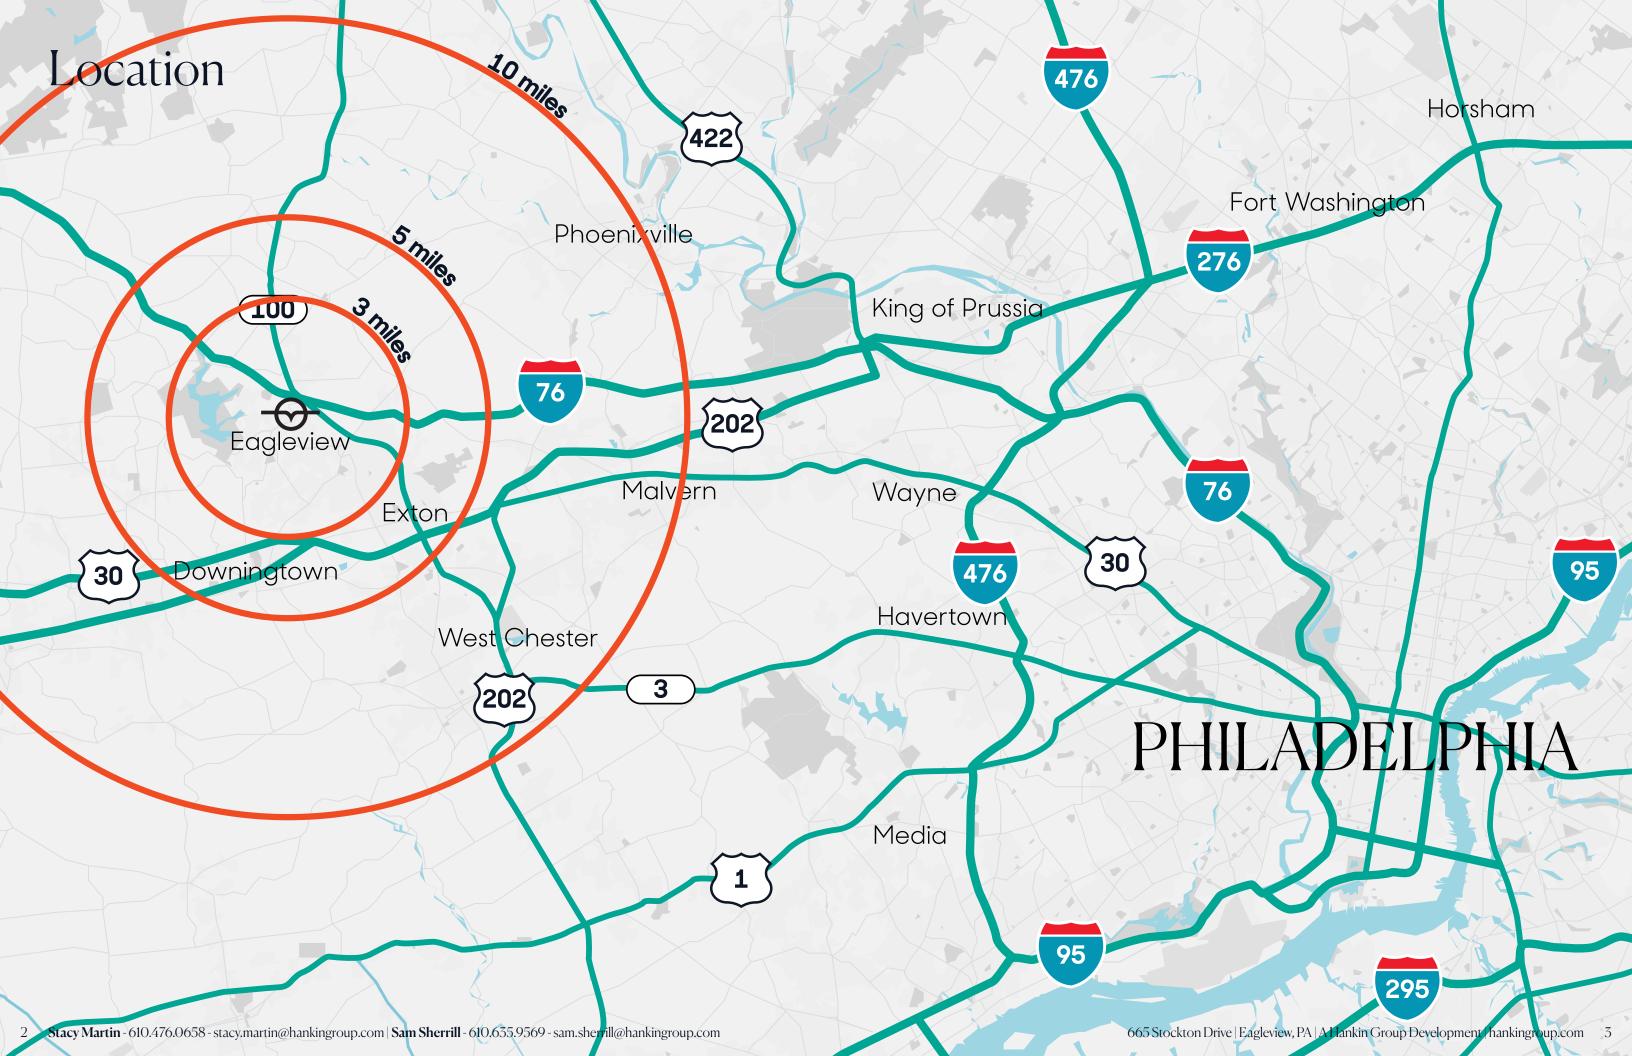

### Property Overview

**Address** 665 Stockton Drive, Exton, PA 19341

**Building Size** 40,831

**Access Control** Digitally controlled key card access

Professionally managed 24/7 by award **Property Management** 