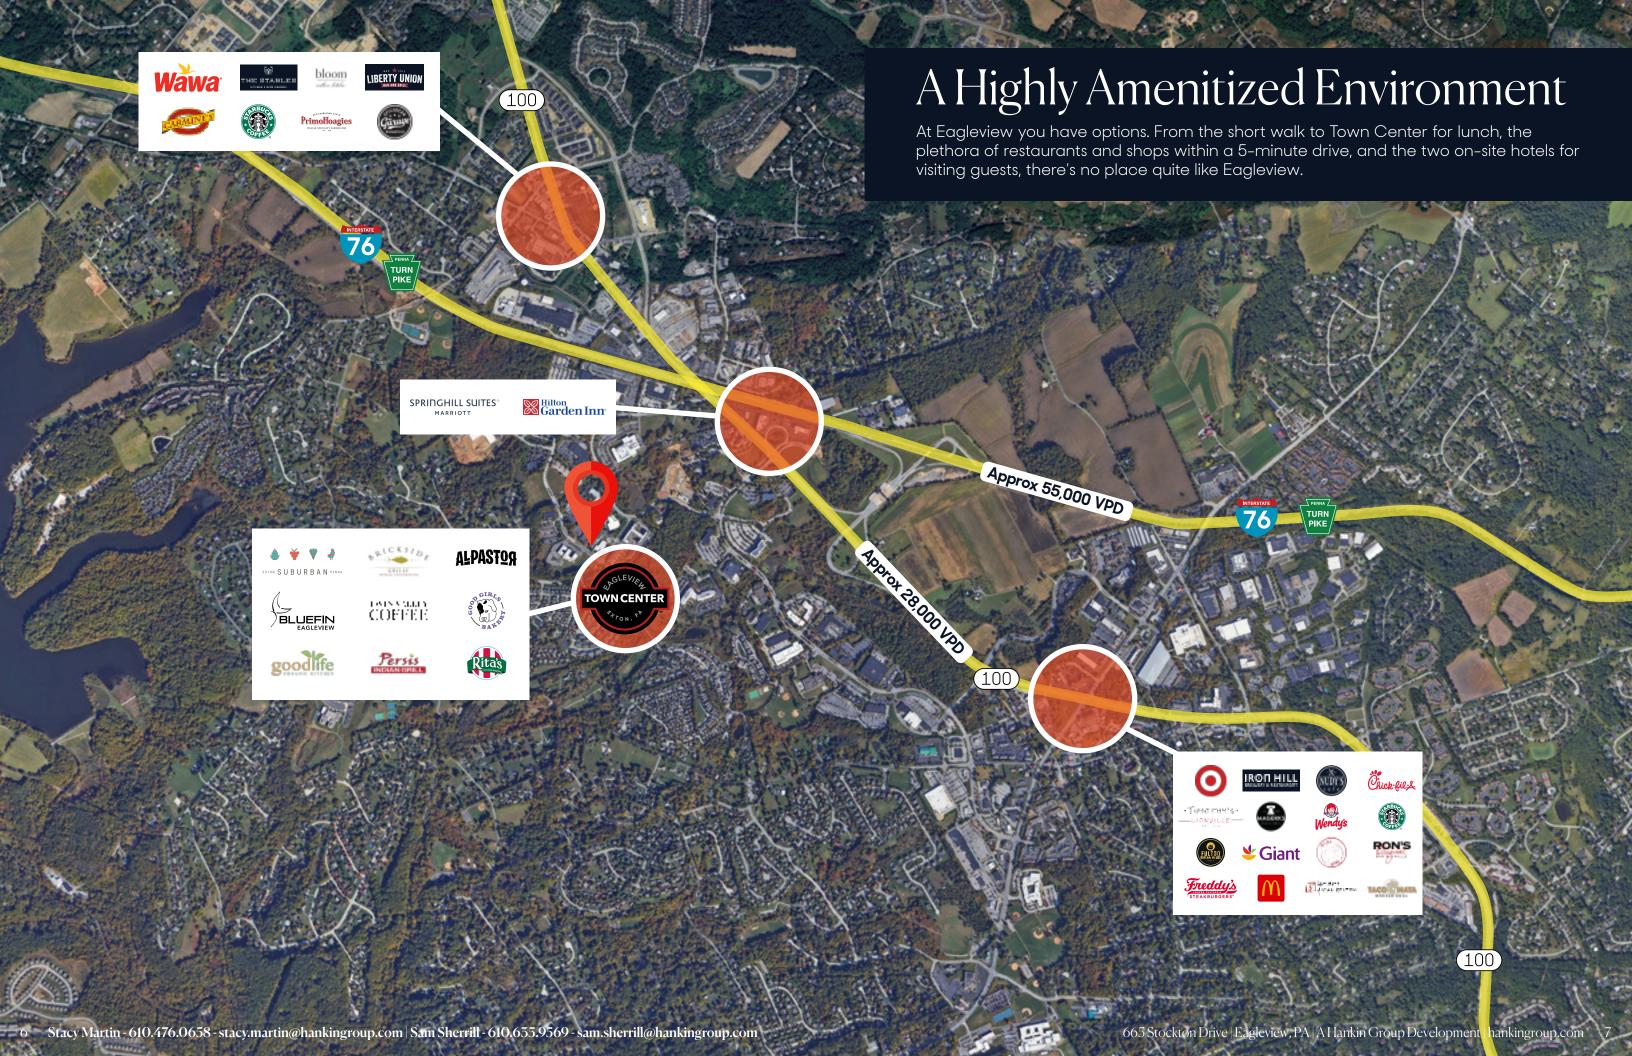

### 665 Stockton

40,831 SF Class A Office Building

**665 Stockton Drive** Exton, PA 19334

## 665 Stockton Drive