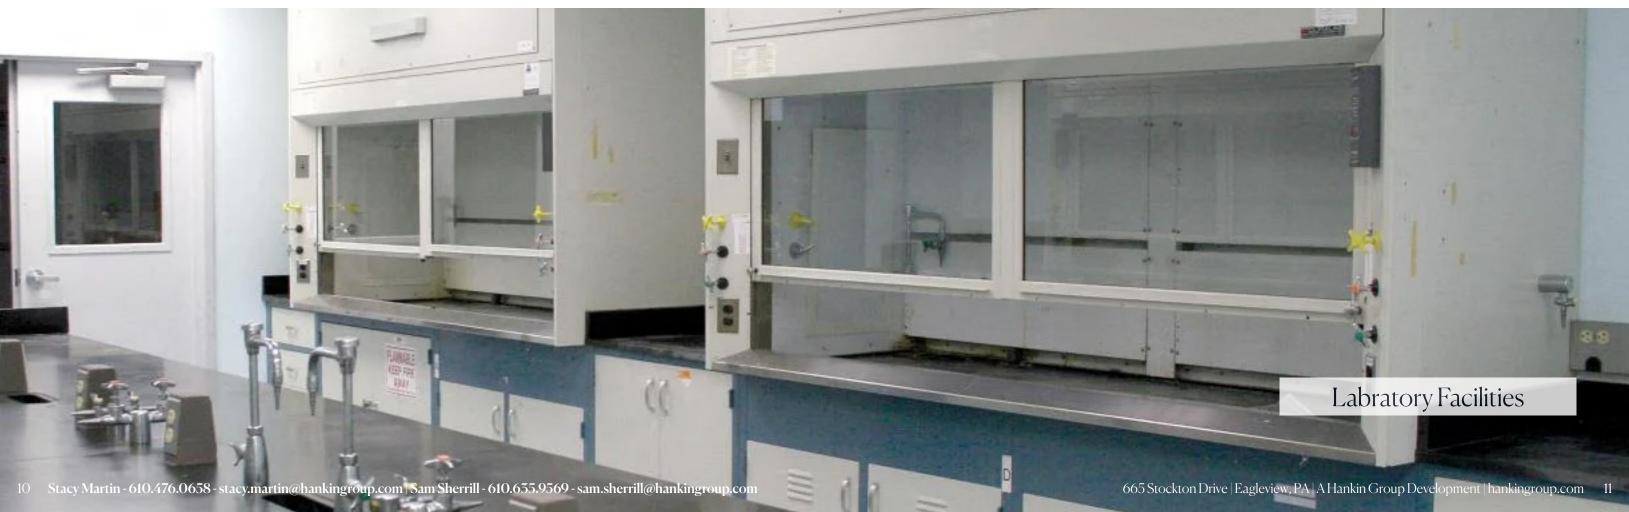

### Property Overview

**Address** 665 Stockton Drive, Exton, PA 19341

**Building Size** 40,831

**Access Control** Digitally controlled key card access

Professionally managed 24/7 by award **Property Management** 