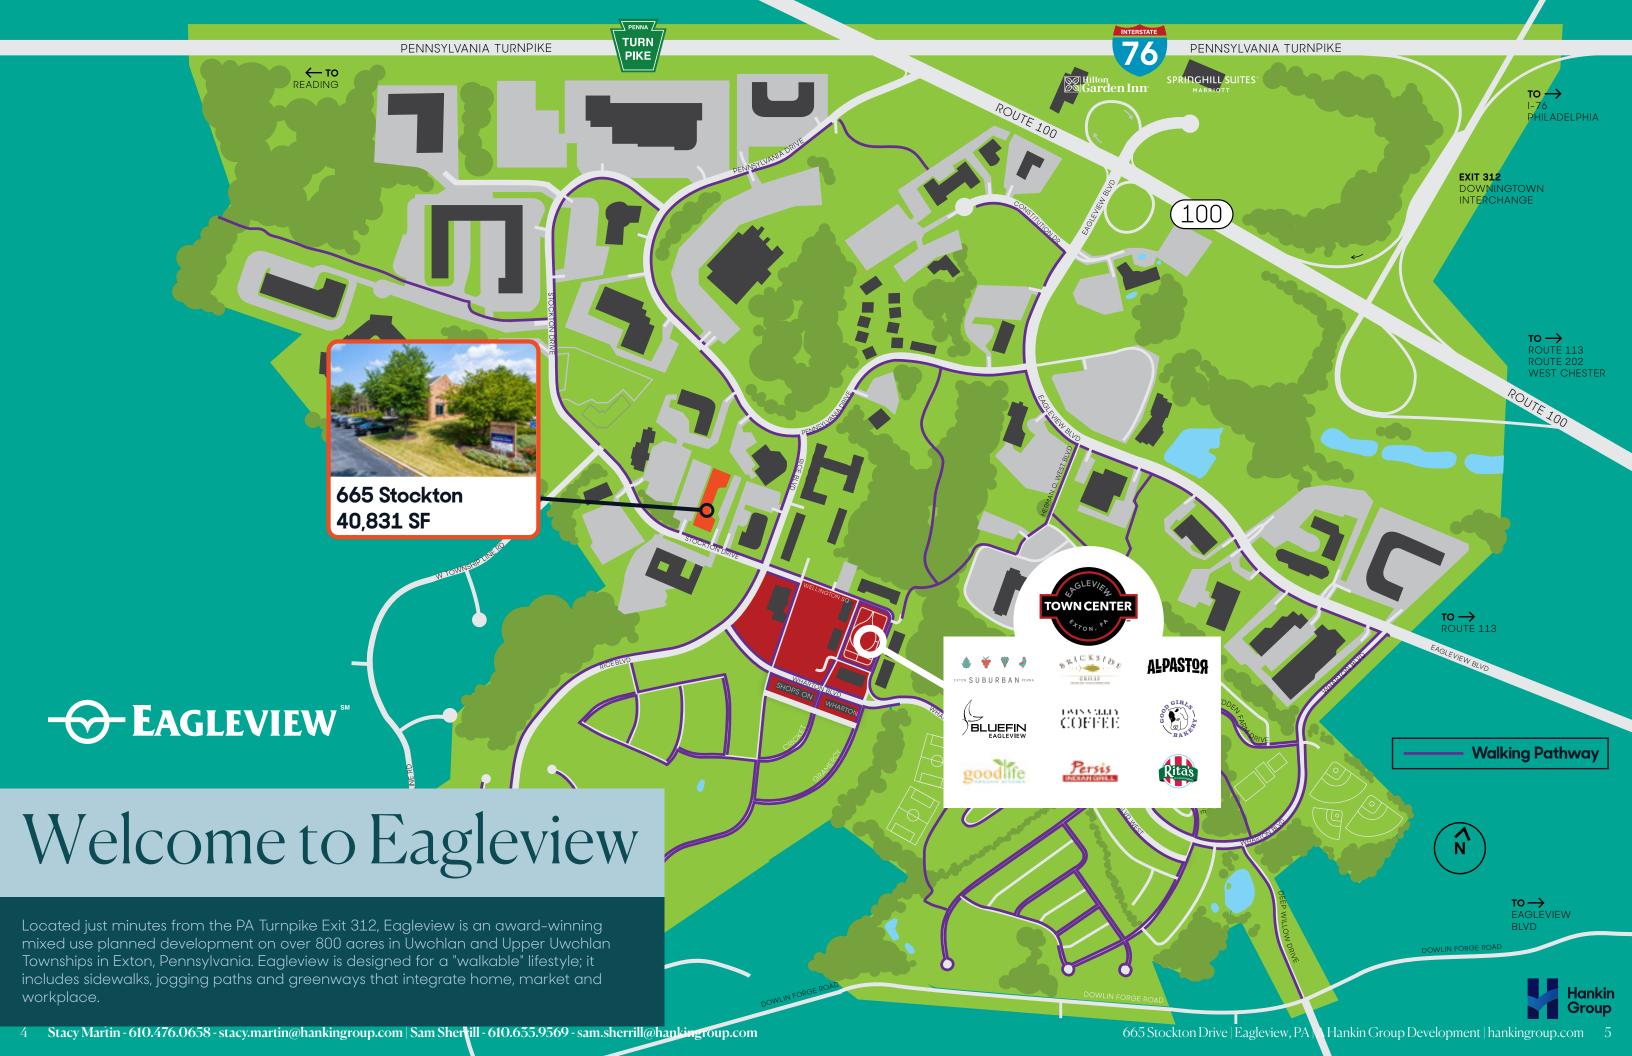

### Property Overview

**Address** 665 Stockton Drive, Exton, PA 19341

**Building Size** 40,831

**Access Control** Digitally controlled key card access

Professionally managed 24/7 by award **Property Management** 