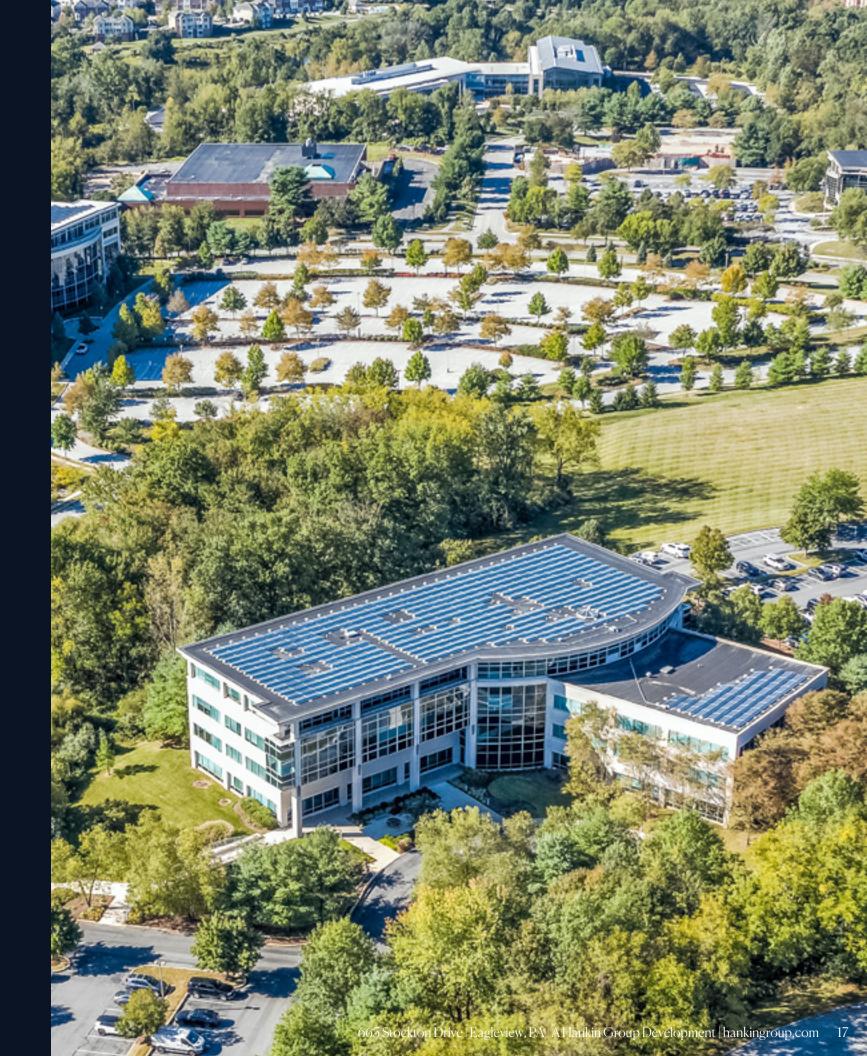

### 665 Stockton

40,831 SF Class A Office Building

**665 Stockton Drive** Exton, PA 19334

### Property Overview

**Address** 665 Stockton Drive, Exton, PA 19341

**Building Size** 40,831

**Access Control** Digitally controlled key card access

Professionally managed 24/7 by award **Property Management** 