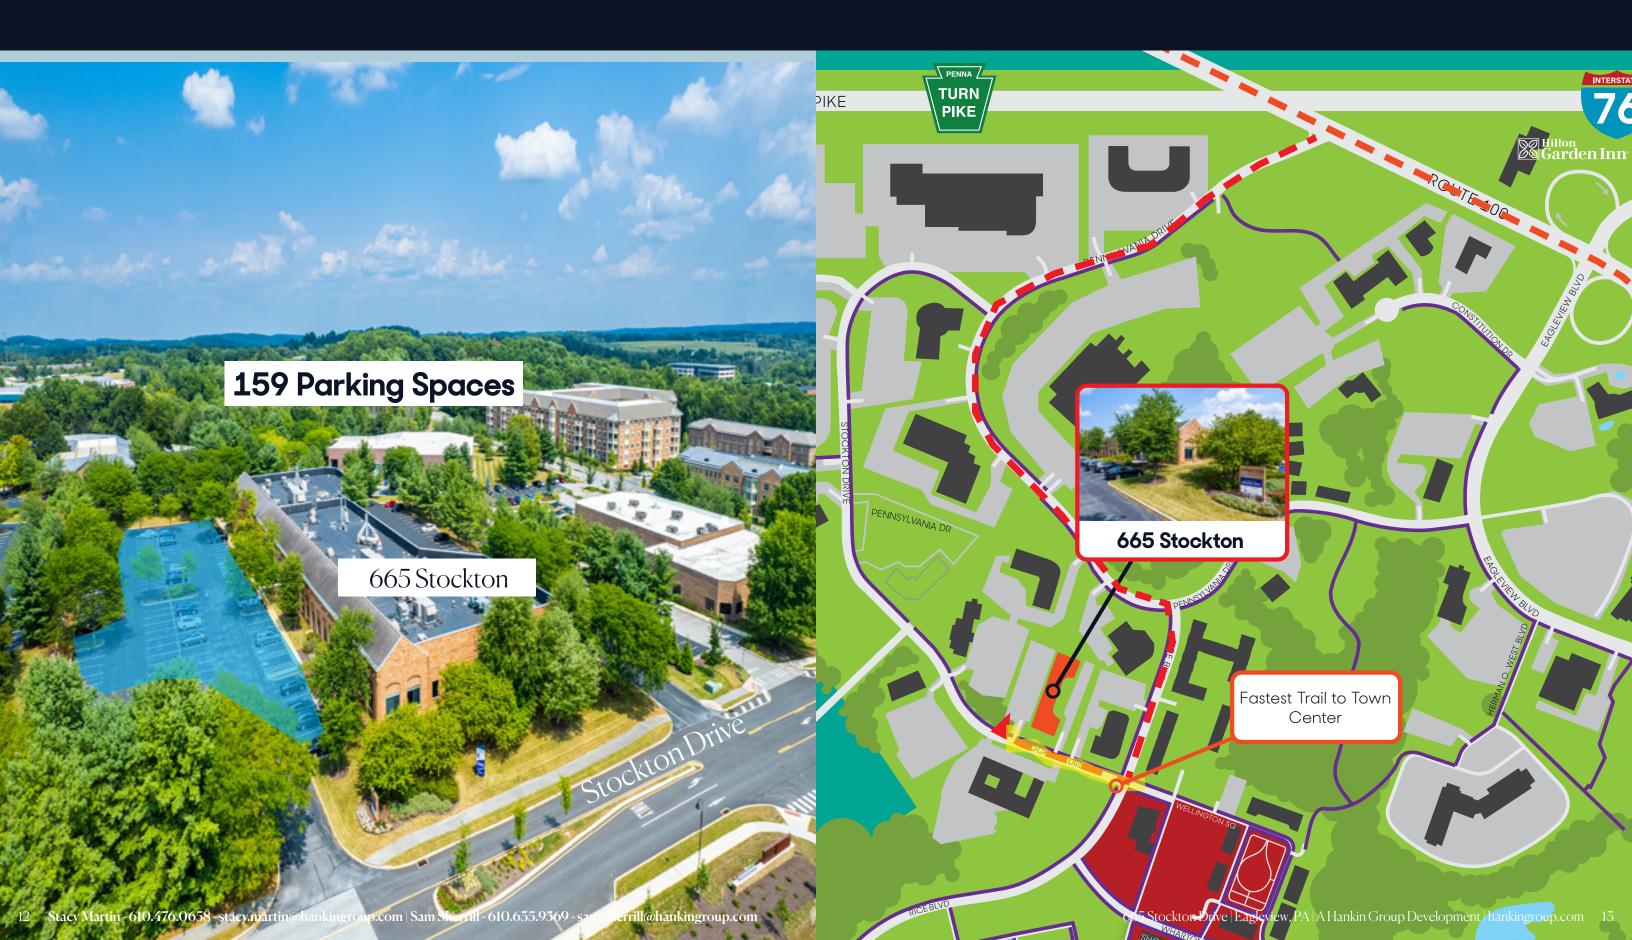

winning Hankin Property Management

159 Parking Spaces

Ceiling Height

Xfinity and Verizon Fios

## Parking