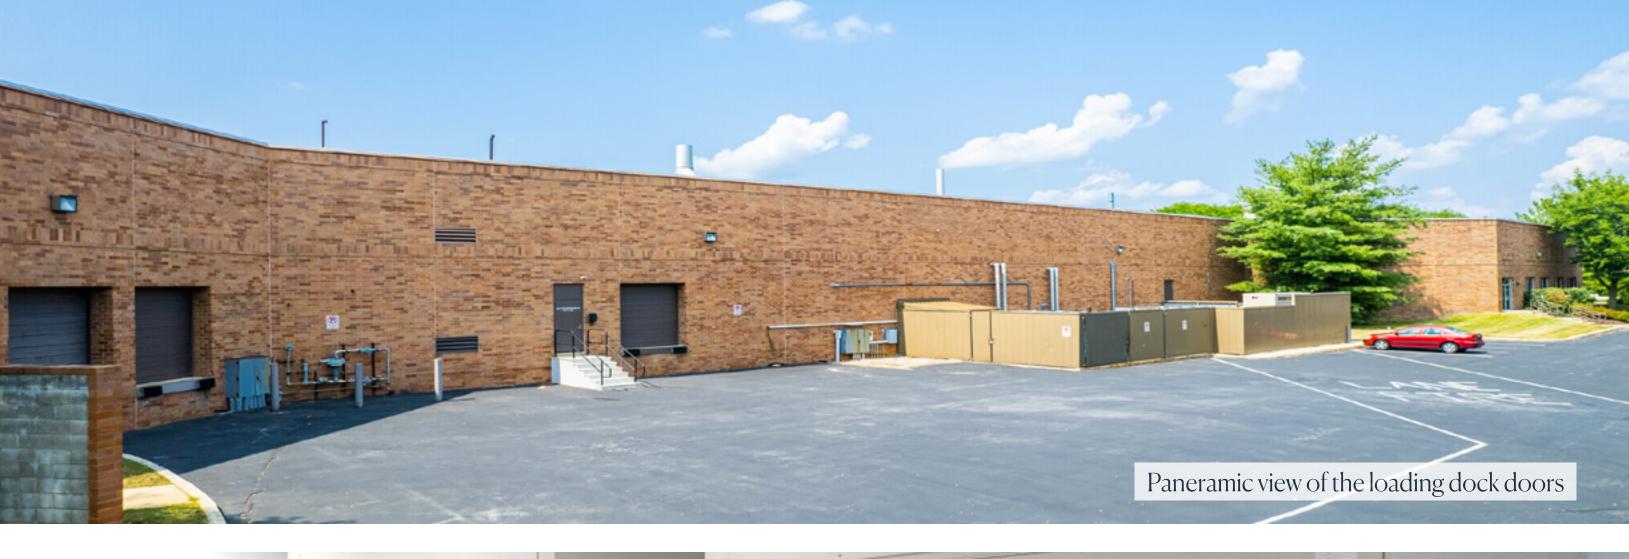

### Property Overview

**Address** 665 Stockton Drive, Exton, PA 19341

**Building Size** 40,831

**Access Control** Digitally controlled key card access

Professionally managed 24/7 by award **Property Management** 

winning Hankin Property Management

159 Parking Spaces

Ceiling Height

Xfinity and Verizon Fios