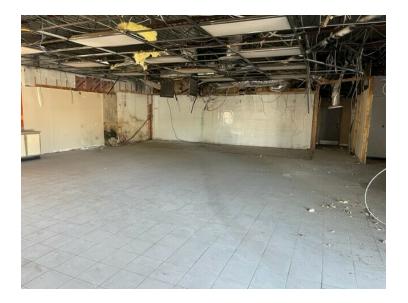

pace. The property is situated on a highly visible corner lot on Cleveland Ave, which is one of the busiest roads in Fort Myers. This location provides excellent exposure for the businesses located in the building and makes it easily accessible to both foot and vehicular traffic.

### **PROPERTY HIGHLIGHTS**

- Busy Cleveland Ave location close to downtown
- Very busy main thoroughfare with over 43,000 AADT
- Former Circle K Gas and Convenience store location with a clean environmental report
- .69 acres fenced for security
- C-1 Zoning allows for a wide range of uses, including auto dealer and multiple retail uses.
- Gas and Convenience store exclusion

#### LAURI ALBION

O: 239.851.5492 lauri.albion@svn.com

# **ADDITIONAL PHOTOS**





LAURI ALBION O: 239.851.5492 lauri.albion@svn.com





# **LOCATION MAP**



## LAURI ALBION

O: 239.851.5492 lauri.albion@svn.com

## **DEMOGRAPHICS MAP & REPORT**

| POPULATION                 | 1 MILE | 3 MILES | 5 MILES |
|----------------------------|--------|---------|---------|
| TOTAL POPULATION (2022)    | 10,313 | 44,816  | 132,110 |
| AVERAGE AGE                | 42     | 40.5    | 44      |
| 2027 POPULATION PROJECTON  | 12,466 | 62,581  | 182,585 |
| ANNUAL GROWTH RATE (22-27) | 2.4%   | 2.7%    | 2.7%    |

### **HOUSEHOLDS & INCOME**

| TOTAL HOUSEHOLDS    | 4,157     | 19,027    | 55,870    |
|---------------------|-----------|-----------|-----------|
| # OF PERSONS PER HH | 2.4       | 2.2       | 2.3       |
| AVERAGE HH INCOME   | \$57,051  | \$65,287  | \$71,358  |
| MEDIAN HOUSE VALUE  | \$172,849 | \$203,480 | \$213,1