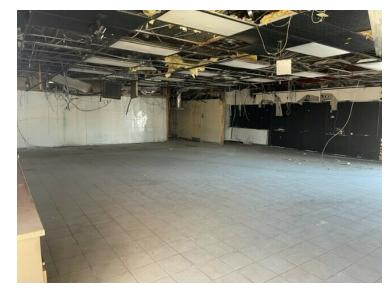

ce. The property is situated on a highly visible corner lot on Cleveland Ave, which is one of the busiest roads in Fort Myers. This location provides excellent exposure for the businesses located in the building and makes it easily accessible to both foot and vehicular traffic.

### **PROPERTY HIGHLIGHTS**

- Busy Cleveland Ave location close to downtown
- Very busy main thoroughfare with over 43,000 AADT
- Former Circle K Gas and Convenience store location with a clean environmental report
- .69 acres fenced for security
- C-1 Zoning allows for a wide range of uses, including auto dealer and multiple retail uses.
- Gas and Convenience store exclusion

#### LAURI ALBION

O: 239.851.5492 lauri.albion@svn.com

# **ADDITIONAL PHOTOS**





LAURI ALBION O: 239.851.5492 lauri.albion@svn.com





# **LOCATION MAP**



## LAURI ALBION

O: 239.851.5492 lauri.albion@svn.com

## **DEMOGRAPHICS MAP & REPORT**

| POPULATION                 | 1 MILE | 3 MILES | 5 MILES |
|----------------------------|--------|---------|---------|
| TOTAL POPULATION (2022)    | 10,313 | 44,816  | 132,110 |
| AVERAGE AGE                | 42     | 40.5    | 44      |
| 2027 POPULATION PROJECTON  | 12,466 | 62,581  | 182,585 |
| ANNUAL GROWTH RATE (22-27) | 2.4%   | 2.7%    | 2.7%    |

### **HOUSEHOLDS & INCOME**

| TOTAL HOUSEHOLDS    | 4,157     | 19,027    | 55,870    |
|---------------------|-----------|-----------|-----------|
| # OF PERSONS PER HH | 2.4       | 2.2       | 2.3       |
| AVERAGE HH INCOME   | \$57,051  | \$65,287  | \$71,358  |
| MEDIAN HOUSE VALUE  | \$172,849 | \$203,480 | \$213,190