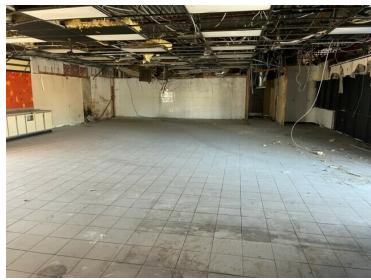

total of approximately 2,720 square feet of retail space. The property is situated on a highly visible corner lot on Cleveland Ave, which is one of the busiest roads in Fort Myers. This location provides excellent exposure for the businesses located in the building and makes it easily accessible to both foot and vehicular traffic.

### **PROPERTY HIGHLIGHTS**

- Busy Cleveland Ave location close to downtown
- Very busy main thoroughfare with over 43,000 AADT
- Former Circle K Gas and Convenience store location with a clean environmental report
- .69 acres fenced for security
- C-1 Zoning allows for a wide range of uses, including auto dealer and multiple retail uses.
- Gas and Convenience store exclusion

#### LAURI ALBION

O: 239.851.5492 lauri.albion@svn.com

# **ADDITIONAL PHOTOS**





LAURI ALBION O: 239.851.5492 lauri.albion@svn.com





# **LOCATION MAP**



## LAURI ALBION

O: 239.851.5492 lauri.albion@svn.com

## **DEMOGRAPHICS MAP & REPORT**

| POPULATION                 | 1 MILE | 3 MILES | 5 MILES |
|----------------------------|--------|---------|---------|
| TOTAL POPULATION (2022)    | 10,313 | 44,816  | 132,110 |
| AVERAGE AGE                | 42     | 40.5    | 44      |
| 2027 POPULATION PROJECTON  | 12,466 | 62,581  | 182,585 |
| ANNUAL GROWTH RATE (22-27) | 2.4%   | 2.7%    | 2.7%    |

### **HOUSEHOLDS & INCOME**

| TOTAL HOUSEHOLDS    | 4,157     | 19,027    | 55,870    |
|---------------------|-----------|-----------|-----------|
| # OF PERSONS PER HH | 2.4       | 2.2       | 2.3       |
| AVERAGE HH INCOME   | \$57,051  | \$65,287  | \$71,358  |
|