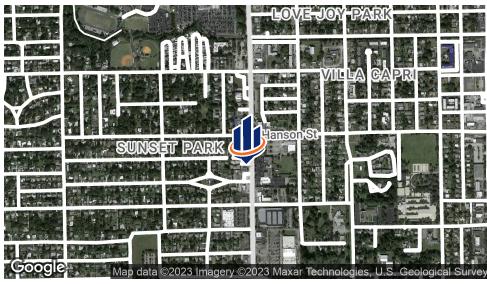

### PROPERTY SUMMARY





### **OFFERING SUMMARY**

| SALE PRICE:    | Call for Details |
|----------------|------------------|
| LEASE RATE:    | Call for details |
| BUILDING SIZE: | 2,720 SF         |
| LOT SIZE:      | 0.69 Acres       |
| PRICE / SF:    | -                |
| YEAR BUILT:    | 1985             |
| ZONING:        | C-1              |

### PROPERTY OVERVIEW

3038-3052 Cleveland Ave is a commercial property located in the heart of Fort Myers, Florida. There is a perpetual easement for the billboard, which is excluded from the sale. The retail building has a total of approximately 2,720 square feet of retail space. The property is situated on a highly visible corner lot on Cleveland Ave, which is one of the busiest roads in Fort Myers. This location provides excellent exposure for the businesses