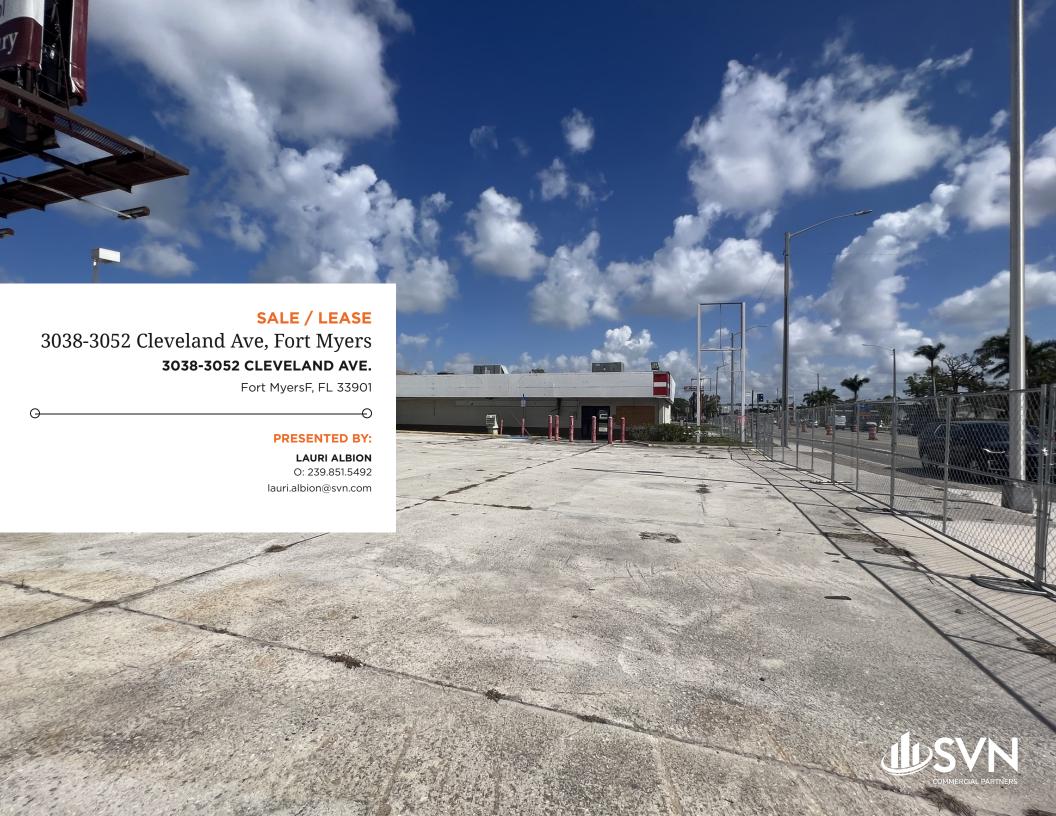

### PROPERTY SUMMARY

### **OFFERING SUMMARY**

| SALE PRICE:    | Call for Details |
|----------------|------------------|
| LEASE RATE:    | Call for details |
| BUILDING SIZE: | 2,720 SF         |
| LOT SIZE:      | 0.69 Acres       |
| PRICE / SF:    | -                |
| YEAR BUILT:    | 1985             |
| ZONING:        | C-1              |

### PROPERTY OVERVIEW

3038-3052 Cleveland Ave is a commercial property located in the heart of Fort Myers, Florida. There is a perpetual easement for the billboard, which is excluded from the sale. The retail building has a total of approximately 2,720 square feet of retail space. The property is situated on a highly visible corner lot on Cleveland Ave, which is one of the busiest roads in Fort Myers. This location provides excellent exposure for the businesses located in the building and makes it easily accessible to both foot and vehicular traffic.

### **PROPERTY HIGHLIGHTS**

- Busy Cleveland Ave location close to downtown
- Very busy main thoroughfare with over 43,000 AADT
- Former Circle K Gas and Convenience store location with a clean environmental report
- .69 acres fenced for security
- C-1 Zoning allows for a wide range of uses, including auto dealer and multiple retail uses.
- Gas and Convenience store exclusion