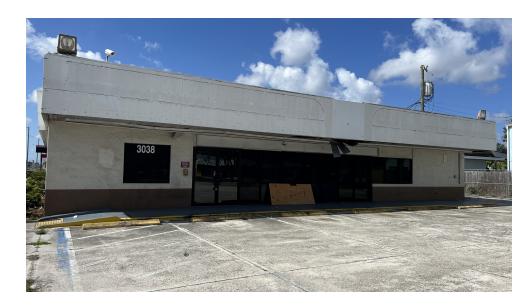

### PROPERTY SUMMARY





### **OFFERING SUMMARY**

| SALE PRICE:    | Call for Details |
|----------------|------------------|
| LEASE RATE:    | Call for details |
| BUILDING SIZE: | 2,720 SF         |
| LOT SIZE:      | 0.69 Acres       |
| PRICE / SF:    | -                |
| YEAR BUILT:    | 1985             |
| ZONING:        | C-1              |

### PROPERTY OVERVIEW

3038-3052 Cleveland Ave is a commercial property located in the heart of Fort Myers, Florida. There is a perpetual easement for the billboard, which is excluded from the sale. The retail building has a total of approximately 2,720 square feet of retail space. The property is situated on a highly visible corner lot on Cleveland Ave, which is one of the busiest roads in Fort Myers. This location provides excellent exposure for the businesse