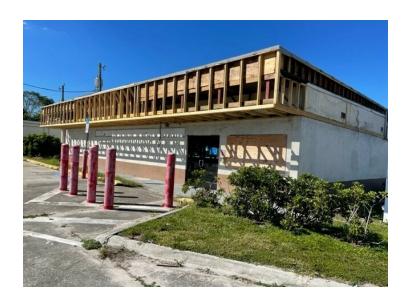

a total of approximately 2,720 square feet of retail space. The property is situated on a highly visible corner lot on Cleveland Ave, which is one of the busiest roads in Fort Myers. This location provides excellent exposure for the businesses located in the building and makes it easily accessible to both foot and vehicular traffic.

### **PROPERTY HIGHLIGHTS**

- Busy Cleveland Ave location close to downtown
- Very busy main thoroughfare with over 43,000 AADT
- Former Circle K Gas and Convenience store location with a clean environmental report
- .69 acres fenced for security
- C-1 Zoning allows for a wide range of uses, including auto dealer and multiple retail uses.
- Gas and Convenience store exclusion

#### LAURI ALBION

O: 239.851.5492 lauri.albion@svn.com

# **ADDITIONAL PHOTOS**





LAURI ALBION O: 239.851.5492 lauri.albion@svn.com





# **LOCATION MAP**



## LAURI ALBION

O: 239.851.5492 lauri.albion@svn.com

## **DEMOGRAPHICS MAP & REPORT**

| POPULATION                 | 1 MILE | 3 MILES | 5 MILES |
|----------------------------|--------|---------|---------|
| TOTAL POPULATION (2022)    | 10,313 | 44,816  | 132,110 |
| AVERAGE AGE                | 42     | 40.5    | 44      |
| 2027 POPULATION PROJECTON  | 12,466 | 62,581  | 182,585 |
| ANNUAL GROWTH RATE (22-27) | 2.4%   | 2.7%    | 2.7%    |

### **HOUSEHOLDS & INCOME**

| TOTAL HOUSEHOLDS    | 4,157     | 19,027    | 55,870    |
|---------------------|-----------|-----------|-----------|
| # OF PERSONS PER HH | 2.4       | 2.2       | 2.3       |
| AVERAGE HH INCOME   | \$57,051  | \$65,287  | \$71,358  |