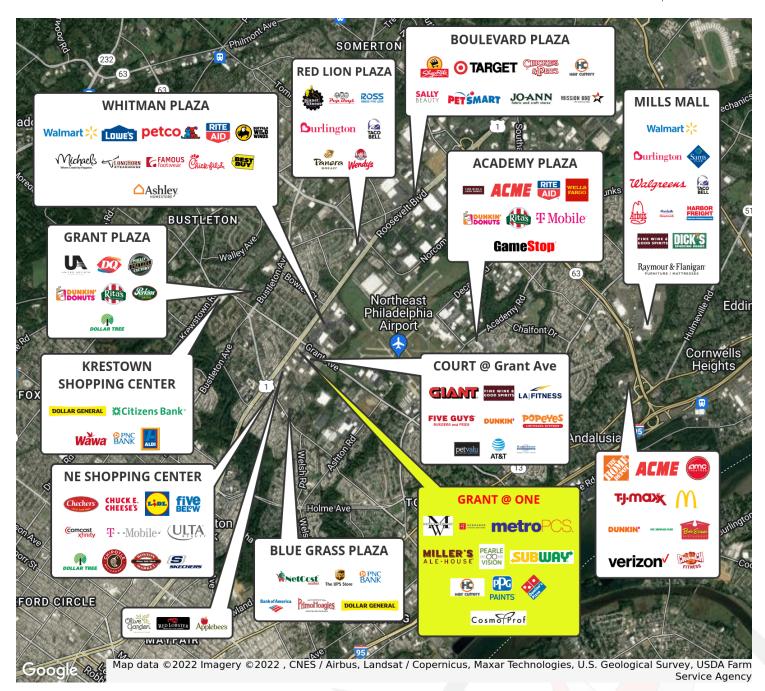

### GRANT @ ONE

Retailer Map

9475 Roosevelt Boulevard, Philadelphia, PA 19114

610.400.3018 | ArrowRealEstateServices.com