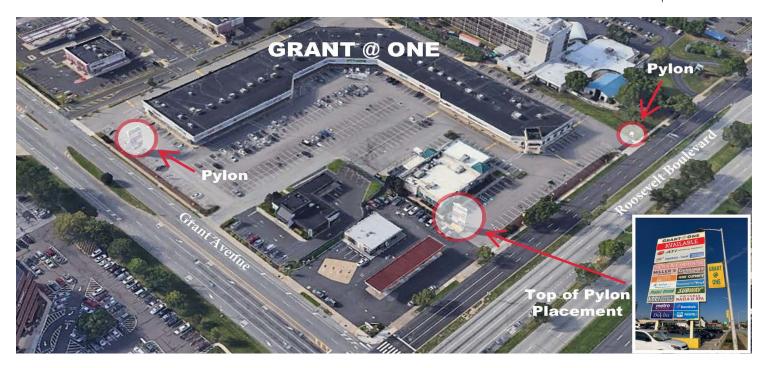

#### PROPERTY HIGHLIGHTS

- Rare Junior Anchor Opportunity with over 100' frontage
- 80,250 SF GLA with 3,375 & 8,364 SF available (can be combined)
- Large Pylon signage on Grant Ave & Roosevelt Blvd
- Adjacent to Lowe's, Walmart, Best Buy, Giant, & LA Fitness
- Join Men's Wearhouse, Miller's Ale House, Gerhard's Appliances, Pearl Vision, Hair Cuttery, Subway, Dominos, Waxing the City, PPG Paints, AAA Travel, Cosmo Prof, Davita, & Metro PCS