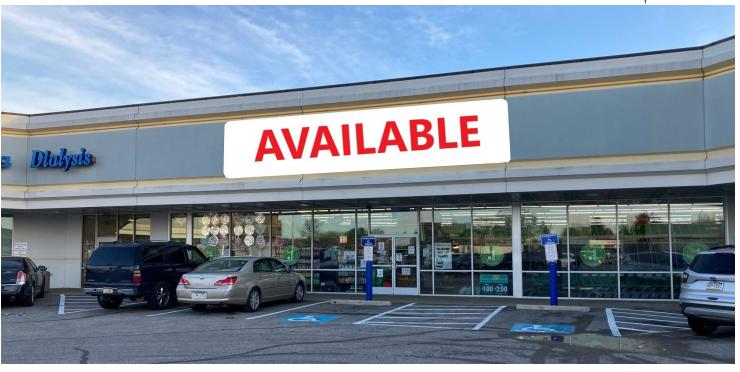

#### PROPERTY HIGHLIGHTS

- Rare Junior Anchor Opportunity with over 100' frontage
- 80,250 SF GLA with 3,375 & 8,364 SF available (can be combined)
- Large Pylon signage on Grant Ave & Roosevelt Blvd
- Adjacent to Lowe's, Walmart, Best Buy, Giant, & LA Fitness
- Join Men's Wearhouse, Miller's Ale House, Gerhard's Appliances, Pearl Vision, Hair Cuttery, Subway, Dominos, Waxing the City, PPG Paints, AAA Travel, Cosmo Prof, Davita, & Metro PCS