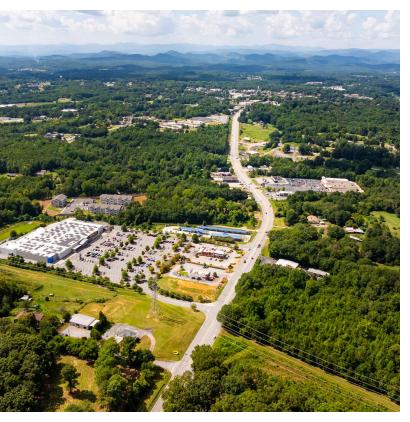

## **FOR SALE**

±1,623 SO FT OFFICE BUILDING NEIGHBORING WALMART, TRACTOR SUPPLY, AND STARBUCKS

## 106 CHA RU DRIVE | PICKENS, SC 29671

### PROPERTY DESCRIPTION

- Ceilings: ±8 ft tall
- Parking Lot: Paved and lined
- Building comes fully furnished with office furniture
- ± 2 minutes from Downtown Pickens
- ± 10 minutes from Downtown Easley
- Within walking distance of Walmart, Tractor Supply, and Starbucks
- VPD: ±18,800 on Gentry Memorial Highway (SCDOT)