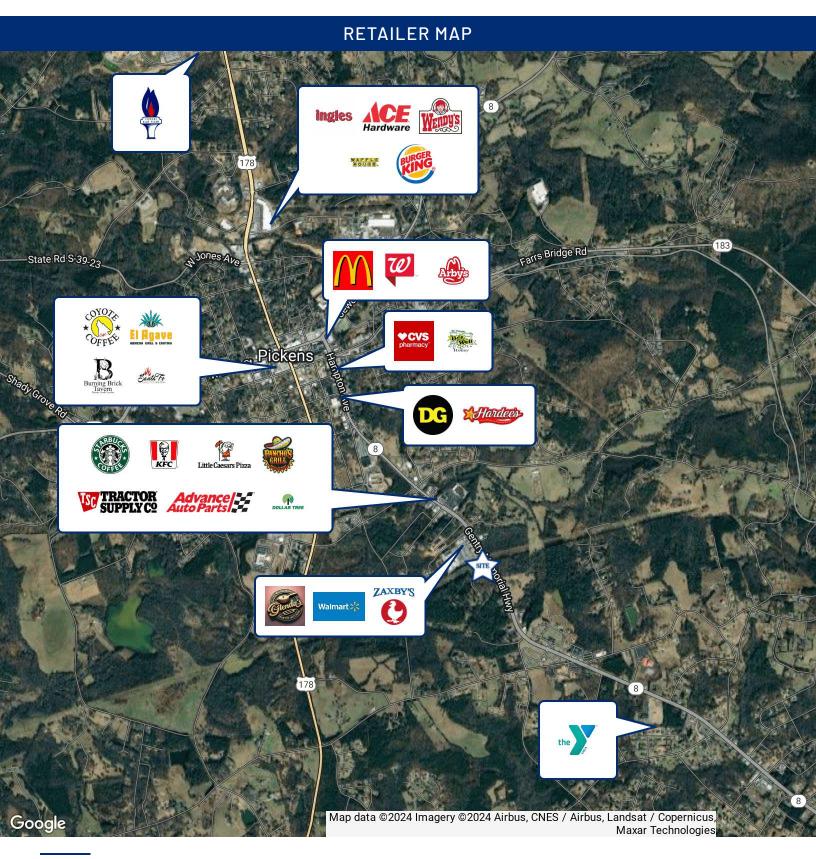

### PROPERTY DESCRIPTION

- Ceilings: ±8 ft tall
- Parking Lot: Paved and lined
- Building comes fully furnished with office furniture
- ± 2 minutes from Downtown Pickens
- ± 10 minutes from Downtown Easley
- Within walking distance of Walmart, Tractor Supply, and Starbucks
- VPD: ±18,800 on Gentry Memorial Highway (SCDOT)