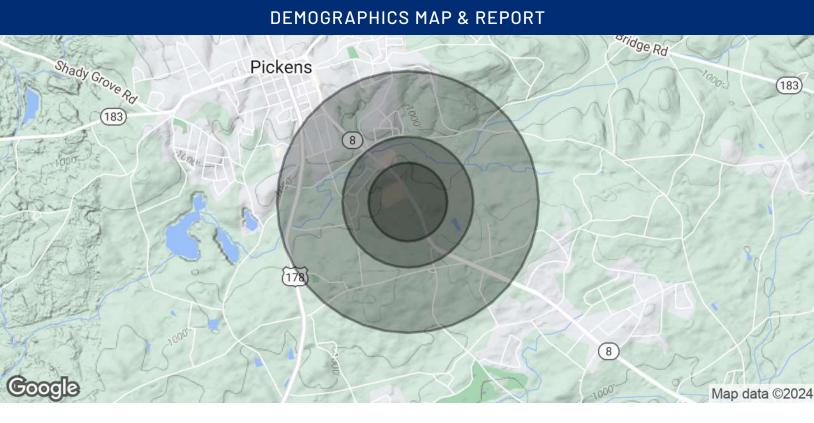

# 106 Cha Ru Drive Pickens, SC 29671

| POPULATION           | 0.3 MILES | 0.5 MILES | 1 MILE    |
|----------------------|-----------|-----------|-----------|
| Total Population     | 35        | 138       | 1,485     |
| Average Age          | 42        | 42        | 42        |
| Average Age (Male)   | 40        | 40        | 40        |
| Average Age (Female) | 43        | 43        | 43        |
| HOUSEHOLDS & INCOME  | 0.3 MILES | 0.5 MILES | 1 MILE    |
| Total Households     | 13        | 51        | 532       |
| # of Persons per HH  | 2.7       | 2.7       | 2.8       |
| Average HH Income    | \$82,871  | \$81,462  | \$63,447  |
| Average House Value  | \$287,354 | \$283,317 | \$233,698 |
|                      |           |           |           |

Demographics data derived from AlphaMap

Associate 843.801.5309 Imitchell@reedypg.com