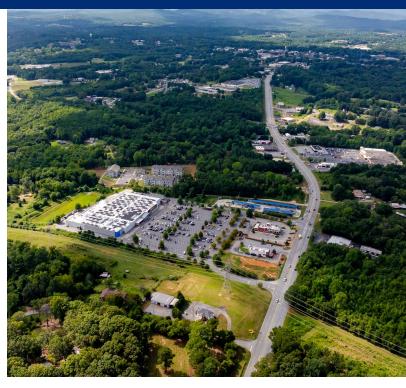

### PROPERTY DESCRIPTION

- Ceilings: ±8 ft tall
- Parking Lot: Paved and lined
- Building comes fully furnished with office furniture
- ± 2 minutes from Downtown Pickens
- ± 10 minutes from Downtown Easley
- Within walking distance of Walmart, Tractor Supply, and Starbucks
- VPD: ±18,800 on Gentry Memorial Highway (SCDOT)

# **106 Cha Ru Drive** Pickens, SC 29671