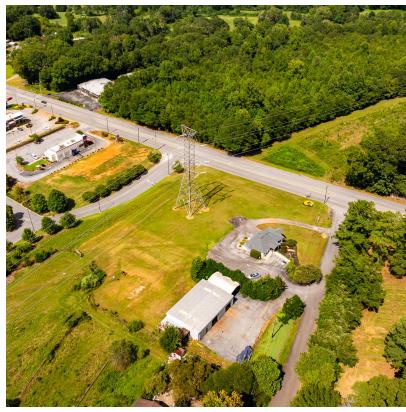

## **FOR SALE**

±1,623 SO FT OFFICE BUILDING NEIGHBORING WALMART, TRACTOR SUPPLY, AND STARBUCKS





## 106 CHA RU DRIVE | PICKENS, SC 29671

### PROPERTY DESCRIPTION

- Ceilings: ±8 ft tall
- Parking Lot: Paved and lined
- Building comes fully furnished with office furniture
- ± 2 minutes from Downtown Pickens
- ± 10 minutes from Downtown Easley
- Within walking distance of Walmart, Tractor Supply, and Starbucks
- VPD: ±18,800 on Gentry Memorial Highway (SCDOT)

### OFFERING SUMMARY

Total SF: ±1,623 SF

Total Sale Price: \$399,000



### **LOGAN MITCHELL**

Associate 843.801.5309 Imitchell@reedypg.com

#### **CHASE STYLES**

Associate 864.365.5440 cstyles@reedypg.com

### REEDY PROPERTY GROUP

# **106 Cha Ru Drive** Pickens, SC 29671



### **ADDITIONAL PHOTOS**









### **LOGAN MITCHELL**

Associate 843.801.5309 Imitchell@reedypg.com

### **CHASE STYLES**

Associate 864.365.5440 cstyles@reedypg.com

### REEDY PROPERTY GROUP

# 106 Cha Ru Drive Pickens, SC 29671



# ADDITIONAL PHOTOS





















### **LOGAN MITCHELL**

Associate 843.801.5309 Imitchell@reedypg.com

### **CHASE STYLES**

Associate 864.365.5440 cstyles@reedypg.com

### REEDY PROPERTY GROUP

# **106 Cha Ru Drive** Pickens, SC 29671





### **LOGAN MITCHELL**

Associate 843.801.5309 Imitchell@reedypg.com

#### **CHASE STYLES**

Associate 864.365.5440 cstyles@reedypg.com

### REEDY PROPERTY GROUP

# 106 Cha Ru Drive Pickens, SC 29671





| POPULATION           | 0.3 MILES | 0.5 MILES | 1 MILE    |
|----------------------|-----------|-----------|-----------|
| Total Population