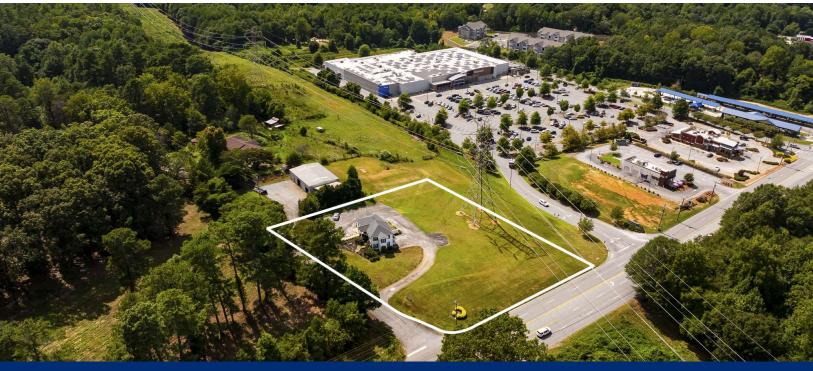

## **FOR SALE**

±1,623 SO FT OFFICE BUILDING NEIGHBORING WALMART, TRACTOR SUPPLY, AND STARBUCKS

### PROPERTY DESCRIPTION

- Ceilings: ±8 ft tall
- Parking Lot: Paved and lined
- Building comes fully furnished with office furniture
- ± 2 minutes from Downtown Pickens
- ± 10 minutes from Downtown Easley
- Within walking distance of Walmart, Tractor Supply, and Starbucks
- VPD: ±18,800 on Gentry Memorial Highway (SCDOT)

# **106 Cha Ru Drive** Pickens, SC 29671