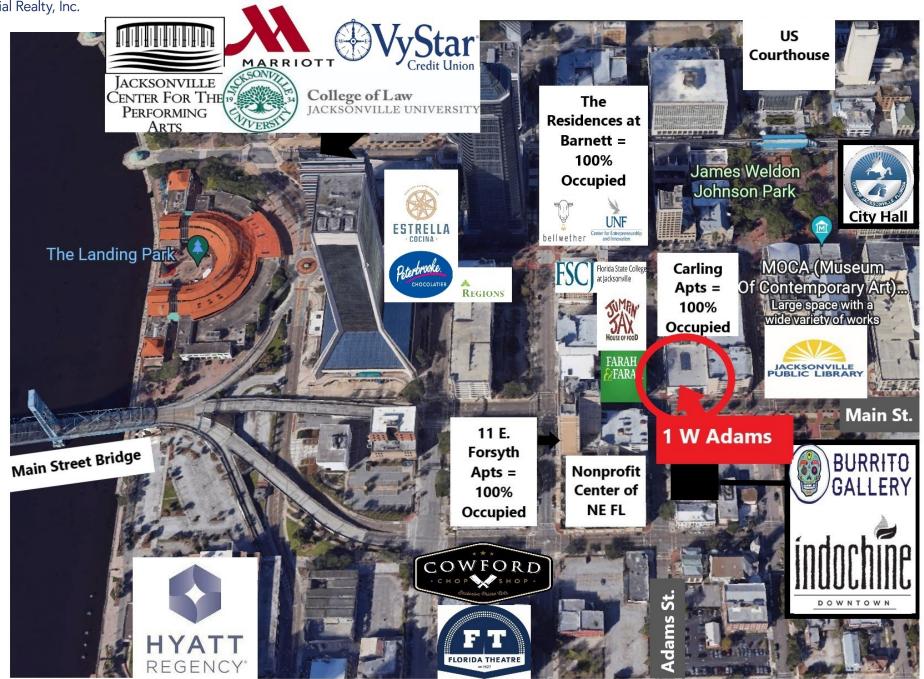

# OFFICE SUITES FOR LEASE - ZONED CCBD Heart of Downtown Jacksonville — Main & Adams Flexible Atrium Floor Plan — Lots of Natural Light

Don't Get Wet! — Attached Parking Package Available
Be in the middle of Downtown's growth
Supreme Location — City Hall, Restaurants, Offices, Library Nearby
From 1,800 SF Suite to 13,000 SF Suite

## OFFICE SUITES FOR LEASE - ZONED CCBD Heart of Downtown Jacksonville - Main & Adams

Join the Center of Downtown's Growth

### LEASING OFFICE SUITES

1 W Adams Street, Jacksonville, FL 32202

**3rd Floor Suites | Secured access** 

1,800 sf. - 13,000 sf.

**Attached Parking Available** 

**Flexible Atrium Floor Plans** 

WILL MESSER 904.200.1030