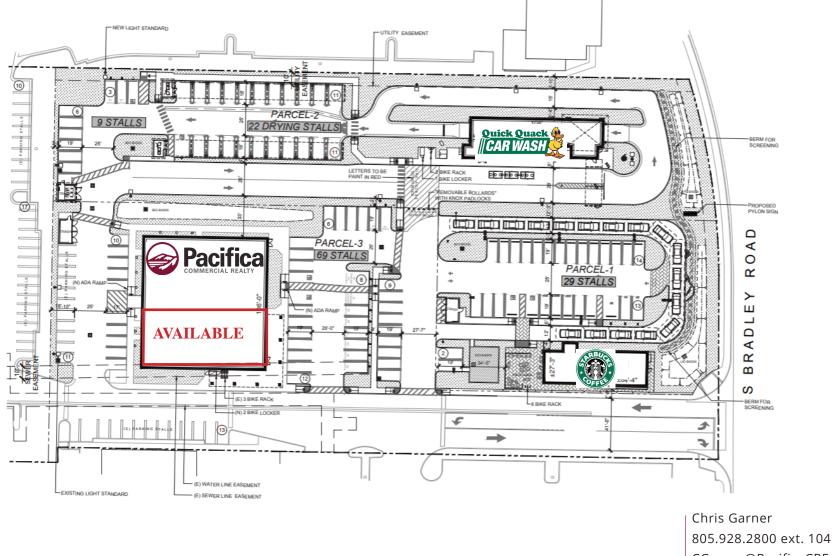

## FOR LEASE 1431 S. BRADLEY RD., SANTA MARIA, CA

CGarner@PacificaCRE.com Lic #01010310

2520 Professional Parkway | Santa Maria, CA 93455 | PacificaCommercialRealty.com

ica Information contained herein has been obtained from the owner of the property or from other sources deemed reliable. We have no reason to doubt its accuracy, but we do not guarantee it.