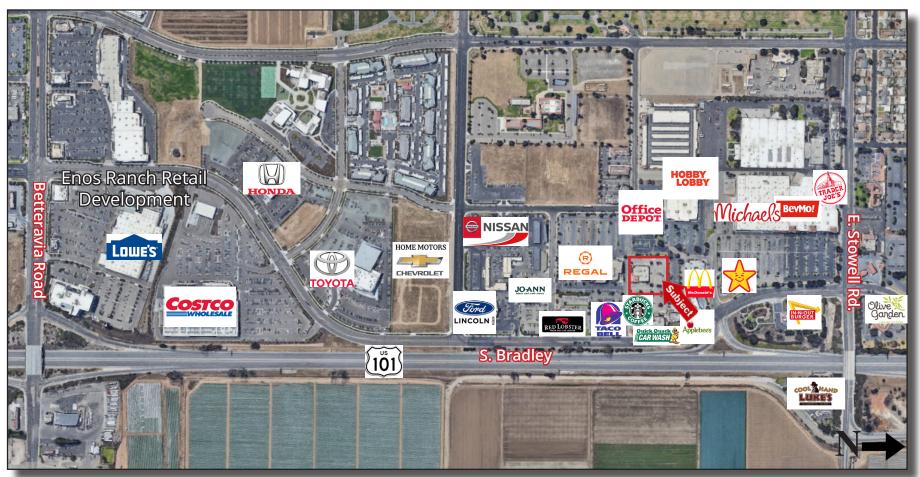

### FOR LEASE RESTAURANT/OFFICE/ RETAIL SPACE

#### +/-5,600 SF

#### 1431 S. Bradley | Santa Maria, CA

- New development anchored by Starbucks, Quick Quack Car Wash, and Pacifica Commercial Realty.
- Easy access to US 101
- Close proximity to Enos Ranch

Chris Garner 805.928.2800 ext. 104 CGarner@PacificaCRE.com Lic #01010310