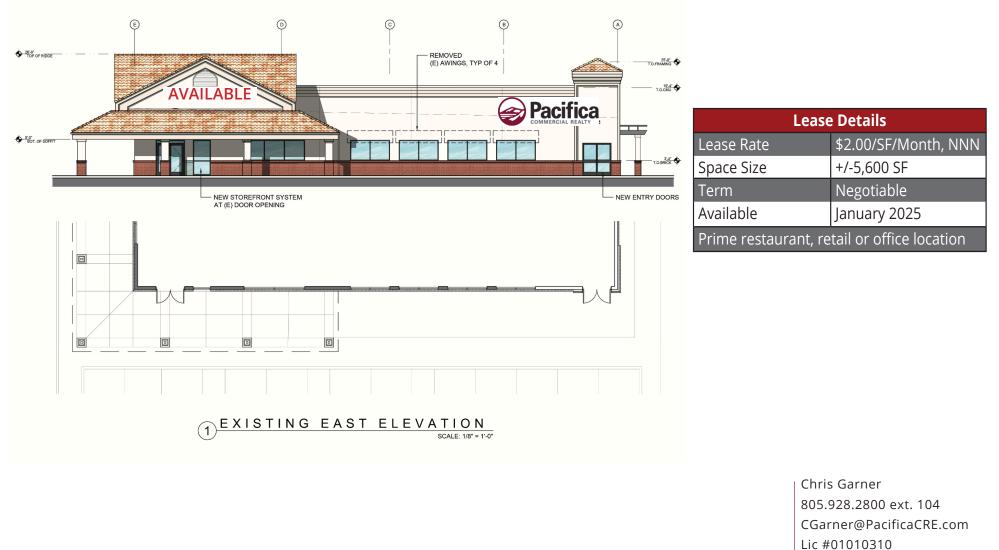

# FOR LEASE 1431 S. BRADLEY RD., SANTA MARIA, CA

2520 Professional Parkway | Santa Maria, CA 93455 | PacificaCommercialRealty.com

Information contained herein has been obtained from the owner of the property or from other sources deemed reliable. We have no reason to doubt its accuracy, but we do not guarantee it.