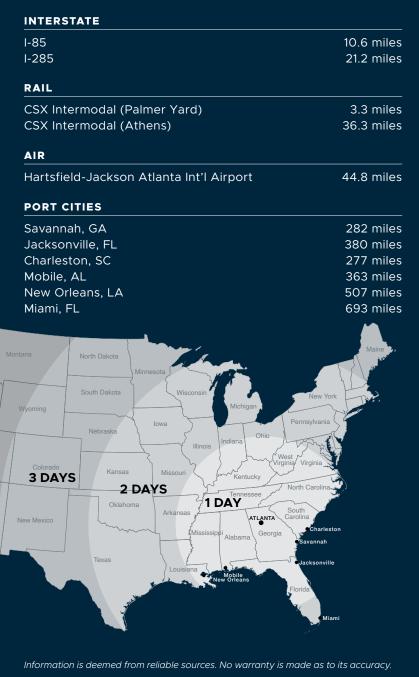

# TRUCK COURT DEPTH

185'

Atlanta is

the largest

distribution hub

in the southeastern

United States.

80% of U.S. can be reached within 2 flight hours

75% of U.S. can be reached within 2 truckload delivery days

UPS, FedEx, DHL & Airborne Express all have major distribution hubs in the area