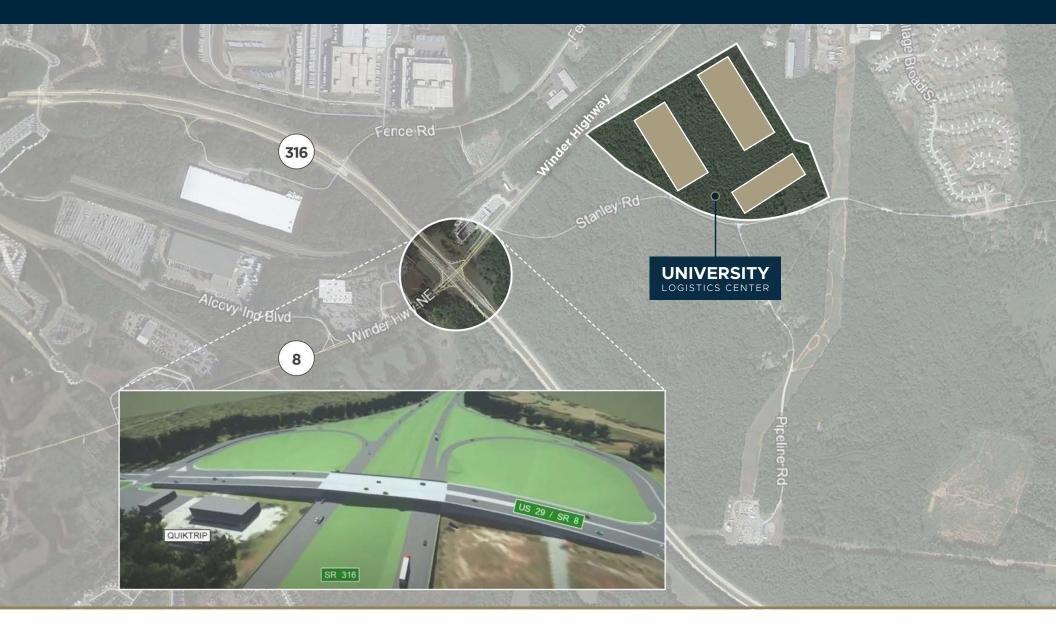

# UNIVERSITY LOGISTICS CENTER

# **1860 WINDER HIGHWAY**

GA-316/LAWRENCEVILLE SUBMARKET DACULA, GEORGIA