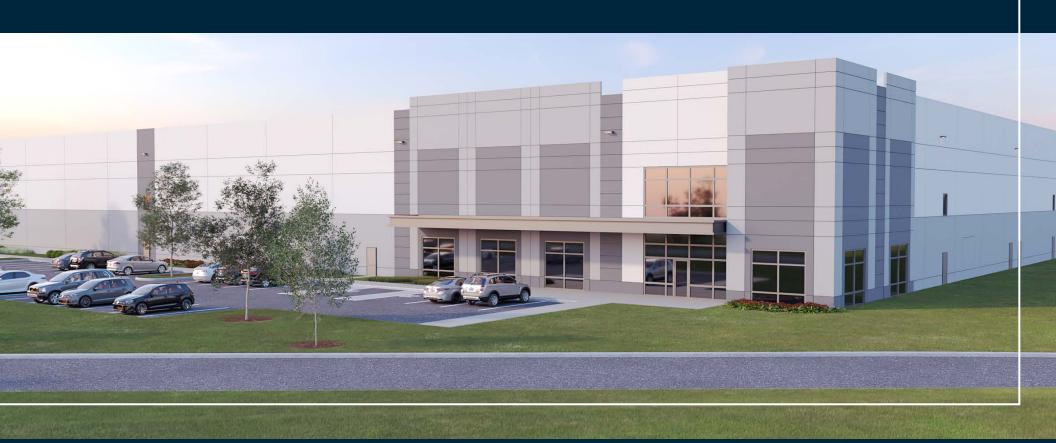

# UNIVERSITY LOGISTICS CENTER

# 572,611 SF AVAILABLE

# **1860 WINDER HIGHWAY**

GA-316/LAWRENCEVILLE SUBMARKET DACULA, GEORGIA