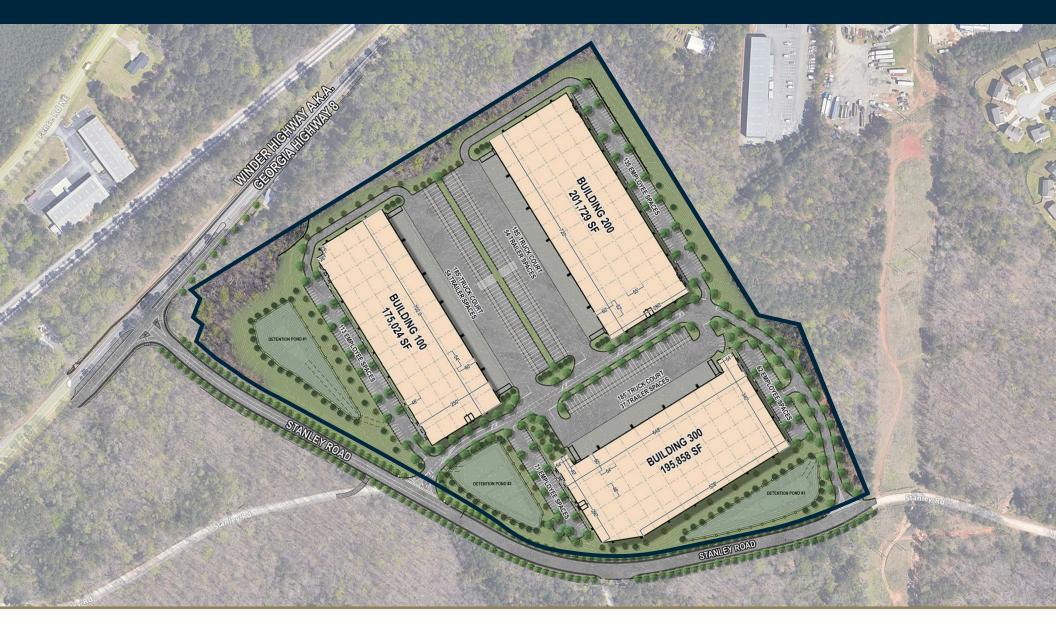

# UNIVERSITY LOGISTICS CENTER

# **1860 WINDER HIGHWAY**

GA-316/LAWRENCEVILLE SUBMARKET DACULA, GEORGIA

# **SQUARE FEET**

175,024 SF for Lease

# **BUILDING 200**

# **SQUARE FEET**

195,858 SF for Lease