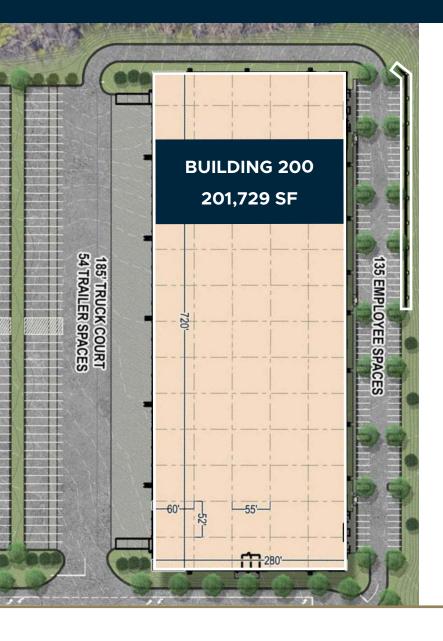

# **FEATURES**

**ADDRESS** 

University Logistics Center 1860 Winder Highway Dacula, Georgia 30019

**SQUARE FEET** 201,729 SF for Lease

**OFFICE**Build-to-Suit

**CONSTRUCTION**Rear Load

**CLEAR HEIGHT** 32'

SPRINKLER SYSTEM ESFR

**AUTO PARKING** 135 Spaces

TRAILER PARKING
54 Spaces

**DOCK-HIGH DOORS** 

(43) 9' x 10' (2) 12' x 14' (4 with 35,000-lb Levelers)

DRIVE-IN DOORS
(2)

**POWER** 3,000 Amp, 3-Phase, 277/480 Volt

COLUMN SPACING 55' x 52'

**BUILDING DEPTH** 280'

**FLOOR SLAB** 6", 4,000 PSI

ROOF SYSTEM 45-Mil TPO

TRUCK COURT DEPTH 185'