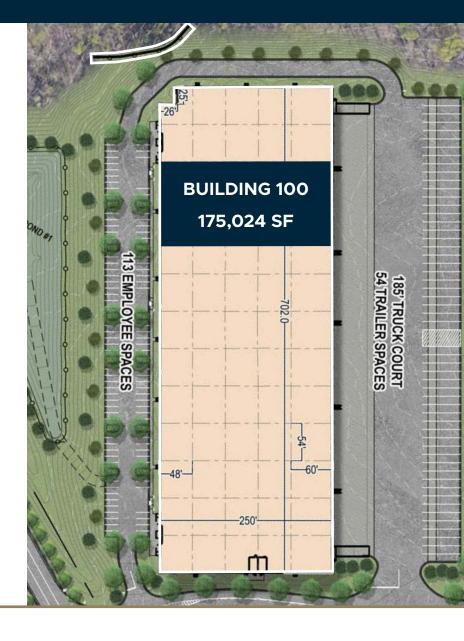

# **SQUARE FEET**

175,024 SF for Lease

# **AUTO PARKING**

113 Spaces

# TRAILER PARKING

54 Spaces

### **BUILDING DEPTH**

250'

# TRUCK COURT DEPTH

185'