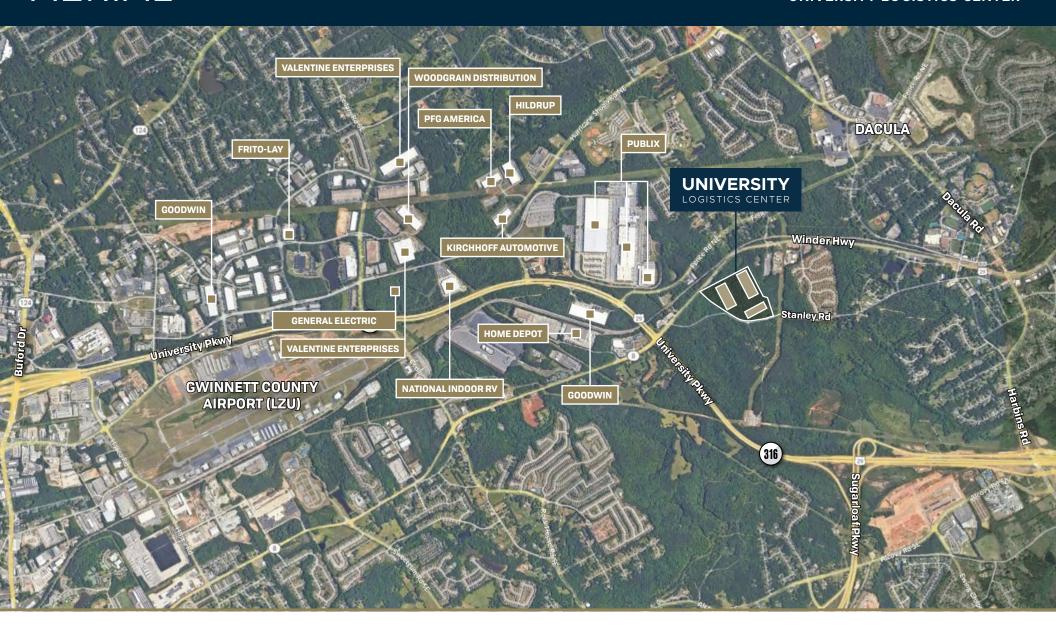

# UNIVERSITY LOGISTICS CENTER

# **1860 WINDER HIGHWAY**

GA-316/LAWRENCEVILLE SUBMARKET DACULA, GEORGIA