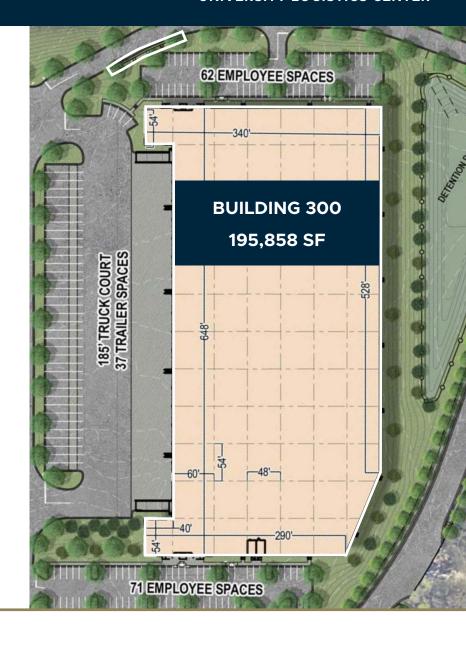

# **FEATURES**

# **ADDRESS**

University Logistics Center 1860 Winder Highway Dacula, Georgia 30019

# **SQUARE FEET**

195,858 SF for Lease

# **OFFICE**

**Build-to-Suit** 

# **CONSTRUCTION**

Rear Load

### **CLEAR HEIGHT**

32'

# **SPRINKLER SYSTEM**

**ESFR** 

# **AUTO PARKING**

129 Spaces

# TRAILER PARKING

37 Spaces

# **DOCK-HIGH DOORS**

(32) 9' x 10' (2) 12' x 14' (4 with 35,000-lb Levelers)

# **DRIVE-IN DOORS**

(2)

# **POWER**

1,600 Amp, 3-Phase, 277/480 Volt

# **COLUMN SPACING**

54' x 48'

### **BUILDING DEPTH**

300'

# **FLOOR SLAB**

6", 4,000 PSI

# **ROOF SYSTEM**

45-Mil TPO

# TRUCK COURT DEPTH

185'

Atlanta is

the largest

distribution hub

in the southeastern

United States.

80% of U.S. can be reached within 2 flight hours