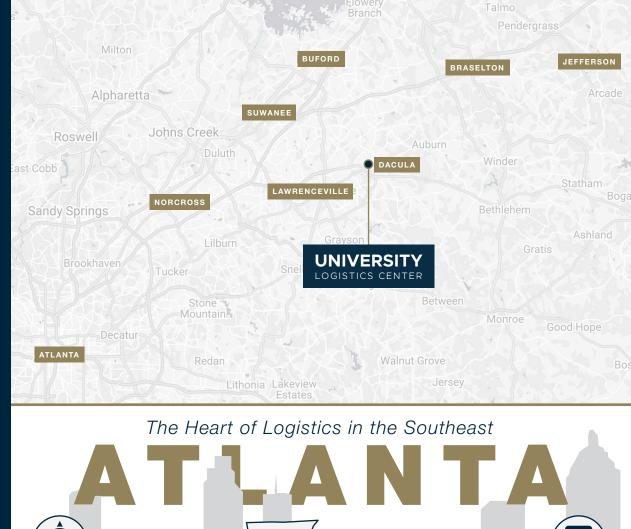

# **1860 WINDER HIGHWAY**

GA-316/LAWRENCEVILLE SUBMARKET DACULA, GEORGIA

# **ADDRESS**

University Logistics Center 1860 Winder Highway Dacula, Georgia 30019