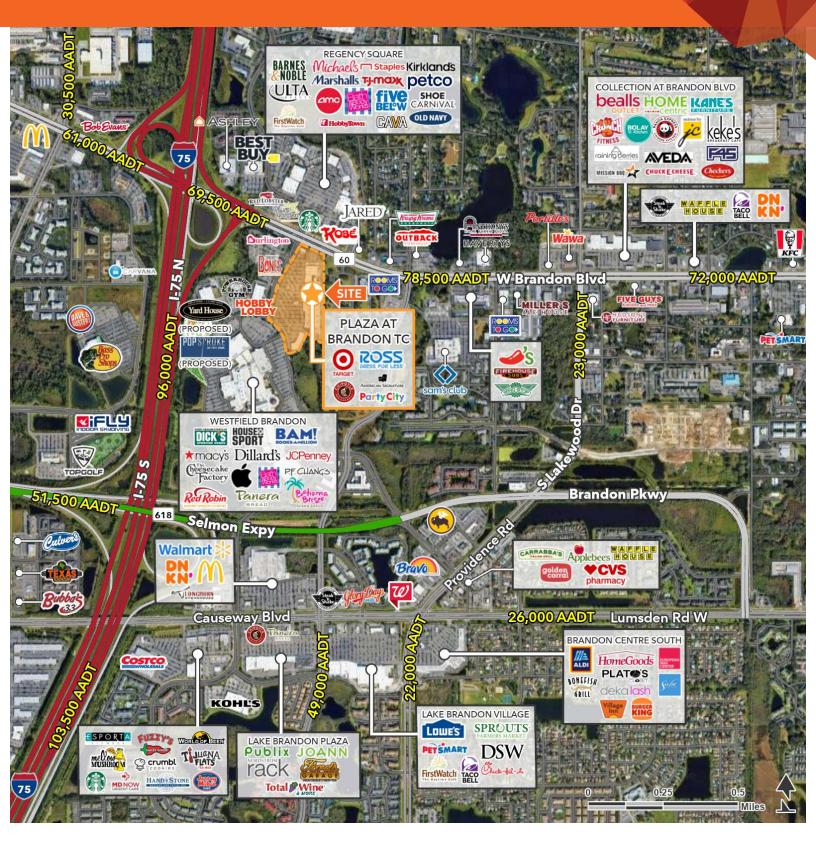

#### LOCATION DESCRIPTION

Located in the heart of the Brandon retail market at a signalized intersection on the SEC of the I-75 & W Brandon Blvd

#### **PROPERTY HIGHLIGHTS**

- Plaza at Brandon Town Center is a power center located in the heart of Brandon's retail corridor. This site features a strong national tenant line up, excellent traffic counts and strong visibility
- 1,500 SF available
- · Target anchored center
- Positioned at the entrance of the Westfield Brandon Mall which provides fantastic exposure to high volumes of retail shoppers
- 94,000 AADT on Brandon Blvd