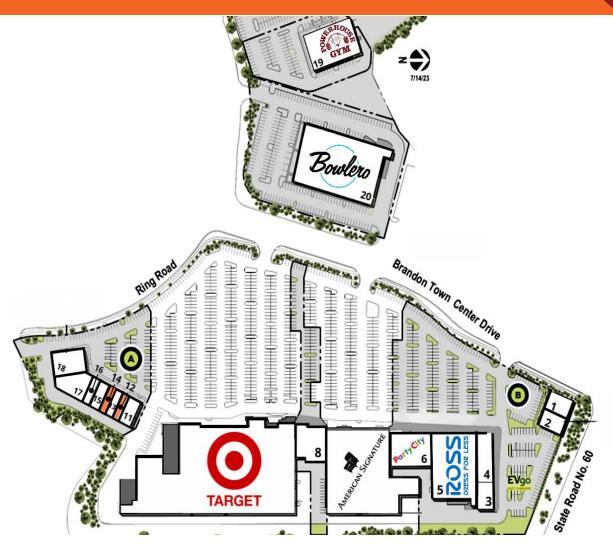

## PLAZA AT BRANDON TOWN CENTER

**FOR LEASE** 

187 BRANDON TOWN CENTER DR, BRANDON, FL 33511

| SUITE | TENANT NAME         | SPACE SIZE |
|-------|---------------------|------------|
| 1     | Vitamin Shoppe      | 3,500 SF   |
| 2     | Chipotle            | 3,500 SF   |
| 3     | Salon Lofts         | 3,750 SF   |
| 4     | Mens Wearhouse      | 6,750 SF   |
| 5     | Ross Dress for Less | 25,106 SF  |
| 6     | Party City          | 12,300 SF  |
| 8     | Rockler Hardware    | 9,650 SF   |
| 11    | Honeybaked Ham      | 3,000 SF   |
| 12    | Available           | 1,200 SF   |

| SUITE | TENANT NAME              | SPACE SIZE |
|-------|--------------------------|------------|
| 13    | H&R Block                | 1,800 SF   |
| 14    | Available                | 1,500 SF   |
| 15    | Dental User              | 3,000 SF   |
| 16    | Chloe's Nail Bar         | 1,500 SF   |
| 17    | G Fried Flooring America | 5,625 SF   |
| 18    | Mattress Firm            | 6,604 SF   |
| 19    | Power House Gym          | 15,000 SF  |
| 20    | Bowlero                  | 40,000 SF  |
|       |                          |            |