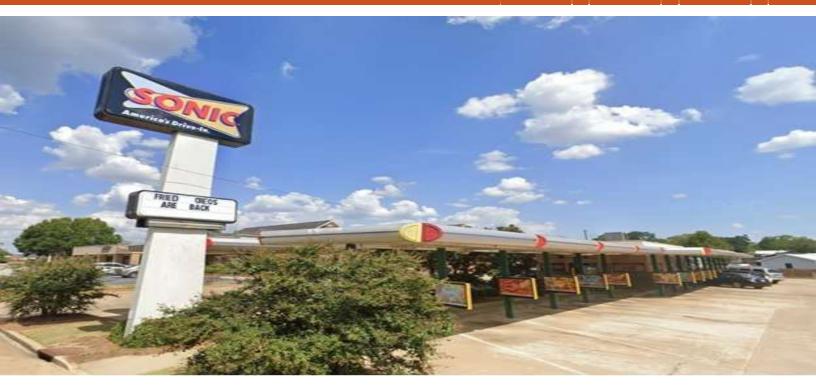

#### PROPERTY DESCRIPTION

FOR SALE or FOR LEASE This ready to operate restaurant building was formally operated as a Sonic. The building is 1,470 SF with additional square footage under canopy. The lot is 0.56 acres and is zoned C-2 which allows for a multitude of different uses. The property fronts US Hwy 19 (Slappy Drive) which carries 24,000 vehicles per day. The site is located just north of the US Hwy 19 and US Hwy 82 interchange.

### **PROPERTY HIGHLIGHTS**

- FOR SALE or FOR LEASE
- · Fully equipped restaurant
- 24,000 VPD
- Zoned C-2
- Can be repurposed to a multitude of different uses.