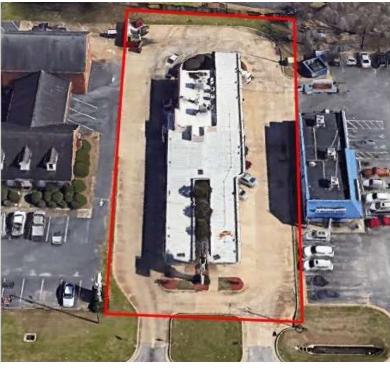

#### PROPERTY DESCRIPTION

FOR SALE or FOR LEASE This ready to operate restaurant building was formally operated as a Sonic. The building is 1,470 SF with additional square footage under canopy. The lot is 0.56 acres and is zoned C-2 which allows for a multitude of different uses. The property fronts US Hwy 19 (Slappy Drive) which carries 24,000 vehicles per day. The site is located just north of the US Hwy 19 and US Hwy 82 interchange.

### **OFFERING SUMMARY**

| Sale Price:        |                              |           | \$649,000  |  |
|--------------------|------------------------------|-----------|------------|--|
| Ground Lease Rate: | \$4,000 / Month Absolute Net |           |            |  |
| Lot Size:          |                              |           | 0.56 Acres |  |
| Building Size:     |                              |           | 1,470 SF   |  |
| DEMOGRAPHICS       | 0.3 MILES                    | 0.5 MILES | 1 MILE     |  |