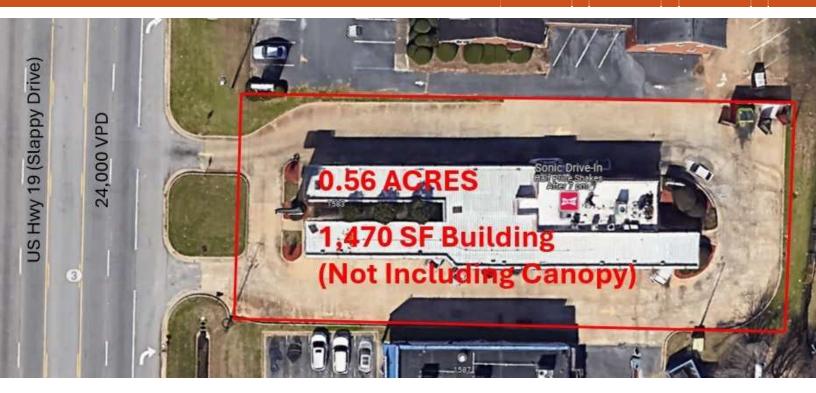

#### PROPERTY DESCRIPTION

FOR SALE or FOR LEASE This ready to operate restaurant building was formally operated as a Sonic. The building is 1,470 SF with additional square footage under canopy. The lot is 0.56 acres and is zoned C-2 which allows for a multitude of different uses. The property fronts US Hwy 19 (Slappy Drive) which carries 24,000 vehicles per day. The site is located just north of the US Hwy 19 and US Hwy 82 interchange.

### **OFFERING SUMMARY**

| Sale Price:        |                              |           | \$649,000  |  |
|--------------------|------------------------------|-----------|------------|--|
| Ground Lease Rate: | \$4,000 / Month Absolute Net |           |            |  |
| Lot Size:          |                              |           | 0.56 Acres |  |
| Building Size:     |                              |           | 1,470 SF   |  |
| DEMOGRAPHICS       | 0.3 MILES                    | 0.5 MILES | 1 MILE     |  |