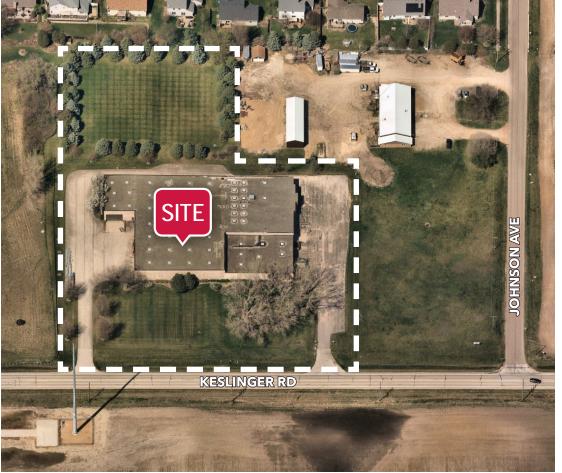

## **LOCATION HIGHLIGHTS**

- Kane County
- 5.0 miles to I-88
- 10.3 miles to Aurora Municipal Airport
- 13.4 miles to DuPage Airport
- 24.9 miles to I-355
- 28.8 miles to I-290
- 36.4 miles to I-294
- 39.4 miles to O'Hare International Airport