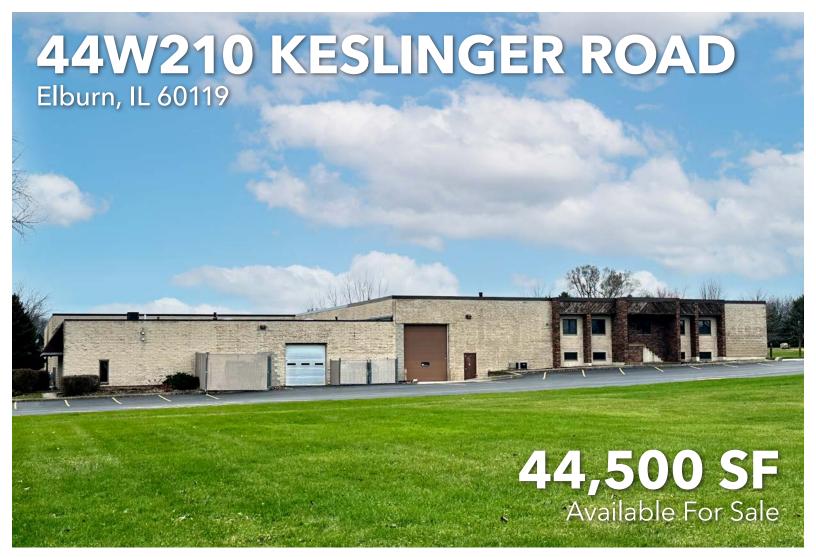

### **BUILDING SPECIFICATIONS**

**BUILDING SIZE** ±44,500 SF

**OFFICE** ±3,000 SF

**PROPERTY PARCEL** 11-06-476-035

**YEAR BUILT** Original Building 1985

**SITE SIZE** 5.05 AC

**CLEAR HEIGHT** 18'

**PARKING** ±30 surface spaces

**LOADING** • Three (3) interior truck docks

• Two (2) drive-in doors

**POWER** 2,400 amps 3-phase @ 240 volts

**SPRINKLER** Wet

**TAXES** \$53,851 (\$1.15 PSF)

**SALE PRICE** \$3,750,000

**COMMENTS** • Clean building

• New LED Lights

 Parking lot resealed and striped in Q4 2024