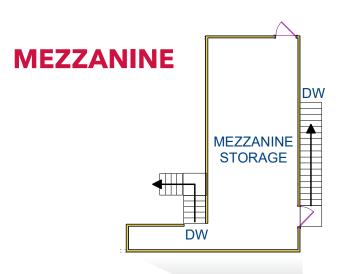

COMMERCIAL REAL ESTATE SERVICES

9450 W. BRYN MAWR AVENUE, SUITE 550 ROSEMONT, ILLINOIS 60018 MAIN | (773) 355-3000

WWW.LEE-ASSOCIATES.COM

FOR MORE INFORMATION:

#### **ANDREW BLOCK**

Principal (630) 926-7649 direct ablock@lee-associates.com

### **MICHAEL PLUMB**

Principal (773) 355-3019 direct mplumb@lee-associates.com

All information furnished regarding property for sale, rental or financing is from sources deemed reliable, but no warranty or representation is made to the accuracy thereof and same is submitted to errors, omissions, change of price, rental or other conditions prior to sale, lease or financing or withdrawal without notice. No liability of any kind is to be imposed on the broker herein.



# **FLOOR PLAN**





### **BUILDING SPECIFICATIONS**

**BUILDING SIZE** ±44,500 SF

**OFFICE** ±3,000 SF

**PROPERTY PARCEL** 11-06-476-035

**YEAR BUILT** Original Building 1985

**SITE SIZE** 5.05 AC

**CLEAR HEIGHT** 18'

**PARKING** ±30 surface spaces

**LOADING** • Three (3) interior truck docks

• Two (2) drive-in doors

**POWER** 2,400 amps 3-phase @ 240 volts

**SPRINKLER** Wet

**TAXES** \$53,851 (\$1.15 PSF)

**SALE PRICE** \$3,750,000

**COMMENTS** • Clean building

• New LED Lights

 Parking lot resealed and striped in Q4 2024







## **LOCATION HIGHLIGHTS**

- Kane County
- 5.0 miles to I-88
- 10.3 miles to Aurora Municipal Airport
- 13.4 miles to DuPage Airport
- 24.9 miles to I-355
- 28.8 miles to I-290
- 36.4 miles to I-294
- 39.4 miles to O'Hare International Airport