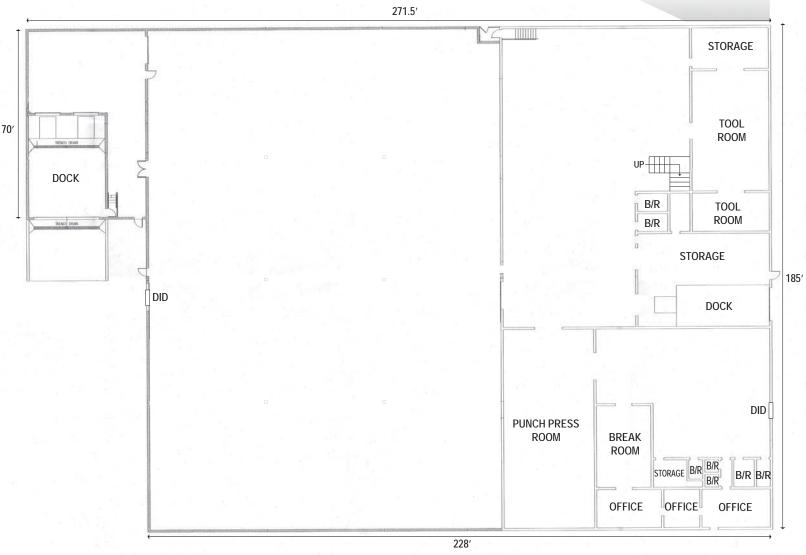

# **FLOOR PLAN**

### **BUILDING SPECIFICATIONS**

**BUILDING SIZE** ±44,500 SF

**OFFICE** ±3,000 SF

**PROPERTY PARCEL** 11-06-476-035

**YEAR BUILT** Original Building 1985

**SITE SIZE** 5.05 AC

**CLEAR HEIGHT** 18'

**PARKING** ±30 surface spaces