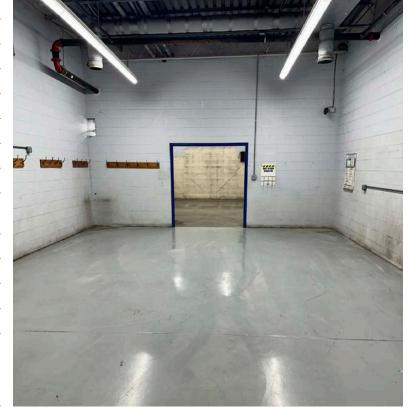

**LOADING** • Three (3) interior truck docks

• Two (2) drive-in doors

**POWER** 2,400 amps 3-phase @ 240 volts

**SPRINKLER** Wet

**TAXES** \$53,851 (\$1.15 PSF)

**SALE PRICE** \$3,750,000

**COMMENTS** • Clean building

• New LED Lights

 Parking lot resealed and striped in Q4 2024