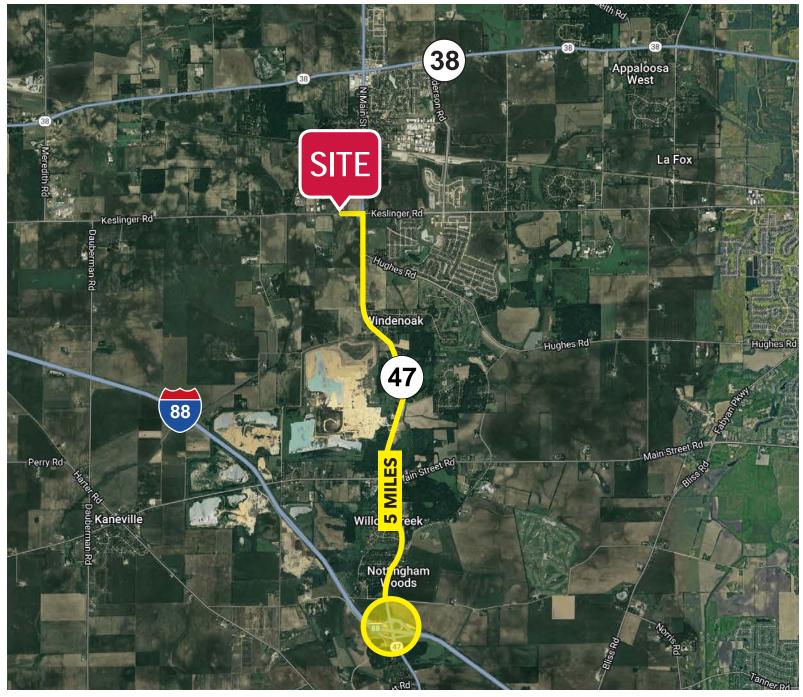

## **LOCATION HIGHLIGHTS**

- Kane County
- 5.0 miles to I-88
- 10.3 miles to Aurora Municipal Airport
- 13.4 miles to DuPage Airport
- 24.9 miles to I-355
- 28.8 miles to I-290
- 36.4 miles to I-294
- 39.4 miles to O'Hare International Airport