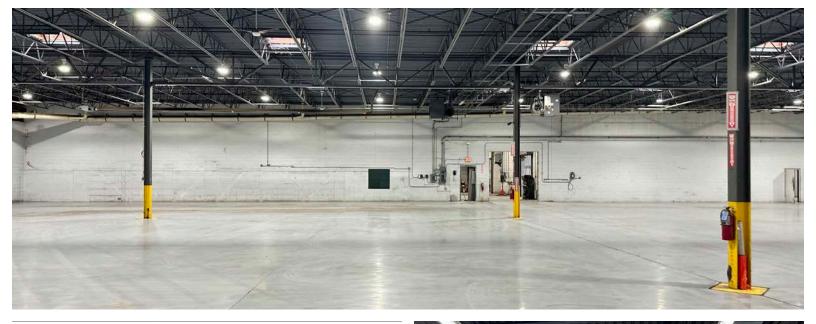

### **BUILDING SPECIFICATIONS**

**BUILDING SIZE** ±44,500 SF

**OFFICE** ±3,000 SF

**PROPERTY PARCEL** 11-06-476-035

**YEAR BUILT** Original Building 1985

**SITE SIZE** 5.05 AC

**CLEAR HEIGHT** 18'

**PARKING** ±30 surface spaces

**LOADING** • Three (3) interior truck docks

• Two (2) drive-in doors

**POWER** 2,400 amps 3-phase @ 240 volts

**SPRINKLER** Wet

**TAXES** \$53,851 (\$1.15 PSF)

**SALE PRICE** \$3,750,000

**COMMENTS** • Clean building

• New LED Lights

 Parking lot resealed and striped in Q4 2024