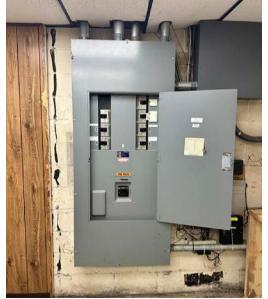

**LOADING** • Three (3) interior truck docks

• Two (2) drive-in doors

**POWER** 2,400 amps 3-phase @ 240 volts

**SPRINKLER** Wet

**TAXES** \$53,851 (\$1.15 PSF)

**SALE PRICE** \$3,750,000

**COMMENTS** • Clean building