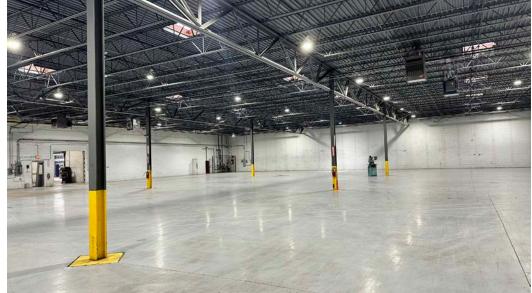

### **BUILDING SPECIFICATIONS**

**BUILDING SIZE** ±44,500 SF

**OFFICE** ±3,000 SF

**PROPERTY PARCEL** 11-06-476-035

**YEAR BUILT** Original Building 1985

**SITE SIZE** 5.05 AC

**CLEAR HEIGHT** 18'

**PARKING** ±30 surface spaces

**LOADING** • Three (3) interior truck docks

• Two (2) drive-in doors

**POWER** 2,400 amps 3-phase @ 240 volts

**SPRINKLER** Wet

**TAXES** \$53,851 (\$1.15 PSF)

**SALE PRICE** \$3,750,000

**COMMENTS** • Clean building

• New LED Lights

 Parking lot resealed and striped in Q4 2024