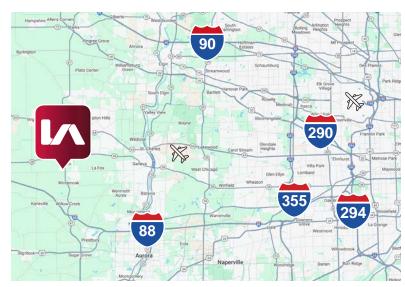

## **LOCATION HIGHLIGHTS**

- Kane County
- 5.0 miles to I-88
- 10.3 miles to Aurora Municipal Airport
- 13.4 miles to DuPage Airport
- 24.9 miles to I-355
- 28.8 miles to I-290
- 36.4 miles to I-294
- 39.4 miles to O'Hare International Airport