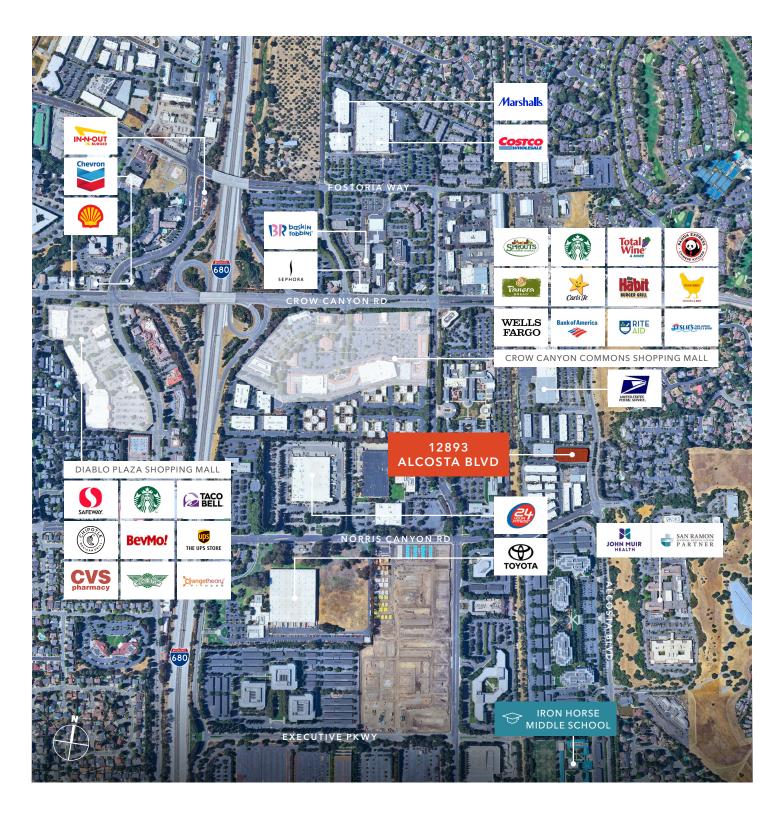

# INDUSTRIAL SPACE FOR LEASE

12893 ALCOSTA BLVD, SAN RAMON, CA 94583

### $\pm 3,909$ SF Industrial Space Available For Lease in San Ramon

Building Signage Available

Prominent Front Suite at Project with building signage available to tenant

Ideally located multi-tenant industrial project in San Ramon, CA.