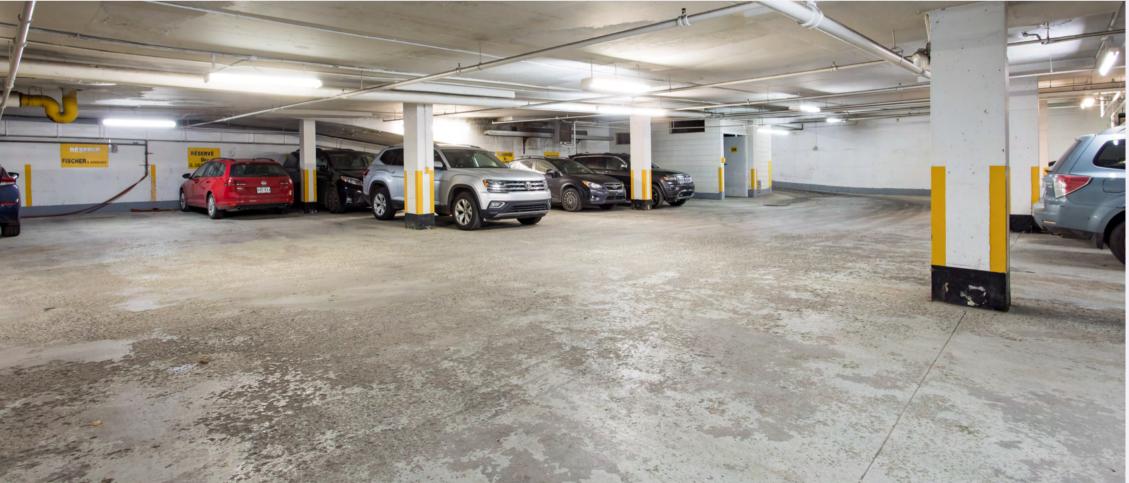

## CUSTOMIZABLE OFFICE SPACE— TO FIT YOUR NEEDS

- TOTAL AREA 37,400 SQ2
- SHARED WAITING ROOM
- SOUNDPROOF INSULATION
- 2 ELEVATORS ADAPTED FOR DISABLED PEOPLE
- HEATED INDOOR PARKING
- 1000 SQUARE FEET WITH PLUMBING FOR DENTISTS