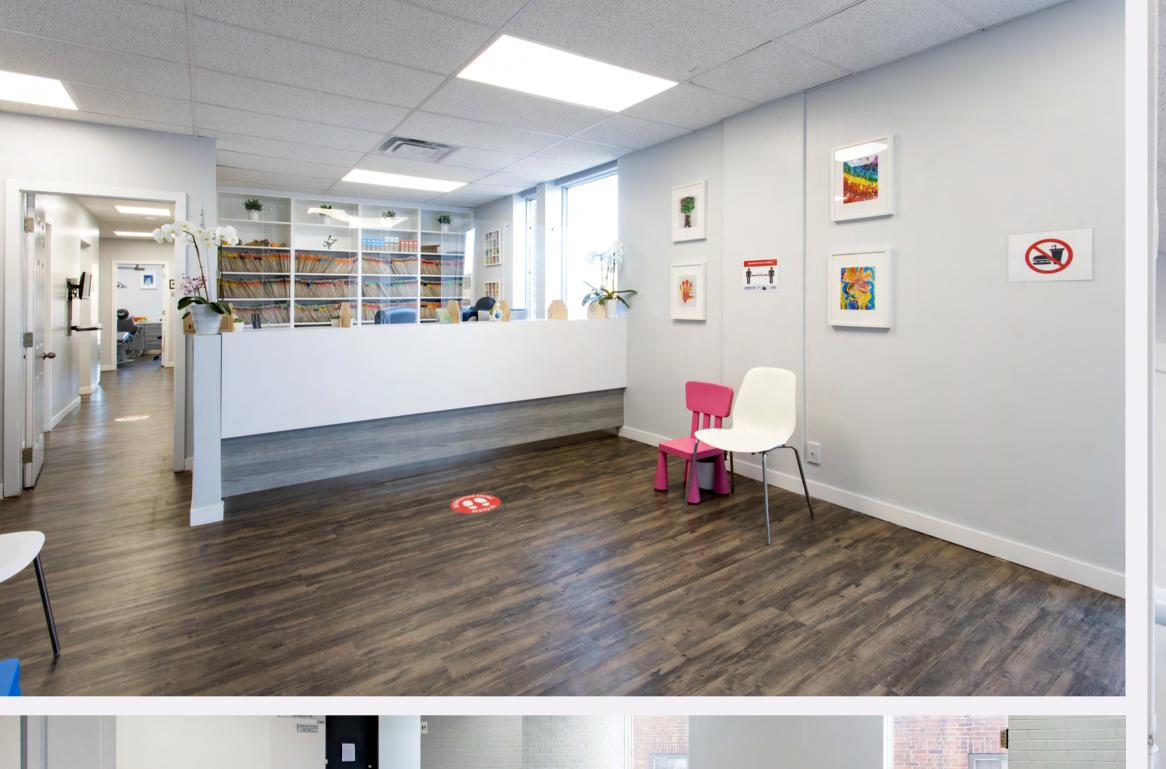

## CUSTOMIZABLE OFFICE SPACE— TO FIT YOUR NEEDS

- TOTAL AREA 37,400 SQ2
- SHARED WAITING ROOM
- SOUNDPROOF INSULATION
- 2 ELEVATORS ADAPTED FOR DISABLED PEOPLE
- HEATED INDOOR PARKING
- 1000 SQUARE FEET WITH PLUMBING FOR DENTISTS