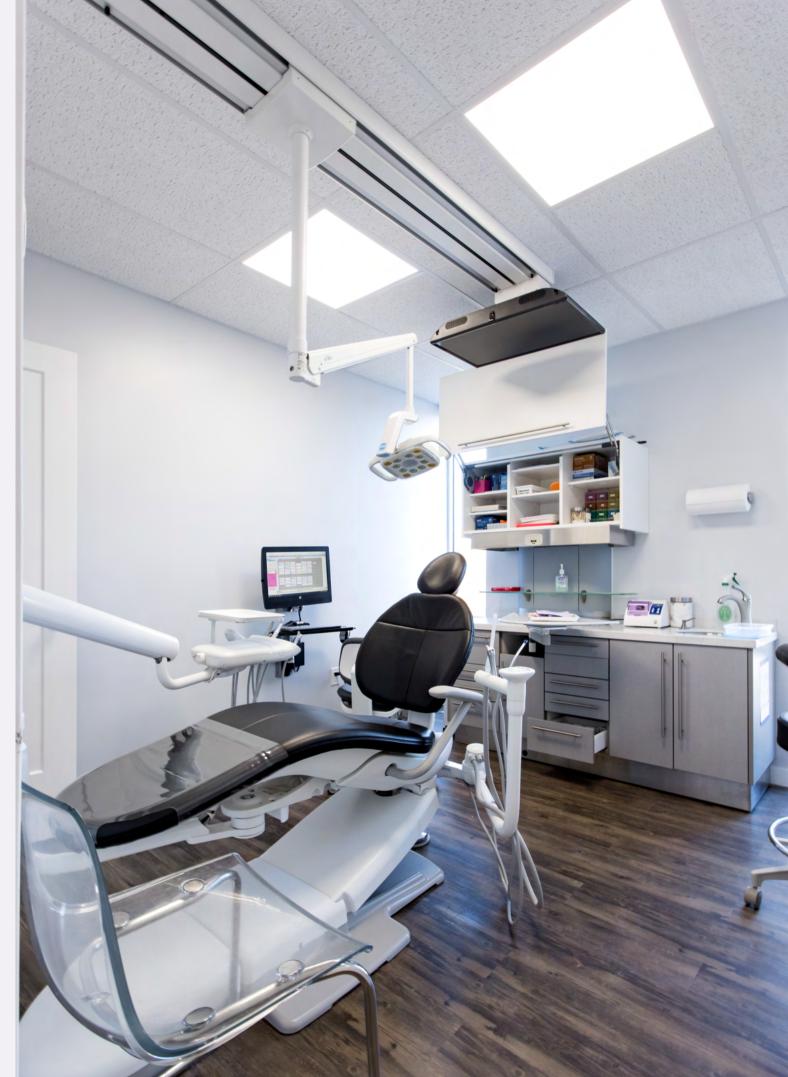

## CUSTOMIZABLE OFFICE SPACE— TO FIT YOUR NEEDS

- TOTAL AREA 37,400 SQ2
- SHARED WAITING ROOM
- SOUNDPROOF INSULATION
- 2 ELEVATORS ADAPTED FOR DISABLED PEOPLE
- HEATED INDOOR PARKING
- 1000 SQUARE FEET WITH PLUMBING FOR DENTISTS