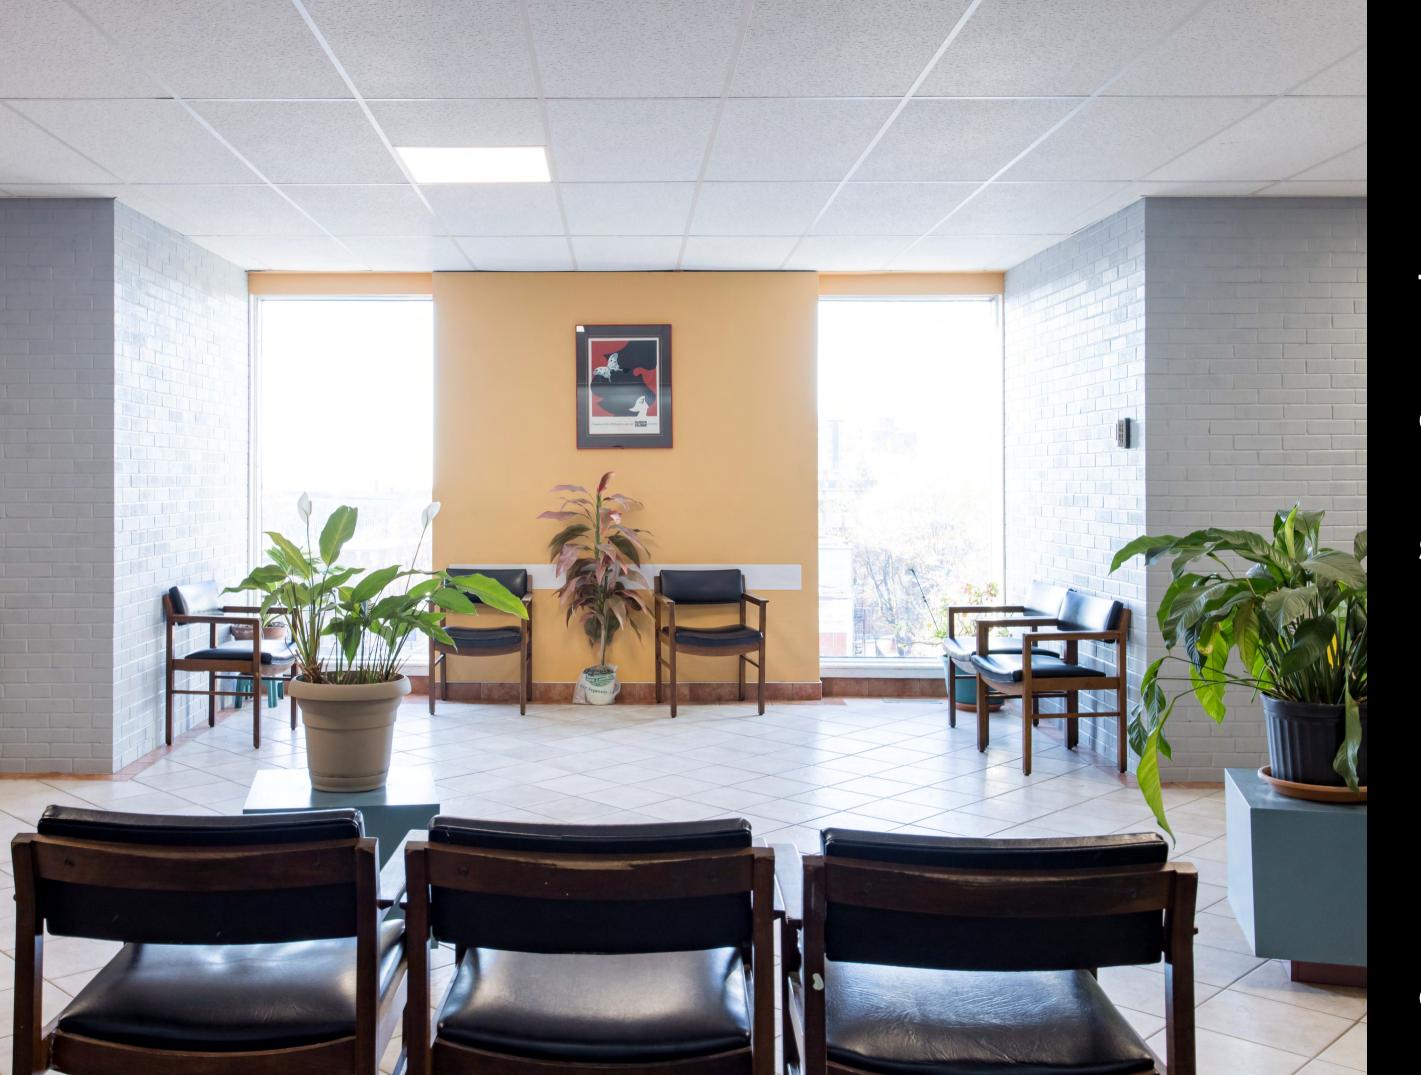

## CUSTOMIZABLE OFFICE SPACE— TO FIT YOUR NEEDS

- TOTAL AREA 37,400 SQ2
- SHARED WAITING ROOM
- SOUNDPROOF INSULATION
- 2 ELEVATORS ADAPTED FOR DISABLED PEOPLE
- HEATED INDOOR PARKING
- 1000 SQUARE FEET WITH PLUMBING FOR DENTISTS