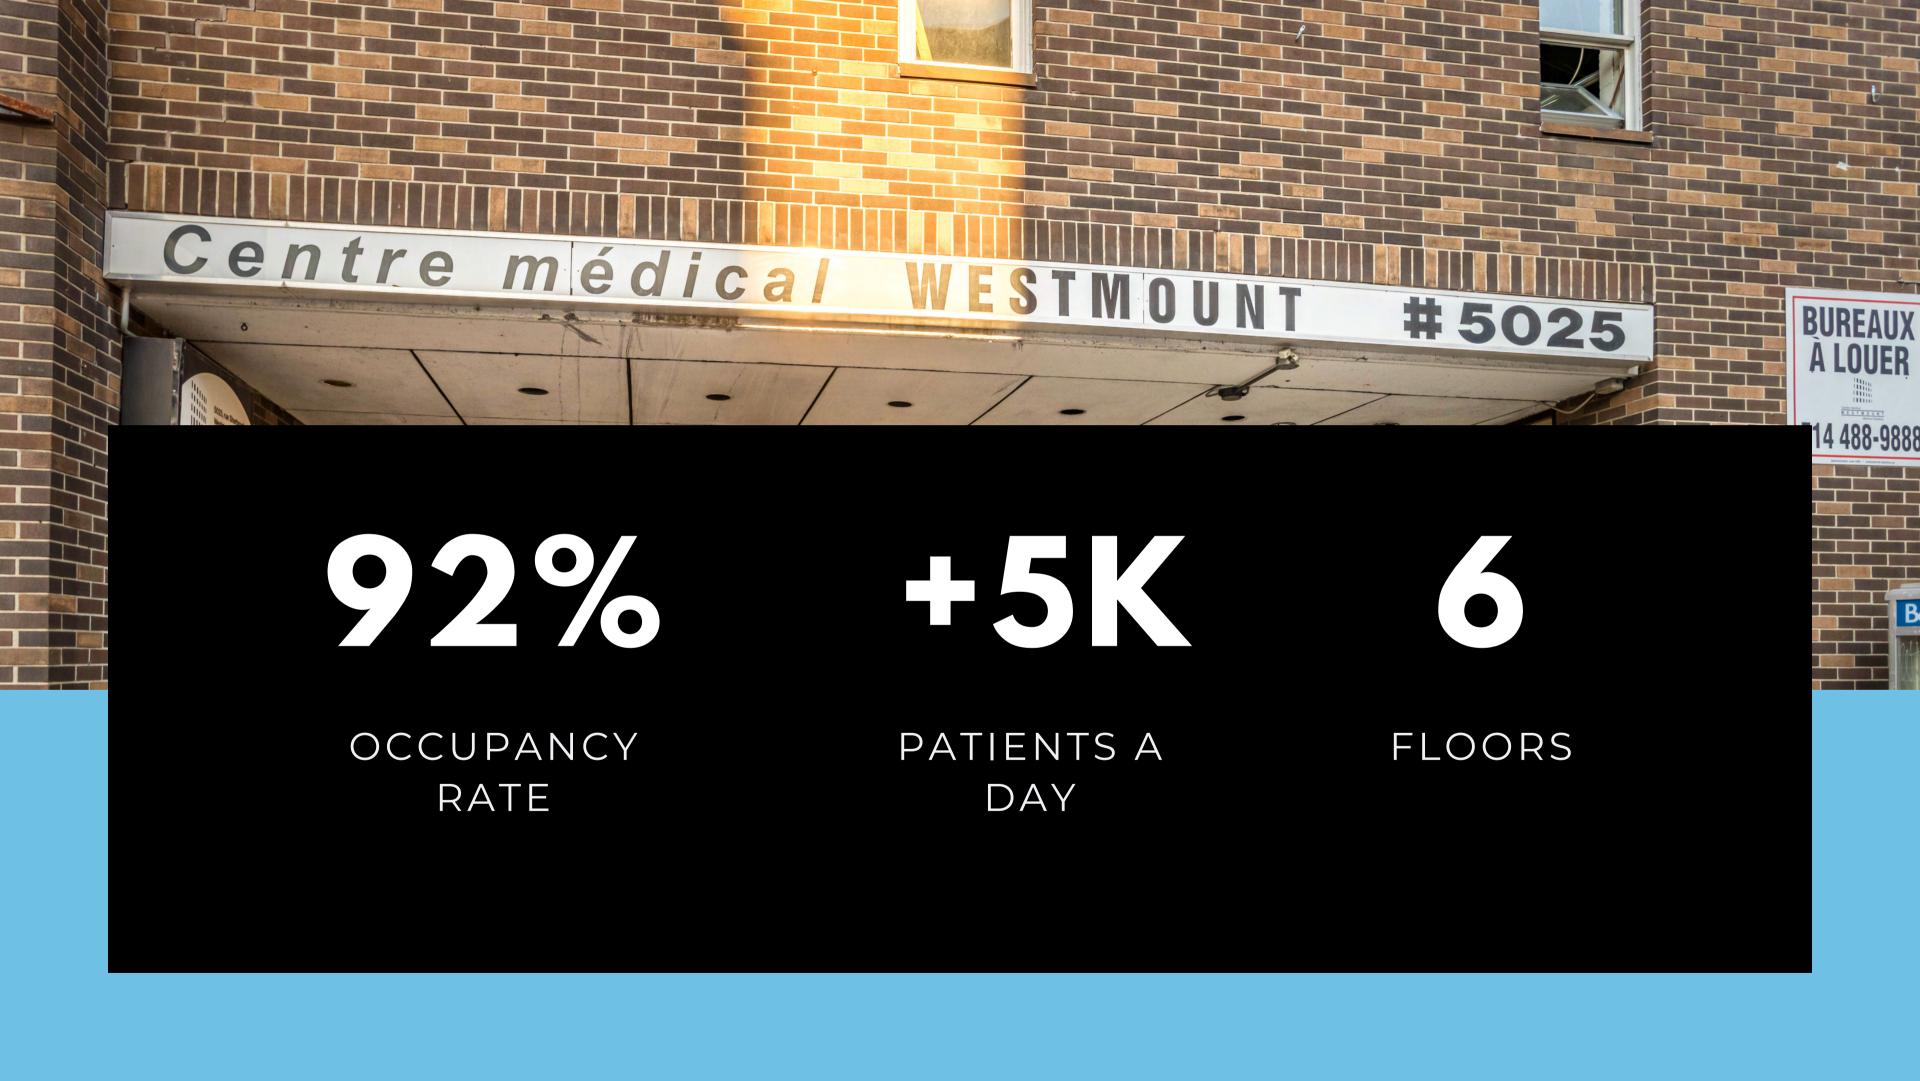

The Westmount Medical Building is a group of physicians in general and specialized practices, health professionals, laboratories, a pharmacy, businesses and a multidisciplinary clinic.

**ST. MARY'S HOSPITAL** 

## CUSTOMIZABLE OFFICE SPACE— TO FIT YOUR NEEDS

- TOTAL AREA 37,400 SQ2
- SHARED WAITING ROOM
- SOUNDPROOF INSULATION
- 2 ELEVATORS ADAPTED FOR DISABLED PEOPLE
- HEATED INDOOR PARKING
- 1000 SQUARE FEET WITH PLUMBING FOR DENTISTS