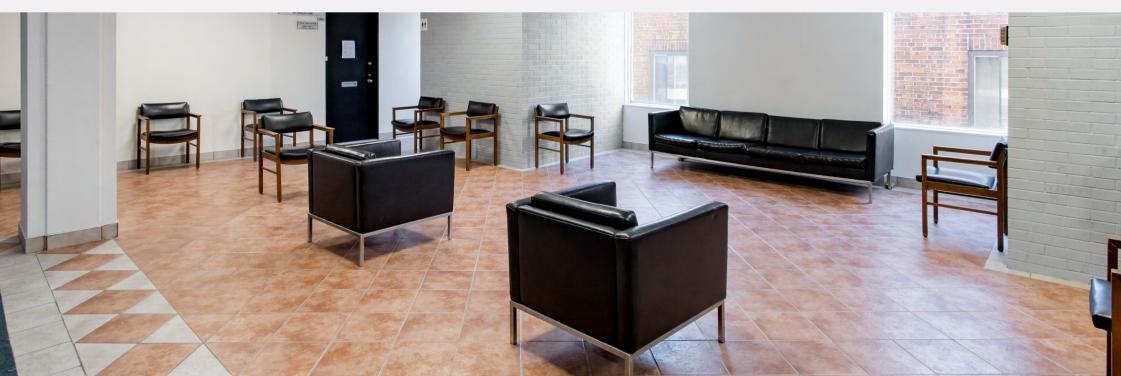

## CUSTOMIZABLE OFFICE SPACE— TO FIT YOUR NEEDS

- TOTAL AREA 37,400 SQ2
- SHARED WAITING ROOM
- SOUNDPROOF INSULATION
- 2 ELEVATORS ADAPTED FOR DISABLED PEOPLE
- HEATED INDOOR PARKING
- 1000 SQUARE FEET WITH PLUMBING FOR DENTISTS