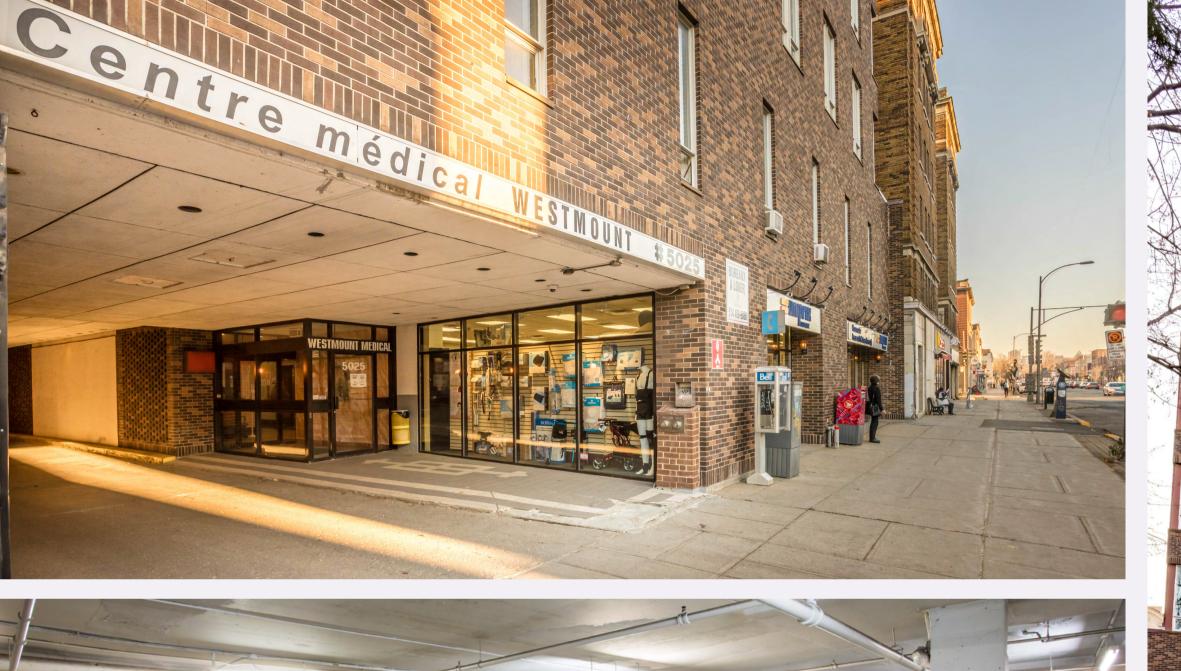

The Westmount Medical Building is a group of physicians in general and specialized practices, health professionals, laboratories, a pharmacy, businesses and a multidisciplinary clinic.

**ST. MARY'S HOSPITAL** 

#### **ADDRESS**

5025 SHERBROOKE ST W #263, MONTREAL, QUEBEC H4A 1S9