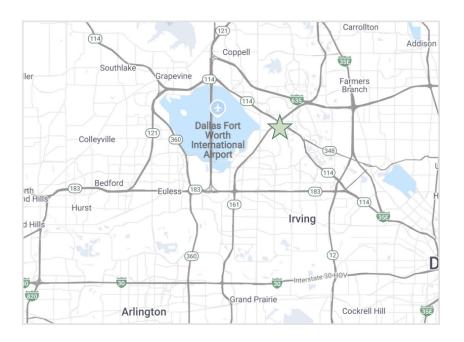

### ACCESS

- Immediate access to SH–161
- 1 mile to SH-114
- 1 mile to SH-183
- 3 miles to FedEx Ground Hub
- 4 miles to I-635
- 5 miles to I-35
- 13 miles to Dallas CBD
- 22 miles to Fort Worth CBD

SARAH OZANNE sarah.ozanne@streamrealty.com 214.210.1281 JEREMY KELLY jkelly@streamrealty.com 214.210.1360 MARK HAYES mark.hayes@streamrealty.com 214.267.0416 Leased By: