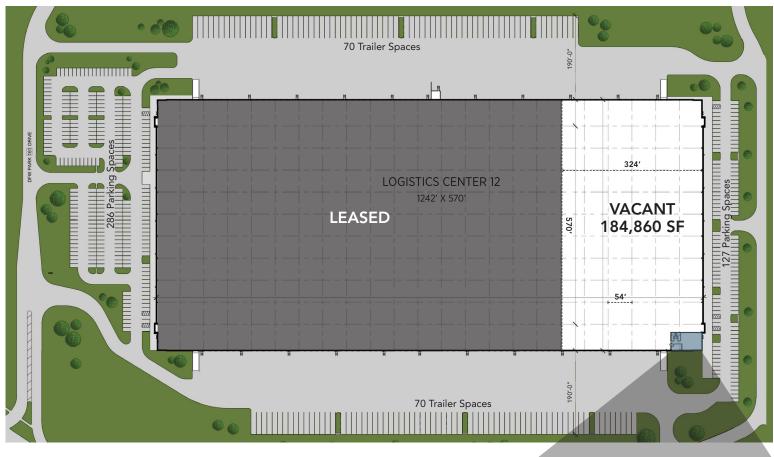

### **BUILDING INFORMATION**

dfw park 161

- 184,680 SF total available
- Divisible to 92,000 SF
- 3,300 SF spec office
- 28 dock-high doors with levelers
- 2 ramps
- 40' clear height
- 570' building depth
- 54' x 50' column spacing
- 16 trailer positions

- 127 parking spaces
- 190' truck court
- LED warehouse lights with motion sensors
- Cross-dock or front-load configuration
- 7" concrete slab
- Triple-Freeport Tax Exemption
- Foreign Trade Zone 39
- ESFR Sprinklers
- White-boxed warehouse