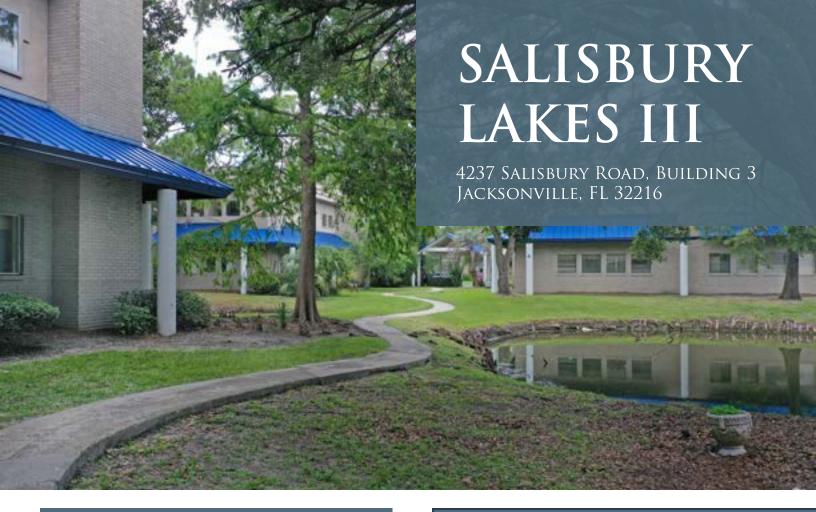

### SALISBURY LAKES III

#### Office Building For Lease

- \$17.00 Per/SF Modified Gross
- Located in Southpoint, minutes from the St.
- Johns Town Center and abundant local
- amenities.
- Immediate access to JTB/I-95 interchange.
- Abundant on-site parking.
- A quiet campus setting, beautifully
- landscaped with lakeside views.
- Private entries, bathrooms, breakrooms and
- more (See attached floorplans)