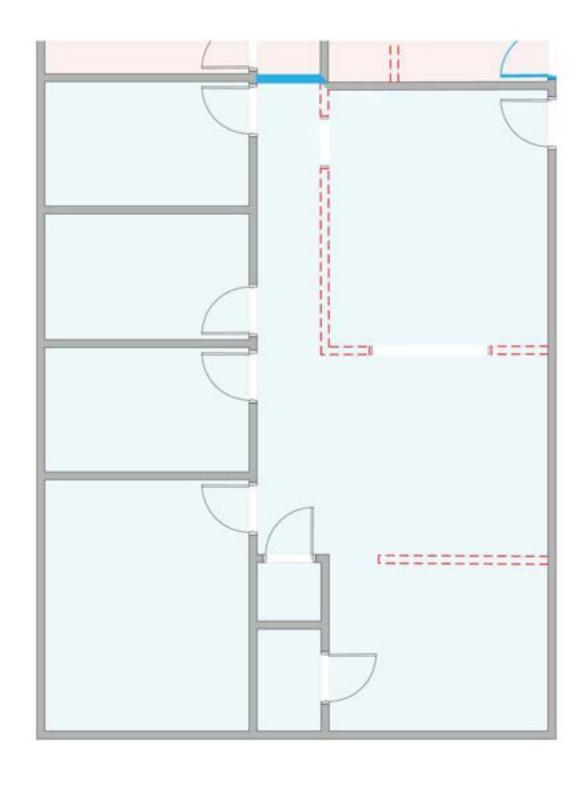

## SUITE 306 FLOOPLAN

#### Office Building For Lease

- \$17.00 Per/SF Modified Gross
- Located in Southpoint, minutes from the St.
- Johns Town Center and abundant local
- amenities.
- Immediate access to JTB/I-95 interchange.
- Abundant on-site parking.
- A quiet campus setting, beautifully
- landscaped with lakeside views.
- Private entries, bathrooms, breakrooms and
- more (See attached floorplans)