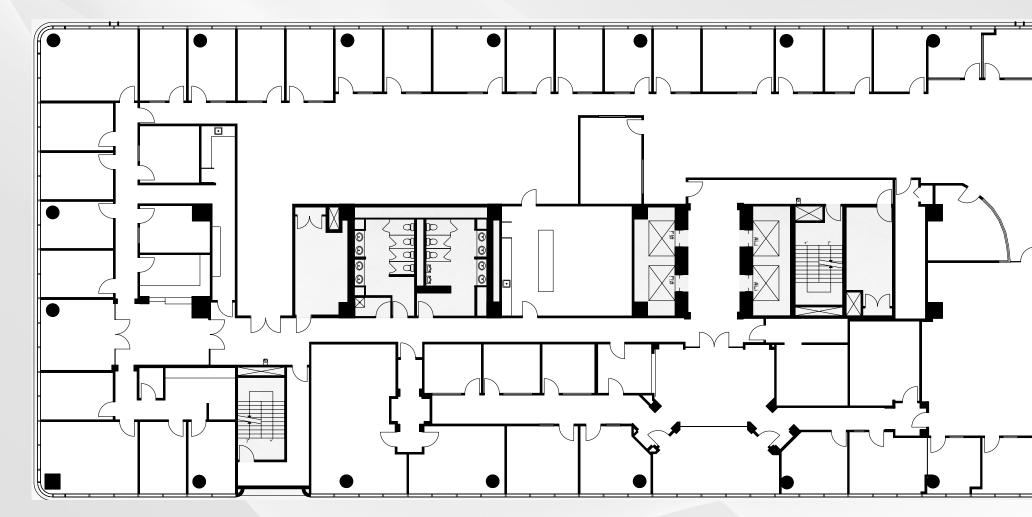

, an increase of 62,900 jobs
- Ranked #2 Emerging Tech Hub by Forbes
- Home to 2 of the top 25 largest universities in the nation
- 30 colleges, universities, and technical schools

# TOURISM & INFRASTRUCTURE

- Miami International Airport hosted over 42 million passengers by October 2022, putting it on pace to surpass the annual record of 45.9 million passengers in 2019 making 2022 its busiest year ever.
- Hotel occupancy in Miami was approximately 72% in 2022
- 24.2 Million overnight visitors recorded in 2021, with total spending at \$19.2 billion
- Miami has the highest concentration of boutique and lifestyle hotels in the United States
- Port of Miami is the world's leading cruise port, recognized as the "Cruise Capital of the World"
- Miami boasts 22 miles of world class beaches







Scan QR code or click map to view 3d virtual tour of this plan.





#### UNPARALLED ACCESS & WALKABILITY



| RESTAURANTS                                                                                  |                                                                                                                                                                                                                                          |                                                                                                              |                                                                                                                                                                                                                      | HOTELS |