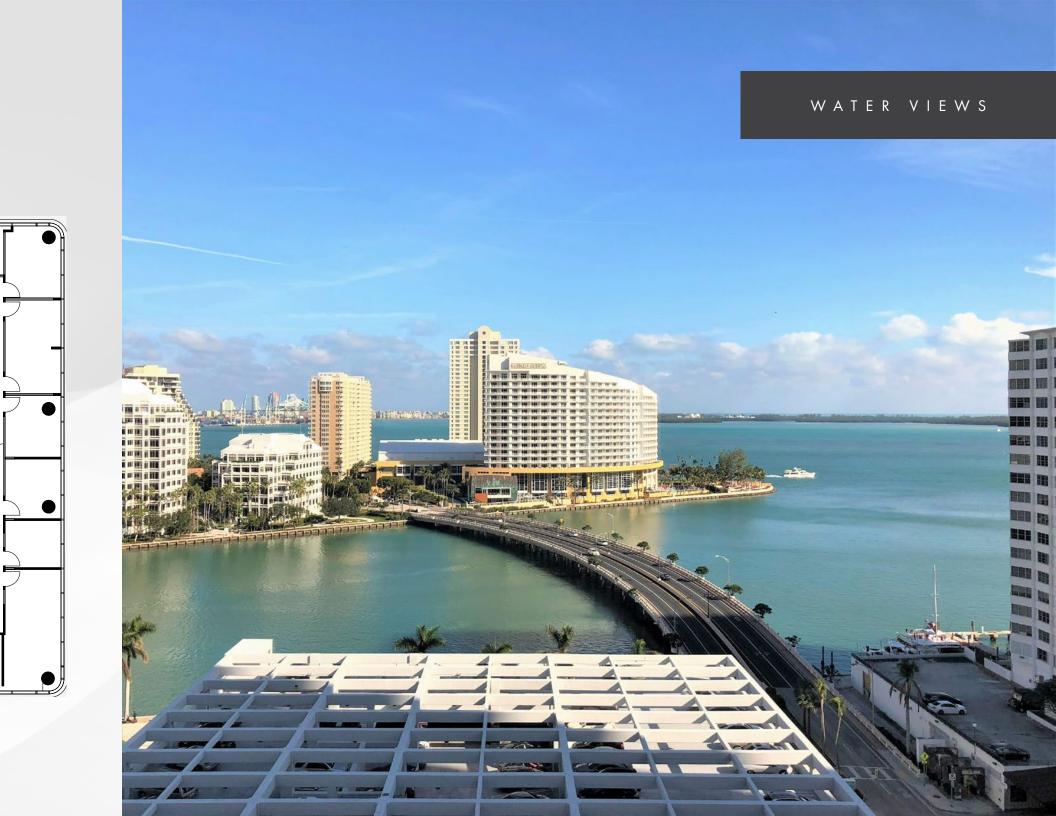

# Features

- Efficient floor plates with spectacular bay views
- Spectacular ingress/egress
- On-site café
- Energy Star Rating
- Truluck's Seafood Steak & Crab House on-site
- On-site Full Service Beauty Salon
- On-site Banking and ATM
- Covered parking accessible from Brickell Avenue
  2.0/1,000 RSF Parking ratio (300 covered spaces)
- On-site Management
- 24-hour security
- State-of-the-art communications infrastructure