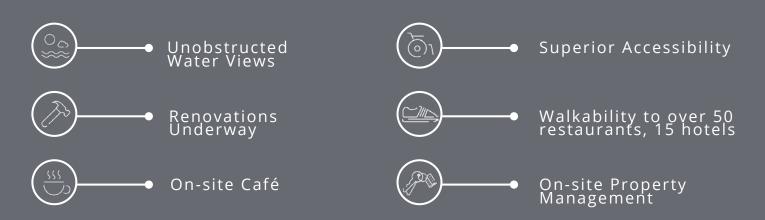

# Features

- Efficient floor plates with spectacular bay views
- Spectacular ingress/egress
- On-site café
- Energy Star Rating
- Truluck's Seafood Steak & Crab House on-site
- On-site Full Service Beauty Salon
- On-site Banking and ATM
- Covered parking accessible from Brickell Avenue
  2.0/1,000 RSF Parking ratio (300 covered spaces)
- On-site Management
- 24-hour security
- State-of-the-art communications infrastructure

# BUILDING HIGHLIGHTS