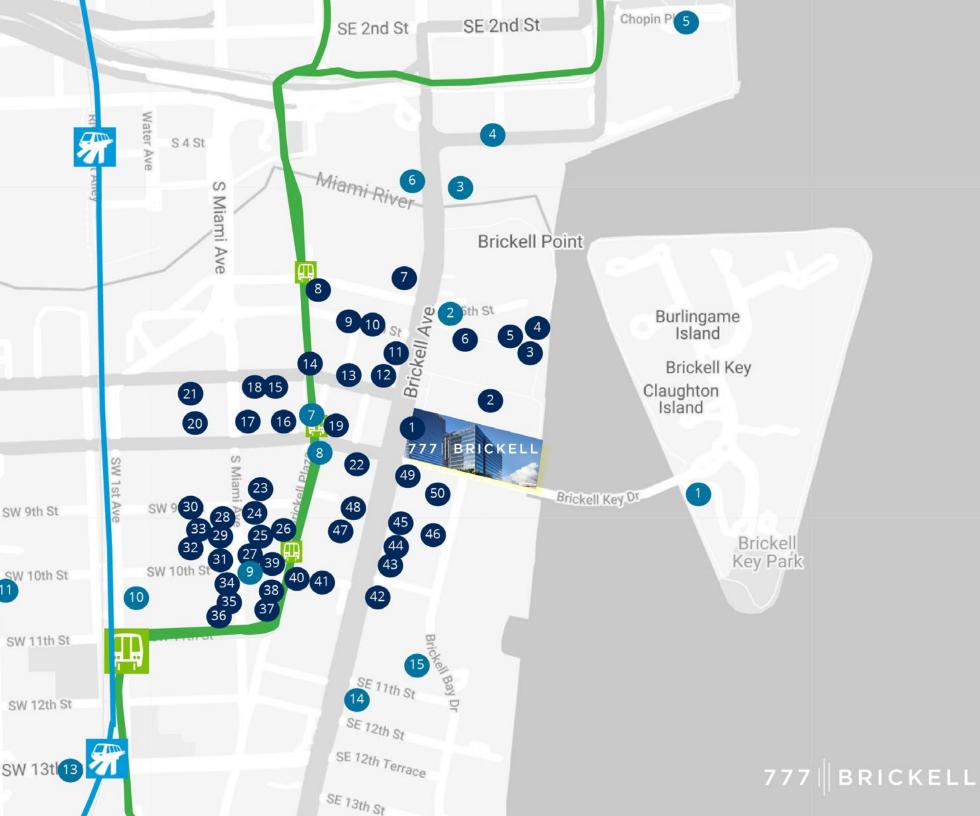

#### UNPARALLED ACCESS & WALKABILITY

| RESTAURANTS                                                                                  |                                                                                                                                                                                                                                          |                                                                                                              |                                                                                                                                                                                                                      | HOTELS |                                                                                             |                                                                                                                                          |
|----------------------------------------------------------------------------------------------|------------------------------------------------------------------------------------------------------------------------------------------------------------------------------------------------------------------------------------------|--------------------------------------------------------------------------------------------------------------|----------------------------------------------------------------------------------------------------------------------------------------------------------------------------------------------------------------------|--------|---------------------------------------------------------------------------------------------|------------------------------------------------------------------------------------------------------------------------------------------|
| 2.<br>3.<br>4.<br>5.<br>7.<br>8.<br>0.<br>12.<br>14.<br>5.<br>14.<br>5.<br>14.<br>15.<br>16. | Truluck's<br>Threefold Café<br>Cipriani<br>Cantina La Veinte<br>Addikt<br>Panther Coffee<br>Capital Grille<br>Friend's<br>Pizza Rustica<br>Hibachi Grill<br>Hutong<br>Flemmings<br>B Bistro<br>River Oyster bar<br>Dr. Smood<br>Tacology | 26.<br>27.<br>28.<br>29.<br>30.<br>31.<br>32.<br>33.<br>34.<br>35.<br>36.<br>37.<br>38.<br>39.<br>40.<br>41. | Shake Shack<br>Balans<br>Moxie's<br>Toscana Divino<br>Raw Juce<br>North Italia<br>Burger & Beer Joing<br>Happea's<br>Mister 01<br>Dolores<br>Socal Cantina<br>Akashi<br>Latin Cafe<br>Perricone's<br>DC Pie<br>Crema |        | 1<br>2.<br>3.<br>4.<br>5.<br>6.<br>7.<br>8.<br>9.<br>10.<br>11.<br>12.<br>13.<br>14.<br>15. | Manda<br>W Hot<br>Epic H<br>JW Ma<br>Interce<br>Hyatt<br>East H<br>SLS Lu<br>Citizer<br>Hamp<br>Aloft<br>Bricke<br>SLS<br>JW Ma<br>Hyatt |
| 17.<br>18.<br>19.<br>20.<br>21.<br>22.<br>23.<br>24.<br>25.                                  | Pubbelly Sushi<br>Luke's Lobster<br>Quinto La Huella<br>Casa Tua Food Hall<br>Luna Park<br>Gaults Café<br>Chipotle<br>P.F. Chang's<br>Starbucks                                                                                          | 41.<br>42.<br>43.<br>44.<br>45.<br>46.<br>47.<br>48.<br>49.<br>50.                                           | Nusr-et<br>Sushi Siam<br>GreenLife Café<br>Pasion Del Cielo<br>Palmas Café<br>Atelier Café<br>Amour de Miami<br>Bolay<br>Komodo                                                                                      | pd     |                                                                                             |                                                                                                                                          |

SW 2nd Ave

- Mandarin Oriental
- W Hotel Epic Hotel
- JW Marriott Marquis
- Intercontinental Hyatt
- East Hotel
- SLS Lux
- Citizen M
- Aloft
- Brickell Luxe
- JW Marriott
- Hyatt Centric

SW