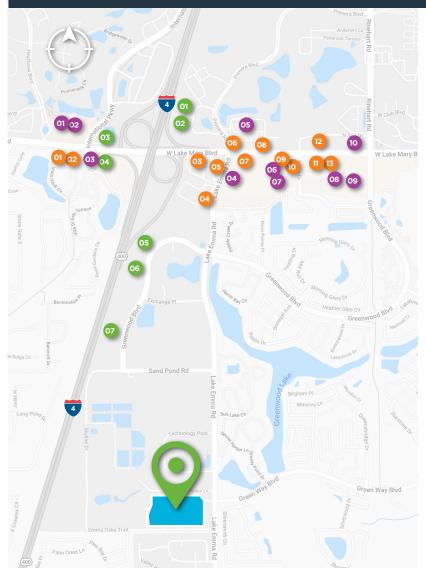

# EMPLOYEES IN THE AREA BENEFIT FROM THE PROXIMITY TO OVER 100 RESTAURANTS AND +7 MILLION SQUARE FEET OF RETAIL SHOPPING

# LODGING

| 01 | Hilton Garden Inn         |
|----|---------------------------|
| 02 | Homewood Suites by Hilton |
| 03 | Courtyard by Marriott     |
| 04 | Hyatt Place               |
| 05 | Extended Stay America     |
| 06 | La Quinta Inn & Suites    |
| 07 | Candlewood Suites         |

# EATING + DRINKING

| 01 | Panera Bread                  |
|----|-------------------------------|
| 02 | Stonewood Grill & Tavern King |
| 03 | Wendy's                       |
| 04 | LongHorn Steakhouse           |
| 05 | KFC                           |
| 06 | Arby's                        |
| 07 | Chili's Grill & Bar           |
| 08 | Chick-fil-A                   |
| 09 | Dave's Hot Chicken            |
| 10 | Starbucks                     |
| 11 | Steak 'n Shake                |
| 12 | McDonald's                    |
| 13 | Chipotle Mexican Grill        |
|    |                               |

# SHOPPING + AMENITIES

| 01 | CVS                 |
|----|---------------------|
| 02 | Winn-Dixie          |
| 03 | Walgreens           |
| 04 | Esporta Fitness     |
| 05 | The Home Depot      |
| 06 | The Fresh Market    |
| 07 | Ross Dress for Less |
| 08 | Publix Super Market |
| 09 | Target              |
| 10 | Walgreens           |