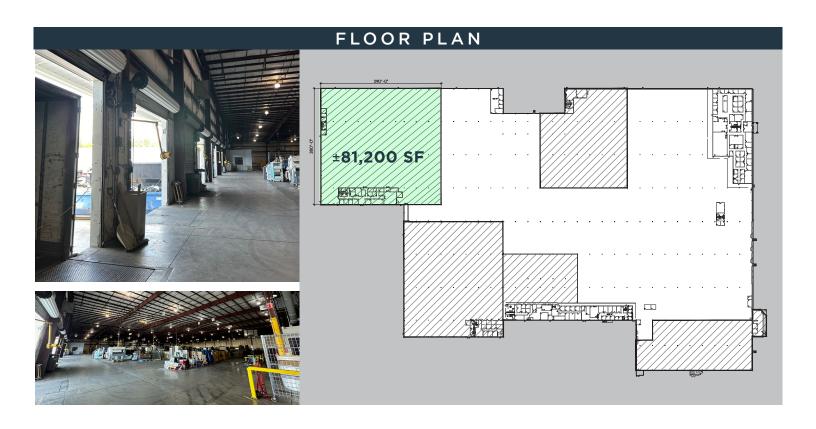

# INNOVATION CENTER at Lake Mary

ATCAP PARTNERS

2452 Lake Emma Rd Lake Mary, FL 32746 Google.com

±81,200 SF FOR LEASE

LOCATED IN THE "HEART OF FLORIDA'S I-4 CORRIDOR" BETWEEN DAYTONA BEACH & ORLANDO

- <u>+</u>81,200 square feet
- <u>5,320+</u> square feet of office space
- Ventilated Space
- Nine (9) dock high doors all equipped with edge of docks. (3) with pit levelers
- Zoning: M1-A (Light Industrial)
- County: Seminole

- One (1) grade level door (14'w x 10'h)
- 22' 34' clear height
- 30' x 80' column spacing
- Heavy power
- All lights with LED bulbs
- · Ample of parking
- Utilities: City of Lake Mary (W) Duke Energy (E)