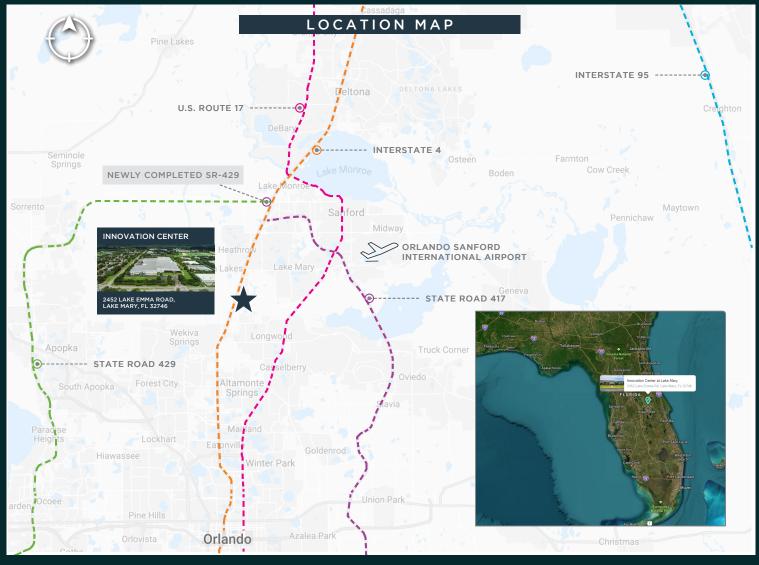

# SURROUNDING RESIDENTIAL ENCOMPASSES THE HIGH-END EXECUTIVE HOUSING IN LAKE MARY AND SANFORD

- In close proximity to SR-429. The final section of the Wekiva Parkway, located near SR-429, has been officially opened, completing the greater Orlando beltway. This extension includes both SR-429 and SR-417, providing a comprehensive network for the region.
- 4.6 miles to Lake Mary's SunRail station
- 10 miles to Orlando Sanford Intl Airport (SFB)
- 29 miles to Orlando International Airport (MCO)