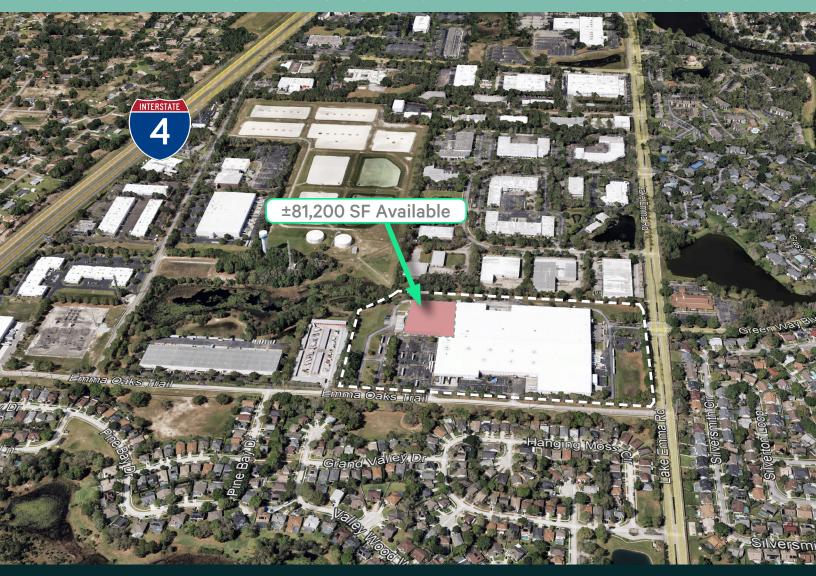

# INNOVATION CENTER at Lake Mary

ATCAP PARTNERS

2452 Lake Emma Rd Lake Mary, FL 32746 Google.com

±81,200 SF FOR LEASE

LOCATED IN THE "HEART OF FLORIDA'S I-4 CORRIDOR" BETWEEN DAYTONA BEACH & ORLANDO

- <u>+</u>81,200 square feet
- <u>5,320+</u> square feet of office space
- Ventilated Space
- Nine (9) dock high doors all equipped with edge of docks. (3) with pit levelers
- Zoning: M1-A (Light Industrial)
- County: Seminole

# SURROUNDING RESIDENTIAL ENCOMPASSES THE HIGH-END EXECUTIVE HOUSING IN LAKE MARY AND SANFORD

- In close proximity to SR-429. The final section of the Wekiva Parkway, located near SR-429, has been officially opened, completing the greater Orlando beltway. This extension includes both SR-429 and SR-417, providing a comprehensive network for the region.
- 4.6 miles to Lake Mary's SunRail station
- 10 miles to Orlando Sanford Intl Airport (SFB)
- 29 miles to Orlando International Airport (MCO)