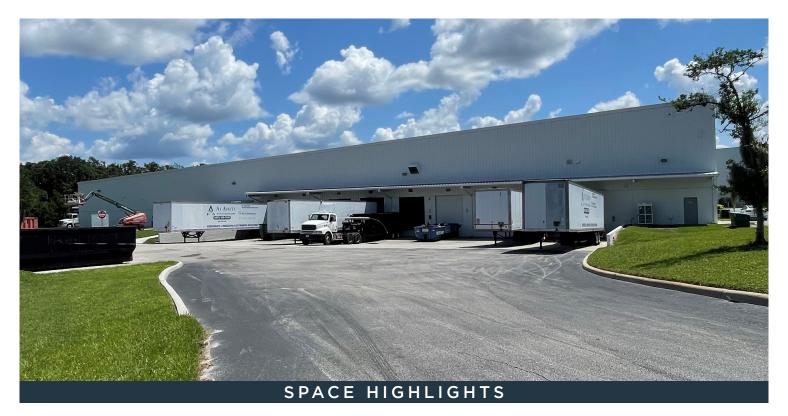

# INNOVATION CENTER at Lake Mary

ATCAP PARTNERS

2452 Lake Emma Rd Lake Mary, FL 32746 Google.com

±81,200 SF FOR LEASE

LOCATED IN THE "HEART OF FLORIDA'S I-4 CORRIDOR" BETWEEN DAYTONA BEACH & ORLANDO

- <u>+</u>81,200 square feet
- <u>5,320+</u> square feet of office space
- Ventilated Space
- Nine (9) dock high doors all equipped with edge of docks. (3) with pit levelers
- Zoning: M1-A (Light Industrial)
- County: Seminole

- One (1) grade level door (14'w x 10'h)
- 22' 34' clear height
- 30' x 80' column spacing
- Heavy power
- All lights with LED bulbs
- · Ample of parking
- Utilities: City of Lake Mary (W) Duke Energy (E)