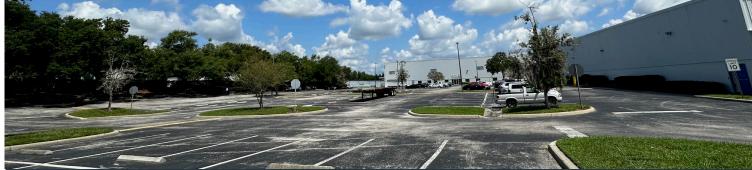

# INNOVATION CENTER at Lake Mary

ATCAP PARTNERS

2452 Lake Emma Rd Lake Mary, FL 32746 Google.com

±81,200 SF FOR LEASE

LOCATED IN THE "HEART OF FLORIDA'S I-4 CORRIDOR" BETWEEN DAYTONA BEACH & ORLANDO

- <u>+</u>81,200 square feet
- <u>5,320+</u> square feet of office space
- Ventilated Space
- Nine (9) dock high doors all equipped with edge of docks. (3) with pit levelers
- Zoning: M1-A (Light Industrial)
- County: Seminole

- One (1) grade level door (14'w x 10'h)
- 22' 34' clear height
- 30' x 80' column spacing
- Heavy power
- All lights with LED bulbs
- · Ample of parking
- Utilities: City of Lake Mary (W) Duke Energy (E)