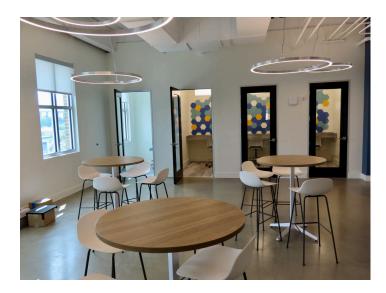

#### **Property Details:**

- Central Daniel Island location; walk to restaurants and retail
- Ample on-site parking
- Modern building with access controls and elevator
- Full floor suite
  - o Subdividable into two suites +/-5,000sf to 6,500sf
- Modern top end interior office finishes in like new condition
- Nine private offices (Three additional rooms could be private offices)
- Four conference/break out rooms
- Boardroom for 18 guests with AV
- Open areas for workstations
- Outdoor patio
- Two break areas (one with kitchen)
- Furnishings available (see agent for specific details)