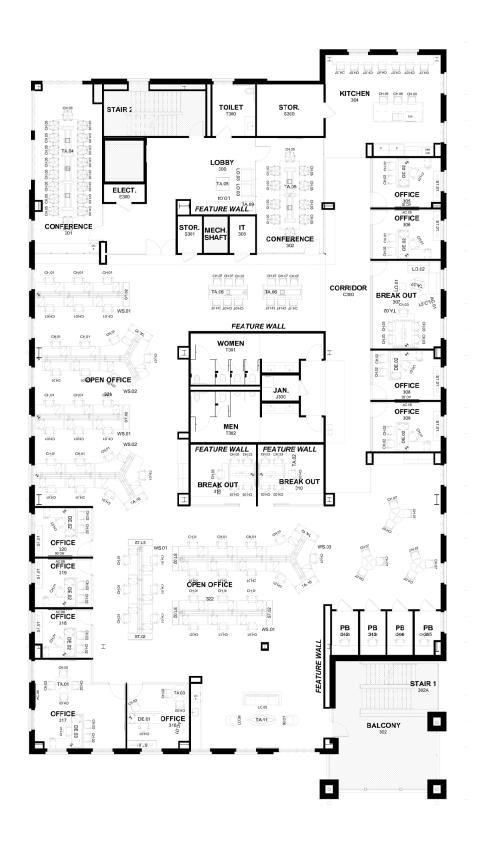

### **Daniel Island Square**

880 Island Park Drive, Charleston, SC 29492



Building Size: 44,000+ sf • Available: 5,000sf - 11,419sf Office Suite

#### **Property Details:**

- Central Daniel Island location; walk to restaurants and retail
- Ample on-site parking
- Modern building with access controls and elevator
- Full floor suite
  - o Subdividable into two suites +/-5,000sf to 6,500sf
- Modern top end interior office finishes in like new condition
- Nine private offices (Three additional rooms could be private offices)
- Four conference/break out rooms
- Boardroom for 18 guests with AV
- Open areas for workstations
- Outdoor patio
- Two break areas (one with kitchen)
- Furnishings available (see agent for specific details)



#### **EXISTING FULL FLOOR PLAN**





### OPTION: SUBDIVIDE FLOOR INTO TWO TENANT SPACES MULTIPLE CONFIGURATIONS AVAILABLE





☐ Chad Colman

chad @amplifycap.net

(843) 561-9004 x 701







Chad Colman

chad @amplifycap.net

(843) 561-9004 x 701









Chad Colman

chad @amplifycap.net

(843) 561-9004 x 701













Chad Colman

chad @amplifycap.net

(843) 561-9004 x 701