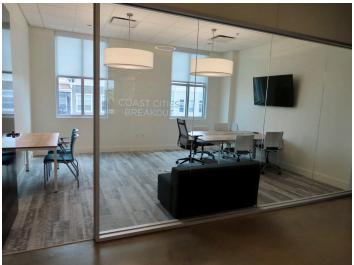

#### **Property Details:**

- Central Daniel Island location; walk to restaurants and retail
- Ample on-site parking
- Modern building with access controls and elevator
- Full floor suite
  - o Subdividable into two suites +/-5,000sf to 6,500sf
- Modern top end interior office finishes in like new condition
- Nine private offices (Three additional rooms could be private offices)
- Four conference/break out rooms
- Boardroom for 18 guests with AV
- Open areas for workstations
- Outdoor patio
- Two break areas (one with kitchen)
- Furnishings available (see agent for specific details)