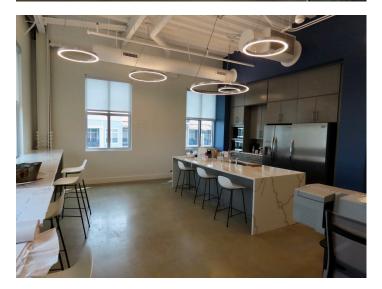

#### **Property Details:**

- Central Daniel Island location; walk to restaurants and retail
- Ample on-site parking
- Modern building with access controls and elevator
- Full floor suite
  - o Subdividable into two suites +/-5,000sf to 6,500sf
- Modern top end interior office finishes in like new condition
- Nine private offices (Three additional rooms could be private offices)
- Four conference/break out rooms
- Boardroom for 18 guests with AV
- Open areas for workstations
- Outdoor patio
- Two break areas (one with kitchen)
- Furnishings available (see agent for specific details)