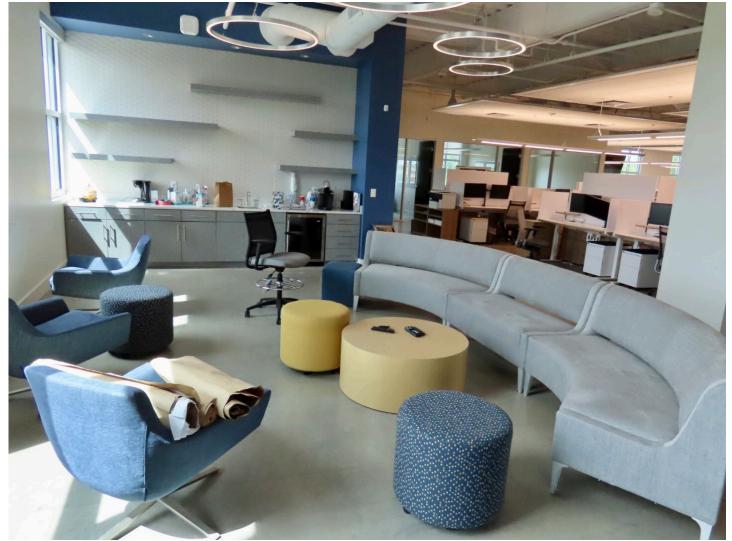

#### **Property Details:**

- Central Daniel Island location; walk to restaurants and retail
- Ample on-site parking
- Modern building with access controls and elevator
- Full floor suite
  - o Subdividable into two suites +/-5,000sf to 6,500sf
- Modern top end interior office finishes in like new condition
- Nine private offices (Three additional rooms could be private offices)
- Four conference/break out rooms
- Boardroom for 18 guests with AV
- Open areas for workstations
- Outdoor patio
- Two break areas (one with kitchen)
- Furnishings available (see agent for specific details)