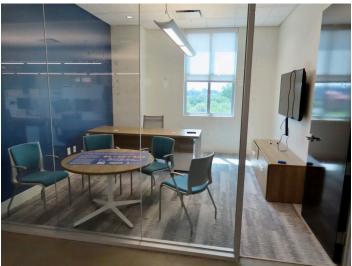

#### **Property Details:**

- Central Daniel Island location; walk to restaurants and retail
- Ample on-site parking
- Modern building with access controls and elevator
- Full floor suite
  - o Subdividable into two suites +/-5,000sf to 6,500sf
- Modern top end interior office finishes in like new condition
- Nine private offices (Three additional rooms could be private offices)
- Four conference/break out rooms
- Boardroom for 18 guests with AV
- Open areas for workstations
- Outdoor patio
- Two break areas (one with kitchen)
- Furnishings available (see agent for specific details)