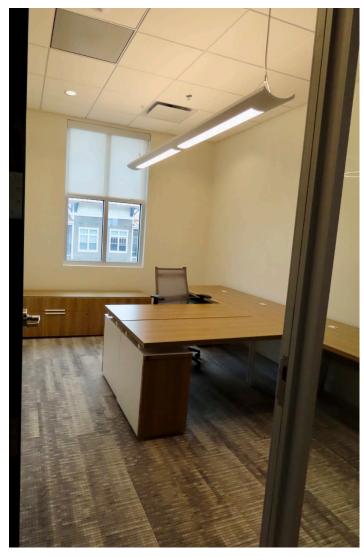

#### **Property Details:**

- Central Daniel Island location; walk to restaurants and retail
- Ample on-site parking
- Modern building with access controls and elevator
- Full floor suite
  - o Subdividable into two suites +/-5,000sf to 6,500sf
- Modern top end interior office finishes in like new condition
- Nine private offices (Three additional rooms could be private offices)
- Four conference/break out rooms
- Boardroom for 18 guests with AV
- Open areas for workstations
- Outdoor patio
- Two break areas (one with kitchen)
- Furnishings available (see agent for specific details)