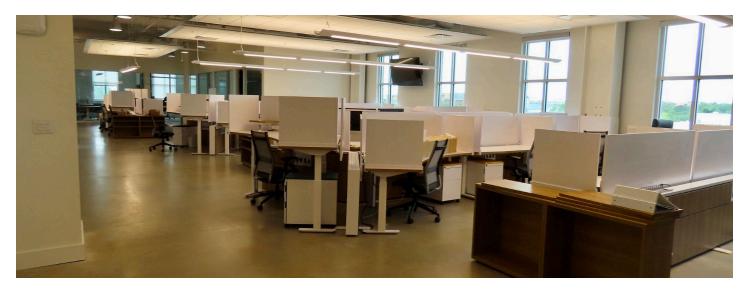

#### **Property Details:**

- Central Daniel Island location; walk to restaurants and retail
- Ample on-site parking
- Modern building with access controls and elevator
- Full floor suite
  - o Subdividable into two suites +/-5,000sf to 6,500sf
- Modern top end interior office finishes in like new condition
- Nine private offices (Three additional rooms could be private offices)
- Four conference/break out rooms
- Boardroom for 18 guests with AV
- Open areas for workstations
- Outdoor patio
- Two break areas (one with kitchen)
- Furnishings available (see agent for specific details)