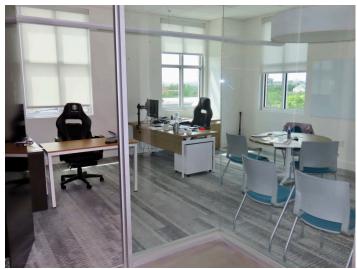

#### **Property Details:**

- Central Daniel Island location; walk to restaurants and retail
- Ample on-site parking
- Modern building with access controls and elevator
- Full floor suite
  - o Subdividable into two suites +/-5,000sf to 6,500sf
- Modern top end interior office finishes in like new condition
- Nine private offices (Three additional rooms could be private offices)
- Four conference/break out rooms
- Boardroom for 18 guests with AV
- Open areas for workstations
- Outdoor patio
- Two break areas (one with kitchen)
- Furnishings available (see agent for specific details)