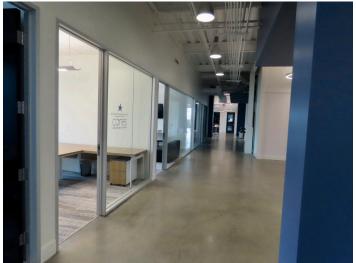

#### **Property Details:**

- Central Daniel Island location; walk to restaurants and retail
- Ample on-site parking
- Modern building with access controls and elevator
- Full floor suite
  - o Subdividable into two suites +/-5,000sf to 6,500sf
- Modern top end interior office finishes in like new condition
- Nine private offices (Three additional rooms could be private offices)
- Four conference/break out rooms
- Boardroom for 18 guests with AV
- Open areas for workstations
- Outdoor patio
- Two break areas (one with kitchen)
- Furnishings available (see agent for specific details)