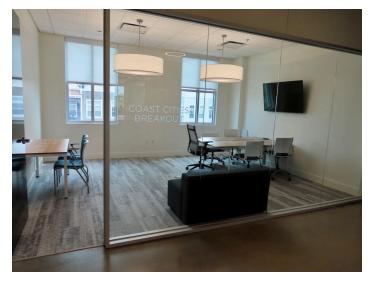

#### **Property Details:**

- Central Daniel Island location; walk to restaurants and retail
- Ample on-site parking
- Modern building with access controls and elevator
- Full floor suite
  - o Subdividable into two suites +/-5,000sf to 6,500sf
- Modern top end interior office finishes in like new condition
- Nine private offices (Three additional rooms could be private offices)
- Four conference/break out rooms
- Boardroom for 18 guests with AV
- Open areas for workstations
- Outdoor patio
- Two break areas (one with kitchen)
- Furnishings available (see agent for specific details)