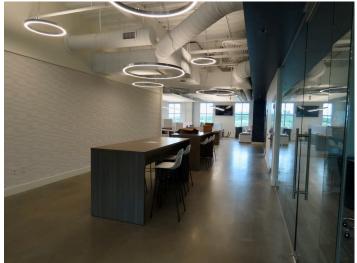

#### **Property Details:**

- Central Daniel Island location; walk to restaurants and retail
- Ample on-site parking
- Modern building with access controls and elevator
- Full floor suite
  - o Subdividable into two suites +/-5,000sf to 6,500sf
- Modern top end interior office finishes in like new condition
- Nine private offices (Three additional rooms could be private offices)
- Four conference/break out rooms
- Boardroom for 18 guests with AV
- Open areas for workstations
- Outdoor patio
- Two break areas (one with kitchen)
- Furnishings available (see agent for specific details)