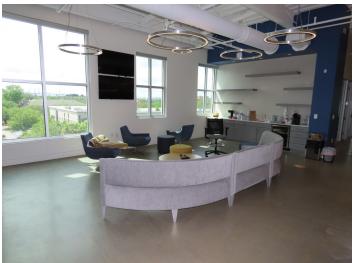

#### **Property Details:**

- Central Daniel Island location; walk to restaurants and retail
- Ample on-site parking
- Modern building with access controls and elevator
- Full floor suite
  - o Subdividable into two suites +/-5,000sf to 6,500sf
- Modern top end interior office finishes in like new condition
- Nine private offices (Three additional rooms could be private offices)
- Four conference/break out rooms
- Boardroom for 18 guests with AV
- Open areas for workstations
- Outdoor patio
- Two break areas (one with kitchen)
- Furnishings available (see agent for specific details)