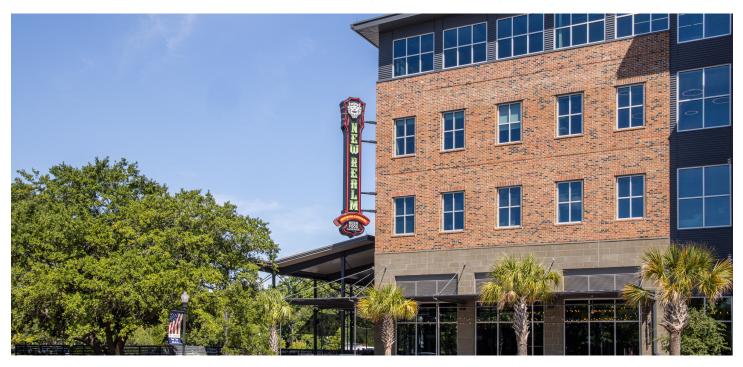

### **Daniel Island Square**

880 Island Park Drive, Charleston, SC 29492

Building Size: 44,000+ sf • Available: 5,000sf - 11,419sf Office Suite

#### **Property Details:**

- Central Daniel Island location; walk to restaurants and retail
- Ample on-site parking
- Modern building with access controls and elevator
- Full floor suite
  - o Subdividable into two suites +/-5,000sf to 6,500sf
- Modern top end interior office finishes in like new condition
- Nine private offices (Three additional rooms could be private offices)
- Four conference/break out rooms
- Boardroom for 18 guests with AV
- Open areas for workstations
- Outdoor patio
- Two break areas (one with kitchen)
- Furnishings available (see agent for specific details)