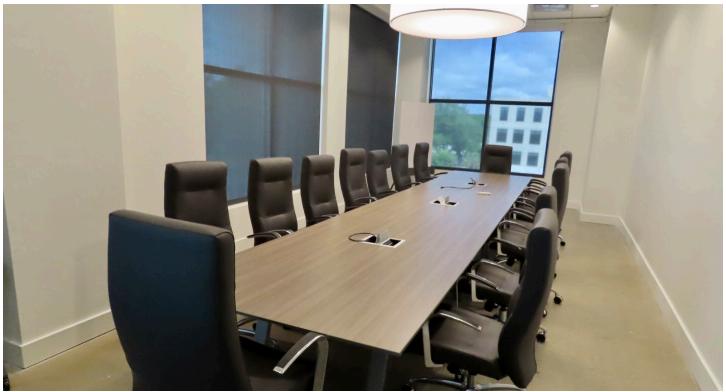

#### **Property Details:**

- Central Daniel Island location; walk to restaurants and retail
- Ample on-site parking
- Modern building with access controls and elevator
- Full floor suite
  - o Subdividable into two suites +/-5,000sf to 6,500sf
- Modern top end interior office finishes in like new condition
- Nine private offices (Three additional rooms could be private offices)
- Four conference/break out rooms
- Boardroom for 18 guests with AV
- Open areas for workstations
- Outdoor patio
- Two break areas (one with kitchen)
- Furnishings available (see agent for specific details)