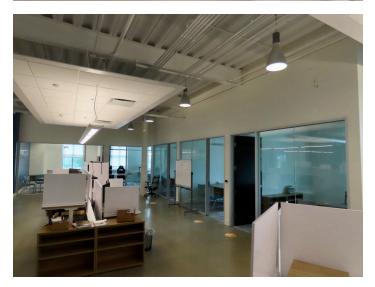

#### **Property Details:**

- Central Daniel Island location; walk to restaurants and retail
- Ample on-site parking
- Modern building with access controls and elevator
- Full floor suite
  - o Subdividable into two suites +/-5,000sf to 6,500sf
- Modern top end interior office finishes in like new condition
- Nine private offices (Three additional rooms could be private offices)
- Four conference/break out rooms
- Boardroom for 18 guests with AV
- Open areas for workstations
- Outdoor patio
- Two break areas (one with kitchen)
- Furnishings available (see agent for specific details)