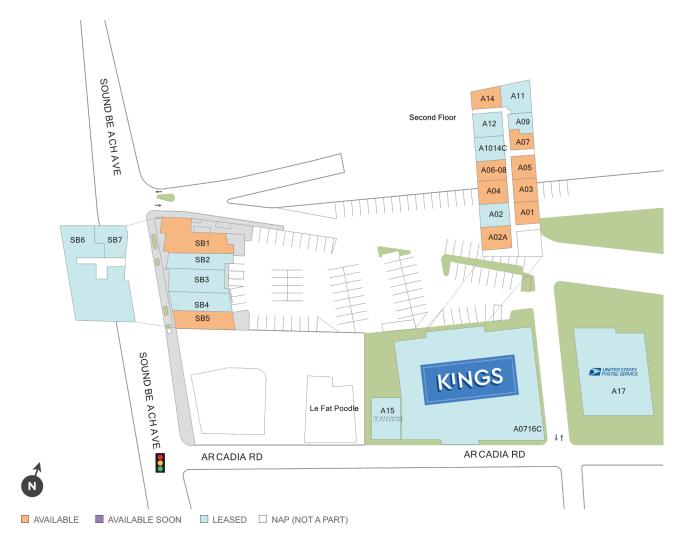

## Center Size: 39,326

| SPACE  | TENANT                        | SF     |
|--------|-------------------------------|--------|
| A01    | AVAILABLE                     | 234    |
| A02A   | AVAILABLE                     | 303    |
| A03    | AVAILABLE                     | 238    |
| A04    | AVAILABLE                     | 299    |
| A05    | AVAILABLE                     | 234    |
| A06-08 | AVAILABLE                     | 268    |
| A07    | AVAILABLE                     | 0      |
| A14    | AVAILABLE                     | 0      |
| SB1    | AVAILABLE                     | 1,800  |
| SB5    | AVAILABLE                     | 1,100  |
| A02    | VALUE FOODSERVICE             | 275    |
| A0716C | KINGS FOOD MARKETS            | 18,432 |
| A09    | SAMRISON CAPITAL MGMT, LLC    | 187    |
| A1014C | FAVEEO US, INC.               | 530    |
| A11    | A.V. OLSSON TRADING CO., INC. | 435    |
| A12    | ROBERT JACKS                  | 370    |
| A15    | WESTWOOD FLOORING INC.        | 1,144  |
| A17    | US POSTAL SERVICE (USPS)      | 4,657  |
| SB2    | GREENWICH PLAY LLC            | 1,200  |
| SB3    | DORA FAUGNO - PANACHE SALON   | 1,170  |
| SB4    | OLD GREENWICH DONUTS, INC.    | 1,200  |
| SB6    | UNDERBITE MANAGEMENT CORP.    | 4,450  |
| SB7    | SOUND BEACH SERVICES, INC.    | 800    |
|        |                               |        |