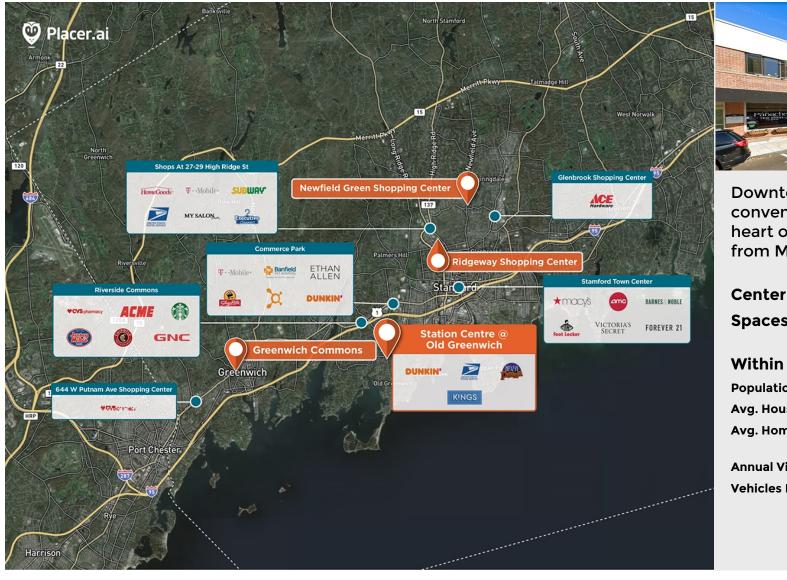

## Station Centre @ Old Greenwich

Downtown street front retail conveniently located in the heart of Old Greenwich steps from Metro North.

Center Size: 39,326 **Spaces Available: 10** 

## Within 3 Miles

**Population** 107.086 Avg. Household Income 173.746 Avg. Home Value \$1,221,509

**Annual Visits** 285.248 **Vehicles Per Day** 9,011

Regency Centers.

**Brianna Soro Leasing Contact**  **L** 203 863 8214