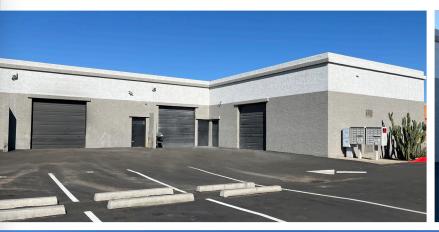

## 3721 WEST CAMBRIDGE AVENUE

PHOENIX, ARIZONA 85009

891 Square Feet, Suite 16

\$1,185 Per Month, Modified Gross

10' x 10' Grade Level Loading

12' Clear Height

100 Amps, 3 Phase Power

**Evap Cooled** 

Industrial Park Zoning

**Short Term Deals** 