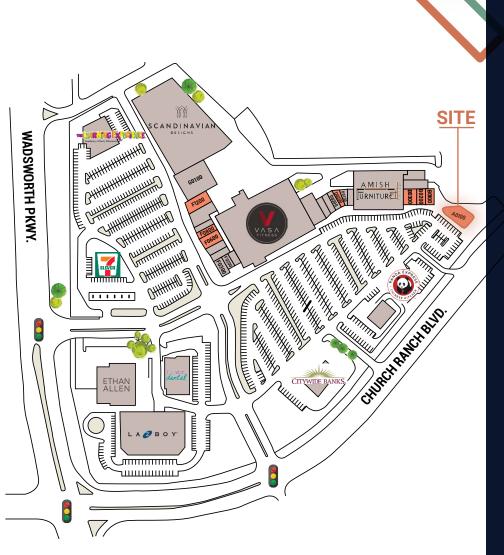

## STANDLEY LAKE MARKETPLACE

8393 Church Ranch Blvd. Westminster, CO 80021

### **Highlights**

- Freestanding building with a type 2 hood, grease trap and walk in cooler in-place
- Visibility to Church Ranch Blvd (20,702 VPD)
- Patio potential and parking right along the front of the building
- The VASA Fitness at this shopping center is ranked in the 98th percentile of all Fitness Centers nationwide based on annual visits. This VASA generates over 667k annual visits.