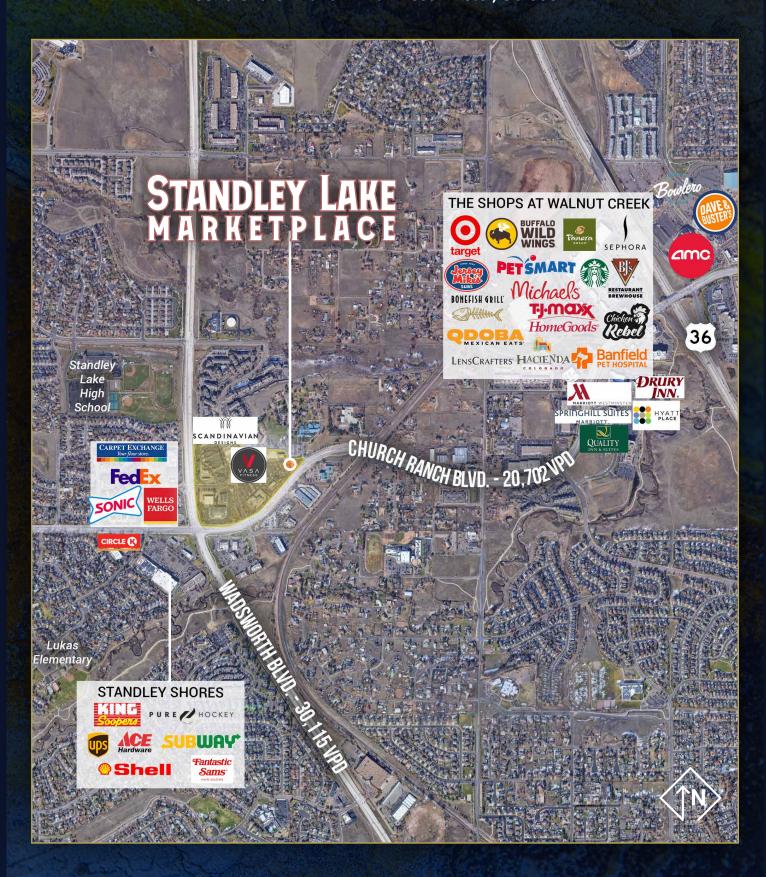

## STANDLEY LAKE MARKETPLACE

8393 Church Ranch Blvd. Westminster, CO 80021

Jason F. Kinsey Managing Principal 720-280-5757 Jason@KinseyCRE.com Brady Kinsey Principal 303-847-1295 Brady@KinseyCRE.com

#### **Traffic Counts**

Wadsworth Blvd: 30,115 VPD Church Ranch Blvd: 20,702 VPD MPSI 2022 Estimates

### **Highlights**

- Freestanding building with a type 2 hood, grease trap and walk in cooler in-place
- Visibility to Church Ranch Blvd (20,702 VPD)
- Patio potential and parking right along the front of the building
- The VASA Fitness at this shopping center is ranked in the 98th percentile of all Fitness Centers nationwide based on annual visits. This VASA generates over 667k annual visits.