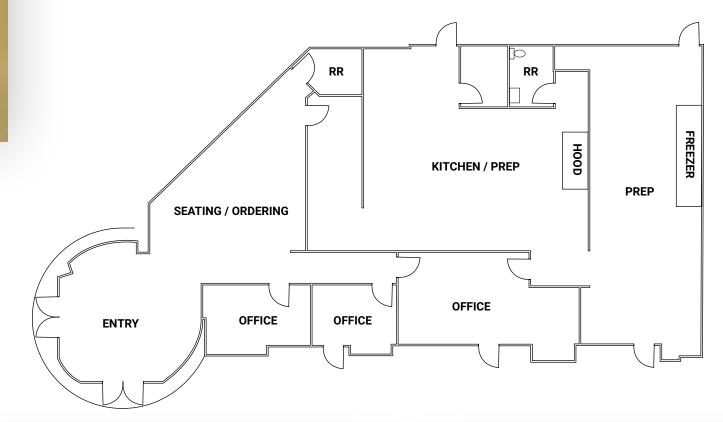

n | 4,973     | 34,848    | 84,301    |

Source: CoStar

### **Availability Information**

SF Available: 4,405 SF For Lease Pricing: Contact Broker

#### **Traffic Counts**

Wadsworth Blvd: 30,115 VPD Church Ranch Blvd: 20,702 VPD MPSI 2022 Estimates

### **Highlights**

- Freestanding building with a type 2 hood, grease trap and walk in cooler in-place
- Visibility to Church Ranch Blvd (20,702 VPD)
- Patio potential and parking right along the front of the building
- The VASA Fitness at this shopping center is ranked in the 98th percentile of all Fitness Centers nationwide based on annual visits. This VASA generates over 667k annual visits.

# Jason F. Kinsey Managing Principal 720-280-5757 Jason@KinseyCRE.com

Brady Kinsey Principal 303-847-1295 Brady@KinseyCRE.com

#### **FLOOR PLAN**