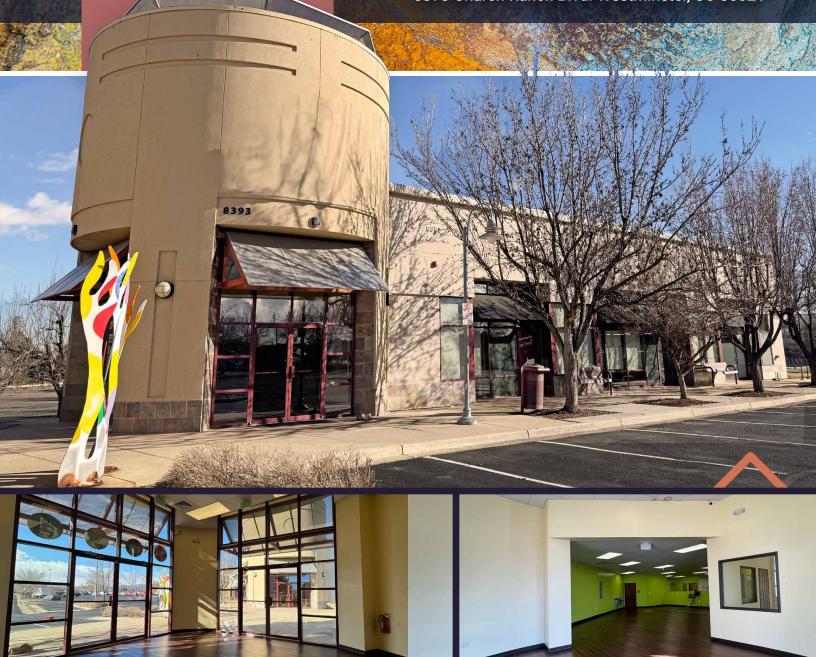

4,405 SF FREESTANDING BUILDING FOR LEASE

### **Highlights**

- Freestanding building with a type 2 hood, grease trap and walk in cooler in-place
- Visibility to Church Ranch Blvd (20,702 VPD)
- Patio potential and parking right along the front of the building
- The VASA Fitness at this shopping center is ranked in the 98th percentile of all Fitness Centers nationwide based on annual visits. This VASA generates over 667k annual visits.