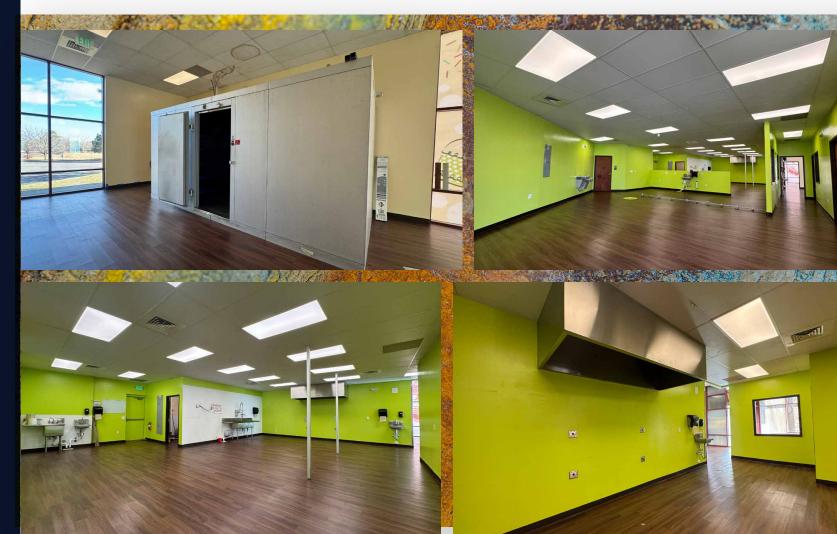

### **Highlights**

- Freestanding building with a type 2 hood, grease trap and walk in cooler in-place
- Visibility to Church Ranch Blvd (20,702 VPD)
- Patio potential and parking right along the front of the building
- The VASA Fitness at this shopping center is ranked in the 98th percentile of all Fitness Centers nationwide based on annual visits. This VASA generates over 667k annual visits.