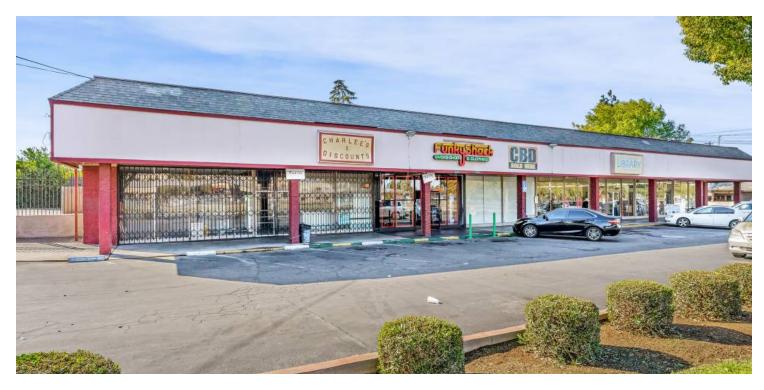

### **PROPERTY DESCRIPTION**

Prime ±11,400 SF well known Westwood shopping center located off Fruit & Dakota Avenue in Fresno, CA. (1) space available that can accommodate either retail or office with an open floorplan. Suite #529 of ±3,720 SF offers an open retail space with a larger rear storage room & private restroom. This property offers great visibility, convenient parking & walking distance to many restaurants, shopping, banks & schools.

### LOCATION DESCRIPTION

This property is located on the southwest corner of Fruit and Dakota north of W Dayton Avenue, east of N Delno Avenue, south of W Dakota Avenue and west of N Fruit Avenue in Fresno, California. Surrounding tenants include Chase, Dutch Bro's, McDonalds, Boba Pub, Cricket, Starbucks, Bank of the West, United Security Bank, Kuppa Joy, Romeos Pizza, Hong Hong Chinese Restaurant, Jimenas Taco Shop, 525 Pizza, Westwood Shopping Center, Roma's, Ama Delicious, Nho Kitchen #2DiCicco's, and many others.