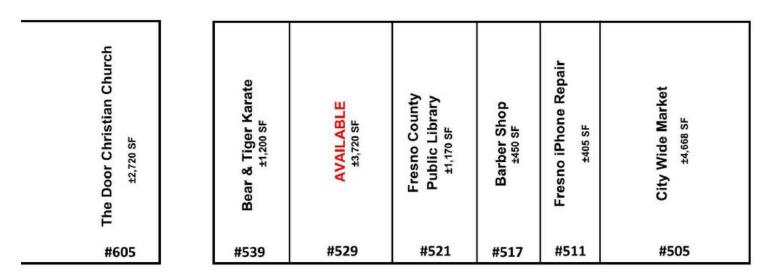

### **AVAILABLE SPACES**

| SUITE                 | TENANT    | SIZE (SF) | LEASE TYPE    | LEASE RATE      |
|-----------------------|-----------|-----------|---------------|-----------------|
| #529 505 W Dakota Ave | Available | 3,720 SF  | \$0.35/SF NNN | \$0.75 SF/month |