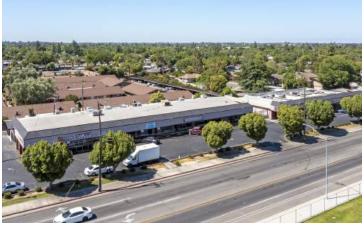

SUITES AVAILABLE AT WESTWOOD SHOPPING CENTER IN FRESNO, CA

505 W Dakota Ave, Fresno, CA 93705

Lease Rate

Building Size:

Available SF:

NNN's:

Lot Size:

APN:

#### **PROPERTY HIGHLIGHTS**

- · Retail Spaces Available in Westwood Shopping Center
- Well-Known Corner Retail Building w/ Large Corner Exposure/Signage
- · Various Sized Configurations | Surrounded with Quality Tenants
- ±378,901 Daytime Population Within 5 Miles Of The Subject Property
- Spaces Can Accommodate Retail or Office
- · Ample Signage Visible from Fruit & Dakota
- National Tenants in Shopping Center
- · On-Site Parking and Abundant Street Parking
- Visible Intersection w/ Easy Access
- · Nearby Access to Major Streets Palm & West
- · Walking Distance to Restaurants, Shopping, Banks & Schools

### **PROPERTY DESCRIPTION**

Prime ±11,400 SF well known Westwood shopping center located off Fruit & Dakota Avenue in Fresno, CA. (1) space available that can accommodate either retail or office with an open floorplan. Suite #529 of ±3,720 SF offers an open retail space with a larger rear storage room & private restroom. This property offers great visibility, convenient parking & walking distance to many restaurants, shopping, banks & schools.