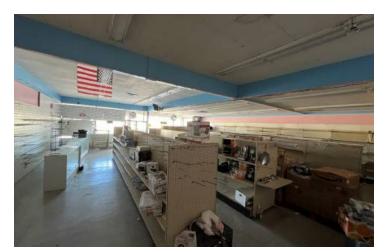

### **PROPERTY DESCRIPTION**

Prime ±11,400 SF well known Westwood shopping center located off Fruit & Dakota Avenue in Fresno, CA. (1) space available that can accommodate either retail or office with an open floorplan. Suite #529 of ±3,720 SF offers an open retail space with a larger rear storage room & private restroom. This property offers great visibility, convenient parking & walking distance to many restaurants, shopping, banks & schools.

### 505 W Dakota Avenue