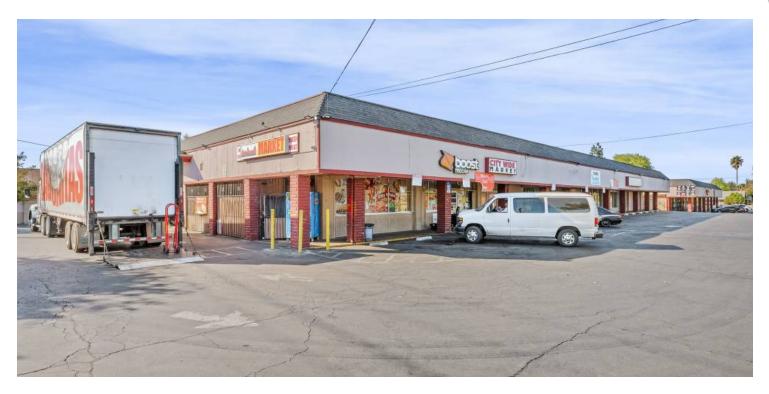

#### **PROPERTY HIGHLIGHTS**

- · Retail Spaces Available in Westwood Shopping Center
- Well-Known Corner Retail Building w/ Large Corner Exposure/Signage
- · Various Sized Configurations | Surrounded with Quality Tenants
- ±378,901 Daytime Population Within 5 Miles Of The Subject Property
- Spaces Can Accommodate Retail or Office
- · Ample Signage Visible from Fruit & Dakota
- National Tenants in Shopping Center
- · On-Site Parking and Abundant Street Parking
- Visible Intersection w/ Easy Access
- · Nearby Access to Major Streets Palm & West
- · Walking Distance to Restaurants, Shopping, Banks & Schools

### **PROPERTY DESCRIPTION**

Prime ±11,400 SF well known Westwood shopping center located off Fruit & Dakota Avenue in Fresno, CA. (1) space available that can accommodate either retail or office with an open floorplan. Suite #529 of ±3,720 SF offers an open retail space with a larger rear storage room & private restroom. This property offers great visibility, convenient parking & walking distance to many restaurants, shopping, banks & schools.

### LOCATION DESCRIPTION

This property is located on the southwest corner of Fruit and Dakota north of W Dayton Avenue, east of N Delno Avenue, south of W Dakota Avenue and west of N Fruit Avenue in Fresno, California. Surrounding tenants include Chase, Dutch Bro's, McDonalds, Boba Pub, Cricket, Starbucks, Bank of the West, United Security Bank, Kuppa Joy, Romeos Pizza, Hong Hong Chinese Restaurant, Jimenas Taco Shop, 525 Pizza, Westwood Shopping Center, Roma's, Ama Delicious, Nho Kitchen #2DiCicco's, and many others.