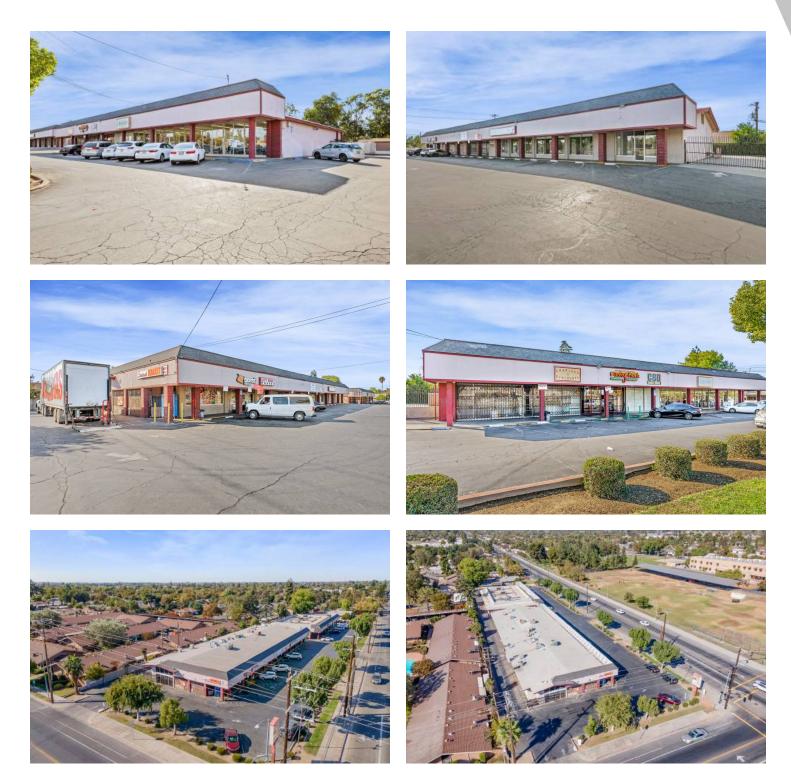

### **PROPERTY DESCRIPTION**

Prime ±11,400 SF well known Westwood shopping center located off Fruit & Dakota Avenue in Fresno, CA. (1) space available that can accommodate either retail or office with an open floorplan. Suite #529 of ±3,720 SF offers an open retail space with a larger rear storage room & private restroom. This property offers great visibility, convenient parking & walking distance to many restaurants, shopping, banks & schools.

### 505 W Dakota Avenue