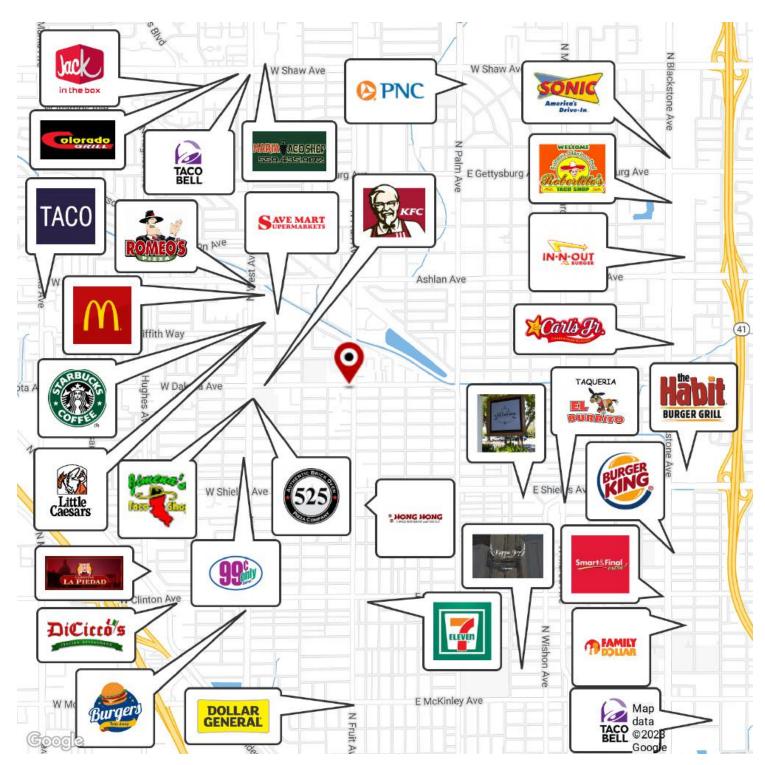

### LOCATION DESCRIPTION

This property is located on the southwest corner of Fruit and Dakota north of W Dayton Avenue, east of N Delno Avenue, south of W Dakota Avenue and west of N Fruit Avenue in Fresno, California. Surrounding tenants include Chase, Dutch Bro's, McDonalds, Boba Pub, Cricket, Starbucks, Bank of the West, United Security Bank, Kuppa Joy, Romeos Pizza, Hong Hong Chinese Restaurant, Jimenas Taco Shop, 525 Pizza, Westwood Shopping Center, Roma's, Ama Delicious, Nho Kitchen #2DiCicco's, and many others.