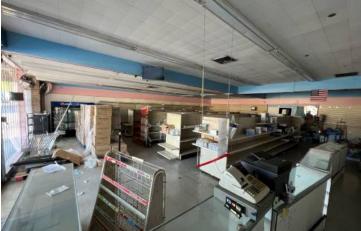

### **PROPERTY DESCRIPTION**

Prime ±11,400 SF well known Westwood shopping center located off Fruit & Dakota Avenue in Fresno, CA. (1) space available that can accommodate either retail or office with an open floorplan. Suite #529 of ±3,720 SF offers an open retail space with a larger rear storage room & private restroom. This property offers great visibility, convenient parking & walking distance to many restaurants, shopping, banks & schools.

### 505 W Dakota Avenue