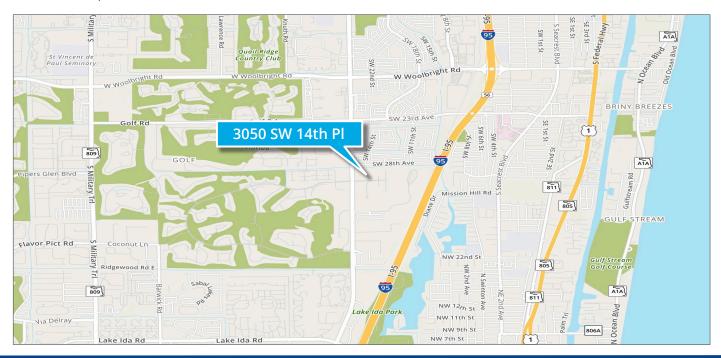

ach, FL

Colliers International is pleased to present the opportunity to lease the office / flex complex, strategically located in Boynton Beach, Florida. Units vary in size from 1,064 sq ft to 1,650 sq ft with various office build out. Rear grade level loading and ample front and rear parking. Located just off Congress Ave and SW 30th Street in Boynton Beach just north of Delray Beach in the Lawson Industrial Park. Located just off Congress Ave and SW 30th Street in Boynton Beach just north of Delray Beach in the Lawson Industrial Park.

- · Suite 1 1,350 SF available
- · Various sizes and office finishes
- · Immediate occupancy

- · Grade level overhead doors
- · Ample front / rear parking
- Easy access to I-95

## For Lease 3050 SW 14th Place

Lawson Industrial Park



## Location Map



## **Contact us:**

Scott Weprin
Executive Director
+1 561 239 9386
scott.weprin@colliers.com

Michael Falk SIOR CCIM Executive Managing Director +1 561 662 2624 michael.falk@colliers.com Colliers International Florida, LLC 901 Northpoint Pkwy, #109 West Palm Beach, FL 33407 P: +1 561 478 6400



rms occurrent has been prepared by Counters international for advertising and general information only. Counters international makes no guarantees, representations or warranties of any kind, expressed or implied, regarding the information including, but no limited to, warranties of content, accuracy and reliability. Any interested party should undertake their own inquiries as to the accuracy of the information. Colliers International excludes unequivocally all inferred or implied terms, conditio