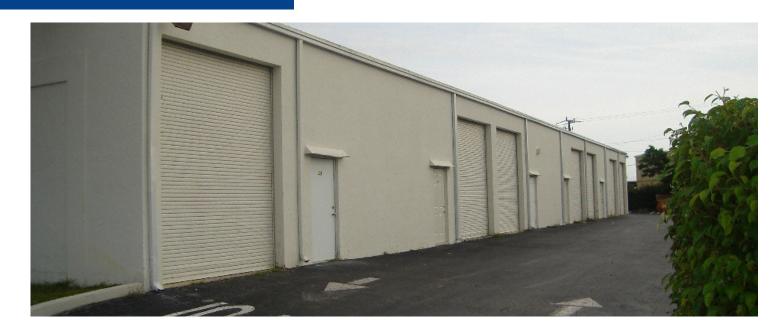

Lawson Industrial Park, Boynton Beach, FL

Colliers International is pleased to present the opportunity to lease the office / flex complex, strategically located in Boynton Beach, Florida. Units vary in size from 1,064 sq ft to 1,650 sq ft with various office build out. Rear grade level loading and ample front and rear parking. Located just off Congress Ave and SW 30th Street in Boynton Beach just north of Delray Beach in the Lawson Industrial Park. Located just off Congress Ave and SW 30th Street in Boynton Beach just north of Delray Beach in the Lawson Industrial Park.

- · Suite 1 1,350 SF available
- · Various sizes and office finishes
- · Immediate occupancy

- · Grade level overhead doors
- · Ample front / rear parking
- Easy access to I-95