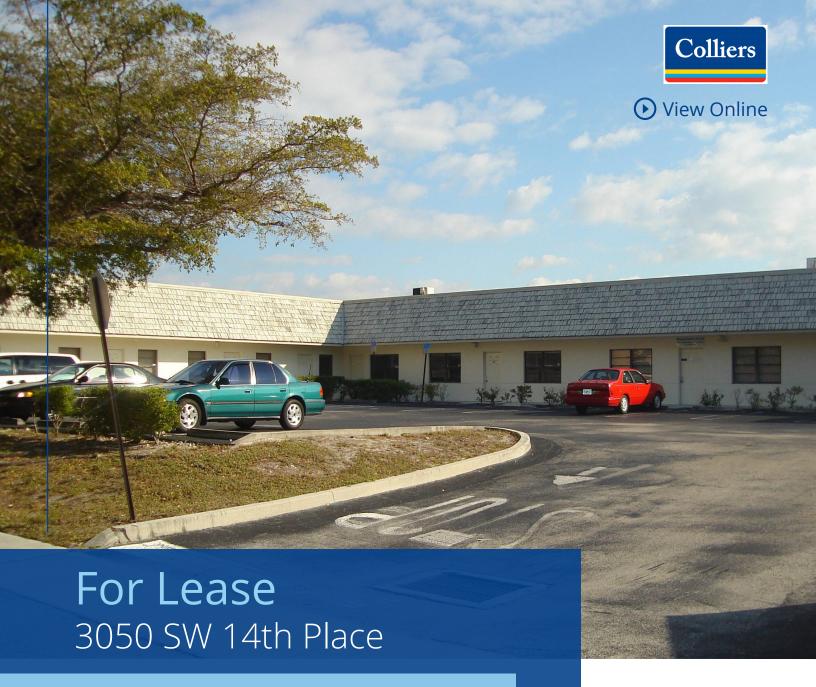

Lawson Industrial Park, Boynton Beach, FL

Colliers International is pleased to present the opportunity to lease the office / flex complex, strategically located in Boynton Beach, Florida. Units vary in size from 1,064 sq ft to 1,650 sq ft with various office build out. Rear grade level loading and ample front and rear parking. Located just off Congress Ave and SW 30th Street in Boynton Beach just north of Delray Beach in the Lawson Industrial Park. Located just off Congress Ave and SW 30th Street in Boynton Beach just north of Delray Beach in the Lawson Industrial Park.

## For Lease 3050 SW 14th Place

Lawson Industrial Park