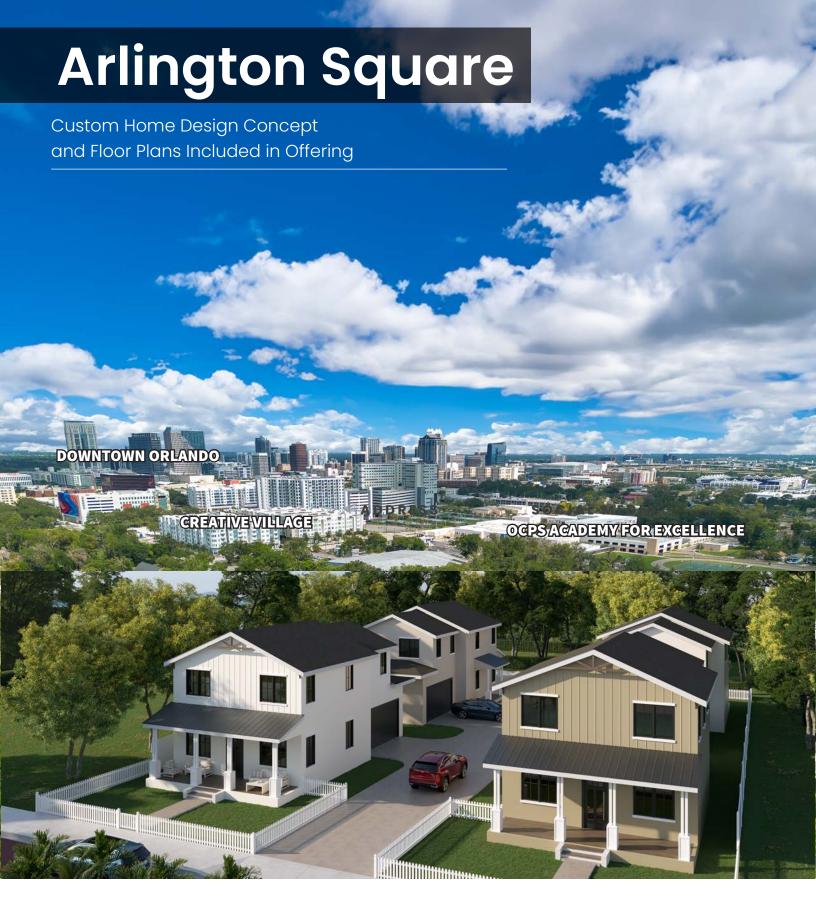

# **Arlington Square**

DOWNTOWN ORLANDO, FLORIDA
EXCLUSIVE 4-HOME DEVELOPMENT SITE

DISCOUNTED PRICE \$299,900

STIRLING INTERNATIONAL RESIDENT A TE

## Introducing

Arlington Square, an exclusive builder opportunity in the heart of the vibrant Creative Village Neighborhood! A Premium 4-lot neighborhood offering you the chance to create something truly exceptional. These 50' wide lots are nestled along a picturesque red brick street adorned with a beautifully landscaped center median, adding a touch of charm and sophistication to your new development.

# Summary **Arlington Square**

- Exclusive Builder Opportunity
- Creative Village Neighborhood
- 4 Lots in Exclusive Neighborhood
- 50' Wide Lots
- Situated on a Red Brick Street with Landscaped Center Medium
- Minutes from Downtown Orlando, Creative Village, and I-4
- 2 Blocks to OCPS Academy for Excellence, K-8 School.
- Target New Home Price Range \$495K to \$525K
- Concept Home Plans Included