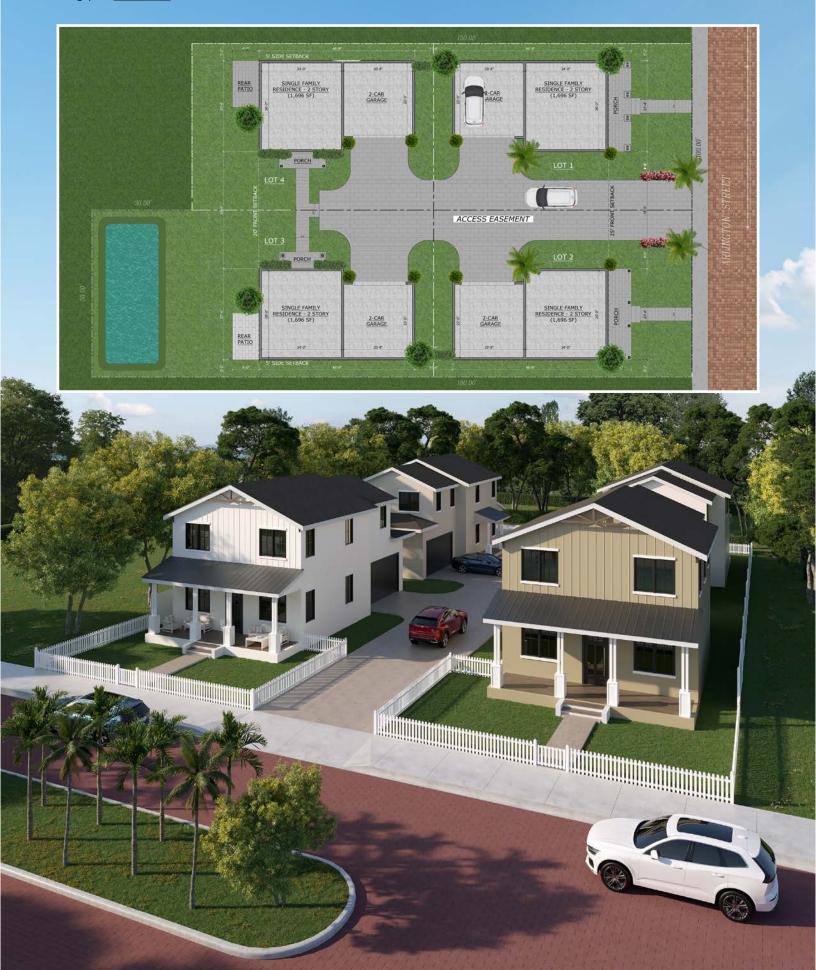

# Summary **Arlington Square**

- Exclusive Builder Opportunity
- Creative Village Neighborhood
- 4 Lots in Exclusive Neighborhood
- 50' Wide Lots
- Situated on a Red Brick Street with Landscaped Center Medium
- Minutes from Downtown Orlando, Creative Village, and I-4
- 2 Blocks to OCPS Academy for Excellence, K-8 School.
- Target New Home Price Range \$495K to \$525K
- Concept Home Plans Included

### FIRST & SECOND STORY CONCEPT FLOOR PLANS