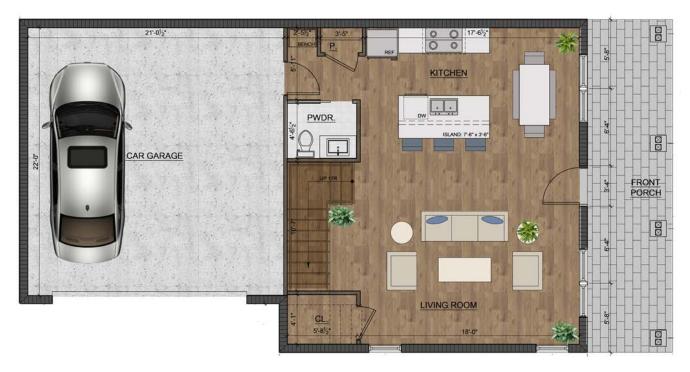

### FIRST & SECOND STORY CONCEPT FLOOR PLANS

#### **FIRST STORY**

**AREA CALCULATIONS:** 

**GROUND FLOOR:** 684 SF SECOND FLOOR: 1,012 SF **TOTAL LIVING AREA: 1,696 SF** 

2-CAR GARAGE: 506 SF FRONT PORCH: 191 SF **TOTAL AREA:** 2,393 SF **SECOND STORY** 