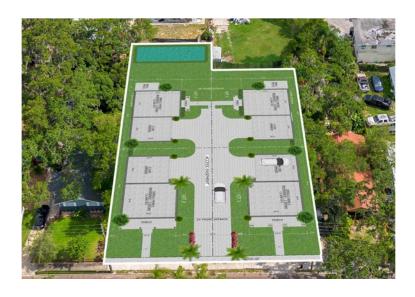

## Introducing

Arlington Square, an exclusive builder opportunity in the heart of the vibrant Creative Village Neighborhood! A Premium 4-lot neighborhood offering you the chance to create something truly exceptional. These 50' wide lots are nestled along a picturesque red brick street adorned with a beautifully landscaped center median, adding a touch of charm and sophistication to your new development.

# Summary **Arlington Square**

- Exclusive Builder Opportunity
- Creative Village Neighborhood
- 4 Lots in Exclusive Neighborhood
- 50' Wide Lots
- Situated on a Red Brick Street with Landscaped Center Medium
- Minutes from Downtown Orlando, Creative Village, and I-4
- 2 Blocks to OCPS Academy for Excellence, K-8 School.
- Target New Home Price Range \$495K to \$525K
- Concept Home Plans Included