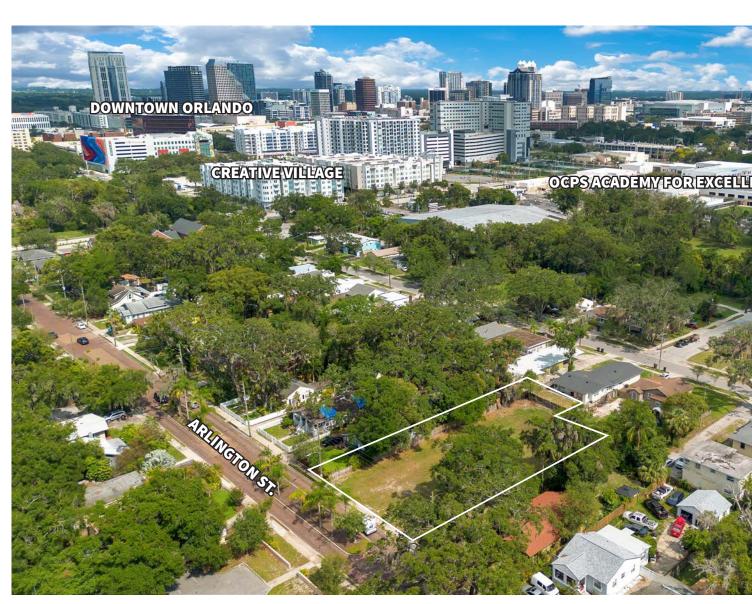

### **Prime Location Alert:**

Creative Village Neighborhood's Hot Growth Market

Seize the opportunity in the sizzling
Creative Village neighborhood, a
hotbed of growth! Situated near
UCF Downtown Campus, Valencia
Downtown Campus, area offices,
downtown Orlando, the Amway
Center, Orlando City Soccer Stadium,
and Camping World Stadium, this
is your chance to tap into a thriving
market. Don't miss out!

Creative Village, a \$2 billion public-private partnership spanning 68 acres in downtown Orlando, serves as a nexus for education, technology, and digital media industries. It houses UCF Downtown, Valencia College Downtown Campus, and EA Tiburon's headquarters. This innovative district seamlessly integrates learning, living, working, and playing, featuring a diverse range of educational institutions, student housing, offices, creative studios, retail, dining options, and green spaces.