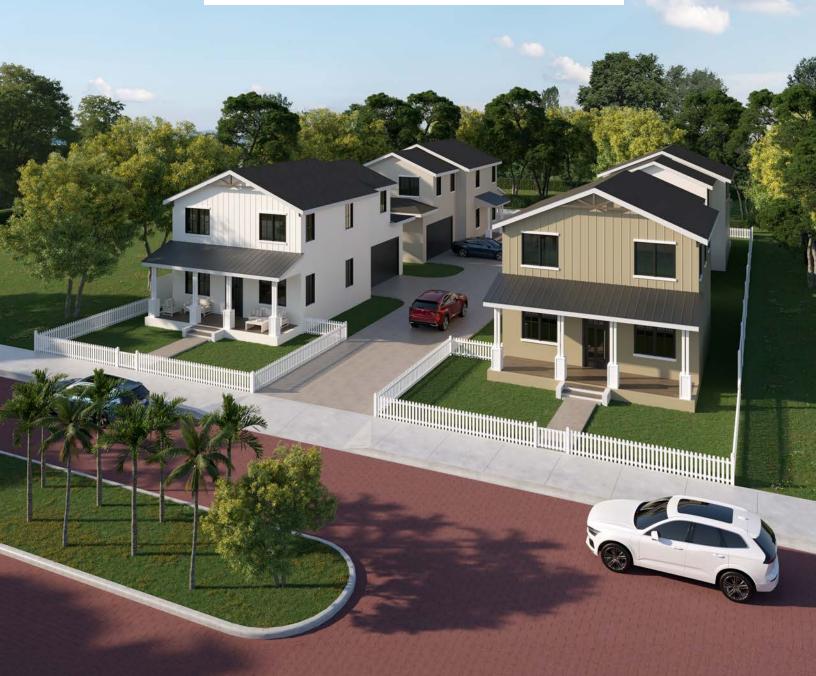

## Introducing

Arlington Square, an exclusive builder opportunity in the heart of the vibrant Creative Village Neighborhood! A Premium 4-lot neighborhood offering you the chance to create something truly exceptional. These 50' wide lots are nestled along a picturesque red brick street adorned with a beautifully landscaped center median, adding a touch of charm and sophistication to your new development.

# Summary **Arlington Square**

- Exclusive Builder Opportunity
- Creative Village Neighborhood
- 4 Lots in Exclusive Neighborhood
- 50' Wide Lots
- Situated on a Red Brick Street with Landscaped Center Medium
- Minutes from Downtown Orlando, Creative Village, and I-4
- 2 Blocks to OCPS Academy for Excellence, K-8 School.
- Target New Home Price Range \$495K to \$525K
- Concept Home Plans Included