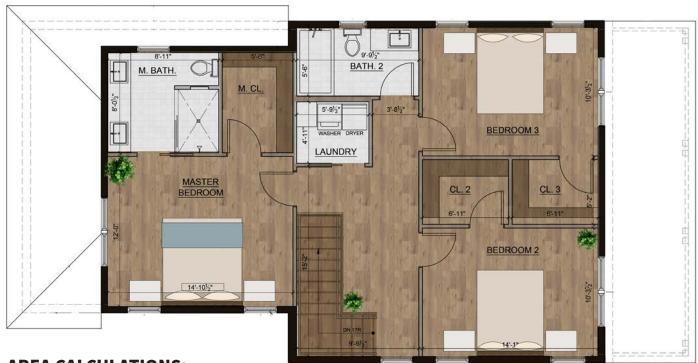

### FIRST & SECOND STORY CONCEPT FLOOR PLANS

#### **FIRST STORY**

**AREA CALCULATIONS:** 

**GROUND FLOOR:** 684 SF SECOND FLOOR: 1,012 SF **TOTAL LIVING AREA: 1,696 SF** 

2-CAR GARAGE: 506 SF FRONT PORCH: 191 SF **TOTAL AREA:** 2,393 SF **SECOND STORY** 