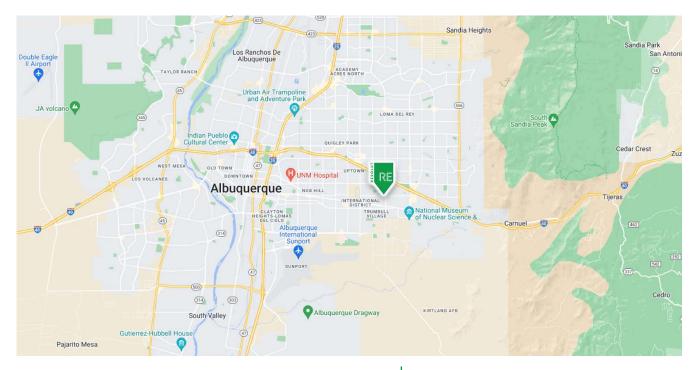

# **AREA TRAFFIC GENERATORS**

# **DEMOGRAPHIC SNAPSHOT 2024**

**127,904 POPULATION**3-MILE RADIUS

\$80,673.00 AVG HH INCOME 3-MILE RADIUS

101,626

DAYTIME POPULATION

3-MILE RADIUS

**TRAFFIC COUNTS**Wyoming Blvd: 26,766 VPD (Sites USA 2024)

### **LOCATION OVERVIEW**

The Wyoming and Copper area in Albuquerque is a bustling commercial retail zone with a mix of established businesses and shopping centers. This area benefits from high visibility and traffic flow due to its central location and proximity to residential neighborhoods. Retailers in this region enjoy access to a diverse customer base, ample parking, and convenient public transportation options. The commercial landscape here features a variety of stores, restaurants, and service-oriented businesses, making it a vibrant spot for both shoppers and business owners.