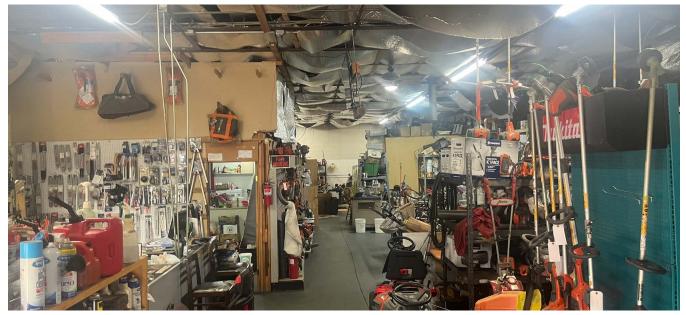

#### PROPERTY OVERVIEW

Industrial/Retail shop with a fenced yard for sale. This property includes ample industrial space with the added security and utility of a fenced yard, making it ideal for businesses requiring outdoor storage or secure loading areas. 14 ft clear height and 3 phase power provides a great opportunity for your business. This 5,155 square ft building has a current tenant leasing 2,000 square ft creating in place income with 4.5 years remaining on the lease.