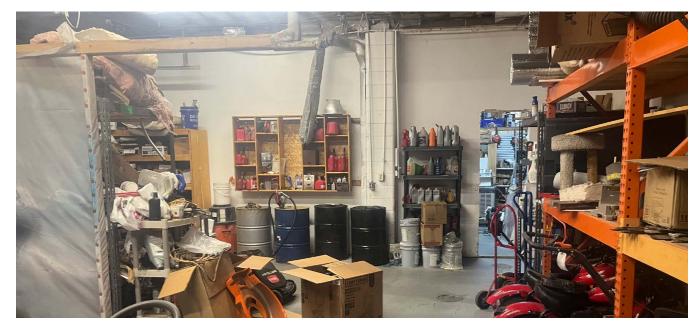

#### PROPERTY OVERVIEW

Industrial/Retail shop with a fenced yard for sale. This property includes ample industrial space with the added security and utility of a fenced yard, making it ideal for businesses requiring outdoor storage or secure loading areas. 14 ft clear height and 3 phase power provides a great opportunity for your business. This 5,155 square ft building has a current tenant leasing 2,000 square ft creating in place income with 4.5 years remaining on the lease.