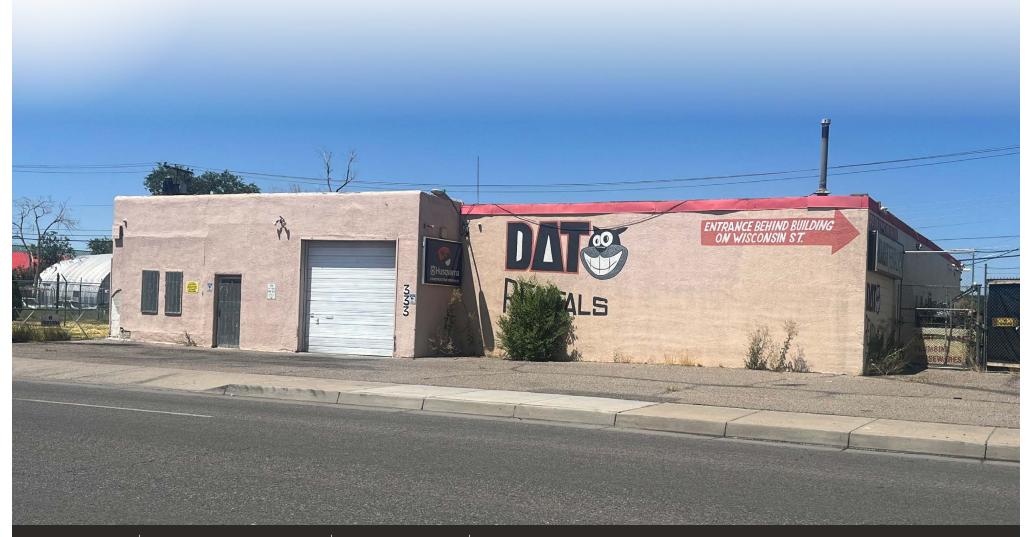

# WYOMING SHOP WITH YARD

WYOMING AND COPPER 333 Wyoming NE, Albuquerque, NM 87108

FOR SALE

**AVAILABLE SPACE** 5,155 SF

**PRICE** \$699,000

**Billy Lehmann** blehmann@resolutre.com 505.337.0777 Martín Richardson mrichardson@resolutre.com 505.337.0777

#### PROPERTY OVERVIEW

Industrial/Retail shop with a fenced yard for sale. This property includes ample industrial space with the added security and utility of a fenced yard, making it ideal for businesses requiring outdoor storage or secure loading areas. 14 ft clear height and 3 phase power provides a great opportunity for your business. This 5,155 square ft building has a current tenant leasing 2,000 square ft creating in place income with 4.5 years remaining on the lease.

## **PROPERTY OVERVIEW**

Price: \$699,000

Available SF: 5,155 SF

Lot Size: 0.3 AC

Zoning: MX-M

The information contained herein was obtained from sources deemed reliable; however, RESOLUT RE makes no guaranties, warranties or representations to the completeness or accuracy thereof. The presentation of this real estate information is subject to errors; omissions; change of price; prior sale or lease; or withdrawal without notice. RESOLUT RE, which provides real estate brokerage services, is a division of Reliance Retail, LLC, a Texas Limited Liability Company.