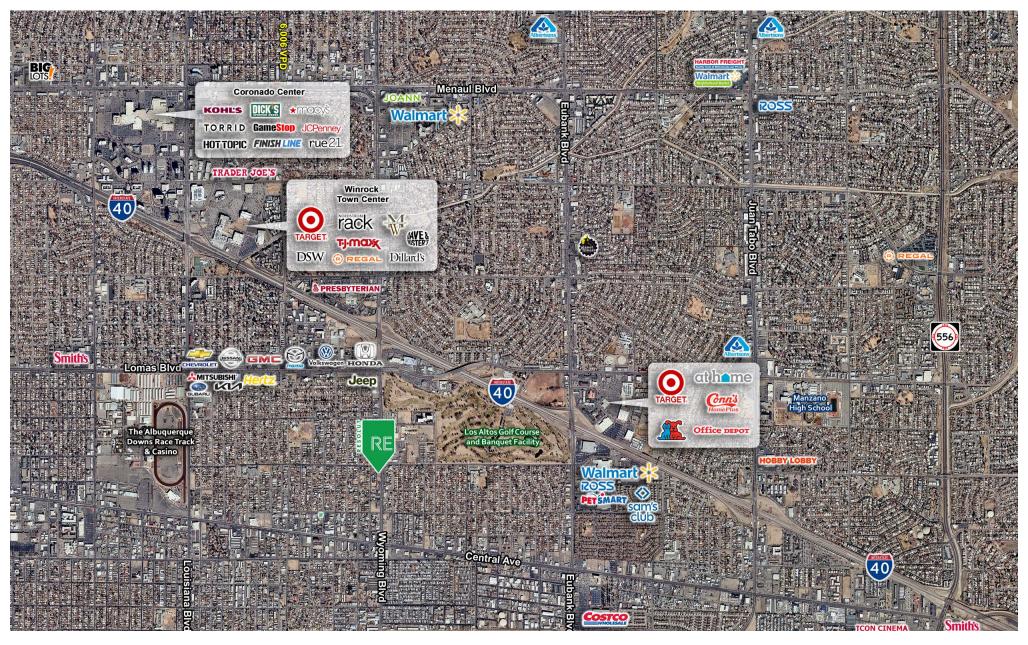

# **AREA TRAFFIC GENERATORS**

### **LOCATION OVERVIEW**

The Wyoming and Copper area in Albuquerque is a bustling commercial retail zone with a mix of established businesses and shopping centers. This area benefits from high visibility and traffic flow due to its central location and proximity to residential neighborhoods. Retailers in this region enjoy access to a diverse customer base, ample parking, and convenient public transportation options. The commercial landscape here features a variety of stores, restaurants, and service-oriented businesses, making it a vibrant spot for both shoppers and business owners.