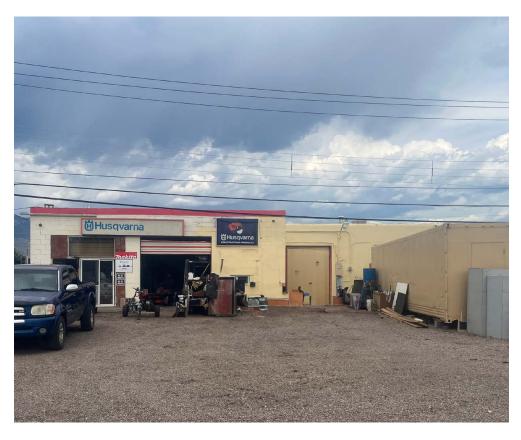

### **PROPERTY HIGHLIGHTS**

- 14 ft clear height
- 3 roll up doors
- Fenced yard
- 3 phase power
- Current tenant in part of the building
- 100ft frontage on Wyoming Blvd

#### PROPERTY OVERVIEW

Industrial/Retail shop with a fenced yard for sale. This property includes ample industrial space with the added security and utility of a fenced yard, making it ideal for businesses requiring outdoor storage or secure loading areas. 14 ft clear height and 3 phase power provides a great opportunity for your business. This 5,155 square ft building has a current tenant leasing 2,000 square ft creating in place income with 4.5 years remaining on the lease.