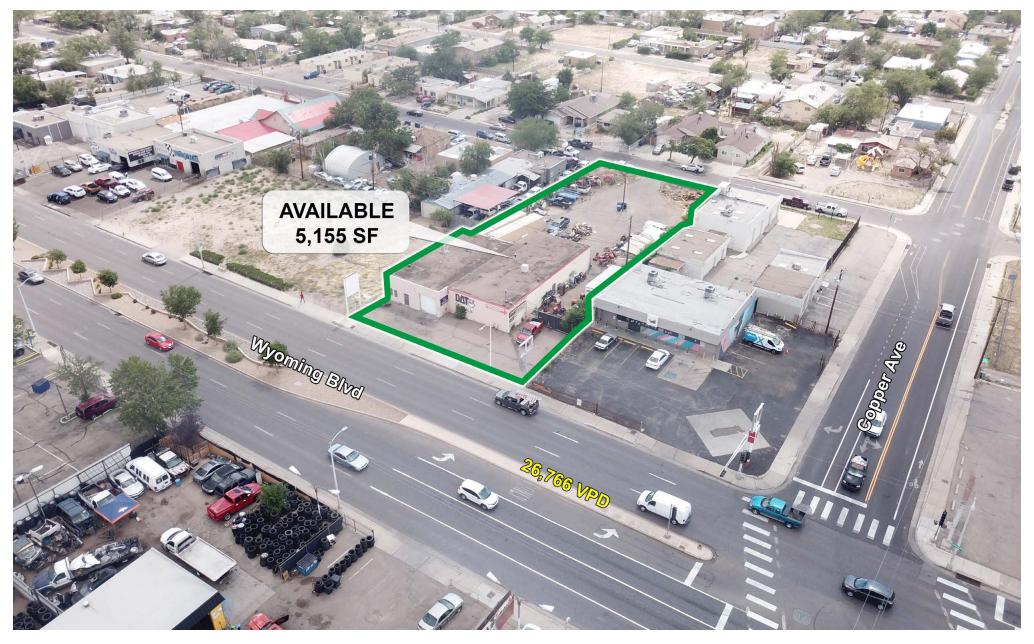

# WYOMING SHOP WITH YARD

WYOMING AND COPPER 333 Wyoming NE, Albuquerque, NM 87108

FOR SALE

**AVAILABLE SPACE** 5,155 SF

**PRICE** \$699,000

**Billy Lehmann** blehmann@resolutre.com 505.337.0777 Martín Richardson mrichardson@resolutre.com 505.337.0777

#### PROPERTY OVERVIEW

Industrial/Retail shop with a fenced yard for sale. This property includes ample industrial space with the added security and utility of a fenced yard, making it ideal for businesses requiring outdoor storage or secure loading areas. 14 ft clear height and 3 phase power provides a great opportunity for your business. This 5,155 square ft building has a current tenant leasing 2,000 square ft creating in place income with 4.5 years remaining on the lease.

### **LOCATION OVERVIEW**

The Wyoming and Copper area in Albuquerque is a bustling commercial retail zone with a mix of established businesses and shopping centers. This area benefits from high visibility and traffic flow due to its central location and proximity to residential neighborhoods. Retailers in this region enjoy access to a diverse customer base, ample parking, and convenient public transportation options. The commercial landscape here features a variety of stores, restaurants, and service-oriented businesses, making it a vibrant spot for both shoppers and business owners.