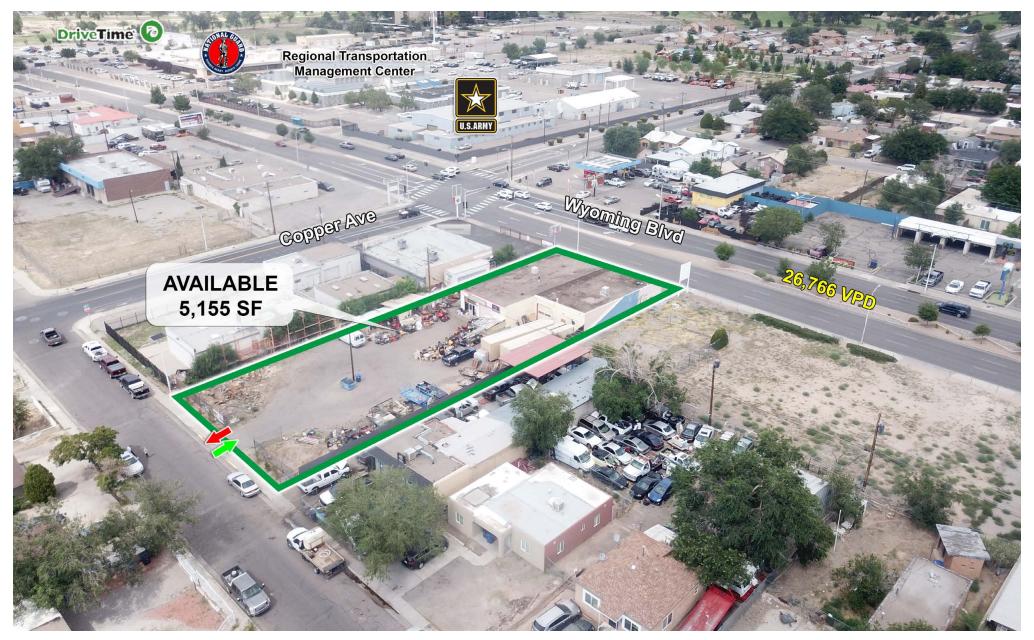

# **AREA TRAFFIC GENERATORS**

# **DEMOGRAPHIC SNAPSHOT 2024**

**127,904 POPULATION**3-MILE RADIUS

\$80,673.00 AVG HH INCOME 3-MILE RADIUS

101,626

DAYTIME POPULATION

3-MILE RADIUS

**TRAFFIC COUNTS**Wyoming Blvd: 26,766 VPD (Sites USA 2024)

### **LOCATION OVERVIEW**

The Wyoming and Copper area in Albuquerque is a bustling commercial retail zone with a mix of established businesses and shopping centers. This area benefits from high visibility and traffic flow due to its central location and proximity to residential neighborhoods. Retailers in this region enjoy access to a diverse customer base, ample parking, and convenient public transportation options. The commercial landscape here features a variety of stores, restaurants, and service-oriented businesses, making it a vibrant spot for both shoppers and business owners.