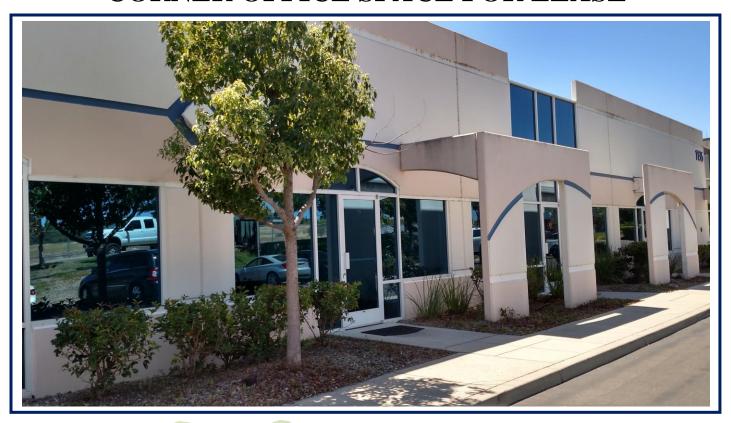

### **CORNER OFFICE SPACE FOR LEASE**

# 1136 #2 Suncast Lane Quail Commerce Center - El Dorado Hills

Hard-to-find small corner office available in Quail Commerce Center in prestigious El Dorado Hills Business Park. Suitable for 1-4 persons.

- 682 sq.ft.
- Ideal for small business
- Floor-to-ceiling glass windows
- Private restroom
- Tall ceilings

**2-3** year lease \$1.30 psf plus NNN's = **\$1,153.94/mo 4+** year lease \$1.25 psf plus NNN's = **\$1,119.84/mo** 