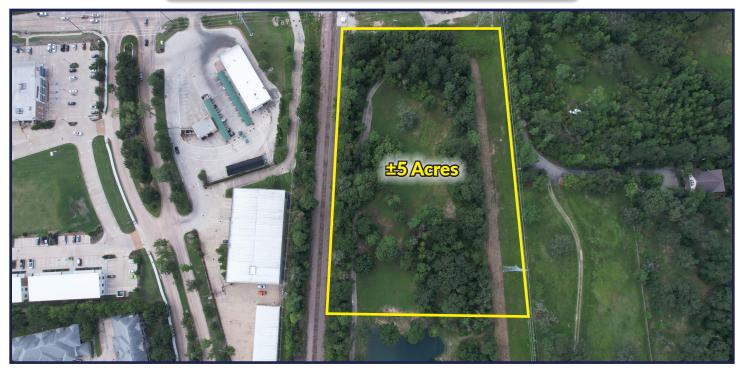

## 9639 LOUETTA ROAD

Spring, Texas 77379

**Versatile Land** 

Land Area: ± 5.022 Acres - Additional 8 Acres

also Available

**Sale Price: \$11.50 / SF** 

Traffic Counts: 37,857 VPD (Louetta Rd)

83,000 VPD (249)

## **Features:**

- Entire Tract Outside Flood Plain
- Ideal for Office Condominiums, Storage Facility, and Retail
- Located just off Louetta Road, near Champion Forest Drive and State Highway 249
- Centrally located in Spring with short commute to Grand Parkway, The Woodlands, and Downtown Houston