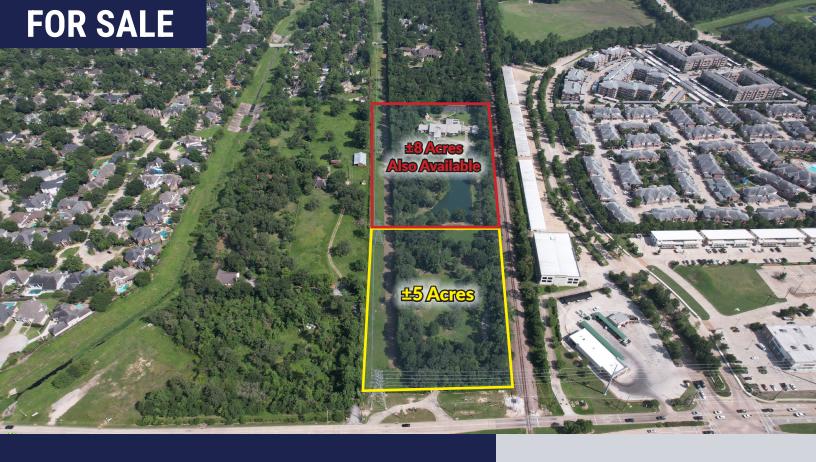

## 9639 LOUETTA ROAD

Spring, Texas 77379

**Versatile Land** 

Land Area: ± 5.022 Acres - Additional 8 Acres

also Available

**Sale Price: \$11.50 / SF** 

Traffic Counts: 37,857 VPD (Louetta Rd)

83,000 VPD (249)

## **Features:**

- Entire Tract Outside Flood Plain
- Ideal for Office Condominiums, Storage Facility, and Retail
- Located just off Louetta Road, near Champion Forest Drive and State Highway 249
- Centrally located in Spring with short commute to Grand Parkway, The Woodlands, and Downtown Houston