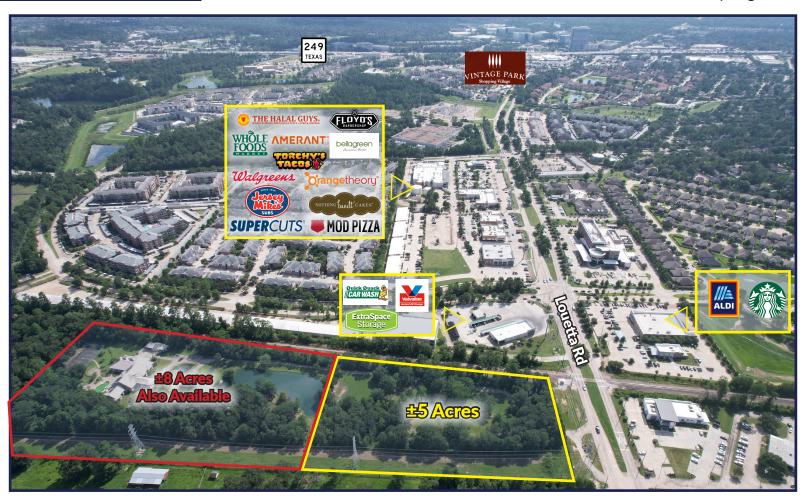

## 9639 LOUETTA ROAD

Spring, Texas 77379

**Versatile Land** 

Land Area: ± 5.022 Acres - Additional 8 Acres

also Available

**Sale Price: \$11.50 / SF** 

Traffic Counts: 37,857 VPD (Louetta Rd)

83,000 VPD (249)

## **Features:**

- Entire Tract Outside Flood Plain
- Ideal for Office Condominiums, Storage Facility, and Retail
- Located just off Louetta Road, near Champion Forest Drive and State Highway 249
- Centrally located in Spring with short commute to Grand Parkway, The Woodlands, and Downtown Houston