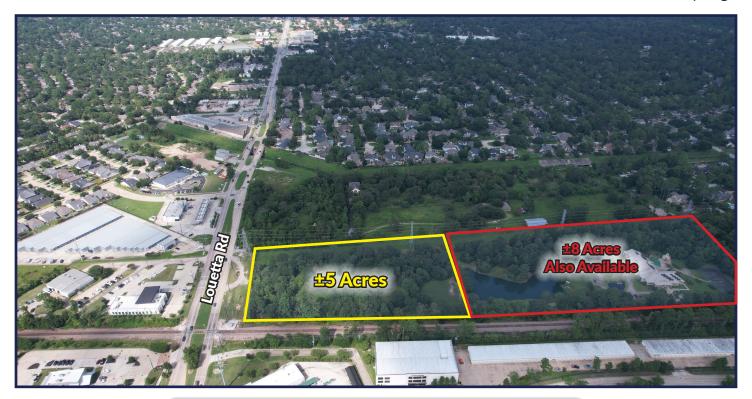

## 9639 LOUETTA ROAD

Spring, Texas 77379

**Versatile Land** 

Land Area: ± 5.022 Acres - Additional 8 Acres

also Available

**Sale Price: \$11.50 / SF** 

Traffic Counts: 37,857 VPD (Louetta Rd)

83,000 VPD (249)

## **Features:**

- Entire Tract Outside Flood Plain
- Ideal for Office Condominiums, Storage Facility, and Retail
- Located just off Louetta Road, near Champion Forest Drive and State Highway 249
- Centrally located in Spring with short commute to Grand Parkway, The Woodlands, and Downtown Houston