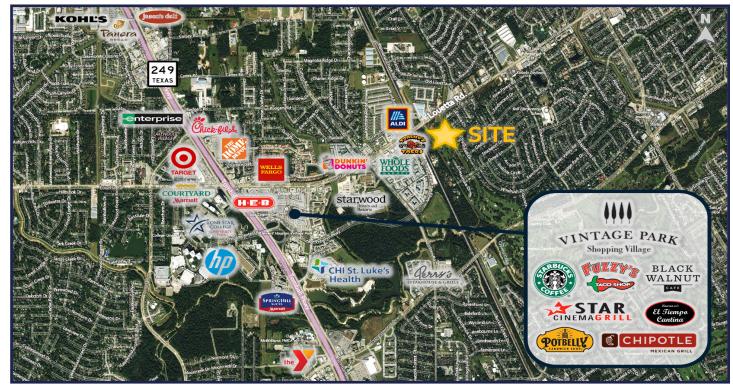

## **Features:**

- Entire Tract Outside Flood Plain
- Ideal for Office Condominiums, Storage Facility, and Retail
- Located just off Louetta Road, near Champion Forest Drive and State Highway 249
- Centrally located in Spring with short commute to Grand Parkway, The Woodlands, and Downtown Houston