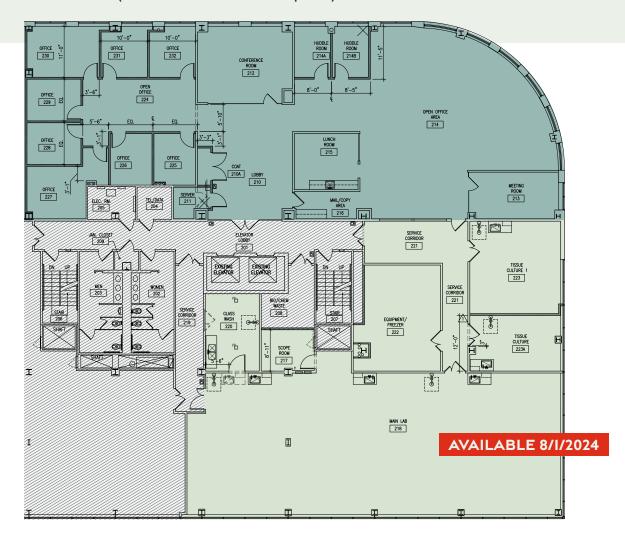

### SECOND FLOOR

13,712 SF

### OFFICE BREAKDOWN

- + 1 Large Conference Room
- + 1 Medium Conference Room
- + 10 Private Offices / Huddle Room
- + Kitchenette / Break Room
- + Reception Area

### LAB BREAKDOWN

- + Equipment Room / Freezer Farm
- + 2 Tissue Culture Rooms
- + Glass Wash Room
- + Microscope Room
- + Open Lab Space