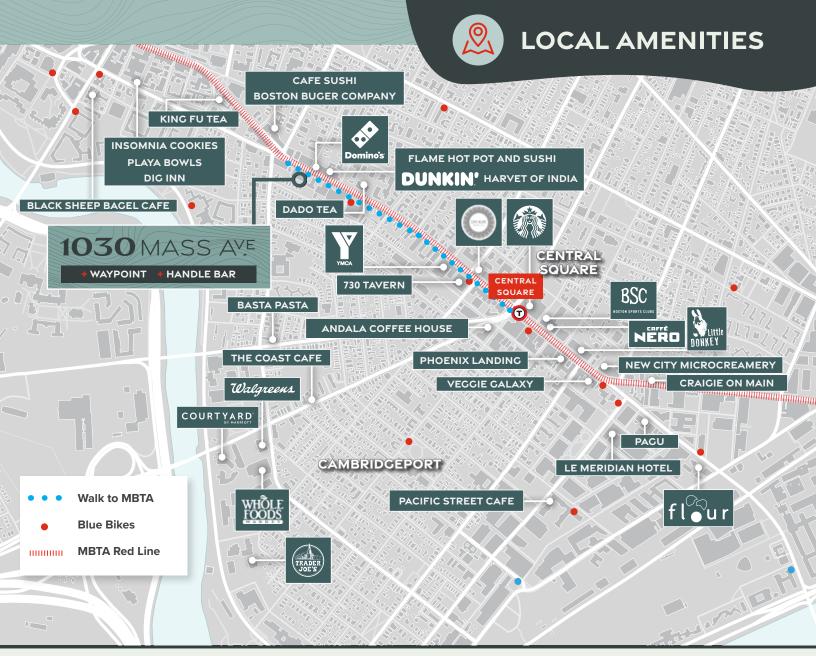

ressed Air
- + Standby power (4.5 watts/RSF of Lab Space)
- + RO Water
- Shared pH Neutralization
   System

### SECOND FLOOR

13,712 SF





### OFFICE BREAKDOWN

- + 1 Large Conference Room
- + 1 Medium Conference Room
- + 10 Private Offices / Huddle Room
- + Kitchenette / Break Room
- + Reception Area

### LAB BREAKDOWN

- + Equipment Room / Freezer Farm
- + 2 Tissue Culture Rooms
- + Glass Wash Room
- + Microscope Room
- + Open Lab Space





## THIRD FLOOR

II,890 SF

OFFICE LAB



### **OFFICE BREAKDOWN**

- + 1 Large Conference Room
- + 1 Medium Conference Room
- + 10 Private Offices / Huddle Rooms
- + Kitchenette / Break Room
- + Reception

### LAB BREAKDOWN

- + Equipment Room
- + 1 Large Tissue Culture Room
- + Glass Wash Room
- + Storage Room
- + 1 Fume Hood
- + 47 Lab Benches



### **CONTACT US**

### MCKENNA TEAGUE

Senior Vice President +1 617 936 2295 mckenna.teague@cbre.com

#### **TESS CHANDLER**

Senior Associate +1 617 439 7812 tess.chandler@cbre.com

### **JACK SCRIBNER**

Associate +1 617 439 7812 jackscribner@cbre.com

© 2023 CBRE, Inc. All rights reserved. This information has been obtained from sources believed reliable, but has not been verified for accuracy or completeness. You should conduct a careful, independent investigation of the property and verify all information. Any reliance on this information is solely at your own risk. CBRE and the CBRE logo are service marks of CBRE, Inc. All other marks displayed on this document are the property of their respective owners, and the use of such logos does not imply any affiliation with or endorsement