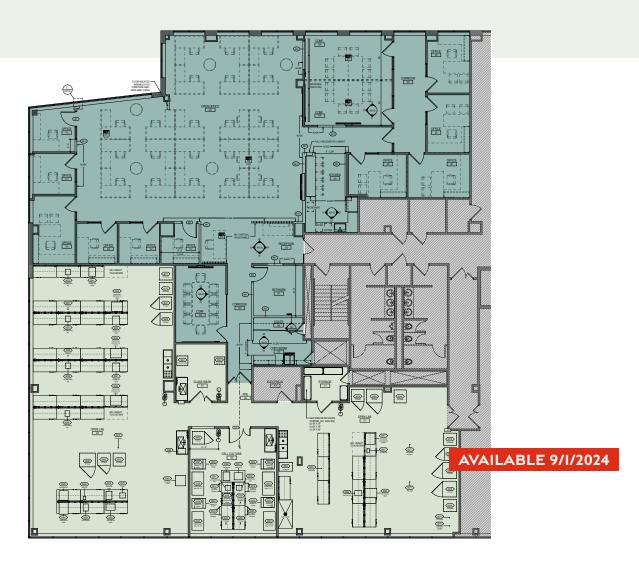

## THIRD FLOOR

II,890 SF

OFFICE LAB

### **OFFICE BREAKDOWN**

- + 1 Large Conference Room
- + 1 Medium Conference Room
- + 10 Private Offices / Huddle Rooms
- + Kitchenette / Break Room
- + Reception

### LAB BREAKDOWN

- + Equipment Room
- + 1 Large Tissue Culture Room
- + Glass Wash Room
- + Storage Room
- + 1 Fume Hood
- + 47 Lab Benches